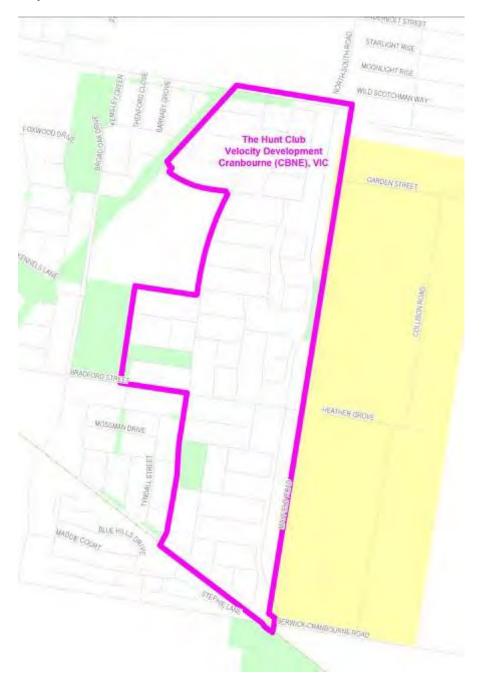

#### Victoria

| Item | Column 1 Name and location of real estate development project | Column 2 Area of project (Map Number) |
|------|---------------------------------------------------------------|---------------------------------------|
| 20   | Cascades on Clyde Estate -Cranbourne VIC                      | Map 20 at Annexure A                  |
| 21   | Cornells Hill Estate - Doreen VIC                             | Map 21 at Annexure A                  |
| 22   | Eastridge Estate - Mooroolbark/Croydon VIC                    | Map 22 at Annexure A                  |
| 23   | Eynesbury Estate - Eynsbury VIC                               | Map 23 at Annexure A                  |
| 24   | Kew Cottages Estate - Kew VIC                                 | Map 24 at Annexure A                  |
| 25   | Kingsford Estate - Point Cook VIC                             | Map 25 at Annexure A                  |
| 26   | Laurimar Estate - Doreen VIC                                  | Map 26 at Annexure A                  |
| 27   | Martha Cove Estate - Safety Beach VIC                         | Map 27 at Annexure A                  |
| 28   | Saltwater Coast Estate - Point Cook VIC                       | Map 28 at Annexure A                  |
| 29   | Somerfield Estate - Keysborough VIC                           | Map 29 at Annexure A                  |
| 30   | The Hunt Club Estate - Cranbourne VIC                         | Map 30 at Annexure A                  |
| 31   | Yarra's Edge Estate - Melbourne VIC                           | Map 31 at Annexure A                  |

# Annexure A to Schedule 1 – Specified Velocity Networks – Area Maps – Victoria

Legend for FTTP Velocity development maps is shown in Figure 1

Figure 1 - Legend for FTTP Velocity development maps

Note: All FTTP Velocity development maps included in this Annexure A are oriented so that North to South is the vertical axis.

Map 25

Map 31