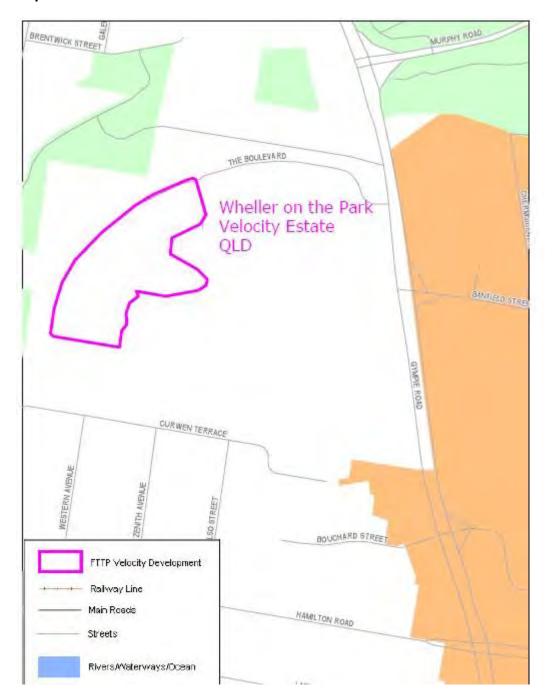

| Item | Column 1 Name and location of real estate development project | Column 2<br>Area of project (Map Number) |
|------|---------------------------------------------------------------|------------------------------------------|
| 71   | The Observatory Estate - Reedy Creek QLD                      | Map 71 at Annexure A                     |
| 72   | The Outlook Estate - Deebing Heights QLD                      | Map 72 at Annexure A                     |
| 73   | The Ridges Estate - Peregian (Sunshine Coast) QLD             | Map 73 at Annexure A                     |
| 74   | Village at Cooparoo - Coorparoo (Brisbane) QLD                | Map 74 at Annexure A                     |
| 75   | Village at Redcliffe - Redcliffe QLD                          | Map 75 at Annexure A                     |
| 76   | Waverley Park Estate - Willowvale QLD                         | Map 76 at Annexure A                     |
| 77   | Wheller on the Park Estate -Chermside QLD                     | Map 77 at Annexure A                     |
| 78   | Willowbank Estate - Kirwan (Townsville) QLD                   | Map 78 at Annexure A                     |
| 79   | Windarra Estate - Bunya (Brisbane) QLD                        | Map 79 at Annexure A                     |
| 80   | Yeronga Village - Yeronga QLD                                 | Map 80 at Annexure A                     |
| 81   | Yungaba - Kangaroo Point QLD                                  | Map 81 at Annexure A                     |

# Annexure A to Schedule 1 – Specified Velocity Networks – Area Maps – Queensland

Legend for FTTP Velocity development maps is shown in Figure 1

Figure 1 - Legend for FTTP Velocity development maps

Note: All FTTP Velocity development maps included in this Annexure A are oriented so that North to South is the vertical axis.