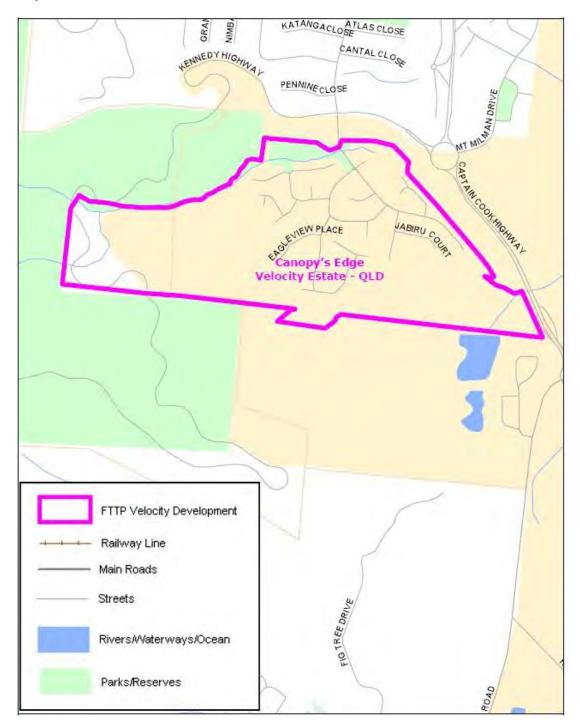

#### Queensland

| Item | Column 1 Name and location of real estate development project | Column 2 Area of project (Map Number) |
|------|---------------------------------------------------------------|---------------------------------------|
| 32   | Bluewater Estate - Trinity Park (Cairns) QLD                  | Map 32 to Annexure A                  |
| 33   | Boonaroo Views Estate - Nerang QLD                            | Map 33 to Annexure A                  |
| 34   | Brookwater Estate - Brookwater QLD                            | Map 34 at Annexure A                  |
| 35   | Canopy's Edge Estate - Smithfield (Cairns) QLD                | Map 35 at Annexure A                  |
| 36   | Cascade Gardens Estate -Rockhampton QLD                       | Map 36 at Annexure A                  |
| 37   | Centrus Estate - Eight Mile Plains QLD                        | Map 37 at Annexure A                  |
| 38   | Ecopoint Estate - Victoria Point QLD                          | Map 38 at Annexure A                  |
| 39   | Edenbrook Estate - Bundaberg QLD                              | Map 39 at Annexure A                  |
| 40   | Emerald Lakes Estate - Carrara QLD                            | Map 40 at Annexure A                  |
| 41   | Fitzgibbon Chase Estate - Fitzgibbon QLD                      | Map 41 at Annexure A                  |
| 42   | FKP Rochedale Estate - Rochedale QLD                          | Map 42 at Annexure A                  |
| 43   | Forest Ridge Estate - Narangba QLD                            | Map 43 at Annexure A                  |

# Annexure A to Schedule 1 – Specified Velocity Networks – Area Maps – Queensland

Legend for FTTP Velocity development maps is shown in Figure 1

Figure 1 - Legend for FTTP Velocity development maps

Note: All FTTP Velocity development maps included in this Annexure A are oriented so that North to South is the vertical axis.

**Map 33** 

**Map 35** 

**Map 36** 

**Map 38** 

**Map 39** 

**Map 43** 

Map 47