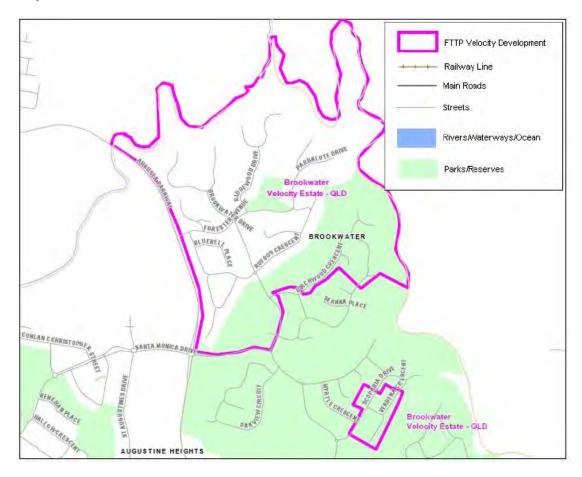

#### Queensland

| Item | Column 1 Name and location of real estate development project | Column 2 Area of project (Map Number) |
|------|---------------------------------------------------------------|---------------------------------------|
| 32   | Bluewater Estate - Trinity Park (Cairns) QLD                  | Map 32 to Annexure A                  |
| 33   | Boonaroo Views Estate - Nerang QLD                            | Map 33 to Annexure A                  |
| 34   | Brookwater Estate - Brookwater QLD                            | Map 34 at Annexure A                  |
| 35   | Canopy's Edge Estate - Smithfield (Cairns) QLD                | Map 35 at Annexure A                  |
| 36   | Cascade Gardens Estate -Rockhampton QLD                       | Map 36 at Annexure A                  |
| 37   | Centrus Estate - Eight Mile Plains QLD                        | Map 37 at Annexure A                  |
| 38   | Ecopoint Estate - Victoria Point QLD                          | Map 38 at Annexure A                  |
| 39   | Edenbrook Estate - Bundaberg QLD                              | Map 39 at Annexure A                  |
| 40   | Emerald Lakes Estate - Carrara QLD                            | Map 40 at Annexure A                  |
| 41   | Fitzgibbon Chase Estate - Fitzgibbon QLD                      | Map 41 at Annexure A                  |
| 42   | FKP Rochedale Estate - Rochedale QLD                          | Map 42 at Annexure A                  |
| 43   | Forest Ridge Estate - Narangba QLD                            | Map 43 at Annexure A                  |

# Annexure A to Schedule 1 – Specified Velocity Networks – Area Maps – Queensland

Legend for FTTP Velocity development maps is shown in Figure 1

Figure 1 - Legend for FTTP Velocity development maps

Note: All FTTP Velocity development maps included in this Annexure A are oriented so that North to South is the vertical axis.

**Map 33** 

**Map 35** 

**Map 36** 

**Map 38** 

**Map 39** 

**Map 43** 

Map 47