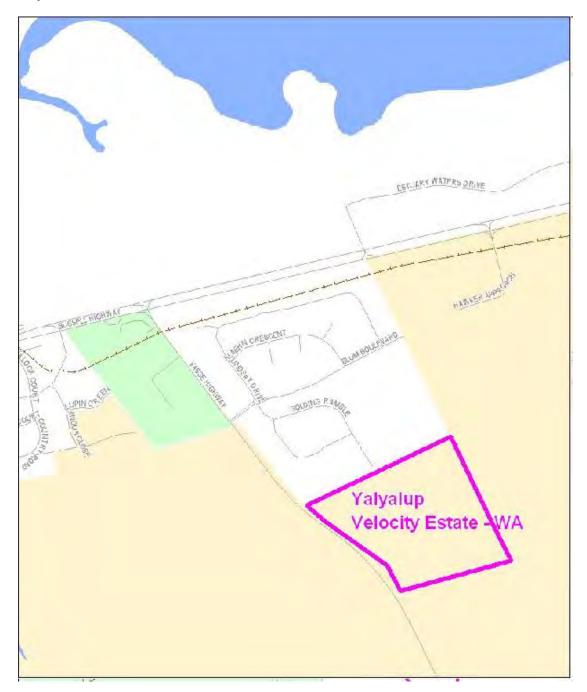

| Item | Column 1 Name and location of real estate development project | Column 2<br>Area of project (Map Number) |
|------|---------------------------------------------------------------|------------------------------------------|
| 113  | Vasse Newton Estate - Vasse WA                                | Map 113 at Annexure A                    |
| 114  | Whiteman Edge Estate - Henley Brook/West Swan WA              | Map 114 at Annexure A                    |
| 115  | Yalyalup Estate - Yalyalup WA                                 | Map 115 at Annexure A                    |

## Annexure A to Schedule 1 – Specified Velocity Networks – Area Maps – Western Australia

Legend for FTTP Velocity development maps is shown in Figure 1

Figure 1 - Legend for FTTP Velocity development maps

Note: All FTTP Velocity development maps included in this Annexure A are oriented so that North to South is the vertical axis.

Мар 97

Map 114

Map 115