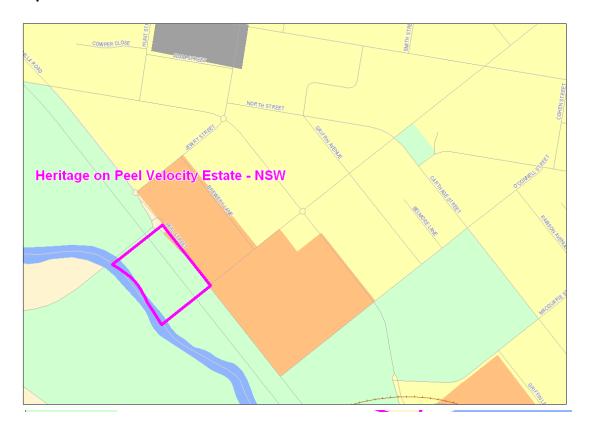

### Annexure A to Schedule 1 – Specified Velocity Networks – Area Maps – New South Wales

Legend for FTTP Velocity development maps is shown in Figure 1

Figure 1 - Legend for FTTP Velocity development maps

Note: All FTTP Velocity development maps included in this Annexure A are oriented so that North to South is the vertical axis.

Map 12

Map 15

Map 18