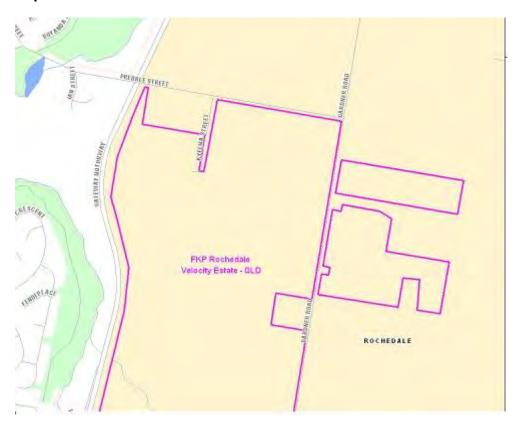

#### Queensland

| Item | Column 1 Name and location of real estate development project | Column 2 Area of project (Map Number) |
|------|---------------------------------------------------------------|---------------------------------------|
| 32   | Bluewater Estate - Trinity Park (Cairns) QLD                  | Map 32 to Annexure A                  |
| 33   | Boonaroo Views Estate - Nerang QLD                            | Map 33 to Annexure A                  |
| 34   | Brookwater Estate - Brookwater QLD                            | Map 34 at Annexure A                  |
| 35   | Canopy's Edge Estate - Smithfield (Cairns) QLD                | Map 35 at Annexure A                  |
| 36   | Cascade Gardens Estate -Rockhampton QLD                       | Map 36 at Annexure A                  |
| 37   | Centrus Estate - Eight Mile Plains QLD                        | Map 37 at Annexure A                  |
| 38   | Ecopoint Estate - Victoria Point QLD                          | Map 38 at Annexure A                  |
| 39   | Edenbrook Estate - Bundaberg QLD                              | Map 39 at Annexure A                  |
| 40   | Emerald Lakes Estate - Carrara QLD                            | Map 40 at Annexure A                  |
| 41   | Fitzgibbon Chase Estate - Fitzgibbon QLD                      | Map 41 at Annexure A                  |
| 42   | FKP Rochedale Estate - Rochedale QLD                          | Map 42 at Annexure A                  |
| 43   | Forest Ridge Estate - Narangba QLD                            | Map 43 at Annexure A                  |

# Annexure A to Schedule 1 – Specified Velocity Networks – Area Maps – Queensland

Legend for FTTP Velocity development maps is shown in Figure 1

Figure 1 - Legend for FTTP Velocity development maps

Note: All FTTP Velocity development maps included in this Annexure A are oriented so that North to South is the vertical axis.

**Map 33** 

**Map 35** 

**Map 36** 

**Map 38** 

**Map 39** 

**Map 43** 

Map 47