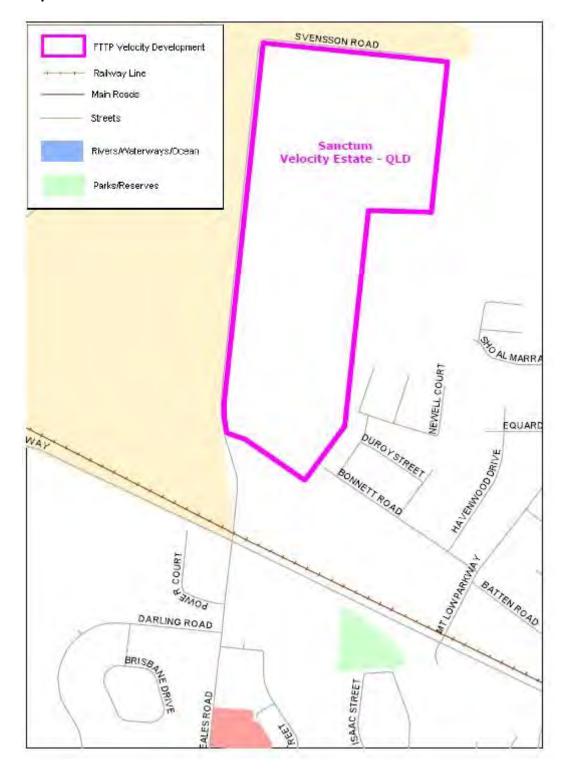

| Item | Column 1 Name and location of real estate development project | Column 2<br>Area of project (Map Number) |
|------|---------------------------------------------------------------|------------------------------------------|
| 44   | Gainsborough Greens Estate -Pimpana QLD                       | Map 44 at Annexure A                     |
| 45   | Gecko Valley Estate - Gladstone QLD                           | Map 45 at Annexure A                     |
| 46   | Greater Ascot Estate - Shaw (Townsville) QLD                  | Map 46 at Annexure A                     |
| 47   | H2O MDU - Southport QLD                                       | Map 47 at Annexure A                     |
| 48   | Highland Reserve Estate - Biloela QLD                         | Map 48 at Annexure A                     |
| 49   | Huntington Downs Estate - Maudsland QLD                       | Map 49 at Annexure A                     |
| 50   | Kerrisdale Estate - Beaconsfield (North Mackay) QLD           | Map 50 at Annexure A                     |
| 51   | Liberty Rise Estate - Bohle (Townsville) QLD                  | Map 51 at Annexure A                     |
| 52   | Mount Cotton Estate - (Mount Cotton Brisbane) QLD             | Map 52 at Annexure A                     |
| 53   | Mountview Estate - Redbank Plains QLD                         | Map 53 at Annexure A                     |
| 54   | Northern Element Estate - Pimpana (Ormeau) QLD                | Map 54 at Annexure A                     |
| 55   | Ocean Reach Estate - Cannon Valley (Airlie Beach) QLD         | Map 55 at Annexure A                     |
| 56   | Ocean's Edge Estate - Palm Cove (Cairns) QLD                  | Map 56 at Annexure A                     |
| 57   | Oxford & Thorpe St Units - Balmoral (Brisbane) QLD            | Map 57 at Annexure A                     |
| 58   | Pacific Harbour Estate - Bribie Island QLD                    | Map 58 at Annexure A                     |
| 59   | Panorama Heights Estate - Biloela QLD                         | Map 59 at Annexure A                     |
| 60   | Pioneer Valley Estate - Kuraby QLD                            | Map 60 at Annexure A                     |
| 61   | Plantation Palms Estate - Rural View (North Mackay)<br>QLD    | Map 61 at Annexure A                     |
| 62   | Riverside Ridge Estate - Douglas (Townsville) QLD             | Map 62 at Annexure A                     |
| 63   | Riverstone Crossing Estate -Maudsland/Upper<br>Coomera QLD    | Map 63 at Annexure A                     |
| 64   | Royal Pines Marina Estate - Benowa (Gold Coast) QLD           | Map 64 at Annexure A                     |
| 65   | Salacia Waters Estate - Paradise Point QLD                    | Map 65 at Annexure A                     |
| 66   | Sanctum Estate - Mount Low (Townsville) QLD                   | Map 66 at Annexure A                     |
| 67   | Smithfield Village Estate - Trinity Park (Cairns) QLD         | Map 67 at Annexure A                     |
| 68   | Stoneybrook Estate - Glen Eden (Gladstone) QLD                | Map 68 at Annexure A                     |
| 69   | Tannum Waters Estate - Tannum Sands (Gladstone)<br>QLD        | Map 69 at Annexure A                     |
| 70   | The Fairways Estate - Brookwater QLD                          | Map 70 at Annexure A                     |

# Annexure A to Schedule 1 – Specified Velocity Networks – Area Maps – Queensland

Legend for FTTP Velocity development maps is shown in Figure 1

Figure 1 - Legend for FTTP Velocity development maps

Note: All FTTP Velocity development maps included in this Annexure A are oriented so that North to South is the vertical axis.

**Map 33** 

**Map 35** 

**Map 36** 

**Map 38** 

**Map 39** 

**Map 43** 

Map 47