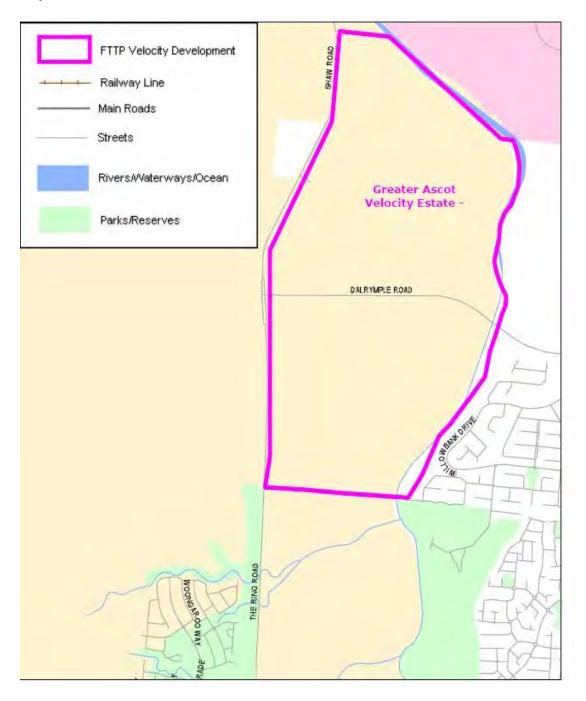

| Item | Column 1 Name and location of real estate development project | Column 2<br>Area of project (Map Number) |
|------|---------------------------------------------------------------|------------------------------------------|
| 44   | Gainsborough Greens Estate -Pimpana QLD                       | Map 44 at Annexure A                     |
| 45   | Gecko Valley Estate - Gladstone QLD                           | Map 45 at Annexure A                     |
| 46   | Greater Ascot Estate - Shaw (Townsville) QLD                  | Map 46 at Annexure A                     |
| 47   | H2O MDU - Southport QLD                                       | Map 47 at Annexure A                     |
| 48   | Highland Reserve Estate - Biloela QLD                         | Map 48 at Annexure A                     |
| 49   | Huntington Downs Estate - Maudsland QLD                       | Map 49 at Annexure A                     |
| 50   | Kerrisdale Estate - Beaconsfield (North Mackay) QLD           | Map 50 at Annexure A                     |
| 51   | Liberty Rise Estate - Bohle (Townsville) QLD                  | Map 51 at Annexure A                     |
| 52   | Mount Cotton Estate - (Mount Cotton Brisbane) QLD             | Map 52 at Annexure A                     |
| 53   | Mountview Estate - Redbank Plains QLD                         | Map 53 at Annexure A                     |
| 54   | Northern Element Estate - Pimpana (Ormeau) QLD                | Map 54 at Annexure A                     |
| 55   | Ocean Reach Estate - Cannon Valley (Airlie Beach) QLD         | Map 55 at Annexure A                     |
| 56   | Ocean's Edge Estate - Palm Cove (Cairns) QLD                  | Map 56 at Annexure A                     |
| 57   | Oxford & Thorpe St Units - Balmoral (Brisbane) QLD            | Map 57 at Annexure A                     |
| 58   | Pacific Harbour Estate - Bribie Island QLD                    | Map 58 at Annexure A                     |
| 59   | Panorama Heights Estate - Biloela QLD                         | Map 59 at Annexure A                     |
| 60   | Pioneer Valley Estate - Kuraby QLD                            | Map 60 at Annexure A                     |
| 61   | Plantation Palms Estate - Rural View (North Mackay)<br>QLD    | Map 61 at Annexure A                     |
| 62   | Riverside Ridge Estate - Douglas (Townsville) QLD             | Map 62 at Annexure A                     |
| 63   | Riverstone Crossing Estate -Maudsland/Upper<br>Coomera QLD    | Map 63 at Annexure A                     |
| 64   | Royal Pines Marina Estate - Benowa (Gold Coast) QLD           | Map 64 at Annexure A                     |
| 65   | Salacia Waters Estate - Paradise Point QLD                    | Map 65 at Annexure A                     |
| 66   | Sanctum Estate - Mount Low (Townsville) QLD                   | Map 66 at Annexure A                     |
| 67   | Smithfield Village Estate - Trinity Park (Cairns) QLD         | Map 67 at Annexure A                     |
| 68   | Stoneybrook Estate - Glen Eden (Gladstone) QLD                | Map 68 at Annexure A                     |
| 69   | Tannum Waters Estate - Tannum Sands (Gladstone)<br>QLD        | Map 69 at Annexure A                     |
| 70   | The Fairways Estate - Brookwater QLD                          | Map 70 at Annexure A                     |

# Annexure A to Schedule 1 – Specified Velocity Networks – Area Maps – Queensland

Legend for FTTP Velocity development maps is shown in Figure 1

Figure 1 - Legend for FTTP Velocity development maps

Note: All FTTP Velocity development maps included in this Annexure A are oriented so that North to South is the vertical axis.

**Map 33** 

**Map 35** 

**Map 36** 

**Map 38** 

**Map 39** 

**Map 43** 

Map 47