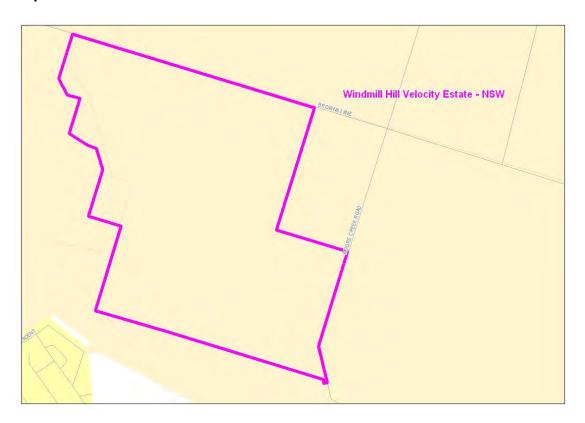

#### **New South Wales**

| Item | Column 1 Name and location of real estate development project      | Column 2<br>Area of project (Map Number) |
|------|--------------------------------------------------------------------|------------------------------------------|
| 1    | Aveo Island Point Estate - St George's Basin (Sanctuary Point) NSW | Map 1 at Annexure A                      |
| 2    | Bingara Gorge Estate - Wilton NSW                                  | Map 2 at Annexure A                      |
| 3    | Calala Village Estate - Tamworth NSW                               | Map 3 at Annexure A                      |
| 4    | Endeavour House - Coogee NSW                                       | Map 4 at Annexure A                      |
| 5    | Fern Bay Seaside Village - Fern Bay NSW                            | Map 5 at Annexure A                      |
| 6    | Freeman's Ridge Estate - Hoxton Park NSW                           | Map 6 at Annexure A                      |
| 7    | Harrington Grove Estate - Harrington Park NSW                      | Map 7 at Annexure A                      |
| 8    | Heritage on Peel 1 - Tamworth NSW                                  | Map 8 at Annexure A                      |
| 9    | Hermitage Camden Valley Golf Resort - Catherine Fields NSW         | Map 9 at Annexure A                      |
| 10   | Hundred Hills Estate - Murwillumbah NSW                            | Map 10 at Annexure A                     |
| 11   | Jacksons Landing Estate - Pyrmont NSW                              | Map 11 at Annexure A                     |
| 12   | Manufactured Homes Estate -Leppington NSW                          | Map 12 at Annexure A                     |
| 13   | Moore Creek Estate - Calala (Tamworth) NSW                         | Map 13 at Annexure A                     |
| 14   | Rouse Hill Estate - Rouse Hill NSW                                 | Map 14 at Annexure A                     |
| 15   | Seaside City Estate - Kingscliffe NSW                              | Map 15 at Annexure A                     |
| 16   | Stonecutters Ridge Estate - Colebee NSW                            | Map 16 at Annexure A                     |
| 17   | Tamworth Lifestyle Village - West Tamworth NSW                     | Map 17 at Annexure A                     |
| 18   | Windmill Downs Estate - Tamworth NSW                               | Map 18 at Annexure A                     |
| 19   | Windmill Hill Estate - Tamworth NSW                                | Map 19 at Annexure A                     |

### Annexure A to Schedule 1 – Specified Velocity Networks – Area Maps – New South Wales

Legend for FTTP Velocity development maps is shown in Figure 1

Figure 1 - Legend for FTTP Velocity development maps

Note: All FTTP Velocity development maps included in this Annexure A are oriented so that North to South is the vertical axis.

Map 12

Map 15

Map 18