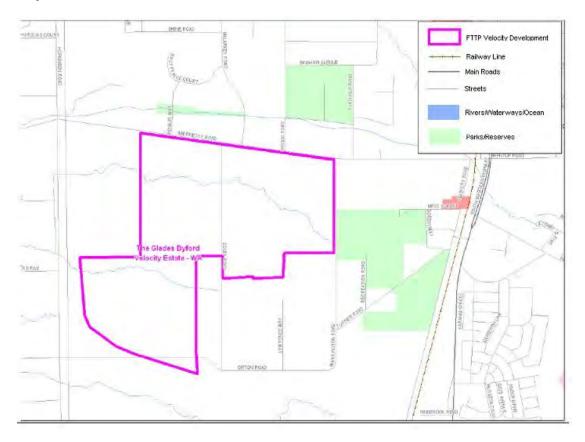

#### **Western Australia**

| Item | Column 1 Name and location of real estate development project | Column 2<br>Area of project (Map Number) |
|------|---------------------------------------------------------------|------------------------------------------|
| 86   | Austin Cove Estate - Yunderup WA                              | Map 86 at Annexure A                     |
| 87   | Baldivis North Estate - Baldivis WA                           | Map 87 at Annexure A                     |
| 88   | Bayonet Head Estate - Bayonet Head WA                         | Map 88 at Annexure A                     |
| 89   | Beachridge Estate - Dryandra Boulevard WA                     | Map 89 at Annexure A                     |
| 90   | Beachside at Yanchep Estate -Yanchep WA                       | Map 90 at Annexure A                     |
| 91   | Brighton estate - Butler WA                                   | Map 91 at Annexure A                     |
| 92   | Broadwater Park Private Estate -Broadwater WA                 | Map 92 at Annexure A                     |
| 93   | Brookleigh Estate - Caversham WA                              | Map 93 at Annexure A                     |
| 94   | Capricorn Village Estate - Two Rocks WA                       | Map 94 at Annexure A                     |
| 95   | Champion Lakes/Champion Drive - Champion Lakes WA             | Map 95 at Annexure A                     |
| 96   | Clydesdale Estate - McKail (Albany North) WA                  | Map 96 at Annexure A                     |
| 97   | CY O'Connor Village - Forrestdale WA                          | Map 97 at Annexure A                     |
| 98   | Dalyellup Beach Estate - Dalyellup WA                         | Map 98 at Annexure A                     |
| 99   | Ellenbrook Estate - Ellenbrook WA                             | Map 99 at Annexure A                     |
| 100  | Esprit Estate - Eaton WA                                      | Map 100 at Annexure A                    |
| 101  | Evermore Heights Estate - Baldivis WA                         | Map 101 at Annexure A                    |
| 102  | Frasers Landing Estate - Coodanup (Mandurah) WA               | Map 102 at Annexure A                    |
| 103  | Heron Park Estate - Harrisdale WA                             | Map 103 at Annexure A                    |
| 104  | Ibis Gardens Estate - Broadwater WA                           | Map 104 at Annexure A                    |
| 105  | Port Geographe Estate - Geographe (Busselton) WA              | Map 105 to Annexure A                    |
| 106  | Provence Estate - Yalyalup (Busselton) WA                     | Map 106 at Annexure A                    |
| 107  | Rapids Landing Estate - Margaret River WA                     | Map 107 at Annexure A                    |
| 108  | Seville Grove Estate - Seville Grove WA                       | Map 108 at Annexure A                    |
| 109  | Shorehaven at Alkimos Estate -Alkimos WA                      | Map 109 at Annexure A                    |
| 110  | St Leonards Estate - West Swan WA                             | Map 110 at Annexure A                    |
| 111  | Taylor Private Estate - Caversham WA                          | Map 111 at Annexure A                    |
| 112  | The Glades Byford Estate - Byford WA                          | Map 112 at Annexure A                    |

## Annexure A to Schedule 1 – Specified Velocity Networks – Area Maps – Western Australia

Legend for FTTP Velocity development maps is shown in Figure 1

Figure 1 - Legend for FTTP Velocity development maps

Note: All FTTP Velocity development maps included in this Annexure A are oriented so that North to South is the vertical axis.

Мар 97

Map 114

Map 115