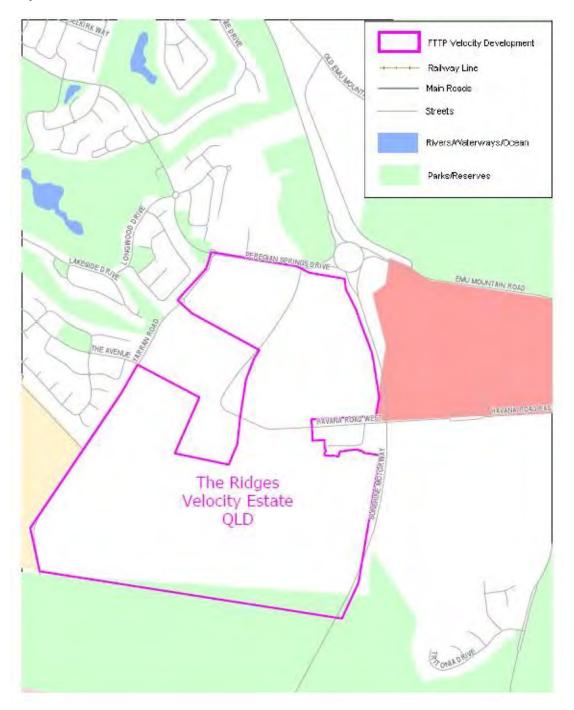

| Item | Column 1 Name and location of real estate development project | Column 2<br>Area of project (Map Number) |
|------|---------------------------------------------------------------|------------------------------------------|
| 71   | The Observatory Estate - Reedy Creek QLD                      | Map 71 at Annexure A                     |
| 72   | The Outlook Estate - Deebing Heights QLD                      | Map 72 at Annexure A                     |
| 73   | The Ridges Estate - Peregian (Sunshine Coast) QLD             | Map 73 at Annexure A                     |
| 74   | Village at Cooparoo - Coorparoo (Brisbane) QLD                | Map 74 at Annexure A                     |
| 75   | Village at Redcliffe - Redcliffe QLD                          | Map 75 at Annexure A                     |
| 76   | Waverley Park Estate - Willowvale QLD                         | Map 76 at Annexure A                     |
| 77   | Wheller on the Park Estate -Chermside QLD                     | Map 77 at Annexure A                     |
| 78   | Willowbank Estate - Kirwan (Townsville) QLD                   | Map 78 at Annexure A                     |
| 79   | Windarra Estate - Bunya (Brisbane) QLD                        | Map 79 at Annexure A                     |
| 80   | Yeronga Village - Yeronga QLD                                 | Map 80 at Annexure A                     |
| 81   | Yungaba - Kangaroo Point QLD                                  | Map 81 at Annexure A                     |

# Annexure A to Schedule 1 – Specified Velocity Networks – Area Maps – Queensland

Legend for FTTP Velocity development maps is shown in Figure 1

Figure 1 - Legend for FTTP Velocity development maps

Note: All FTTP Velocity development maps included in this Annexure A are oriented so that North to South is the vertical axis.