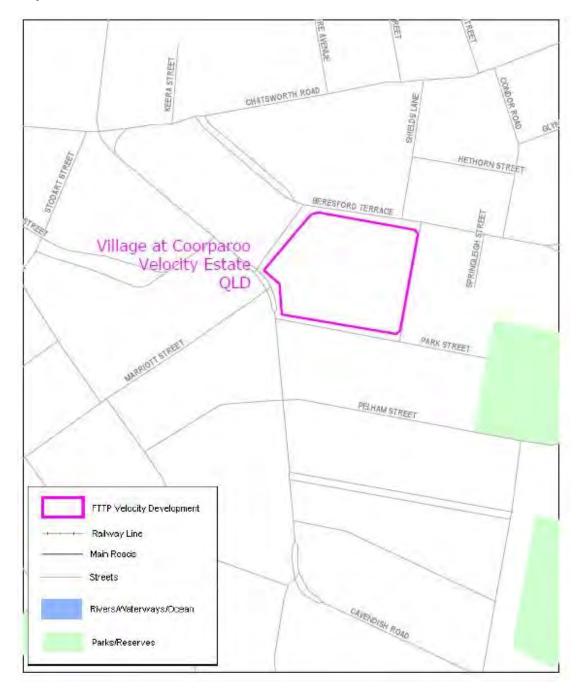

| Item | Column 1 Name and location of real estate development project | Column 2<br>Area of project (Map Number) |
|------|---------------------------------------------------------------|------------------------------------------|
| 71   | The Observatory Estate - Reedy Creek QLD                      | Map 71 at Annexure A                     |
| 72   | The Outlook Estate - Deebing Heights QLD                      | Map 72 at Annexure A                     |
| 73   | The Ridges Estate - Peregian (Sunshine Coast) QLD             | Map 73 at Annexure A                     |
| 74   | Village at Cooparoo - Coorparoo (Brisbane) QLD                | Map 74 at Annexure A                     |
| 75   | Village at Redcliffe - Redcliffe QLD                          | Map 75 at Annexure A                     |
| 76   | Waverley Park Estate - Willowvale QLD                         | Map 76 at Annexure A                     |
| 77   | Wheller on the Park Estate -Chermside QLD                     | Map 77 at Annexure A                     |
| 78   | Willowbank Estate - Kirwan (Townsville) QLD                   | Map 78 at Annexure A                     |
| 79   | Windarra Estate - Bunya (Brisbane) QLD                        | Map 79 at Annexure A                     |
| 80   | Yeronga Village - Yeronga QLD                                 | Map 80 at Annexure A                     |
| 81   | Yungaba - Kangaroo Point QLD                                  | Map 81 at Annexure A                     |

# Annexure A to Schedule 1 – Specified Velocity Networks – Area Maps – Queensland

Legend for FTTP Velocity development maps is shown in Figure 1

Figure 1 - Legend for FTTP Velocity development maps

Note: All FTTP Velocity development maps included in this Annexure A are oriented so that North to South is the vertical axis.