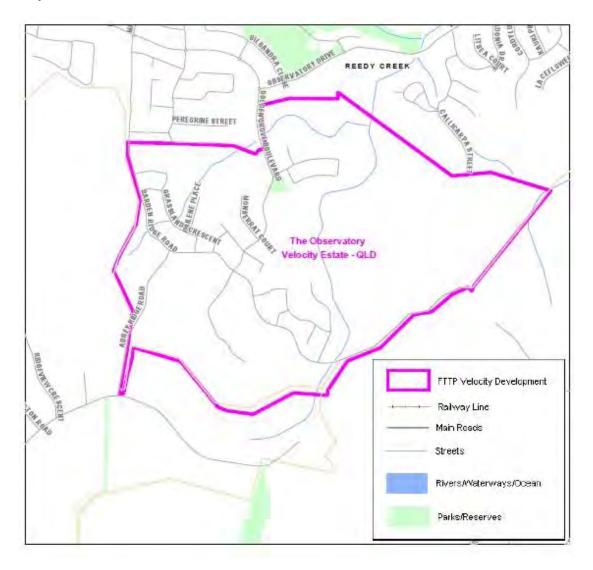

| Item | Column 1 Name and location of real estate development project | Column 2<br>Area of project (Map Number) |
|------|---------------------------------------------------------------|------------------------------------------|
| 44   | Gainsborough Greens Estate -Pimpana QLD                       | Map 44 at Annexure A                     |
| 45   | Gecko Valley Estate - Gladstone QLD                           | Map 45 at Annexure A                     |
| 46   | Greater Ascot Estate - Shaw (Townsville) QLD                  | Map 46 at Annexure A                     |
| 47   | H2O MDU - Southport QLD                                       | Map 47 at Annexure A                     |
| 48   | Highland Reserve Estate - Biloela QLD                         | Map 48 at Annexure A                     |
| 49   | Huntington Downs Estate - Maudsland QLD                       | Map 49 at Annexure A                     |
| 50   | Kerrisdale Estate - Beaconsfield (North Mackay) QLD           | Map 50 at Annexure A                     |
| 51   | Liberty Rise Estate - Bohle (Townsville) QLD                  | Map 51 at Annexure A                     |
| 52   | Mount Cotton Estate - (Mount Cotton Brisbane) QLD             | Map 52 at Annexure A                     |
| 53   | Mountview Estate - Redbank Plains QLD                         | Map 53 at Annexure A                     |
| 54   | Northern Element Estate - Pimpana (Ormeau) QLD                | Map 54 at Annexure A                     |
| 55   | Ocean Reach Estate - Cannon Valley (Airlie Beach) QLD         | Map 55 at Annexure A                     |
| 56   | Ocean's Edge Estate - Palm Cove (Cairns) QLD                  | Map 56 at Annexure A                     |
| 57   | Oxford & Thorpe St Units - Balmoral (Brisbane) QLD            | Map 57 at Annexure A                     |
| 58   | Pacific Harbour Estate - Bribie Island QLD                    | Map 58 at Annexure A                     |
| 59   | Panorama Heights Estate - Biloela QLD                         | Map 59 at Annexure A                     |
| 60   | Pioneer Valley Estate - Kuraby QLD                            | Map 60 at Annexure A                     |
| 61   | Plantation Palms Estate - Rural View (North Mackay)<br>QLD    | Map 61 at Annexure A                     |
| 62   | Riverside Ridge Estate - Douglas (Townsville) QLD             | Map 62 at Annexure A                     |
| 63   | Riverstone Crossing Estate -Maudsland/Upper<br>Coomera QLD    | Map 63 at Annexure A                     |
| 64   | Royal Pines Marina Estate - Benowa (Gold Coast) QLD           | Map 64 at Annexure A                     |
| 65   | Salacia Waters Estate - Paradise Point QLD                    | Map 65 at Annexure A                     |
| 66   | Sanctum Estate - Mount Low (Townsville) QLD                   | Map 66 at Annexure A                     |
| 67   | Smithfield Village Estate - Trinity Park (Cairns) QLD         | Map 67 at Annexure A                     |
| 68   | Stoneybrook Estate - Glen Eden (Gladstone) QLD                | Map 68 at Annexure A                     |
| 69   | Tannum Waters Estate - Tannum Sands (Gladstone)<br>QLD        | Map 69 at Annexure A                     |
| 70   | The Fairways Estate - Brookwater QLD                          | Map 70 at Annexure A                     |

# Annexure A to Schedule 1 – Specified Velocity Networks – Area Maps – Queensland

Legend for FTTP Velocity development maps is shown in Figure 1

Figure 1 - Legend for FTTP Velocity development maps

Note: All FTTP Velocity development maps included in this Annexure A are oriented so that North to South is the vertical axis.