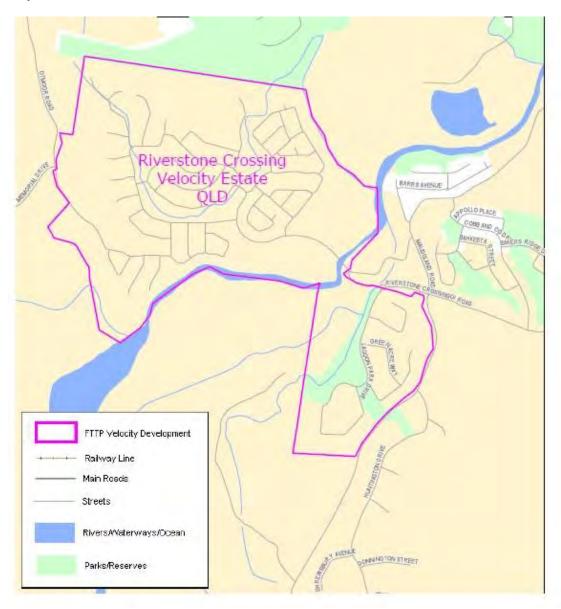

#### Queensland

| Item | Column 1 Name and location of real estate development project | Column 2 Area of project (Map Number) |
|------|---------------------------------------------------------------|---------------------------------------|
| 32   | Bluewater Estate - Trinity Park (Cairns) QLD                  | Map 32 to Annexure A                  |
| 33   | Boonaroo Views Estate - Nerang QLD                            | Map 33 to Annexure A                  |
| 34   | Brookwater Estate - Brookwater QLD                            | Map 34 at Annexure A                  |
| 35   | Canopy's Edge Estate - Smithfield (Cairns) QLD                | Map 35 at Annexure A                  |
| 36   | Cascade Gardens Estate -Rockhampton QLD                       | Map 36 at Annexure A                  |
| 37   | Centrus Estate - Eight Mile Plains QLD                        | Map 37 at Annexure A                  |
| 38   | Ecopoint Estate - Victoria Point QLD                          | Map 38 at Annexure A                  |
| 39   | Edenbrook Estate - Bundaberg QLD                              | Map 39 at Annexure A                  |
| 40   | Emerald Lakes Estate - Carrara QLD                            | Map 40 at Annexure A                  |
| 41   | Fitzgibbon Chase Estate - Fitzgibbon QLD                      | Map 41 at Annexure A                  |
| 42   | FKP Rochedale Estate - Rochedale QLD                          | Map 42 at Annexure A                  |
| 43   | Forest Ridge Estate - Narangba QLD                            | Map 43 at Annexure A                  |

# Annexure A to Schedule 1 – Specified Velocity Networks – Area Maps – Queensland

Legend for FTTP Velocity development maps is shown in Figure 1

Figure 1 - Legend for FTTP Velocity development maps

Note: All FTTP Velocity development maps included in this Annexure A are oriented so that North to South is the vertical axis.