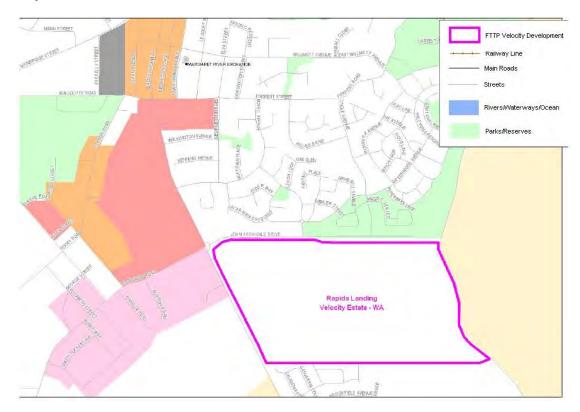

#### **Western Australia**

| Item | Column 1 Name and location of real estate development project | Column 2<br>Area of project (Map Number) |
|------|---------------------------------------------------------------|------------------------------------------|
| 86   | Austin Cove Estate - Yunderup WA                              | Map 86 at Annexure A                     |
| 87   | Baldivis North Estate - Baldivis WA                           | Map 87 at Annexure A                     |
| 88   | Bayonet Head Estate - Bayonet Head WA                         | Map 88 at Annexure A                     |
| 89   | Beachridge Estate - Dryandra Boulevard WA                     | Map 89 at Annexure A                     |
| 90   | Beachside at Yanchep Estate -Yanchep WA                       | Map 90 at Annexure A                     |
| 91   | Brighton estate - Butler WA                                   | Map 91 at Annexure A                     |
| 92   | Broadwater Park Private Estate -Broadwater WA                 | Map 92 at Annexure A                     |
| 93   | Brookleigh Estate - Caversham WA                              | Map 93 at Annexure A                     |
| 94   | Capricorn Village Estate - Two Rocks WA                       | Map 94 at Annexure A                     |
| 95   | Champion Lakes/Champion Drive - Champion Lakes WA             | Map 95 at Annexure A                     |
| 96   | Clydesdale Estate - McKail (Albany North) WA                  | Map 96 at Annexure A                     |
| 97   | CY O'Connor Village - Forrestdale WA                          | Map 97 at Annexure A                     |
| 98   | Dalyellup Beach Estate - Dalyellup WA                         | Map 98 at Annexure A                     |
| 99   | Ellenbrook Estate - Ellenbrook WA                             | Map 99 at Annexure A                     |
| 100  | Esprit Estate - Eaton WA                                      | Map 100 at Annexure A                    |
| 101  | Evermore Heights Estate - Baldivis WA                         | Map 101 at Annexure A                    |
| 102  | Frasers Landing Estate - Coodanup (Mandurah) WA               | Map 102 at Annexure A                    |
| 103  | Heron Park Estate - Harrisdale WA                             | Map 103 at Annexure A                    |
| 104  | Ibis Gardens Estate - Broadwater WA                           | Map 104 at Annexure A                    |
| 105  | Port Geographe Estate - Geographe (Busselton) WA              | Map 105 to Annexure A                    |
| 106  | Provence Estate - Yalyalup (Busselton) WA                     | Map 106 at Annexure A                    |
| 107  | Rapids Landing Estate - Margaret River WA                     | Map 107 at Annexure A                    |
| 108  | Seville Grove Estate - Seville Grove WA                       | Map 108 at Annexure A                    |
| 109  | Shorehaven at Alkimos Estate -Alkimos WA                      | Map 109 at Annexure A                    |
| 110  | St Leonards Estate - West Swan WA                             | Map 110 at Annexure A                    |
| 111  | Taylor Private Estate - Caversham WA                          | Map 111 at Annexure A                    |
| 112  | The Glades Byford Estate - Byford WA                          | Map 112 at Annexure A                    |

## Annexure A to Schedule 1 – Specified Velocity Networks – Area Maps – Western Australia

Legend for FTTP Velocity development maps is shown in Figure 1

Figure 1 - Legend for FTTP Velocity development maps

Note: All FTTP Velocity development maps included in this Annexure A are oriented so that North to South is the vertical axis.

Мар 97

Map 114

Map 115