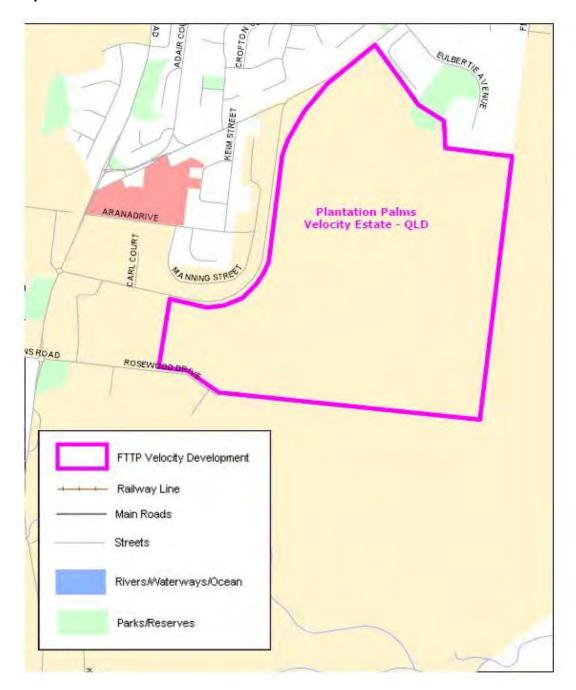

#### Queensland

| Item | Column 1 Name and location of real estate development project | Column 2 Area of project (Map Number) |
|------|---------------------------------------------------------------|---------------------------------------|
| 32   | Bluewater Estate - Trinity Park (Cairns) QLD                  | Map 32 to Annexure A                  |
| 33   | Boonaroo Views Estate - Nerang QLD                            | Map 33 to Annexure A                  |
| 34   | Brookwater Estate - Brookwater QLD                            | Map 34 at Annexure A                  |
| 35   | Canopy's Edge Estate - Smithfield (Cairns) QLD                | Map 35 at Annexure A                  |
| 36   | Cascade Gardens Estate -Rockhampton QLD                       | Map 36 at Annexure A                  |
| 37   | Centrus Estate - Eight Mile Plains QLD                        | Map 37 at Annexure A                  |
| 38   | Ecopoint Estate - Victoria Point QLD                          | Map 38 at Annexure A                  |
| 39   | Edenbrook Estate - Bundaberg QLD                              | Map 39 at Annexure A                  |
| 40   | Emerald Lakes Estate - Carrara QLD                            | Map 40 at Annexure A                  |
| 41   | Fitzgibbon Chase Estate - Fitzgibbon QLD                      | Map 41 at Annexure A                  |
| 42   | FKP Rochedale Estate - Rochedale QLD                          | Map 42 at Annexure A                  |
| 43   | Forest Ridge Estate - Narangba QLD                            | Map 43 at Annexure A                  |

# Annexure A to Schedule 1 – Specified Velocity Networks – Area Maps – Queensland

Legend for FTTP Velocity development maps is shown in Figure 1

Figure 1 - Legend for FTTP Velocity development maps

Note: All FTTP Velocity development maps included in this Annexure A are oriented so that North to South is the vertical axis.