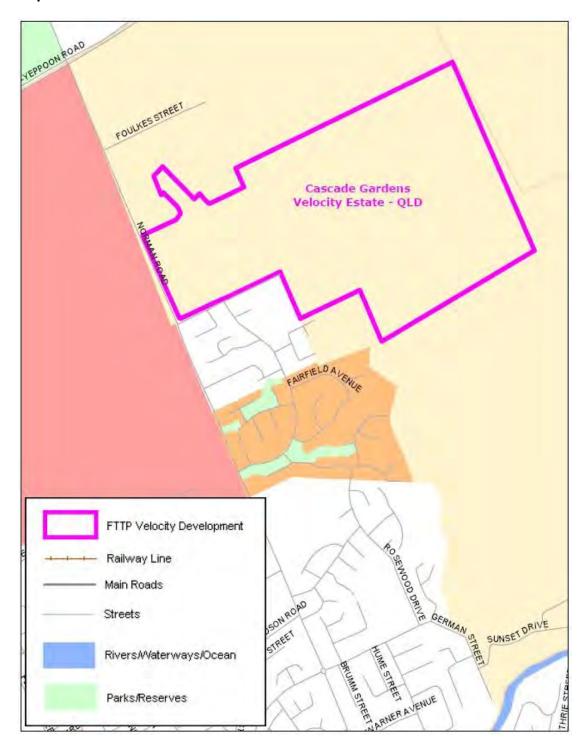

#### Queensland

| Item | Column 1 Name and location of real estate development project | Column 2 Area of project (Map Number) |
|------|---------------------------------------------------------------|---------------------------------------|
| 32   | Bluewater Estate - Trinity Park (Cairns) QLD                  | Map 32 to Annexure A                  |
| 33   | Boonaroo Views Estate - Nerang QLD                            | Map 33 to Annexure A                  |
| 34   | Brookwater Estate - Brookwater QLD                            | Map 34 at Annexure A                  |
| 35   | Canopy's Edge Estate - Smithfield (Cairns) QLD                | Map 35 at Annexure A                  |
| 36   | Cascade Gardens Estate -Rockhampton QLD                       | Map 36 at Annexure A                  |
| 37   | Centrus Estate - Eight Mile Plains QLD                        | Map 37 at Annexure A                  |
| 38   | Ecopoint Estate - Victoria Point QLD                          | Map 38 at Annexure A                  |
| 39   | Edenbrook Estate - Bundaberg QLD                              | Map 39 at Annexure A                  |
| 40   | Emerald Lakes Estate - Carrara QLD                            | Map 40 at Annexure A                  |
| 41   | Fitzgibbon Chase Estate - Fitzgibbon QLD                      | Map 41 at Annexure A                  |
| 42   | FKP Rochedale Estate - Rochedale QLD                          | Map 42 at Annexure A                  |
| 43   | Forest Ridge Estate - Narangba QLD                            | Map 43 at Annexure A                  |

# Annexure A to Schedule 1 – Specified Velocity Networks – Area Maps – Queensland

Legend for FTTP Velocity development maps is shown in Figure 1

Figure 1 - Legend for FTTP Velocity development maps

Note: All FTTP Velocity development maps included in this Annexure A are oriented so that North to South is the vertical axis.

**Map 33** 

**Map 35** 

**Map 36** 

**Map 38** 

**Map 39** 

**Map 43** 

Map 47