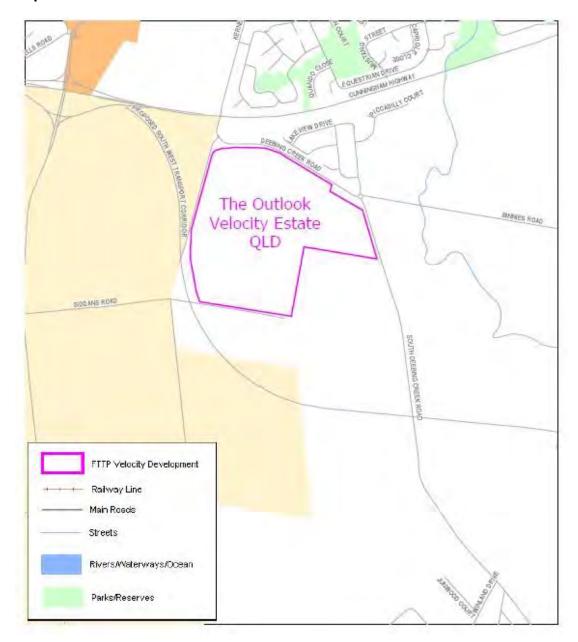

| Item | Column 1 Name and location of real estate development project | Column 2<br>Area of project (Map Number) |
|------|---------------------------------------------------------------|------------------------------------------|
| 71   | The Observatory Estate - Reedy Creek QLD                      | Map 71 at Annexure A                     |
| 72   | The Outlook Estate - Deebing Heights QLD                      | Map 72 at Annexure A                     |
| 73   | The Ridges Estate - Peregian (Sunshine Coast) QLD             | Map 73 at Annexure A                     |
| 74   | Village at Cooparoo - Coorparoo (Brisbane) QLD                | Map 74 at Annexure A                     |
| 75   | Village at Redcliffe - Redcliffe QLD                          | Map 75 at Annexure A                     |
| 76   | Waverley Park Estate - Willowvale QLD                         | Map 76 at Annexure A                     |
| 77   | Wheller on the Park Estate -Chermside QLD                     | Map 77 at Annexure A                     |
| 78   | Willowbank Estate - Kirwan (Townsville) QLD                   | Map 78 at Annexure A                     |
| 79   | Windarra Estate - Bunya (Brisbane) QLD                        | Map 79 at Annexure A                     |
| 80   | Yeronga Village - Yeronga QLD                                 | Map 80 at Annexure A                     |
| 81   | Yungaba - Kangaroo Point QLD                                  | Map 81 at Annexure A                     |

# Annexure A to Schedule 1 – Specified Velocity Networks – Area Maps – Queensland

Legend for FTTP Velocity development maps is shown in Figure 1

Figure 1 - Legend for FTTP Velocity development maps

Note: All FTTP Velocity development maps included in this Annexure A are oriented so that North to South is the vertical axis.