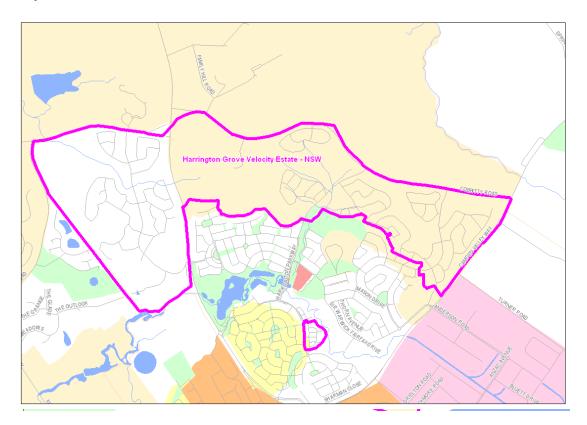

### Annexure A to Schedule 1 – Specified Velocity Networks – Area Maps – New South Wales

Legend for FTTP Velocity development maps is shown in Figure 1

Figure 1 - Legend for FTTP Velocity development maps

Note: All FTTP Velocity development maps included in this Annexure A are oriented so that North to South is the vertical axis.

Map 12

Map 15

Map 18