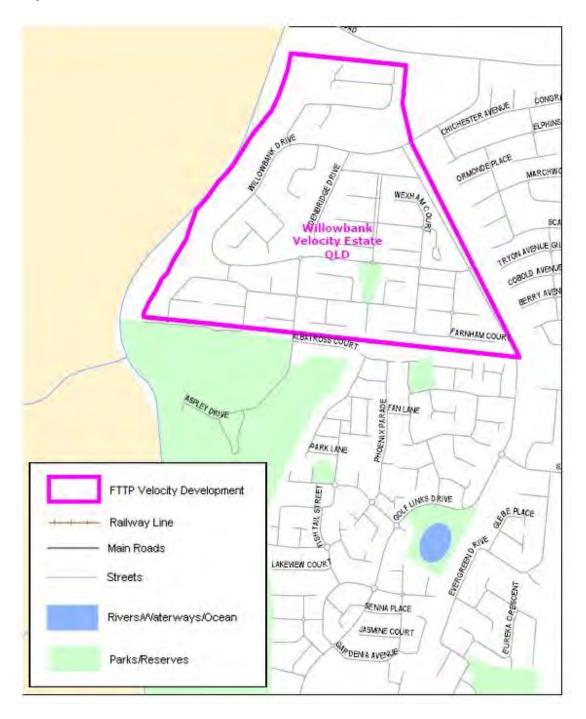

| Item | Column 1 Name and location of real estate development project | Column 2<br>Area of project (Map Number) |
|------|---------------------------------------------------------------|------------------------------------------|
| 71   | The Observatory Estate - Reedy Creek QLD                      | Map 71 at Annexure A                     |
| 72   | The Outlook Estate - Deebing Heights QLD                      | Map 72 at Annexure A                     |
| 73   | The Ridges Estate - Peregian (Sunshine Coast) QLD             | Map 73 at Annexure A                     |
| 74   | Village at Cooparoo - Coorparoo (Brisbane) QLD                | Map 74 at Annexure A                     |
| 75   | Village at Redcliffe - Redcliffe QLD                          | Map 75 at Annexure A                     |
| 76   | Waverley Park Estate - Willowvale QLD                         | Map 76 at Annexure A                     |
| 77   | Wheller on the Park Estate -Chermside QLD                     | Map 77 at Annexure A                     |
| 78   | Willowbank Estate - Kirwan (Townsville) QLD                   | Map 78 at Annexure A                     |
| 79   | Windarra Estate - Bunya (Brisbane) QLD                        | Map 79 at Annexure A                     |
| 80   | Yeronga Village - Yeronga QLD                                 | Map 80 at Annexure A                     |
| 81   | Yungaba - Kangaroo Point QLD                                  | Map 81 at Annexure A                     |

# Annexure A to Schedule 1 – Specified Velocity Networks – Area Maps – Queensland

Legend for FTTP Velocity development maps is shown in Figure 1

Figure 1 - Legend for FTTP Velocity development maps

Note: All FTTP Velocity development maps included in this Annexure A are oriented so that North to South is the vertical axis.