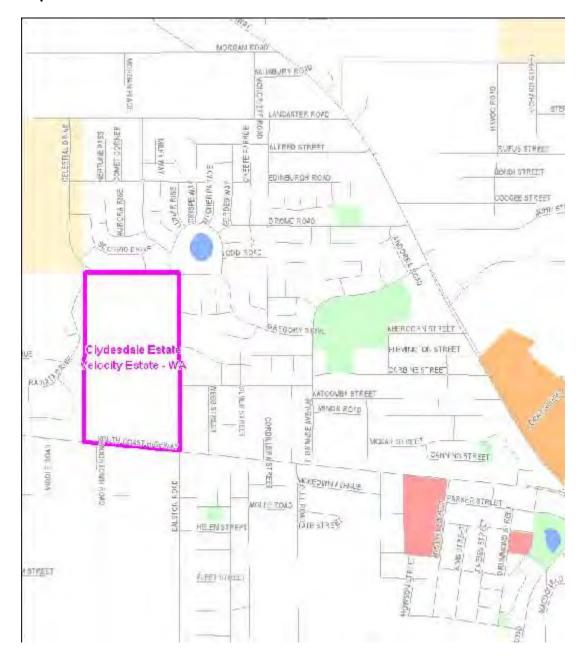

#### **Western Australia**

| Item | Column 1 Name and location of real estate development project | Column 2<br>Area of project (Map Number) |
|------|---------------------------------------------------------------|------------------------------------------|
| 86   | Austin Cove Estate - Yunderup WA                              | Map 86 at Annexure A                     |
| 87   | Baldivis North Estate - Baldivis WA                           | Map 87 at Annexure A                     |
| 88   | Bayonet Head Estate - Bayonet Head WA                         | Map 88 at Annexure A                     |
| 89   | Beachridge Estate - Dryandra Boulevard WA                     | Map 89 at Annexure A                     |
| 90   | Beachside at Yanchep Estate -Yanchep WA                       | Map 90 at Annexure A                     |
| 91   | Brighton estate - Butler WA                                   | Map 91 at Annexure A                     |
| 92   | Broadwater Park Private Estate -Broadwater WA                 | Map 92 at Annexure A                     |
| 93   | Brookleigh Estate - Caversham WA                              | Map 93 at Annexure A                     |
| 94   | Capricorn Village Estate - Two Rocks WA                       | Map 94 at Annexure A                     |
| 95   | Champion Lakes/Champion Drive - Champion Lakes WA             | Map 95 at Annexure A                     |
| 96   | Clydesdale Estate - McKail (Albany North) WA                  | Map 96 at Annexure A                     |
| 97   | CY O'Connor Village - Forrestdale WA                          | Map 97 at Annexure A                     |
| 98   | Dalyellup Beach Estate - Dalyellup WA                         | Map 98 at Annexure A                     |
| 99   | Ellenbrook Estate - Ellenbrook WA                             | Map 99 at Annexure A                     |
| 100  | Esprit Estate - Eaton WA                                      | Map 100 at Annexure A                    |
| 101  | Evermore Heights Estate - Baldivis WA                         | Map 101 at Annexure A                    |
| 102  | Frasers Landing Estate - Coodanup (Mandurah) WA               | Map 102 at Annexure A                    |
| 103  | Heron Park Estate - Harrisdale WA                             | Map 103 at Annexure A                    |
| 104  | Ibis Gardens Estate - Broadwater WA                           | Map 104 at Annexure A                    |
| 105  | Port Geographe Estate - Geographe (Busselton) WA              | Map 105 to Annexure A                    |
| 106  | Provence Estate - Yalyalup (Busselton) WA                     | Map 106 at Annexure A                    |
| 107  | Rapids Landing Estate - Margaret River WA                     | Map 107 at Annexure A                    |
| 108  | Seville Grove Estate - Seville Grove WA                       | Map 108 at Annexure A                    |
| 109  | Shorehaven at Alkimos Estate -Alkimos WA                      | Map 109 at Annexure A                    |
| 110  | St Leonards Estate - West Swan WA                             | Map 110 at Annexure A                    |
| 111  | Taylor Private Estate - Caversham WA                          | Map 111 at Annexure A                    |
| 112  | The Glades Byford Estate - Byford WA                          | Map 112 at Annexure A                    |

## Annexure A to Schedule 1 – Specified Velocity Networks – Area Maps – Western Australia

Legend for FTTP Velocity development maps is shown in Figure 1

Figure 1 - Legend for FTTP Velocity development maps

Note: All FTTP Velocity development maps included in this Annexure A are oriented so that North to South is the vertical axis.

Мар 97

Map 114

Map 115