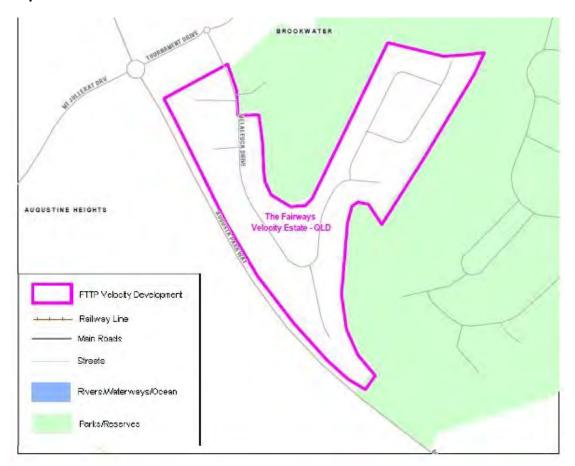

#### Queensland

| Item | Column 1 Name and location of real estate development project | Column 2 Area of project (Map Number) |
|------|---------------------------------------------------------------|---------------------------------------|
| 32   | Bluewater Estate - Trinity Park (Cairns) QLD                  | Map 32 to Annexure A                  |
| 33   | Boonaroo Views Estate - Nerang QLD                            | Map 33 to Annexure A                  |
| 34   | Brookwater Estate - Brookwater QLD                            | Map 34 at Annexure A                  |
| 35   | Canopy's Edge Estate - Smithfield (Cairns) QLD                | Map 35 at Annexure A                  |
| 36   | Cascade Gardens Estate -Rockhampton QLD                       | Map 36 at Annexure A                  |
| 37   | Centrus Estate - Eight Mile Plains QLD                        | Map 37 at Annexure A                  |
| 38   | Ecopoint Estate - Victoria Point QLD                          | Map 38 at Annexure A                  |
| 39   | Edenbrook Estate - Bundaberg QLD                              | Map 39 at Annexure A                  |
| 40   | Emerald Lakes Estate - Carrara QLD                            | Map 40 at Annexure A                  |
| 41   | Fitzgibbon Chase Estate - Fitzgibbon QLD                      | Map 41 at Annexure A                  |
| 42   | FKP Rochedale Estate - Rochedale QLD                          | Map 42 at Annexure A                  |
| 43   | Forest Ridge Estate - Narangba QLD                            | Map 43 at Annexure A                  |

# Annexure A to Schedule 1 – Specified Velocity Networks – Area Maps – Queensland

Legend for FTTP Velocity development maps is shown in Figure 1

Figure 1 - Legend for FTTP Velocity development maps

Note: All FTTP Velocity development maps included in this Annexure A are oriented so that North to South is the vertical axis.