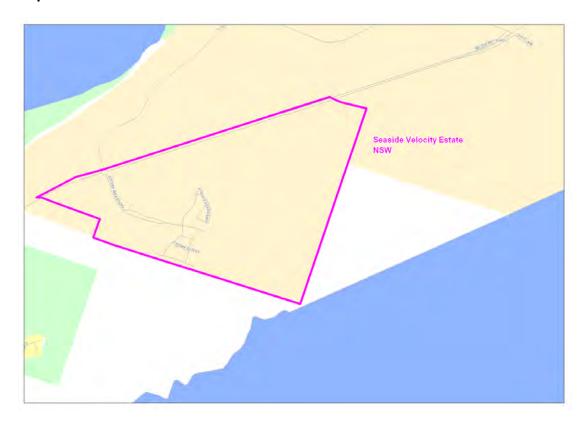

### Annexure A to Schedule 1 – Specified Velocity Networks – Area Maps – New South Wales

Legend for FTTP Velocity development maps is shown in Figure 1

Figure 1 - Legend for FTTP Velocity development maps

Note: All FTTP Velocity development maps included in this Annexure A are oriented so that North to South is the vertical axis.

Map 12

Map 15

Map 18