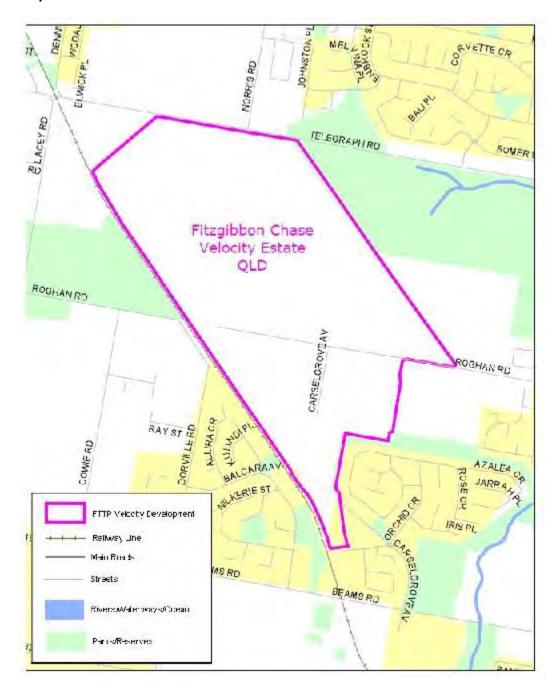

#### Queensland

| Item | Column 1 Name and location of real estate development project | Column 2 Area of project (Map Number) |
|------|---------------------------------------------------------------|---------------------------------------|
| 32   | Bluewater Estate - Trinity Park (Cairns) QLD                  | Map 32 to Annexure A                  |
| 33   | Boonaroo Views Estate - Nerang QLD                            | Map 33 to Annexure A                  |
| 34   | Brookwater Estate - Brookwater QLD                            | Map 34 at Annexure A                  |
| 35   | Canopy's Edge Estate - Smithfield (Cairns) QLD                | Map 35 at Annexure A                  |
| 36   | Cascade Gardens Estate -Rockhampton QLD                       | Map 36 at Annexure A                  |
| 37   | Centrus Estate - Eight Mile Plains QLD                        | Map 37 at Annexure A                  |
| 38   | Ecopoint Estate - Victoria Point QLD                          | Map 38 at Annexure A                  |
| 39   | Edenbrook Estate - Bundaberg QLD                              | Map 39 at Annexure A                  |
| 40   | Emerald Lakes Estate - Carrara QLD                            | Map 40 at Annexure A                  |
| 41   | Fitzgibbon Chase Estate - Fitzgibbon QLD                      | Map 41 at Annexure A                  |
| 42   | FKP Rochedale Estate - Rochedale QLD                          | Map 42 at Annexure A                  |
| 43   | Forest Ridge Estate - Narangba QLD                            | Map 43 at Annexure A                  |

# Annexure A to Schedule 1 – Specified Velocity Networks – Area Maps – Queensland

Legend for FTTP Velocity development maps is shown in Figure 1

Figure 1 - Legend for FTTP Velocity development maps

Note: All FTTP Velocity development maps included in this Annexure A are oriented so that North to South is the vertical axis.

**Map 33** 

**Map 35** 

**Map 36** 

**Map 38** 

**Map 39** 

**Map 43** 

Map 47