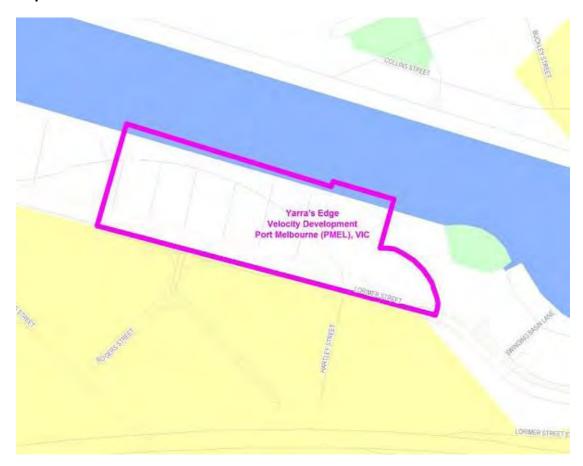

#### Victoria

| Item | Column 1 Name and location of real estate development project | Column 2 Area of project (Map Number) |
|------|---------------------------------------------------------------|---------------------------------------|
| 20   | Cascades on Clyde Estate -Cranbourne VIC                      | Map 20 at Annexure A                  |
| 21   | Cornells Hill Estate - Doreen VIC                             | Map 21 at Annexure A                  |
| 22   | Eastridge Estate - Mooroolbark/Croydon VIC                    | Map 22 at Annexure A                  |
| 23   | Eynesbury Estate - Eynsbury VIC                               | Map 23 at Annexure A                  |
| 24   | Kew Cottages Estate - Kew VIC                                 | Map 24 at Annexure A                  |
| 25   | Kingsford Estate - Point Cook VIC                             | Map 25 at Annexure A                  |
| 26   | Laurimar Estate - Doreen VIC                                  | Map 26 at Annexure A                  |
| 27   | Martha Cove Estate - Safety Beach VIC                         | Map 27 at Annexure A                  |
| 28   | Saltwater Coast Estate - Point Cook VIC                       | Map 28 at Annexure A                  |
| 29   | Somerfield Estate - Keysborough VIC                           | Map 29 at Annexure A                  |
| 30   | The Hunt Club Estate - Cranbourne VIC                         | Map 30 at Annexure A                  |
| 31   | Yarra's Edge Estate - Melbourne VIC                           | Map 31 at Annexure A                  |

# Annexure A to Schedule 1 – Specified Velocity Networks – Area Maps – Victoria

Legend for FTTP Velocity development maps is shown in Figure 1

Figure 1 - Legend for FTTP Velocity development maps

Note: All FTTP Velocity development maps included in this Annexure A are oriented so that North to South is the vertical axis.

Map 25

Map 31