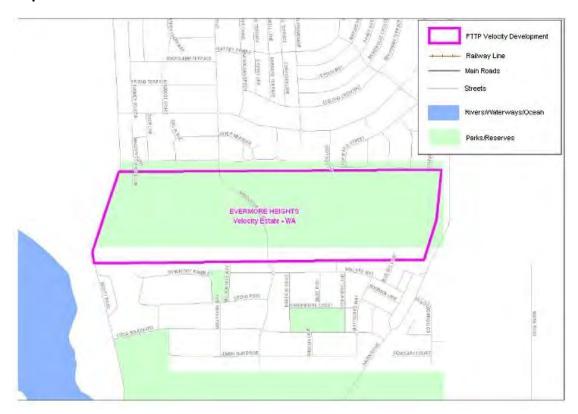

#### **Western Australia**

| Item | Column 1 Name and location of real estate development project | Column 2<br>Area of project (Map Number) |
|------|---------------------------------------------------------------|------------------------------------------|
| 86   | Austin Cove Estate - Yunderup WA                              | Map 86 at Annexure A                     |
| 87   | Baldivis North Estate - Baldivis WA                           | Map 87 at Annexure A                     |
| 88   | Bayonet Head Estate - Bayonet Head WA                         | Map 88 at Annexure A                     |
| 89   | Beachridge Estate - Dryandra Boulevard WA                     | Map 89 at Annexure A                     |
| 90   | Beachside at Yanchep Estate -Yanchep WA                       | Map 90 at Annexure A                     |
| 91   | Brighton estate - Butler WA                                   | Map 91 at Annexure A                     |
| 92   | Broadwater Park Private Estate -Broadwater WA                 | Map 92 at Annexure A                     |
| 93   | Brookleigh Estate - Caversham WA                              | Map 93 at Annexure A                     |
| 94   | Capricorn Village Estate - Two Rocks WA                       | Map 94 at Annexure A                     |
| 95   | Champion Lakes/Champion Drive - Champion Lakes WA             | Map 95 at Annexure A                     |
| 96   | Clydesdale Estate - McKail (Albany North) WA                  | Map 96 at Annexure A                     |
| 97   | CY O'Connor Village - Forrestdale WA                          | Map 97 at Annexure A                     |
| 98   | Dalyellup Beach Estate - Dalyellup WA                         | Map 98 at Annexure A                     |
| 99   | Ellenbrook Estate - Ellenbrook WA                             | Map 99 at Annexure A                     |
| 100  | Esprit Estate - Eaton WA                                      | Map 100 at Annexure A                    |
| 101  | Evermore Heights Estate - Baldivis WA                         | Map 101 at Annexure A                    |
| 102  | Frasers Landing Estate - Coodanup (Mandurah) WA               | Map 102 at Annexure A                    |
| 103  | Heron Park Estate - Harrisdale WA                             | Map 103 at Annexure A                    |
| 104  | Ibis Gardens Estate - Broadwater WA                           | Map 104 at Annexure A                    |
| 105  | Port Geographe Estate - Geographe (Busselton) WA              | Map 105 to Annexure A                    |
| 106  | Provence Estate - Yalyalup (Busselton) WA                     | Map 106 at Annexure A                    |
| 107  | Rapids Landing Estate - Margaret River WA                     | Map 107 at Annexure A                    |
| 108  | Seville Grove Estate - Seville Grove WA                       | Map 108 at Annexure A                    |
| 109  | Shorehaven at Alkimos Estate -Alkimos WA                      | Map 109 at Annexure A                    |
| 110  | St Leonards Estate - West Swan WA                             | Map 110 at Annexure A                    |
| 111  | Taylor Private Estate - Caversham WA                          | Map 111 at Annexure A                    |
| 112  | The Glades Byford Estate - Byford WA                          | Map 112 at Annexure A                    |

## Annexure A to Schedule 1 – Specified Velocity Networks – Area Maps – Western Australia

Legend for FTTP Velocity development maps is shown in Figure 1

Figure 1 - Legend for FTTP Velocity development maps

Note: All FTTP Velocity development maps included in this Annexure A are oriented so that North to South is the vertical axis.

Мар 97

Map 114

Map 115