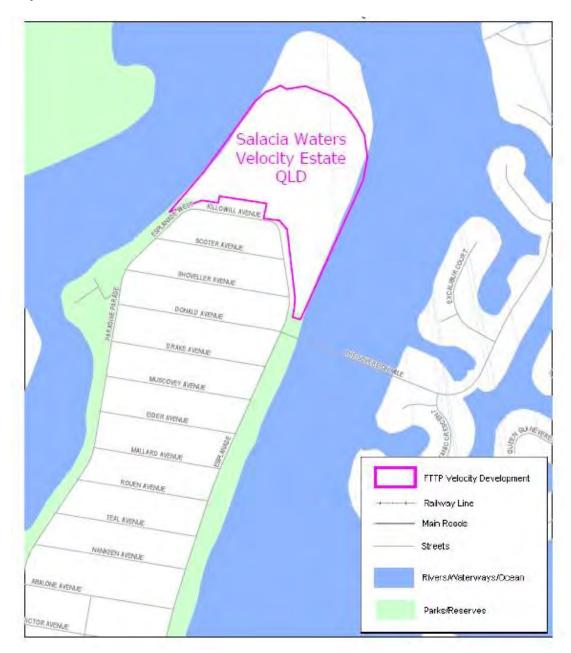

| Item | Column 1 Name and location of real estate development project | Column 2<br>Area of project (Map Number) |
|------|---------------------------------------------------------------|------------------------------------------|
| 44   | Gainsborough Greens Estate -Pimpana QLD                       | Map 44 at Annexure A                     |
| 45   | Gecko Valley Estate - Gladstone QLD                           | Map 45 at Annexure A                     |
| 46   | Greater Ascot Estate - Shaw (Townsville) QLD                  | Map 46 at Annexure A                     |
| 47   | H2O MDU - Southport QLD                                       | Map 47 at Annexure A                     |
| 48   | Highland Reserve Estate - Biloela QLD                         | Map 48 at Annexure A                     |
| 49   | Huntington Downs Estate - Maudsland QLD                       | Map 49 at Annexure A                     |
| 50   | Kerrisdale Estate - Beaconsfield (North Mackay) QLD           | Map 50 at Annexure A                     |
| 51   | Liberty Rise Estate - Bohle (Townsville) QLD                  | Map 51 at Annexure A                     |
| 52   | Mount Cotton Estate - (Mount Cotton Brisbane) QLD             | Map 52 at Annexure A                     |
| 53   | Mountview Estate - Redbank Plains QLD                         | Map 53 at Annexure A                     |
| 54   | Northern Element Estate - Pimpana (Ormeau) QLD                | Map 54 at Annexure A                     |
| 55   | Ocean Reach Estate - Cannon Valley (Airlie Beach) QLD         | Map 55 at Annexure A                     |
| 56   | Ocean's Edge Estate - Palm Cove (Cairns) QLD                  | Map 56 at Annexure A                     |
| 57   | Oxford & Thorpe St Units - Balmoral (Brisbane) QLD            | Map 57 at Annexure A                     |
| 58   | Pacific Harbour Estate - Bribie Island QLD                    | Map 58 at Annexure A                     |
| 59   | Panorama Heights Estate - Biloela QLD                         | Map 59 at Annexure A                     |
| 60   | Pioneer Valley Estate - Kuraby QLD                            | Map 60 at Annexure A                     |
| 61   | Plantation Palms Estate - Rural View (North Mackay)<br>QLD    | Map 61 at Annexure A                     |
| 62   | Riverside Ridge Estate - Douglas (Townsville) QLD             | Map 62 at Annexure A                     |
| 63   | Riverstone Crossing Estate -Maudsland/Upper<br>Coomera QLD    | Map 63 at Annexure A                     |
| 64   | Royal Pines Marina Estate - Benowa (Gold Coast) QLD           | Map 64 at Annexure A                     |
| 65   | Salacia Waters Estate - Paradise Point QLD                    | Map 65 at Annexure A                     |
| 66   | Sanctum Estate - Mount Low (Townsville) QLD                   | Map 66 at Annexure A                     |
| 67   | Smithfield Village Estate - Trinity Park (Cairns) QLD         | Map 67 at Annexure A                     |
| 68   | Stoneybrook Estate - Glen Eden (Gladstone) QLD                | Map 68 at Annexure A                     |
| 69   | Tannum Waters Estate - Tannum Sands (Gladstone)<br>QLD        | Map 69 at Annexure A                     |
| 70   | The Fairways Estate - Brookwater QLD                          | Map 70 at Annexure A                     |

# Annexure A to Schedule 1 – Specified Velocity Networks – Area Maps – Queensland

Legend for FTTP Velocity development maps is shown in Figure 1

Figure 1 - Legend for FTTP Velocity development maps

Note: All FTTP Velocity development maps included in this Annexure A are oriented so that North to South is the vertical axis.

**Map 33** 

**Map 35** 

**Map 36** 

**Map 38** 

**Map 39** 

**Map 43** 

Map 47