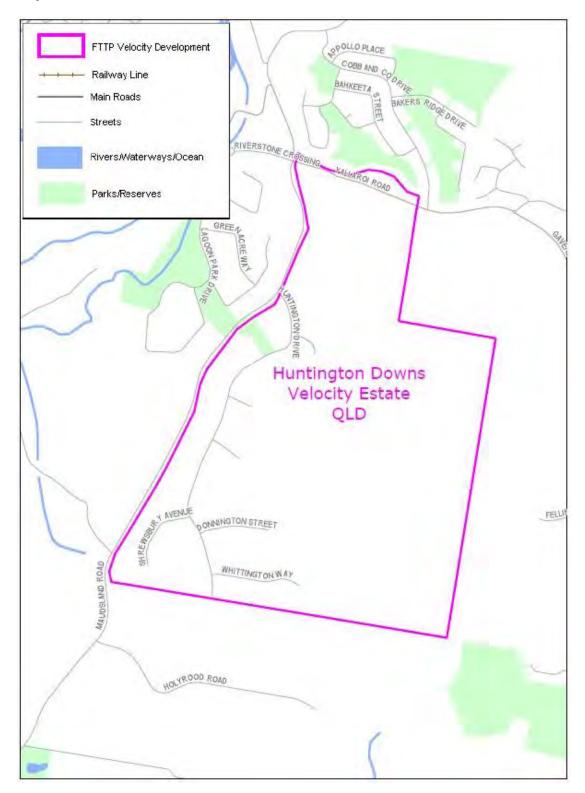

| Item | Column 1 Name and location of real estate development project | Column 2<br>Area of project (Map Number) |
|------|---------------------------------------------------------------|------------------------------------------|
| 44   | Gainsborough Greens Estate -Pimpana QLD                       | Map 44 at Annexure A                     |
| 45   | Gecko Valley Estate - Gladstone QLD                           | Map 45 at Annexure A                     |
| 46   | Greater Ascot Estate - Shaw (Townsville) QLD                  | Map 46 at Annexure A                     |
| 47   | H2O MDU - Southport QLD                                       | Map 47 at Annexure A                     |
| 48   | Highland Reserve Estate - Biloela QLD                         | Map 48 at Annexure A                     |
| 49   | Huntington Downs Estate - Maudsland QLD                       | Map 49 at Annexure A                     |
| 50   | Kerrisdale Estate - Beaconsfield (North Mackay) QLD           | Map 50 at Annexure A                     |
| 51   | Liberty Rise Estate - Bohle (Townsville) QLD                  | Map 51 at Annexure A                     |
| 52   | Mount Cotton Estate - (Mount Cotton Brisbane) QLD             | Map 52 at Annexure A                     |
| 53   | Mountview Estate - Redbank Plains QLD                         | Map 53 at Annexure A                     |
| 54   | Northern Element Estate - Pimpana (Ormeau) QLD                | Map 54 at Annexure A                     |
| 55   | Ocean Reach Estate - Cannon Valley (Airlie Beach) QLD         | Map 55 at Annexure A                     |
| 56   | Ocean's Edge Estate - Palm Cove (Cairns) QLD                  | Map 56 at Annexure A                     |
| 57   | Oxford & Thorpe St Units - Balmoral (Brisbane) QLD            | Map 57 at Annexure A                     |
| 58   | Pacific Harbour Estate - Bribie Island QLD                    | Map 58 at Annexure A                     |
| 59   | Panorama Heights Estate - Biloela QLD                         | Map 59 at Annexure A                     |
| 60   | Pioneer Valley Estate - Kuraby QLD                            | Map 60 at Annexure A                     |
| 61   | Plantation Palms Estate - Rural View (North Mackay)<br>QLD    | Map 61 at Annexure A                     |
| 62   | Riverside Ridge Estate - Douglas (Townsville) QLD             | Map 62 at Annexure A                     |
| 63   | Riverstone Crossing Estate -Maudsland/Upper<br>Coomera QLD    | Map 63 at Annexure A                     |
| 64   | Royal Pines Marina Estate - Benowa (Gold Coast) QLD           | Map 64 at Annexure A                     |
| 65   | Salacia Waters Estate - Paradise Point QLD                    | Map 65 at Annexure A                     |
| 66   | Sanctum Estate - Mount Low (Townsville) QLD                   | Map 66 at Annexure A                     |
| 67   | Smithfield Village Estate - Trinity Park (Cairns) QLD         | Map 67 at Annexure A                     |
| 68   | Stoneybrook Estate - Glen Eden (Gladstone) QLD                | Map 68 at Annexure A                     |
| 69   | Tannum Waters Estate - Tannum Sands (Gladstone)<br>QLD        | Map 69 at Annexure A                     |
| 70   | The Fairways Estate - Brookwater QLD                          | Map 70 at Annexure A                     |

# Annexure A to Schedule 1 – Specified Velocity Networks – Area Maps – Queensland

Legend for FTTP Velocity development maps is shown in Figure 1

Figure 1 - Legend for FTTP Velocity development maps

Note: All FTTP Velocity development maps included in this Annexure A are oriented so that North to South is the vertical axis.