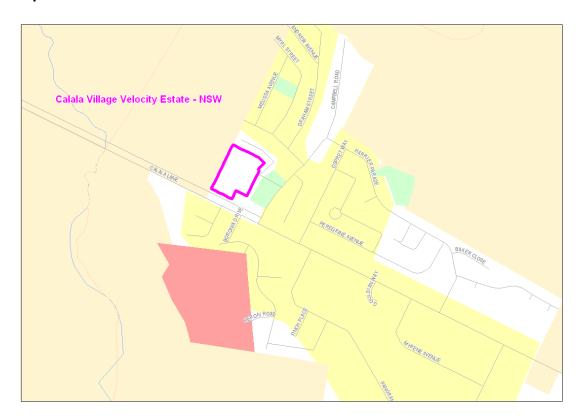

#### **New South Wales**

| Item | Column 1 Name and location of real estate development project      | Column 2<br>Area of project (Map Number) |
|------|--------------------------------------------------------------------|------------------------------------------|
| 1    | Aveo Island Point Estate - St George's Basin (Sanctuary Point) NSW | Map 1 at Annexure A                      |
| 2    | Bingara Gorge Estate - Wilton NSW                                  | Map 2 at Annexure A                      |
| 3    | Calala Village Estate - Tamworth NSW                               | Map 3 at Annexure A                      |
| 4    | Endeavour House - Coogee NSW                                       | Map 4 at Annexure A                      |
| 5    | Fern Bay Seaside Village - Fern Bay NSW                            | Map 5 at Annexure A                      |
| 6    | Freeman's Ridge Estate - Hoxton Park NSW                           | Map 6 at Annexure A                      |
| 7    | Harrington Grove Estate - Harrington Park NSW                      | Map 7 at Annexure A                      |
| 8    | Heritage on Peel 1 - Tamworth NSW                                  | Map 8 at Annexure A                      |
| 9    | Hermitage Camden Valley Golf Resort - Catherine Fields NSW         | Map 9 at Annexure A                      |
| 10   | Hundred Hills Estate - Murwillumbah NSW                            | Map 10 at Annexure A                     |
| 11   | Jacksons Landing Estate - Pyrmont NSW                              | Map 11 at Annexure A                     |
| 12   | Manufactured Homes Estate -Leppington NSW                          | Map 12 at Annexure A                     |
| 13   | Moore Creek Estate - Calala (Tamworth) NSW                         | Map 13 at Annexure A                     |
| 14   | Rouse Hill Estate - Rouse Hill NSW                                 | Map 14 at Annexure A                     |
| 15   | Seaside City Estate - Kingscliffe NSW                              | Map 15 at Annexure A                     |
| 16   | Stonecutters Ridge Estate - Colebee NSW                            | Map 16 at Annexure A                     |
| 17   | Tamworth Lifestyle Village - West Tamworth NSW                     | Map 17 at Annexure A                     |
| 18   | Windmill Downs Estate - Tamworth NSW                               | Map 18 at Annexure A                     |
| 19   | Windmill Hill Estate - Tamworth NSW                                | Map 19 at Annexure A                     |

### Annexure A to Schedule 1 – Specified Velocity Networks – Area Maps – New South Wales

Legend for FTTP Velocity development maps is shown in Figure 1

Figure 1 - Legend for FTTP Velocity development maps