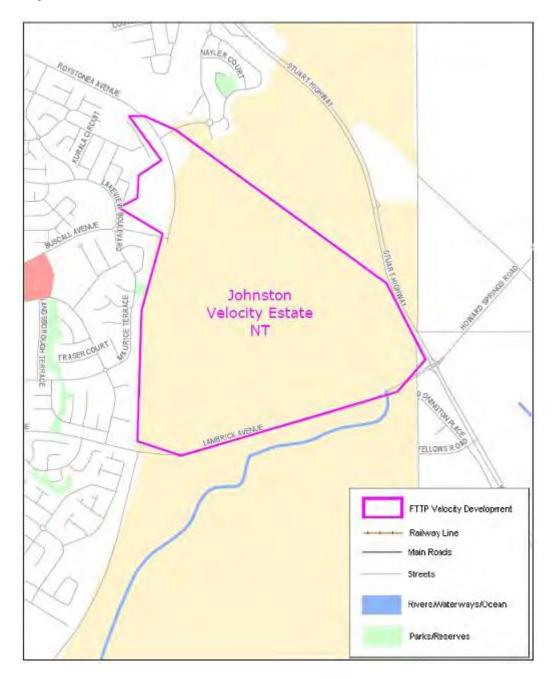

#### **Northern Territory**

| Item | Column 1 Name and location of real estate development project | Column 2 Area of project (Map Number) |
|------|---------------------------------------------------------------|---------------------------------------|
| 116  | Bellamack Multiple Estate Area -Bellamack NT                  | Map 116 at Annexure A                 |
| 117  | Johnston Northern Enterprise Estate Area - Johnston<br>NT     | Map 117 at Annexure A                 |
| 118  | Lyons Estate - Lyons NT                                       | Map 118 at Annexure A                 |

# Annexure A to Schedule 1 – Specified Velocity Networks – Area Maps – Northern Territory

Legend for FTTP Velocity development maps is shown in Figure 1

Figure 1 - Legend for FTTP Velocity development maps

Note: All FTTP Velocity development maps included in this Annexure A are oriented so that North to South is the vertical axis.

**Map 117** 

**Map 118** 