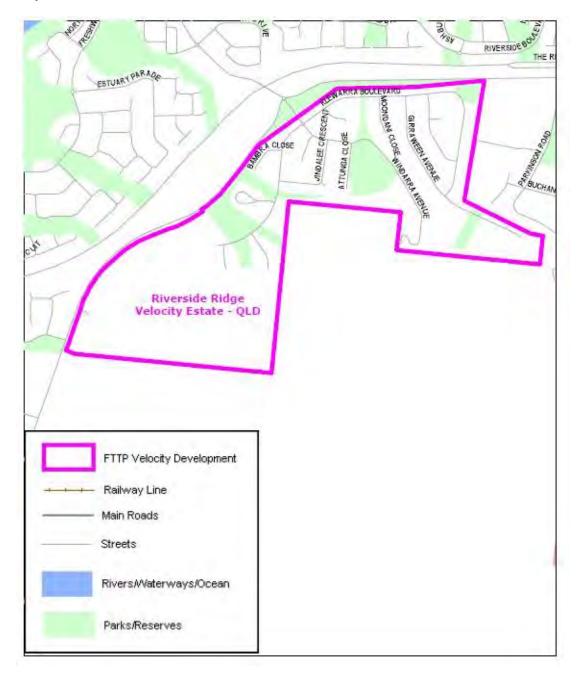

#### Queensland

| Item | Column 1 Name and location of real estate development project | Column 2 Area of project (Map Number) |
|------|---------------------------------------------------------------|---------------------------------------|
| 32   | Bluewater Estate - Trinity Park (Cairns) QLD                  | Map 32 to Annexure A                  |
| 33   | Boonaroo Views Estate - Nerang QLD                            | Map 33 to Annexure A                  |
| 34   | Brookwater Estate - Brookwater QLD                            | Map 34 at Annexure A                  |
| 35   | Canopy's Edge Estate - Smithfield (Cairns) QLD                | Map 35 at Annexure A                  |
| 36   | Cascade Gardens Estate -Rockhampton QLD                       | Map 36 at Annexure A                  |
| 37   | Centrus Estate - Eight Mile Plains QLD                        | Map 37 at Annexure A                  |
| 38   | Ecopoint Estate - Victoria Point QLD                          | Map 38 at Annexure A                  |
| 39   | Edenbrook Estate - Bundaberg QLD                              | Map 39 at Annexure A                  |
| 40   | Emerald Lakes Estate - Carrara QLD                            | Map 40 at Annexure A                  |
| 41   | Fitzgibbon Chase Estate - Fitzgibbon QLD                      | Map 41 at Annexure A                  |
| 42   | FKP Rochedale Estate - Rochedale QLD                          | Map 42 at Annexure A                  |
| 43   | Forest Ridge Estate - Narangba QLD                            | Map 43 at Annexure A                  |

# Annexure A to Schedule 1 – Specified Velocity Networks – Area Maps – Queensland

Legend for FTTP Velocity development maps is shown in Figure 1

Figure 1 - Legend for FTTP Velocity development maps

Note: All FTTP Velocity development maps included in this Annexure A are oriented so that North to South is the vertical axis.