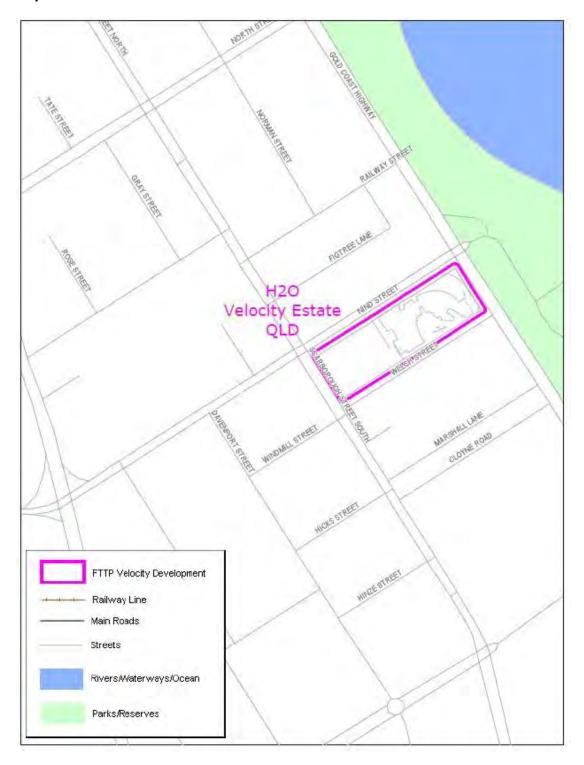

| Item | Column 1 Name and location of real estate development project | Column 2<br>Area of project (Map Number) |
|------|---------------------------------------------------------------|------------------------------------------|
| 44   | Gainsborough Greens Estate -Pimpana QLD                       | Map 44 at Annexure A                     |
| 45   | Gecko Valley Estate - Gladstone QLD                           | Map 45 at Annexure A                     |
| 46   | Greater Ascot Estate - Shaw (Townsville) QLD                  | Map 46 at Annexure A                     |
| 47   | H2O MDU - Southport QLD                                       | Map 47 at Annexure A                     |
| 48   | Highland Reserve Estate - Biloela QLD                         | Map 48 at Annexure A                     |
| 49   | Huntington Downs Estate - Maudsland QLD                       | Map 49 at Annexure A                     |
| 50   | Kerrisdale Estate - Beaconsfield (North Mackay) QLD           | Map 50 at Annexure A                     |
| 51   | Liberty Rise Estate - Bohle (Townsville) QLD                  | Map 51 at Annexure A                     |
| 52   | Mount Cotton Estate - (Mount Cotton Brisbane) QLD             | Map 52 at Annexure A                     |
| 53   | Mountview Estate - Redbank Plains QLD                         | Map 53 at Annexure A                     |
| 54   | Northern Element Estate - Pimpana (Ormeau) QLD                | Map 54 at Annexure A                     |
| 55   | Ocean Reach Estate - Cannon Valley (Airlie Beach) QLD         | Map 55 at Annexure A                     |
| 56   | Ocean's Edge Estate - Palm Cove (Cairns) QLD                  | Map 56 at Annexure A                     |
| 57   | Oxford & Thorpe St Units - Balmoral (Brisbane) QLD            | Map 57 at Annexure A                     |
| 58   | Pacific Harbour Estate - Bribie Island QLD                    | Map 58 at Annexure A                     |
| 59   | Panorama Heights Estate - Biloela QLD                         | Map 59 at Annexure A                     |
| 60   | Pioneer Valley Estate - Kuraby QLD                            | Map 60 at Annexure A                     |
| 61   | Plantation Palms Estate - Rural View (North Mackay)<br>QLD    | Map 61 at Annexure A                     |
| 62   | Riverside Ridge Estate - Douglas (Townsville) QLD             | Map 62 at Annexure A                     |
| 63   | Riverstone Crossing Estate -Maudsland/Upper<br>Coomera QLD    | Map 63 at Annexure A                     |
| 64   | Royal Pines Marina Estate - Benowa (Gold Coast) QLD           | Map 64 at Annexure A                     |
| 65   | Salacia Waters Estate - Paradise Point QLD                    | Map 65 at Annexure A                     |
| 66   | Sanctum Estate - Mount Low (Townsville) QLD                   | Map 66 at Annexure A                     |
| 67   | Smithfield Village Estate - Trinity Park (Cairns) QLD         | Map 67 at Annexure A                     |
| 68   | Stoneybrook Estate - Glen Eden (Gladstone) QLD                | Map 68 at Annexure A                     |
| 69   | Tannum Waters Estate - Tannum Sands (Gladstone)<br>QLD        | Map 69 at Annexure A                     |
| 70   | The Fairways Estate - Brookwater QLD                          | Map 70 at Annexure A                     |

# Annexure A to Schedule 1 – Specified Velocity Networks – Area Maps – Queensland

Legend for FTTP Velocity development maps is shown in Figure 1

Figure 1 - Legend for FTTP Velocity development maps

Note: All FTTP Velocity development maps included in this Annexure A are oriented so that North to South is the vertical axis.

**Map 33** 

**Map 35** 

**Map 36** 

**Map 38** 

**Map 39** 

**Map 43** 

Map 47