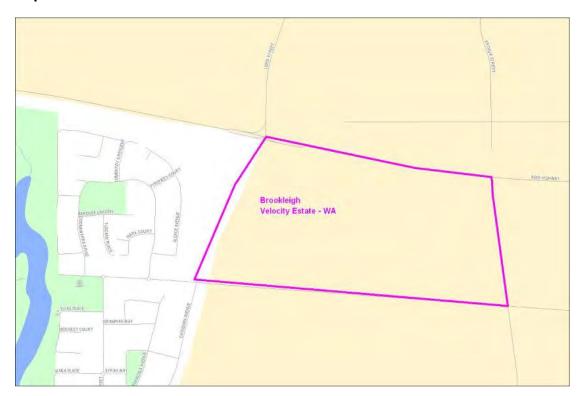

## Annexure A to Schedule 1 – Specified Velocity Networks – Area Maps – Western Australia

Legend for FTTP Velocity development maps is shown in Figure 1

Figure 1 - Legend for FTTP Velocity development maps

Note: All FTTP Velocity development maps included in this Annexure A are oriented so that North to South is the vertical axis.

Мар 97

Map 114

Map 115