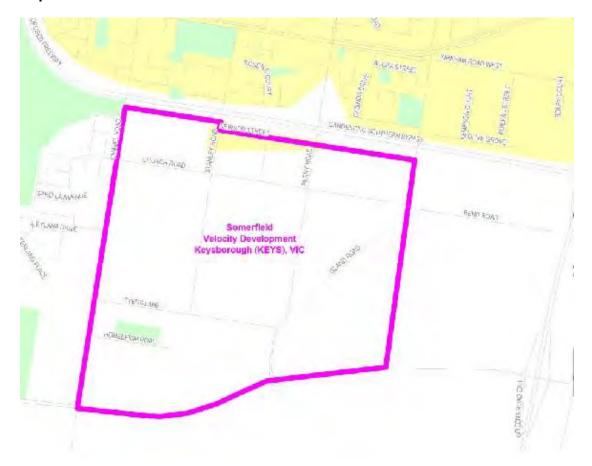

#### Victoria

| Item | Column 1 Name and location of real estate development project | Column 2 Area of project (Map Number) |
|------|---------------------------------------------------------------|---------------------------------------|
| 20   | Cascades on Clyde Estate -Cranbourne VIC                      | Map 20 at Annexure A                  |
| 21   | Cornells Hill Estate - Doreen VIC                             | Map 21 at Annexure A                  |
| 22   | Eastridge Estate - Mooroolbark/Croydon VIC                    | Map 22 at Annexure A                  |
| 23   | Eynesbury Estate - Eynsbury VIC                               | Map 23 at Annexure A                  |
| 24   | Kew Cottages Estate - Kew VIC                                 | Map 24 at Annexure A                  |
| 25   | Kingsford Estate - Point Cook VIC                             | Map 25 at Annexure A                  |
| 26   | Laurimar Estate - Doreen VIC                                  | Map 26 at Annexure A                  |
| 27   | Martha Cove Estate - Safety Beach VIC                         | Map 27 at Annexure A                  |
| 28   | Saltwater Coast Estate - Point Cook VIC                       | Map 28 at Annexure A                  |
| 29   | Somerfield Estate - Keysborough VIC                           | Map 29 at Annexure A                  |
| 30   | The Hunt Club Estate - Cranbourne VIC                         | Map 30 at Annexure A                  |
| 31   | Yarra's Edge Estate - Melbourne VIC                           | Map 31 at Annexure A                  |

# Annexure A to Schedule 1 – Specified Velocity Networks – Area Maps – Victoria

Legend for FTTP Velocity development maps is shown in Figure 1

Figure 1 - Legend for FTTP Velocity development maps

Note: All FTTP Velocity development maps included in this Annexure A are oriented so that North to South is the vertical axis.

Map 25

Map 31