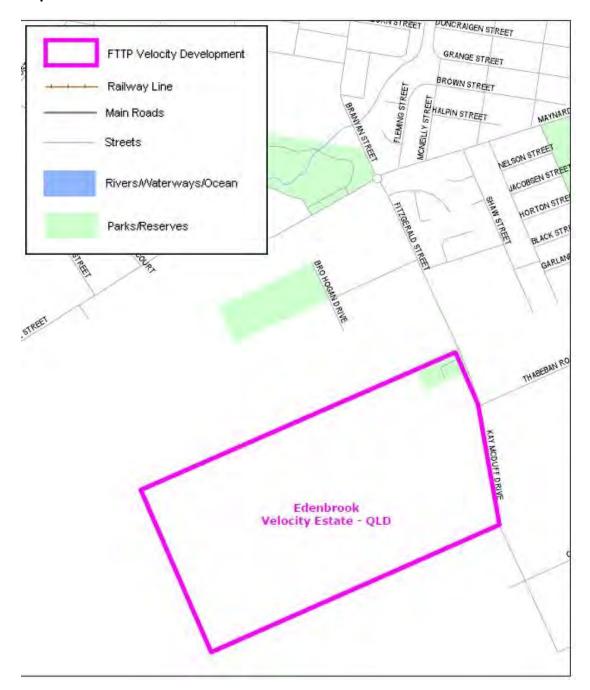

#### Queensland

| Item | Column 1 Name and location of real estate development project | Column 2 Area of project (Map Number) |
|------|---------------------------------------------------------------|---------------------------------------|
| 32   | Bluewater Estate - Trinity Park (Cairns) QLD                  | Map 32 to Annexure A                  |
| 33   | Boonaroo Views Estate - Nerang QLD                            | Map 33 to Annexure A                  |
| 34   | Brookwater Estate - Brookwater QLD                            | Map 34 at Annexure A                  |
| 35   | Canopy's Edge Estate - Smithfield (Cairns) QLD                | Map 35 at Annexure A                  |
| 36   | Cascade Gardens Estate -Rockhampton QLD                       | Map 36 at Annexure A                  |
| 37   | Centrus Estate - Eight Mile Plains QLD                        | Map 37 at Annexure A                  |
| 38   | Ecopoint Estate - Victoria Point QLD                          | Map 38 at Annexure A                  |
| 39   | Edenbrook Estate - Bundaberg QLD                              | Map 39 at Annexure A                  |
| 40   | Emerald Lakes Estate - Carrara QLD                            | Map 40 at Annexure A                  |
| 41   | Fitzgibbon Chase Estate - Fitzgibbon QLD                      | Map 41 at Annexure A                  |
| 42   | FKP Rochedale Estate - Rochedale QLD                          | Map 42 at Annexure A                  |
| 43   | Forest Ridge Estate - Narangba QLD                            | Map 43 at Annexure A                  |

# Annexure A to Schedule 1 – Specified Velocity Networks – Area Maps – Queensland

Legend for FTTP Velocity development maps is shown in Figure 1

Figure 1 - Legend for FTTP Velocity development maps

Note: All FTTP Velocity development maps included in this Annexure A are oriented so that North to South is the vertical axis.

**Map 33** 

**Map 35** 

**Map 36** 

**Map 38** 

**Map 39** 

**Map 43** 

Map 47