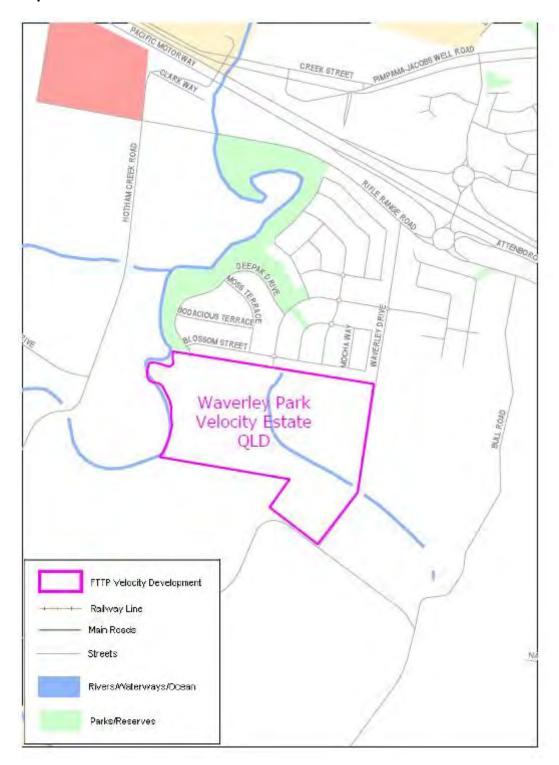

| Item | Column 1 Name and location of real estate development project | Column 2<br>Area of project (Map Number) |
|------|---------------------------------------------------------------|------------------------------------------|
| 71   | The Observatory Estate - Reedy Creek QLD                      | Map 71 at Annexure A                     |
| 72   | The Outlook Estate - Deebing Heights QLD                      | Map 72 at Annexure A                     |
| 73   | The Ridges Estate - Peregian (Sunshine Coast) QLD             | Map 73 at Annexure A                     |
| 74   | Village at Cooparoo - Coorparoo (Brisbane) QLD                | Map 74 at Annexure A                     |
| 75   | Village at Redcliffe - Redcliffe QLD                          | Map 75 at Annexure A                     |
| 76   | Waverley Park Estate - Willowvale QLD                         | Map 76 at Annexure A                     |
| 77   | Wheller on the Park Estate -Chermside QLD                     | Map 77 at Annexure A                     |
| 78   | Willowbank Estate - Kirwan (Townsville) QLD                   | Map 78 at Annexure A                     |
| 79   | Windarra Estate - Bunya (Brisbane) QLD                        | Map 79 at Annexure A                     |
| 80   | Yeronga Village - Yeronga QLD                                 | Map 80 at Annexure A                     |
| 81   | Yungaba - Kangaroo Point QLD                                  | Map 81 at Annexure A                     |

# Annexure A to Schedule 1 – Specified Velocity Networks – Area Maps – Queensland

Legend for FTTP Velocity development maps is shown in Figure 1

Figure 1 - Legend for FTTP Velocity development maps

Note: All FTTP Velocity development maps included in this Annexure A are oriented so that North to South is the vertical axis.