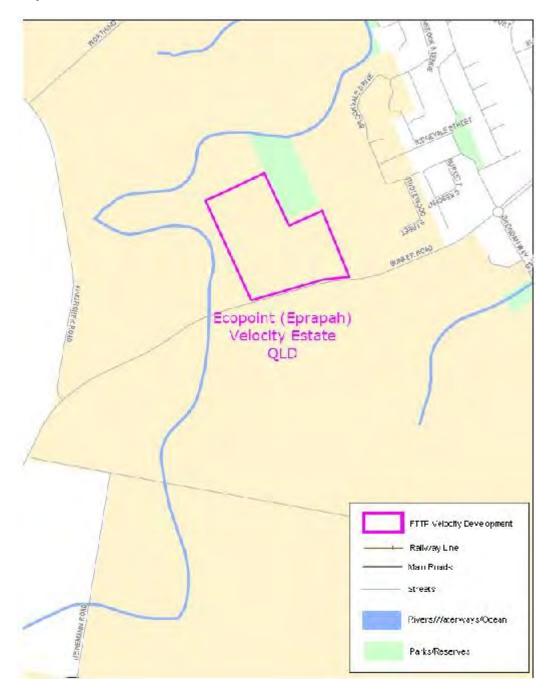

#### Queensland

| Item | Column 1 Name and location of real estate development project | Column 2 Area of project (Map Number) |
|------|---------------------------------------------------------------|---------------------------------------|
| 32   | Bluewater Estate - Trinity Park (Cairns) QLD                  | Map 32 to Annexure A                  |
| 33   | Boonaroo Views Estate - Nerang QLD                            | Map 33 to Annexure A                  |
| 34   | Brookwater Estate - Brookwater QLD                            | Map 34 at Annexure A                  |
| 35   | Canopy's Edge Estate - Smithfield (Cairns) QLD                | Map 35 at Annexure A                  |
| 36   | Cascade Gardens Estate -Rockhampton QLD                       | Map 36 at Annexure A                  |
| 37   | Centrus Estate - Eight Mile Plains QLD                        | Map 37 at Annexure A                  |
| 38   | Ecopoint Estate - Victoria Point QLD                          | Map 38 at Annexure A                  |
| 39   | Edenbrook Estate - Bundaberg QLD                              | Map 39 at Annexure A                  |
| 40   | Emerald Lakes Estate - Carrara QLD                            | Map 40 at Annexure A                  |
| 41   | Fitzgibbon Chase Estate - Fitzgibbon QLD                      | Map 41 at Annexure A                  |
| 42   | FKP Rochedale Estate - Rochedale QLD                          | Map 42 at Annexure A                  |
| 43   | Forest Ridge Estate - Narangba QLD                            | Map 43 at Annexure A                  |

# Annexure A to Schedule 1 – Specified Velocity Networks – Area Maps – Queensland

Legend for FTTP Velocity development maps is shown in Figure 1

Figure 1 - Legend for FTTP Velocity development maps

Note: All FTTP Velocity development maps included in this Annexure A are oriented so that North to South is the vertical axis.

**Map 33** 

**Map 35** 

**Map 36** 

**Map 38** 

**Map 39** 

**Map 43** 

Map 47