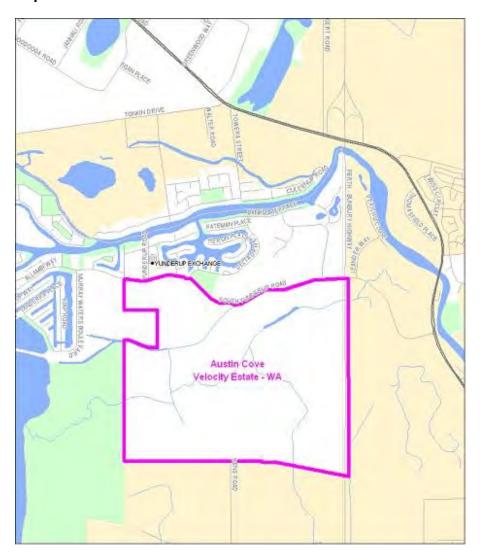

#### **Western Australia**

| Item | Column 1 Name and location of real estate development project | Column 2<br>Area of project (Map Number) |
|------|---------------------------------------------------------------|------------------------------------------|
| 86   | Austin Cove Estate - Yunderup WA                              | Map 86 at Annexure A                     |
| 87   | Baldivis North Estate - Baldivis WA                           | Map 87 at Annexure A                     |
| 88   | Bayonet Head Estate - Bayonet Head WA                         | Map 88 at Annexure A                     |
| 89   | Beachridge Estate - Dryandra Boulevard WA                     | Map 89 at Annexure A                     |
| 90   | Beachside at Yanchep Estate -Yanchep WA                       | Map 90 at Annexure A                     |
| 91   | Brighton estate - Butler WA                                   | Map 91 at Annexure A                     |
| 92   | Broadwater Park Private Estate -Broadwater WA                 | Map 92 at Annexure A                     |
| 93   | Brookleigh Estate - Caversham WA                              | Map 93 at Annexure A                     |
| 94   | Capricorn Village Estate - Two Rocks WA                       | Map 94 at Annexure A                     |
| 95   | Champion Lakes/Champion Drive - Champion Lakes WA             | Map 95 at Annexure A                     |
| 96   | Clydesdale Estate - McKail (Albany North) WA                  | Map 96 at Annexure A                     |
| 97   | CY O'Connor Village - Forrestdale WA                          | Map 97 at Annexure A                     |
| 98   | Dalyellup Beach Estate - Dalyellup WA                         | Map 98 at Annexure A                     |
| 99   | Ellenbrook Estate - Ellenbrook WA                             | Map 99 at Annexure A                     |
| 100  | Esprit Estate - Eaton WA                                      | Map 100 at Annexure A                    |
| 101  | Evermore Heights Estate - Baldivis WA                         | Map 101 at Annexure A                    |
| 102  | Frasers Landing Estate - Coodanup (Mandurah) WA               | Map 102 at Annexure A                    |
| 103  | Heron Park Estate - Harrisdale WA                             | Map 103 at Annexure A                    |
| 104  | Ibis Gardens Estate - Broadwater WA                           | Map 104 at Annexure A                    |
| 105  | Port Geographe Estate - Geographe (Busselton) WA              | Map 105 to Annexure A                    |
| 106  | Provence Estate - Yalyalup (Busselton) WA                     | Map 106 at Annexure A                    |
| 107  | Rapids Landing Estate - Margaret River WA                     | Map 107 at Annexure A                    |
| 108  | Seville Grove Estate - Seville Grove WA                       | Map 108 at Annexure A                    |
| 109  | Shorehaven at Alkimos Estate -Alkimos WA                      | Map 109 at Annexure A                    |
| 110  | St Leonards Estate - West Swan WA                             | Map 110 at Annexure A                    |
| 111  | Taylor Private Estate - Caversham WA                          | Map 111 at Annexure A                    |
| 112  | The Glades Byford Estate - Byford WA                          | Map 112 at Annexure A                    |

## Annexure A to Schedule 1 – Specified Velocity Networks – Area Maps – Western Australia

Legend for FTTP Velocity development maps is shown in Figure 1

Figure 1 - Legend for FTTP Velocity development maps

Note: All FTTP Velocity development maps included in this Annexure A are oriented so that North to South is the vertical axis.

Мар 97

Map 114

Map 115