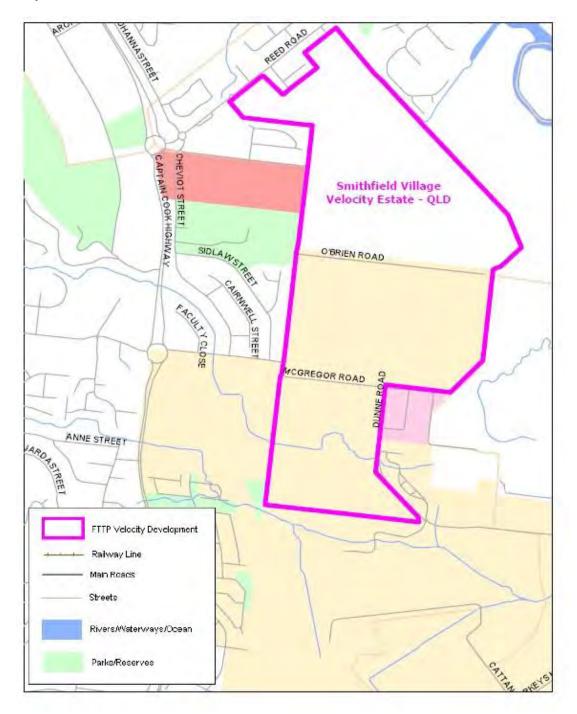

| Item | Column 1 Name and location of real estate development project | Column 2<br>Area of project (Map Number) |
|------|---------------------------------------------------------------|------------------------------------------|
| 44   | Gainsborough Greens Estate -Pimpana QLD                       | Map 44 at Annexure A                     |
| 45   | Gecko Valley Estate - Gladstone QLD                           | Map 45 at Annexure A                     |
| 46   | Greater Ascot Estate - Shaw (Townsville) QLD                  | Map 46 at Annexure A                     |
| 47   | H2O MDU - Southport QLD                                       | Map 47 at Annexure A                     |
| 48   | Highland Reserve Estate - Biloela QLD                         | Map 48 at Annexure A                     |
| 49   | Huntington Downs Estate - Maudsland QLD                       | Map 49 at Annexure A                     |
| 50   | Kerrisdale Estate - Beaconsfield (North Mackay) QLD           | Map 50 at Annexure A                     |
| 51   | Liberty Rise Estate - Bohle (Townsville) QLD                  | Map 51 at Annexure A                     |
| 52   | Mount Cotton Estate - (Mount Cotton Brisbane) QLD             | Map 52 at Annexure A                     |
| 53   | Mountview Estate - Redbank Plains QLD                         | Map 53 at Annexure A                     |
| 54   | Northern Element Estate - Pimpana (Ormeau) QLD                | Map 54 at Annexure A                     |
| 55   | Ocean Reach Estate - Cannon Valley (Airlie Beach) QLD         | Map 55 at Annexure A                     |
| 56   | Ocean's Edge Estate - Palm Cove (Cairns) QLD                  | Map 56 at Annexure A                     |
| 57   | Oxford & Thorpe St Units - Balmoral (Brisbane) QLD            | Map 57 at Annexure A                     |
| 58   | Pacific Harbour Estate - Bribie Island QLD                    | Map 58 at Annexure A                     |
| 59   | Panorama Heights Estate - Biloela QLD                         | Map 59 at Annexure A                     |
| 60   | Pioneer Valley Estate - Kuraby QLD                            | Map 60 at Annexure A                     |
| 61   | Plantation Palms Estate - Rural View (North Mackay)<br>QLD    | Map 61 at Annexure A                     |
| 62   | Riverside Ridge Estate - Douglas (Townsville) QLD             | Map 62 at Annexure A                     |
| 63   | Riverstone Crossing Estate -Maudsland/Upper<br>Coomera QLD    | Map 63 at Annexure A                     |
| 64   | Royal Pines Marina Estate - Benowa (Gold Coast) QLD           | Map 64 at Annexure A                     |
| 65   | Salacia Waters Estate - Paradise Point QLD                    | Map 65 at Annexure A                     |
| 66   | Sanctum Estate - Mount Low (Townsville) QLD                   | Map 66 at Annexure A                     |
| 67   | Smithfield Village Estate - Trinity Park (Cairns) QLD         | Map 67 at Annexure A                     |
| 68   | Stoneybrook Estate - Glen Eden (Gladstone) QLD                | Map 68 at Annexure A                     |
| 69   | Tannum Waters Estate - Tannum Sands (Gladstone)<br>QLD        | Map 69 at Annexure A                     |
| 70   | The Fairways Estate - Brookwater QLD                          | Map 70 at Annexure A                     |

# Annexure A to Schedule 1 – Specified Velocity Networks – Area Maps – Queensland

Legend for FTTP Velocity development maps is shown in Figure 1

Figure 1 - Legend for FTTP Velocity development maps

Note: All FTTP Velocity development maps included in this Annexure A are oriented so that North to South is the vertical axis.

**Map 33** 

**Map 35** 

**Map 36** 

**Map 38** 

**Map 39** 

**Map 43** 

Map 47