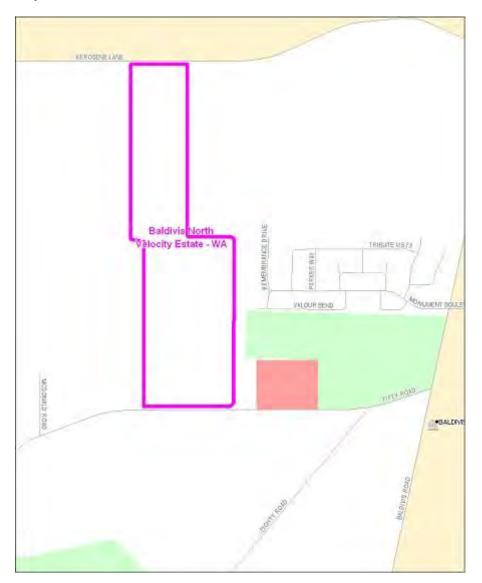

#### **Western Australia**

| Item | Column 1 Name and location of real estate development project | Column 2<br>Area of project (Map Number) |
|------|---------------------------------------------------------------|------------------------------------------|
| 86   | Austin Cove Estate - Yunderup WA                              | Map 86 at Annexure A                     |
| 87   | Baldivis North Estate - Baldivis WA                           | Map 87 at Annexure A                     |
| 88   | Bayonet Head Estate - Bayonet Head WA                         | Map 88 at Annexure A                     |
| 89   | Beachridge Estate - Dryandra Boulevard WA                     | Map 89 at Annexure A                     |
| 90   | Beachside at Yanchep Estate -Yanchep WA                       | Map 90 at Annexure A                     |
| 91   | Brighton estate - Butler WA                                   | Map 91 at Annexure A                     |
| 92   | Broadwater Park Private Estate -Broadwater WA                 | Map 92 at Annexure A                     |
| 93   | Brookleigh Estate - Caversham WA                              | Map 93 at Annexure A                     |
| 94   | Capricorn Village Estate - Two Rocks WA                       | Map 94 at Annexure A                     |
| 95   | Champion Lakes/Champion Drive - Champion Lakes WA             | Map 95 at Annexure A                     |
| 96   | Clydesdale Estate - McKail (Albany North) WA                  | Map 96 at Annexure A                     |
| 97   | CY O'Connor Village - Forrestdale WA                          | Map 97 at Annexure A                     |
| 98   | Dalyellup Beach Estate - Dalyellup WA                         | Map 98 at Annexure A                     |
| 99   | Ellenbrook Estate - Ellenbrook WA                             | Map 99 at Annexure A                     |
| 100  | Esprit Estate - Eaton WA                                      | Map 100 at Annexure A                    |
| 101  | Evermore Heights Estate - Baldivis WA                         | Map 101 at Annexure A                    |
| 102  | Frasers Landing Estate - Coodanup (Mandurah) WA               | Map 102 at Annexure A                    |
| 103  | Heron Park Estate - Harrisdale WA                             | Map 103 at Annexure A                    |
| 104  | Ibis Gardens Estate - Broadwater WA                           | Map 104 at Annexure A                    |
| 105  | Port Geographe Estate - Geographe (Busselton) WA              | Map 105 to Annexure A                    |
| 106  | Provence Estate - Yalyalup (Busselton) WA                     | Map 106 at Annexure A                    |
| 107  | Rapids Landing Estate - Margaret River WA                     | Map 107 at Annexure A                    |
| 108  | Seville Grove Estate - Seville Grove WA                       | Map 108 at Annexure A                    |
| 109  | Shorehaven at Alkimos Estate -Alkimos WA                      | Map 109 at Annexure A                    |
| 110  | St Leonards Estate - West Swan WA                             | Map 110 at Annexure A                    |
| 111  | Taylor Private Estate - Caversham WA                          | Map 111 at Annexure A                    |
| 112  | The Glades Byford Estate - Byford WA                          | Map 112 at Annexure A                    |

## Annexure A to Schedule 1 – Specified Velocity Networks – Area Maps – Western Australia

Legend for FTTP Velocity development maps is shown in Figure 1

Figure 1 - Legend for FTTP Velocity development maps

Note: All FTTP Velocity development maps included in this Annexure A are oriented so that North to South is the vertical axis.

Мар 97

Map 114

Map 115