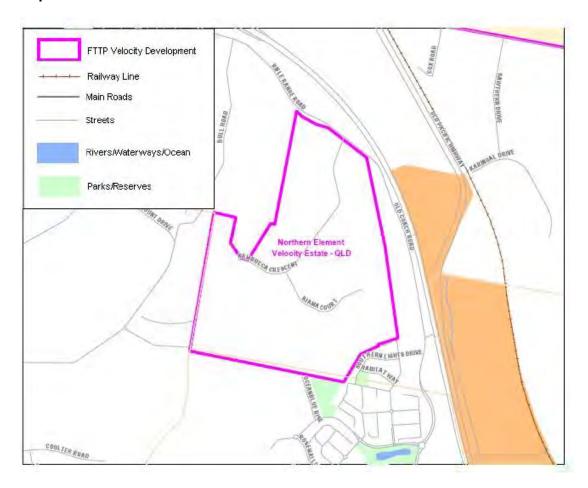

| Item | Column 1 Name and location of real estate development project | Column 2<br>Area of project (Map Number) |
|------|---------------------------------------------------------------|------------------------------------------|
| 44   | Gainsborough Greens Estate -Pimpana QLD                       | Map 44 at Annexure A                     |
| 45   | Gecko Valley Estate - Gladstone QLD                           | Map 45 at Annexure A                     |
| 46   | Greater Ascot Estate - Shaw (Townsville) QLD                  | Map 46 at Annexure A                     |
| 47   | H2O MDU - Southport QLD                                       | Map 47 at Annexure A                     |
| 48   | Highland Reserve Estate - Biloela QLD                         | Map 48 at Annexure A                     |
| 49   | Huntington Downs Estate - Maudsland QLD                       | Map 49 at Annexure A                     |
| 50   | Kerrisdale Estate - Beaconsfield (North Mackay) QLD           | Map 50 at Annexure A                     |
| 51   | Liberty Rise Estate - Bohle (Townsville) QLD                  | Map 51 at Annexure A                     |
| 52   | Mount Cotton Estate - (Mount Cotton Brisbane) QLD             | Map 52 at Annexure A                     |
| 53   | Mountview Estate - Redbank Plains QLD                         | Map 53 at Annexure A                     |
| 54   | Northern Element Estate - Pimpana (Ormeau) QLD                | Map 54 at Annexure A                     |
| 55   | Ocean Reach Estate - Cannon Valley (Airlie Beach) QLD         | Map 55 at Annexure A                     |
| 56   | Ocean's Edge Estate - Palm Cove (Cairns) QLD                  | Map 56 at Annexure A                     |
| 57   | Oxford & Thorpe St Units - Balmoral (Brisbane) QLD            | Map 57 at Annexure A                     |
| 58   | Pacific Harbour Estate - Bribie Island QLD                    | Map 58 at Annexure A                     |
| 59   | Panorama Heights Estate - Biloela QLD                         | Map 59 at Annexure A                     |
| 60   | Pioneer Valley Estate - Kuraby QLD                            | Map 60 at Annexure A                     |
| 61   | Plantation Palms Estate - Rural View (North Mackay)<br>QLD    | Map 61 at Annexure A                     |
| 62   | Riverside Ridge Estate - Douglas (Townsville) QLD             | Map 62 at Annexure A                     |
| 63   | Riverstone Crossing Estate -Maudsland/Upper<br>Coomera QLD    | Map 63 at Annexure A                     |
| 64   | Royal Pines Marina Estate - Benowa (Gold Coast) QLD           | Map 64 at Annexure A                     |
| 65   | Salacia Waters Estate - Paradise Point QLD                    | Map 65 at Annexure A                     |
| 66   | Sanctum Estate - Mount Low (Townsville) QLD                   | Map 66 at Annexure A                     |
| 67   | Smithfield Village Estate - Trinity Park (Cairns) QLD         | Map 67 at Annexure A                     |
| 68   | Stoneybrook Estate - Glen Eden (Gladstone) QLD                | Map 68 at Annexure A                     |
| 69   | Tannum Waters Estate - Tannum Sands (Gladstone)<br>QLD        | Map 69 at Annexure A                     |
| 70   | The Fairways Estate - Brookwater QLD                          | Map 70 at Annexure A                     |

# Annexure A to Schedule 1 – Specified Velocity Networks – Area Maps – Queensland

Legend for FTTP Velocity development maps is shown in Figure 1

Figure 1 - Legend for FTTP Velocity development maps

Note: All FTTP Velocity development maps included in this Annexure A are oriented so that North to South is the vertical axis.