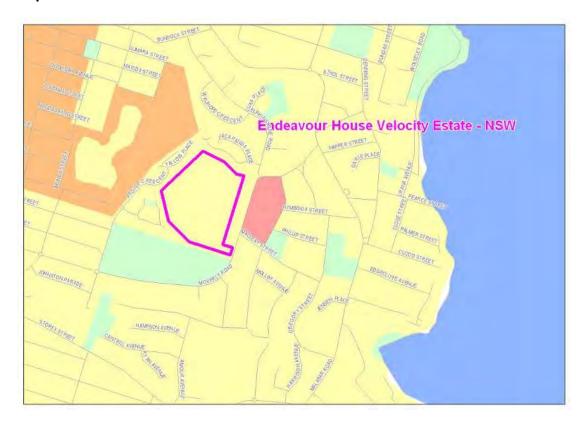

#### **New South Wales**

| Item | Column 1 Name and location of real estate development project      | Column 2<br>Area of project (Map Number) |
|------|--------------------------------------------------------------------|------------------------------------------|
| 1    | Aveo Island Point Estate - St George's Basin (Sanctuary Point) NSW | Map 1 at Annexure A                      |
| 2    | Bingara Gorge Estate - Wilton NSW                                  | Map 2 at Annexure A                      |
| 3    | Calala Village Estate - Tamworth NSW                               | Map 3 at Annexure A                      |
| 4    | Endeavour House - Coogee NSW                                       | Map 4 at Annexure A                      |
| 5    | Fern Bay Seaside Village - Fern Bay NSW                            | Map 5 at Annexure A                      |
| 6    | Freeman's Ridge Estate - Hoxton Park NSW                           | Map 6 at Annexure A                      |
| 7    | Harrington Grove Estate - Harrington Park NSW                      | Map 7 at Annexure A                      |
| 8    | Heritage on Peel 1 - Tamworth NSW                                  | Map 8 at Annexure A                      |
| 9    | Hermitage Camden Valley Golf Resort - Catherine Fields NSW         | Map 9 at Annexure A                      |
| 10   | Hundred Hills Estate - Murwillumbah NSW                            | Map 10 at Annexure A                     |
| 11   | Jacksons Landing Estate - Pyrmont NSW                              | Map 11 at Annexure A                     |
| 12   | Manufactured Homes Estate -Leppington NSW                          | Map 12 at Annexure A                     |
| 13   | Moore Creek Estate - Calala (Tamworth) NSW                         | Map 13 at Annexure A                     |
| 14   | Rouse Hill Estate - Rouse Hill NSW                                 | Map 14 at Annexure A                     |
| 15   | Seaside City Estate - Kingscliffe NSW                              | Map 15 at Annexure A                     |
| 16   | Stonecutters Ridge Estate - Colebee NSW                            | Map 16 at Annexure A                     |
| 17   | Tamworth Lifestyle Village - West Tamworth NSW                     | Map 17 at Annexure A                     |
| 18   | Windmill Downs Estate - Tamworth NSW                               | Map 18 at Annexure A                     |
| 19   | Windmill Hill Estate - Tamworth NSW                                | Map 19 at Annexure A                     |

### Annexure A to Schedule 1 – Specified Velocity Networks – Area Maps – New South Wales

Legend for FTTP Velocity development maps is shown in Figure 1

Figure 1 - Legend for FTTP Velocity development maps