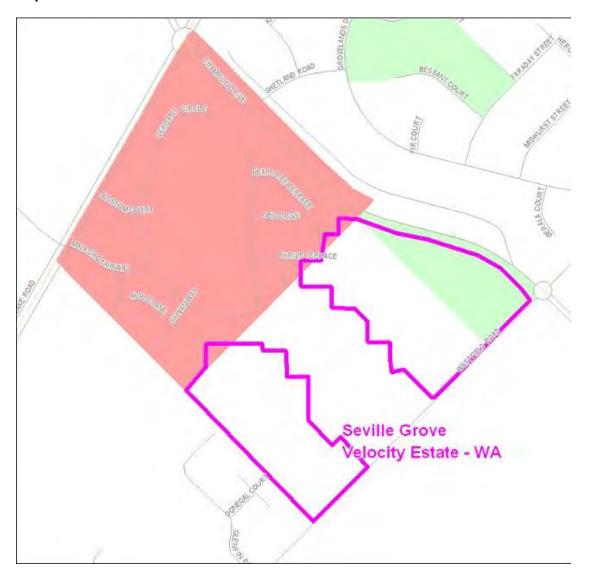

#### **Western Australia**

| Item | Column 1 Name and location of real estate development project | Column 2<br>Area of project (Map Number) |
|------|---------------------------------------------------------------|------------------------------------------|
| 86   | Austin Cove Estate - Yunderup WA                              | Map 86 at Annexure A                     |
| 87   | Baldivis North Estate - Baldivis WA                           | Map 87 at Annexure A                     |
| 88   | Bayonet Head Estate - Bayonet Head WA                         | Map 88 at Annexure A                     |
| 89   | Beachridge Estate - Dryandra Boulevard WA                     | Map 89 at Annexure A                     |
| 90   | Beachside at Yanchep Estate -Yanchep WA                       | Map 90 at Annexure A                     |
| 91   | Brighton estate - Butler WA                                   | Map 91 at Annexure A                     |
| 92   | Broadwater Park Private Estate -Broadwater WA                 | Map 92 at Annexure A                     |
| 93   | Brookleigh Estate - Caversham WA                              | Map 93 at Annexure A                     |
| 94   | Capricorn Village Estate - Two Rocks WA                       | Map 94 at Annexure A                     |
| 95   | Champion Lakes/Champion Drive - Champion Lakes WA             | Map 95 at Annexure A                     |
| 96   | Clydesdale Estate - McKail (Albany North) WA                  | Map 96 at Annexure A                     |
| 97   | CY O'Connor Village - Forrestdale WA                          | Map 97 at Annexure A                     |
| 98   | Dalyellup Beach Estate - Dalyellup WA                         | Map 98 at Annexure A                     |
| 99   | Ellenbrook Estate - Ellenbrook WA                             | Map 99 at Annexure A                     |
| 100  | Esprit Estate - Eaton WA                                      | Map 100 at Annexure A                    |
| 101  | Evermore Heights Estate - Baldivis WA                         | Map 101 at Annexure A                    |
| 102  | Frasers Landing Estate - Coodanup (Mandurah) WA               | Map 102 at Annexure A                    |
| 103  | Heron Park Estate - Harrisdale WA                             | Map 103 at Annexure A                    |
| 104  | Ibis Gardens Estate - Broadwater WA                           | Map 104 at Annexure A                    |
| 105  | Port Geographe Estate - Geographe (Busselton) WA              | Map 105 to Annexure A                    |
| 106  | Provence Estate - Yalyalup (Busselton) WA                     | Map 106 at Annexure A                    |
| 107  | Rapids Landing Estate - Margaret River WA                     | Map 107 at Annexure A                    |
| 108  | Seville Grove Estate - Seville Grove WA                       | Map 108 at Annexure A                    |
| 109  | Shorehaven at Alkimos Estate -Alkimos WA                      | Map 109 at Annexure A                    |
| 110  | St Leonards Estate - West Swan WA                             | Map 110 at Annexure A                    |
| 111  | Taylor Private Estate - Caversham WA                          | Map 111 at Annexure A                    |
| 112  | The Glades Byford Estate - Byford WA                          | Map 112 at Annexure A                    |

## Annexure A to Schedule 1 – Specified Velocity Networks – Area Maps – Western Australia

Legend for FTTP Velocity development maps is shown in Figure 1

Figure 1 - Legend for FTTP Velocity development maps

Note: All FTTP Velocity development maps included in this Annexure A are oriented so that North to South is the vertical axis.

Мар 97

Map 114

Map 115