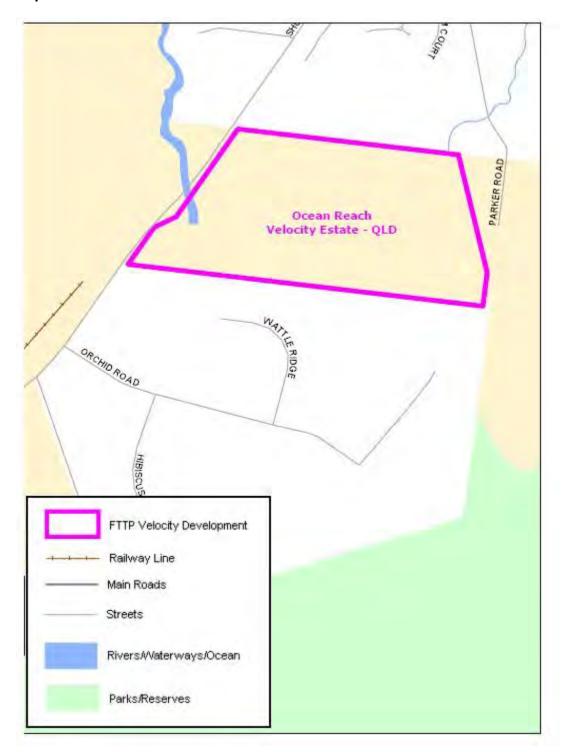

| Item | Column 1 Name and location of real estate development project | Column 2<br>Area of project (Map Number) |
|------|---------------------------------------------------------------|------------------------------------------|
| 44   | Gainsborough Greens Estate -Pimpana QLD                       | Map 44 at Annexure A                     |
| 45   | Gecko Valley Estate - Gladstone QLD                           | Map 45 at Annexure A                     |
| 46   | Greater Ascot Estate - Shaw (Townsville) QLD                  | Map 46 at Annexure A                     |
| 47   | H2O MDU - Southport QLD                                       | Map 47 at Annexure A                     |
| 48   | Highland Reserve Estate - Biloela QLD                         | Map 48 at Annexure A                     |
| 49   | Huntington Downs Estate - Maudsland QLD                       | Map 49 at Annexure A                     |
| 50   | Kerrisdale Estate - Beaconsfield (North Mackay) QLD           | Map 50 at Annexure A                     |
| 51   | Liberty Rise Estate - Bohle (Townsville) QLD                  | Map 51 at Annexure A                     |
| 52   | Mount Cotton Estate - (Mount Cotton Brisbane) QLD             | Map 52 at Annexure A                     |
| 53   | Mountview Estate - Redbank Plains QLD                         | Map 53 at Annexure A                     |
| 54   | Northern Element Estate - Pimpana (Ormeau) QLD                | Map 54 at Annexure A                     |
| 55   | Ocean Reach Estate - Cannon Valley (Airlie Beach) QLD         | Map 55 at Annexure A                     |
| 56   | Ocean's Edge Estate - Palm Cove (Cairns) QLD                  | Map 56 at Annexure A                     |
| 57   | Oxford & Thorpe St Units - Balmoral (Brisbane) QLD            | Map 57 at Annexure A                     |
| 58   | Pacific Harbour Estate - Bribie Island QLD                    | Map 58 at Annexure A                     |
| 59   | Panorama Heights Estate - Biloela QLD                         | Map 59 at Annexure A                     |
| 60   | Pioneer Valley Estate - Kuraby QLD                            | Map 60 at Annexure A                     |
| 61   | Plantation Palms Estate - Rural View (North Mackay)<br>QLD    | Map 61 at Annexure A                     |
| 62   | Riverside Ridge Estate - Douglas (Townsville) QLD             | Map 62 at Annexure A                     |
| 63   | Riverstone Crossing Estate -Maudsland/Upper<br>Coomera QLD    | Map 63 at Annexure A                     |
| 64   | Royal Pines Marina Estate - Benowa (Gold Coast) QLD           | Map 64 at Annexure A                     |
| 65   | Salacia Waters Estate - Paradise Point QLD                    | Map 65 at Annexure A                     |
| 66   | Sanctum Estate - Mount Low (Townsville) QLD                   | Map 66 at Annexure A                     |
| 67   | Smithfield Village Estate - Trinity Park (Cairns) QLD         | Map 67 at Annexure A                     |
| 68   | Stoneybrook Estate - Glen Eden (Gladstone) QLD                | Map 68 at Annexure A                     |
| 69   | Tannum Waters Estate - Tannum Sands (Gladstone)<br>QLD        | Map 69 at Annexure A                     |
| 70   | The Fairways Estate - Brookwater QLD                          | Map 70 at Annexure A                     |

# Annexure A to Schedule 1 – Specified Velocity Networks – Area Maps – Queensland

Legend for FTTP Velocity development maps is shown in Figure 1

Figure 1 - Legend for FTTP Velocity development maps

Note: All FTTP Velocity development maps included in this Annexure A are oriented so that North to South is the vertical axis.