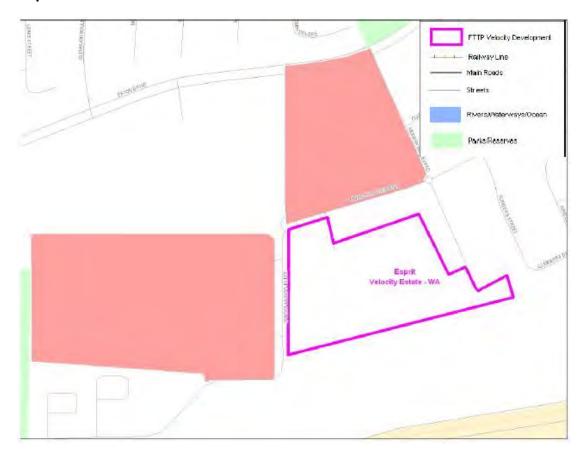

#### **Western Australia**

| Item | Column 1 Name and location of real estate development project | Column 2<br>Area of project (Map Number) |
|------|---------------------------------------------------------------|------------------------------------------|
| 86   | Austin Cove Estate - Yunderup WA                              | Map 86 at Annexure A                     |
| 87   | Baldivis North Estate - Baldivis WA                           | Map 87 at Annexure A                     |
| 88   | Bayonet Head Estate - Bayonet Head WA                         | Map 88 at Annexure A                     |
| 89   | Beachridge Estate - Dryandra Boulevard WA                     | Map 89 at Annexure A                     |
| 90   | Beachside at Yanchep Estate -Yanchep WA                       | Map 90 at Annexure A                     |
| 91   | Brighton estate - Butler WA                                   | Map 91 at Annexure A                     |
| 92   | Broadwater Park Private Estate -Broadwater WA                 | Map 92 at Annexure A                     |
| 93   | Brookleigh Estate - Caversham WA                              | Map 93 at Annexure A                     |
| 94   | Capricorn Village Estate - Two Rocks WA                       | Map 94 at Annexure A                     |
| 95   | Champion Lakes/Champion Drive - Champion Lakes WA             | Map 95 at Annexure A                     |
| 96   | Clydesdale Estate - McKail (Albany North) WA                  | Map 96 at Annexure A                     |
| 97   | CY O'Connor Village - Forrestdale WA                          | Map 97 at Annexure A                     |
| 98   | Dalyellup Beach Estate - Dalyellup WA                         | Map 98 at Annexure A                     |
| 99   | Ellenbrook Estate - Ellenbrook WA                             | Map 99 at Annexure A                     |
| 100  | Esprit Estate - Eaton WA                                      | Map 100 at Annexure A                    |
| 101  | Evermore Heights Estate - Baldivis WA                         | Map 101 at Annexure A                    |
| 102  | Frasers Landing Estate - Coodanup (Mandurah) WA               | Map 102 at Annexure A                    |
| 103  | Heron Park Estate - Harrisdale WA                             | Map 103 at Annexure A                    |
| 104  | Ibis Gardens Estate - Broadwater WA                           | Map 104 at Annexure A                    |
| 105  | Port Geographe Estate - Geographe (Busselton) WA              | Map 105 to Annexure A                    |
| 106  | Provence Estate - Yalyalup (Busselton) WA                     | Map 106 at Annexure A                    |
| 107  | Rapids Landing Estate - Margaret River WA                     | Map 107 at Annexure A                    |
| 108  | Seville Grove Estate - Seville Grove WA                       | Map 108 at Annexure A                    |
| 109  | Shorehaven at Alkimos Estate -Alkimos WA                      | Map 109 at Annexure A                    |
| 110  | St Leonards Estate - West Swan WA                             | Map 110 at Annexure A                    |
| 111  | Taylor Private Estate - Caversham WA                          | Map 111 at Annexure A                    |
| 112  | The Glades Byford Estate - Byford WA                          | Map 112 at Annexure A                    |

## Annexure A to Schedule 1 – Specified Velocity Networks – Area Maps – Western Australia

Legend for FTTP Velocity development maps is shown in Figure 1

Figure 1 - Legend for FTTP Velocity development maps

Note: All FTTP Velocity development maps included in this Annexure A are oriented so that North to South is the vertical axis.

Мар 97

Map 114

Map 115