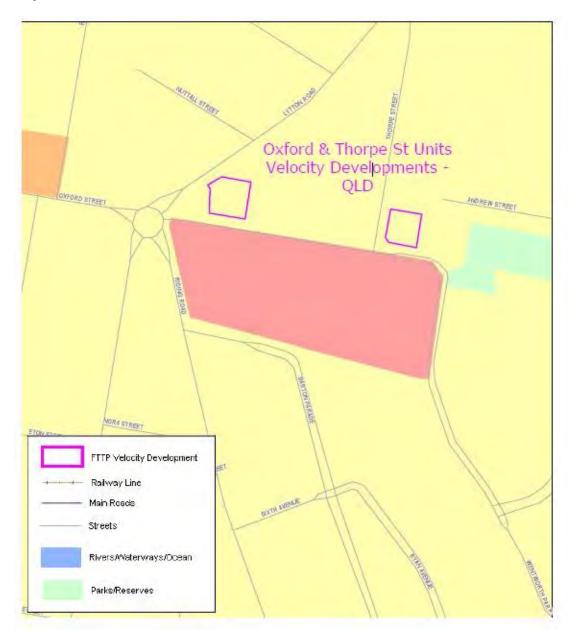

| Item | Column 1 Name and location of real estate development project | Column 2<br>Area of project (Map Number) |
|------|---------------------------------------------------------------|------------------------------------------|
| 44   | Gainsborough Greens Estate -Pimpana QLD                       | Map 44 at Annexure A                     |
| 45   | Gecko Valley Estate - Gladstone QLD                           | Map 45 at Annexure A                     |
| 46   | Greater Ascot Estate - Shaw (Townsville) QLD                  | Map 46 at Annexure A                     |
| 47   | H2O MDU - Southport QLD                                       | Map 47 at Annexure A                     |
| 48   | Highland Reserve Estate - Biloela QLD                         | Map 48 at Annexure A                     |
| 49   | Huntington Downs Estate - Maudsland QLD                       | Map 49 at Annexure A                     |
| 50   | Kerrisdale Estate - Beaconsfield (North Mackay) QLD           | Map 50 at Annexure A                     |
| 51   | Liberty Rise Estate - Bohle (Townsville) QLD                  | Map 51 at Annexure A                     |
| 52   | Mount Cotton Estate - (Mount Cotton Brisbane) QLD             | Map 52 at Annexure A                     |
| 53   | Mountview Estate - Redbank Plains QLD                         | Map 53 at Annexure A                     |
| 54   | Northern Element Estate - Pimpana (Ormeau) QLD                | Map 54 at Annexure A                     |
| 55   | Ocean Reach Estate - Cannon Valley (Airlie Beach) QLD         | Map 55 at Annexure A                     |
| 56   | Ocean's Edge Estate - Palm Cove (Cairns) QLD                  | Map 56 at Annexure A                     |
| 57   | Oxford & Thorpe St Units - Balmoral (Brisbane) QLD            | Map 57 at Annexure A                     |
| 58   | Pacific Harbour Estate - Bribie Island QLD                    | Map 58 at Annexure A                     |
| 59   | Panorama Heights Estate - Biloela QLD                         | Map 59 at Annexure A                     |
| 60   | Pioneer Valley Estate - Kuraby QLD                            | Map 60 at Annexure A                     |
| 61   | Plantation Palms Estate - Rural View (North Mackay)<br>QLD    | Map 61 at Annexure A                     |
| 62   | Riverside Ridge Estate - Douglas (Townsville) QLD             | Map 62 at Annexure A                     |
| 63   | Riverstone Crossing Estate -Maudsland/Upper<br>Coomera QLD    | Map 63 at Annexure A                     |
| 64   | Royal Pines Marina Estate - Benowa (Gold Coast) QLD           | Map 64 at Annexure A                     |
| 65   | Salacia Waters Estate - Paradise Point QLD                    | Map 65 at Annexure A                     |
| 66   | Sanctum Estate - Mount Low (Townsville) QLD                   | Map 66 at Annexure A                     |
| 67   | Smithfield Village Estate - Trinity Park (Cairns) QLD         | Map 67 at Annexure A                     |
| 68   | Stoneybrook Estate - Glen Eden (Gladstone) QLD                | Map 68 at Annexure A                     |
| 69   | Tannum Waters Estate - Tannum Sands (Gladstone)<br>QLD        | Map 69 at Annexure A                     |
| 70   | The Fairways Estate - Brookwater QLD                          | Map 70 at Annexure A                     |

# Annexure A to Schedule 1 – Specified Velocity Networks – Area Maps – Queensland

Legend for FTTP Velocity development maps is shown in Figure 1

Figure 1 - Legend for FTTP Velocity development maps

Note: All FTTP Velocity development maps included in this Annexure A are oriented so that North to South is the vertical axis.