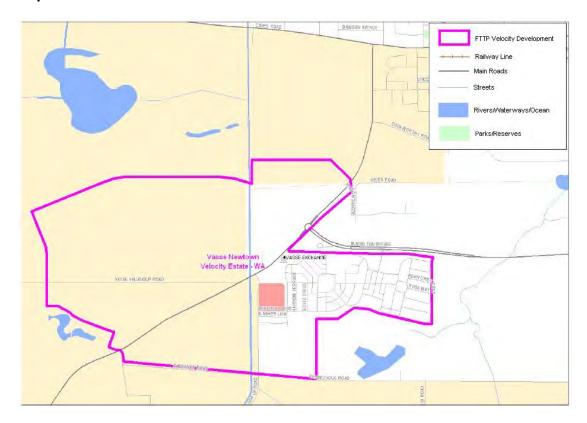

| Item | Column 1 Name and location of real estate development project | Column 2<br>Area of project (Map Number) |
|------|---------------------------------------------------------------|------------------------------------------|
| 113  | Vasse Newton Estate - Vasse WA                                | Map 113 at Annexure A                    |
| 114  | Whiteman Edge Estate - Henley Brook/West Swan WA              | Map 114 at Annexure A                    |
| 115  | Yalyalup Estate - Yalyalup WA                                 | Map 115 at Annexure A                    |

## Annexure A to Schedule 1 – Specified Velocity Networks – Area Maps – Western Australia

Legend for FTTP Velocity development maps is shown in Figure 1

Figure 1 - Legend for FTTP Velocity development maps

Note: All FTTP Velocity development maps included in this Annexure A are oriented so that North to South is the vertical axis.

Мар 97

Map 114

Map 115