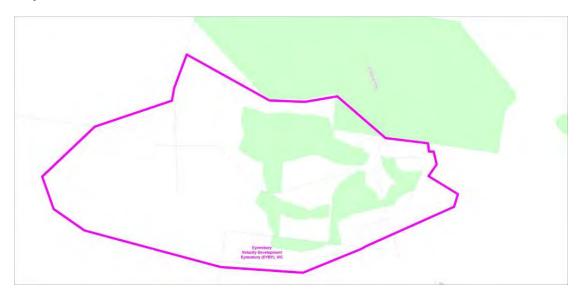

#### Victoria

| Item | Column 1 Name and location of real estate development project | Column 2 Area of project (Map Number) |
|------|---------------------------------------------------------------|---------------------------------------|
| 20   | Cascades on Clyde Estate -Cranbourne VIC                      | Map 20 at Annexure A                  |
| 21   | Cornells Hill Estate - Doreen VIC                             | Map 21 at Annexure A                  |
| 22   | Eastridge Estate - Mooroolbark/Croydon VIC                    | Map 22 at Annexure A                  |
| 23   | Eynesbury Estate - Eynsbury VIC                               | Map 23 at Annexure A                  |
| 24   | Kew Cottages Estate - Kew VIC                                 | Map 24 at Annexure A                  |
| 25   | Kingsford Estate - Point Cook VIC                             | Map 25 at Annexure A                  |
| 26   | Laurimar Estate - Doreen VIC                                  | Map 26 at Annexure A                  |
| 27   | Martha Cove Estate - Safety Beach VIC                         | Map 27 at Annexure A                  |
| 28   | Saltwater Coast Estate - Point Cook VIC                       | Map 28 at Annexure A                  |
| 29   | Somerfield Estate - Keysborough VIC                           | Map 29 at Annexure A                  |
| 30   | The Hunt Club Estate - Cranbourne VIC                         | Map 30 at Annexure A                  |
| 31   | Yarra's Edge Estate - Melbourne VIC                           | Map 31 at Annexure A                  |

# Annexure A to Schedule 1 – Specified Velocity Networks – Area Maps – Victoria

Legend for FTTP Velocity development maps is shown in Figure 1

Figure 1 - Legend for FTTP Velocity development maps

Note: All FTTP Velocity development maps included in this Annexure A are oriented so that North to South is the vertical axis.