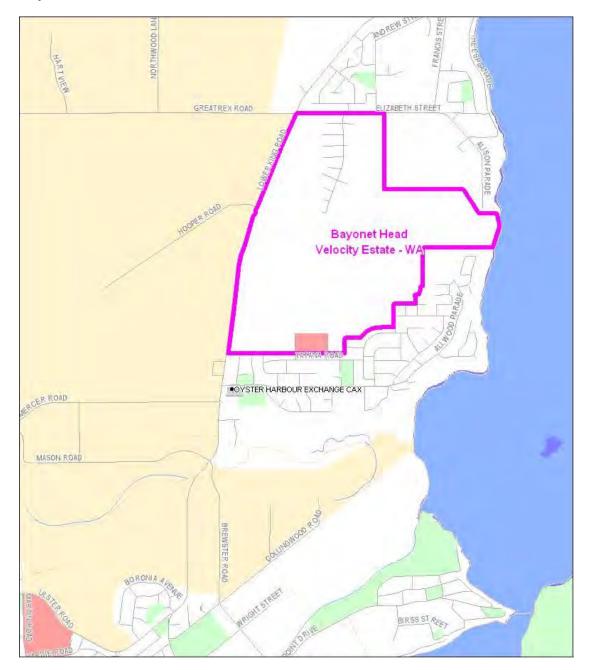

#### **Western Australia**

| Item | Column 1 Name and location of real estate development project | Column 2<br>Area of project (Map Number) |
|------|---------------------------------------------------------------|------------------------------------------|
| 86   | Austin Cove Estate - Yunderup WA                              | Map 86 at Annexure A                     |
| 87   | Baldivis North Estate - Baldivis WA                           | Map 87 at Annexure A                     |
| 88   | Bayonet Head Estate - Bayonet Head WA                         | Map 88 at Annexure A                     |
| 89   | Beachridge Estate - Dryandra Boulevard WA                     | Map 89 at Annexure A                     |
| 90   | Beachside at Yanchep Estate -Yanchep WA                       | Map 90 at Annexure A                     |
| 91   | Brighton estate - Butler WA                                   | Map 91 at Annexure A                     |
| 92   | Broadwater Park Private Estate -Broadwater WA                 | Map 92 at Annexure A                     |
| 93   | Brookleigh Estate - Caversham WA                              | Map 93 at Annexure A                     |
| 94   | Capricorn Village Estate - Two Rocks WA                       | Map 94 at Annexure A                     |
| 95   | Champion Lakes/Champion Drive - Champion Lakes WA             | Map 95 at Annexure A                     |
| 96   | Clydesdale Estate - McKail (Albany North) WA                  | Map 96 at Annexure A                     |
| 97   | CY O'Connor Village - Forrestdale WA                          | Map 97 at Annexure A                     |
| 98   | Dalyellup Beach Estate - Dalyellup WA                         | Map 98 at Annexure A                     |
| 99   | Ellenbrook Estate - Ellenbrook WA                             | Map 99 at Annexure A                     |
| 100  | Esprit Estate - Eaton WA                                      | Map 100 at Annexure A                    |
| 101  | Evermore Heights Estate - Baldivis WA                         | Map 101 at Annexure A                    |
| 102  | Frasers Landing Estate - Coodanup (Mandurah) WA               | Map 102 at Annexure A                    |
| 103  | Heron Park Estate - Harrisdale WA                             | Map 103 at Annexure A                    |
| 104  | Ibis Gardens Estate - Broadwater WA                           | Map 104 at Annexure A                    |
| 105  | Port Geographe Estate - Geographe (Busselton) WA              | Map 105 to Annexure A                    |
| 106  | Provence Estate - Yalyalup (Busselton) WA                     | Map 106 at Annexure A                    |
| 107  | Rapids Landing Estate - Margaret River WA                     | Map 107 at Annexure A                    |
| 108  | Seville Grove Estate - Seville Grove WA                       | Map 108 at Annexure A                    |
| 109  | Shorehaven at Alkimos Estate -Alkimos WA                      | Map 109 at Annexure A                    |
| 110  | St Leonards Estate - West Swan WA                             | Map 110 at Annexure A                    |
| 111  | Taylor Private Estate - Caversham WA                          | Map 111 at Annexure A                    |
| 112  | The Glades Byford Estate - Byford WA                          | Map 112 at Annexure A                    |

## Annexure A to Schedule 1 – Specified Velocity Networks – Area Maps – Western Australia

Legend for FTTP Velocity development maps is shown in Figure 1

Figure 1 - Legend for FTTP Velocity development maps

Note: All FTTP Velocity development maps included in this Annexure A are oriented so that North to South is the vertical axis.

Мар 97

Map 114

Map 115