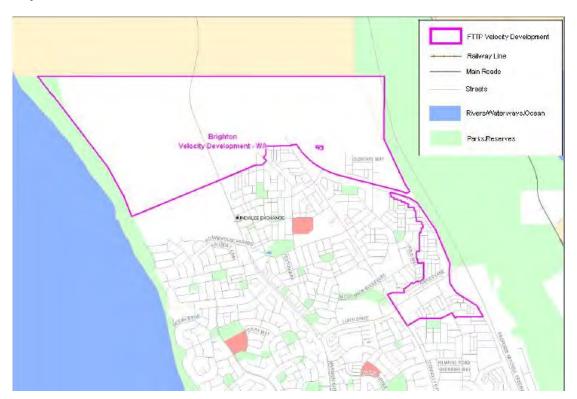

## Annexure A to Schedule 1 – Specified Velocity Networks – Area Maps – Western Australia

Legend for FTTP Velocity development maps is shown in Figure 1

Figure 1 - Legend for FTTP Velocity development maps

Note: All FTTP Velocity development maps included in this Annexure A are oriented so that North to South is the vertical axis.

Мар 97

Map 114

Map 115