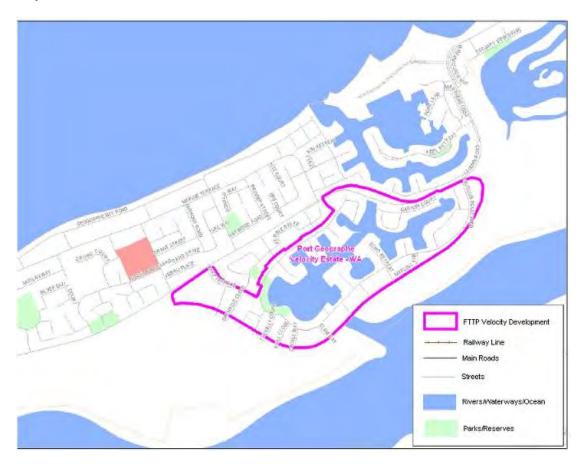

#### **Western Australia**

| Item | Column 1 Name and location of real estate development project | Column 2<br>Area of project (Map Number) |
|------|---------------------------------------------------------------|------------------------------------------|
| 86   | Austin Cove Estate - Yunderup WA                              | Map 86 at Annexure A                     |
| 87   | Baldivis North Estate - Baldivis WA                           | Map 87 at Annexure A                     |
| 88   | Bayonet Head Estate - Bayonet Head WA                         | Map 88 at Annexure A                     |
| 89   | Beachridge Estate - Dryandra Boulevard WA                     | Map 89 at Annexure A                     |
| 90   | Beachside at Yanchep Estate -Yanchep WA                       | Map 90 at Annexure A                     |
| 91   | Brighton estate - Butler WA                                   | Map 91 at Annexure A                     |
| 92   | Broadwater Park Private Estate -Broadwater WA                 | Map 92 at Annexure A                     |
| 93   | Brookleigh Estate - Caversham WA                              | Map 93 at Annexure A                     |
| 94   | Capricorn Village Estate - Two Rocks WA                       | Map 94 at Annexure A                     |
| 95   | Champion Lakes/Champion Drive - Champion Lakes WA             | Map 95 at Annexure A                     |
| 96   | Clydesdale Estate - McKail (Albany North) WA                  | Map 96 at Annexure A                     |
| 97   | CY O'Connor Village - Forrestdale WA                          | Map 97 at Annexure A                     |
| 98   | Dalyellup Beach Estate - Dalyellup WA                         | Map 98 at Annexure A                     |
| 99   | Ellenbrook Estate - Ellenbrook WA                             | Map 99 at Annexure A                     |
| 100  | Esprit Estate - Eaton WA                                      | Map 100 at Annexure A                    |
| 101  | Evermore Heights Estate - Baldivis WA                         | Map 101 at Annexure A                    |
| 102  | Frasers Landing Estate - Coodanup (Mandurah) WA               | Map 102 at Annexure A                    |
| 103  | Heron Park Estate - Harrisdale WA                             | Map 103 at Annexure A                    |
| 104  | Ibis Gardens Estate - Broadwater WA                           | Map 104 at Annexure A                    |
| 105  | Port Geographe Estate - Geographe (Busselton) WA              | Map 105 to Annexure A                    |
| 106  | Provence Estate - Yalyalup (Busselton) WA                     | Map 106 at Annexure A                    |
| 107  | Rapids Landing Estate - Margaret River WA                     | Map 107 at Annexure A                    |
| 108  | Seville Grove Estate - Seville Grove WA                       | Map 108 at Annexure A                    |
| 109  | Shorehaven at Alkimos Estate -Alkimos WA                      | Map 109 at Annexure A                    |
| 110  | St Leonards Estate - West Swan WA                             | Map 110 at Annexure A                    |
| 111  | Taylor Private Estate - Caversham WA                          | Map 111 at Annexure A                    |
| 112  | The Glades Byford Estate - Byford WA                          | Map 112 at Annexure A                    |

## Annexure A to Schedule 1 – Specified Velocity Networks – Area Maps – Western Australia

Legend for FTTP Velocity development maps is shown in Figure 1

Figure 1 - Legend for FTTP Velocity development maps

Note: All FTTP Velocity development maps included in this Annexure A are oriented so that North to South is the vertical axis.

Мар 97

Map 114

Map 115