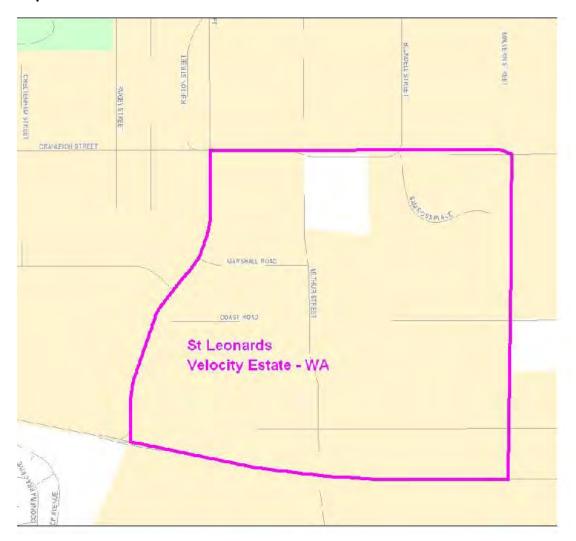

#### **Western Australia**

| Item | Column 1 Name and location of real estate development project | Column 2<br>Area of project (Map Number) |
|------|---------------------------------------------------------------|------------------------------------------|
| 86   | Austin Cove Estate - Yunderup WA                              | Map 86 at Annexure A                     |
| 87   | Baldivis North Estate - Baldivis WA                           | Map 87 at Annexure A                     |
| 88   | Bayonet Head Estate - Bayonet Head WA                         | Map 88 at Annexure A                     |
| 89   | Beachridge Estate - Dryandra Boulevard WA                     | Map 89 at Annexure A                     |
| 90   | Beachside at Yanchep Estate -Yanchep WA                       | Map 90 at Annexure A                     |
| 91   | Brighton estate - Butler WA                                   | Map 91 at Annexure A                     |
| 92   | Broadwater Park Private Estate -Broadwater WA                 | Map 92 at Annexure A                     |
| 93   | Brookleigh Estate - Caversham WA                              | Map 93 at Annexure A                     |
| 94   | Capricorn Village Estate - Two Rocks WA                       | Map 94 at Annexure A                     |
| 95   | Champion Lakes/Champion Drive - Champion Lakes WA             | Map 95 at Annexure A                     |
| 96   | Clydesdale Estate - McKail (Albany North) WA                  | Map 96 at Annexure A                     |
| 97   | CY O'Connor Village - Forrestdale WA                          | Map 97 at Annexure A                     |
| 98   | Dalyellup Beach Estate - Dalyellup WA                         | Map 98 at Annexure A                     |
| 99   | Ellenbrook Estate - Ellenbrook WA                             | Map 99 at Annexure A                     |
| 100  | Esprit Estate - Eaton WA                                      | Map 100 at Annexure A                    |
| 101  | Evermore Heights Estate - Baldivis WA                         | Map 101 at Annexure A                    |
| 102  | Frasers Landing Estate - Coodanup (Mandurah) WA               | Map 102 at Annexure A                    |
| 103  | Heron Park Estate - Harrisdale WA                             | Map 103 at Annexure A                    |
| 104  | Ibis Gardens Estate - Broadwater WA                           | Map 104 at Annexure A                    |
| 105  | Port Geographe Estate - Geographe (Busselton) WA              | Map 105 to Annexure A                    |
| 106  | Provence Estate - Yalyalup (Busselton) WA                     | Map 106 at Annexure A                    |
| 107  | Rapids Landing Estate - Margaret River WA                     | Map 107 at Annexure A                    |
| 108  | Seville Grove Estate - Seville Grove WA                       | Map 108 at Annexure A                    |
| 109  | Shorehaven at Alkimos Estate -Alkimos WA                      | Map 109 at Annexure A                    |
| 110  | St Leonards Estate - West Swan WA                             | Map 110 at Annexure A                    |
| 111  | Taylor Private Estate - Caversham WA                          | Map 111 at Annexure A                    |
| 112  | The Glades Byford Estate - Byford WA                          | Map 112 at Annexure A                    |

## Annexure A to Schedule 1 – Specified Velocity Networks – Area Maps – Western Australia

Legend for FTTP Velocity development maps is shown in Figure 1

Figure 1 - Legend for FTTP Velocity development maps

Note: All FTTP Velocity development maps included in this Annexure A are oriented so that North to South is the vertical axis.

Мар 97

Map 114

Map 115