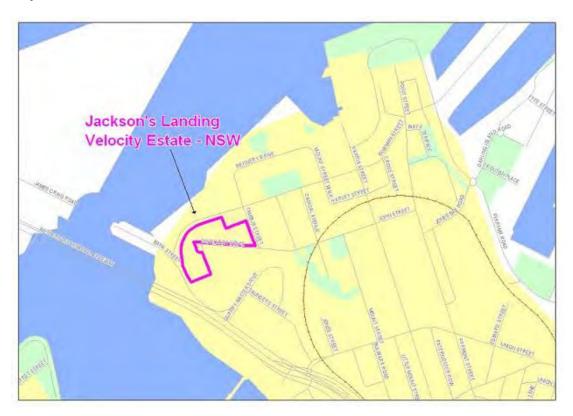

#### **New South Wales**

| Item | Column 1 Name and location of real estate development project      | Column 2<br>Area of project (Map Number) |
|------|--------------------------------------------------------------------|------------------------------------------|
| 1    | Aveo Island Point Estate - St George's Basin (Sanctuary Point) NSW | Map 1 at Annexure A                      |
| 2    | Bingara Gorge Estate - Wilton NSW                                  | Map 2 at Annexure A                      |
| 3    | Calala Village Estate - Tamworth NSW                               | Map 3 at Annexure A                      |
| 4    | Endeavour House - Coogee NSW                                       | Map 4 at Annexure A                      |
| 5    | Fern Bay Seaside Village - Fern Bay NSW                            | Map 5 at Annexure A                      |
| 6    | Freeman's Ridge Estate - Hoxton Park NSW                           | Map 6 at Annexure A                      |
| 7    | Harrington Grove Estate - Harrington Park NSW                      | Map 7 at Annexure A                      |
| 8    | Heritage on Peel 1 - Tamworth NSW                                  | Map 8 at Annexure A                      |
| 9    | Hermitage Camden Valley Golf Resort - Catherine Fields NSW         | Map 9 at Annexure A                      |
| 10   | Hundred Hills Estate - Murwillumbah NSW                            | Map 10 at Annexure A                     |
| 11   | Jacksons Landing Estate - Pyrmont NSW                              | Map 11 at Annexure A                     |
| 12   | Manufactured Homes Estate -Leppington NSW                          | Map 12 at Annexure A                     |
| 13   | Moore Creek Estate - Calala (Tamworth) NSW                         | Map 13 at Annexure A                     |
| 14   | Rouse Hill Estate - Rouse Hill NSW                                 | Map 14 at Annexure A                     |
| 15   | Seaside City Estate - Kingscliffe NSW                              | Map 15 at Annexure A                     |
| 16   | Stonecutters Ridge Estate - Colebee NSW                            | Map 16 at Annexure A                     |
| 17   | Tamworth Lifestyle Village - West Tamworth NSW                     | Map 17 at Annexure A                     |
| 18   | Windmill Downs Estate - Tamworth NSW                               | Map 18 at Annexure A                     |
| 19   | Windmill Hill Estate - Tamworth NSW                                | Map 19 at Annexure A                     |

### Annexure A to Schedule 1 – Specified Velocity Networks – Area Maps – New South Wales

Legend for FTTP Velocity development maps is shown in Figure 1

Figure 1 - Legend for FTTP Velocity development maps

Note: All FTTP Velocity development maps included in this Annexure A are oriented so that North to South is the vertical axis.

Map 12

Map 15

Map 18