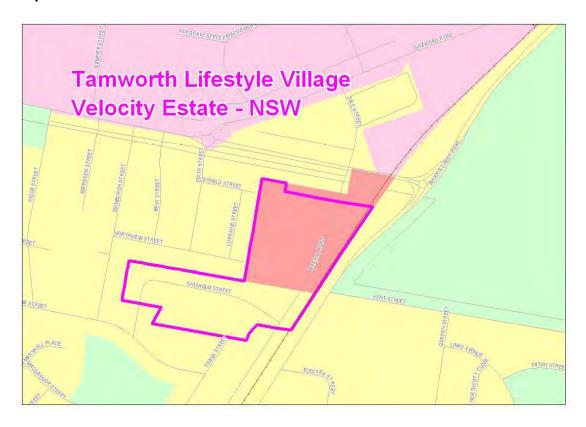

#### **New South Wales**

| Item | Column 1 Name and location of real estate development project      | Column 2<br>Area of project (Map Number) |
|------|--------------------------------------------------------------------|------------------------------------------|
| 1    | Aveo Island Point Estate - St George's Basin (Sanctuary Point) NSW | Map 1 at Annexure A                      |
| 2    | Bingara Gorge Estate - Wilton NSW                                  | Map 2 at Annexure A                      |
| 3    | Calala Village Estate - Tamworth NSW                               | Map 3 at Annexure A                      |
| 4    | Endeavour House - Coogee NSW                                       | Map 4 at Annexure A                      |
| 5    | Fern Bay Seaside Village - Fern Bay NSW                            | Map 5 at Annexure A                      |
| 6    | Freeman's Ridge Estate - Hoxton Park NSW                           | Map 6 at Annexure A                      |
| 7    | Harrington Grove Estate - Harrington Park NSW                      | Map 7 at Annexure A                      |
| 8    | Heritage on Peel 1 - Tamworth NSW                                  | Map 8 at Annexure A                      |
| 9    | Hermitage Camden Valley Golf Resort - Catherine Fields NSW         | Map 9 at Annexure A                      |
| 10   | Hundred Hills Estate - Murwillumbah NSW                            | Map 10 at Annexure A                     |
| 11   | Jacksons Landing Estate - Pyrmont NSW                              | Map 11 at Annexure A                     |
| 12   | Manufactured Homes Estate -Leppington NSW                          | Map 12 at Annexure A                     |
| 13   | Moore Creek Estate - Calala (Tamworth) NSW                         | Map 13 at Annexure A                     |
| 14   | Rouse Hill Estate - Rouse Hill NSW                                 | Map 14 at Annexure A                     |
| 15   | Seaside City Estate - Kingscliffe NSW                              | Map 15 at Annexure A                     |
| 16   | Stonecutters Ridge Estate - Colebee NSW                            | Map 16 at Annexure A                     |
| 17   | Tamworth Lifestyle Village - West Tamworth NSW                     | Map 17 at Annexure A                     |
| 18   | Windmill Downs Estate - Tamworth NSW                               | Map 18 at Annexure A                     |
| 19   | Windmill Hill Estate - Tamworth NSW                                | Map 19 at Annexure A                     |

### Annexure A to Schedule 1 – Specified Velocity Networks – Area Maps – New South Wales

Legend for FTTP Velocity development maps is shown in Figure 1

Figure 1 - Legend for FTTP Velocity development maps

Note: All FTTP Velocity development maps included in this Annexure A are oriented so that North to South is the vertical axis.

Map 12

Map 15

Map 18