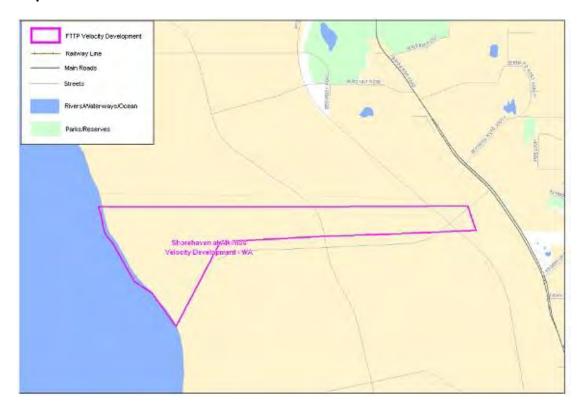

#### **Western Australia**

| Item | Column 1 Name and location of real estate development project | Column 2<br>Area of project (Map Number) |
|------|---------------------------------------------------------------|------------------------------------------|
| 86   | Austin Cove Estate - Yunderup WA                              | Map 86 at Annexure A                     |
| 87   | Baldivis North Estate - Baldivis WA                           | Map 87 at Annexure A                     |
| 88   | Bayonet Head Estate - Bayonet Head WA                         | Map 88 at Annexure A                     |
| 89   | Beachridge Estate - Dryandra Boulevard WA                     | Map 89 at Annexure A                     |
| 90   | Beachside at Yanchep Estate -Yanchep WA                       | Map 90 at Annexure A                     |
| 91   | Brighton estate - Butler WA                                   | Map 91 at Annexure A                     |
| 92   | Broadwater Park Private Estate -Broadwater WA                 | Map 92 at Annexure A                     |
| 93   | Brookleigh Estate - Caversham WA                              | Map 93 at Annexure A                     |
| 94   | Capricorn Village Estate - Two Rocks WA                       | Map 94 at Annexure A                     |
| 95   | Champion Lakes/Champion Drive - Champion Lakes WA             | Map 95 at Annexure A                     |
| 96   | Clydesdale Estate - McKail (Albany North) WA                  | Map 96 at Annexure A                     |
| 97   | CY O'Connor Village - Forrestdale WA                          | Map 97 at Annexure A                     |
| 98   | Dalyellup Beach Estate - Dalyellup WA                         | Map 98 at Annexure A                     |
| 99   | Ellenbrook Estate - Ellenbrook WA                             | Map 99 at Annexure A                     |
| 100  | Esprit Estate - Eaton WA                                      | Map 100 at Annexure A                    |
| 101  | Evermore Heights Estate - Baldivis WA                         | Map 101 at Annexure A                    |
| 102  | Frasers Landing Estate - Coodanup (Mandurah) WA               | Map 102 at Annexure A                    |
| 103  | Heron Park Estate - Harrisdale WA                             | Map 103 at Annexure A                    |
| 104  | Ibis Gardens Estate - Broadwater WA                           | Map 104 at Annexure A                    |
| 105  | Port Geographe Estate - Geographe (Busselton) WA              | Map 105 to Annexure A                    |
| 106  | Provence Estate - Yalyalup (Busselton) WA                     | Map 106 at Annexure A                    |
| 107  | Rapids Landing Estate - Margaret River WA                     | Map 107 at Annexure A                    |
| 108  | Seville Grove Estate - Seville Grove WA                       | Map 108 at Annexure A                    |
| 109  | Shorehaven at Alkimos Estate -Alkimos WA                      | Map 109 at Annexure A                    |
| 110  | St Leonards Estate - West Swan WA                             | Map 110 at Annexure A                    |
| 111  | Taylor Private Estate - Caversham WA                          | Map 111 at Annexure A                    |
| 112  | The Glades Byford Estate - Byford WA                          | Map 112 at Annexure A                    |

## Annexure A to Schedule 1 – Specified Velocity Networks – Area Maps – Western Australia

Legend for FTTP Velocity development maps is shown in Figure 1

Figure 1 - Legend for FTTP Velocity development maps

Note: All FTTP Velocity development maps included in this Annexure A are oriented so that North to South is the vertical axis.

Мар 97

Map 114

Map 115