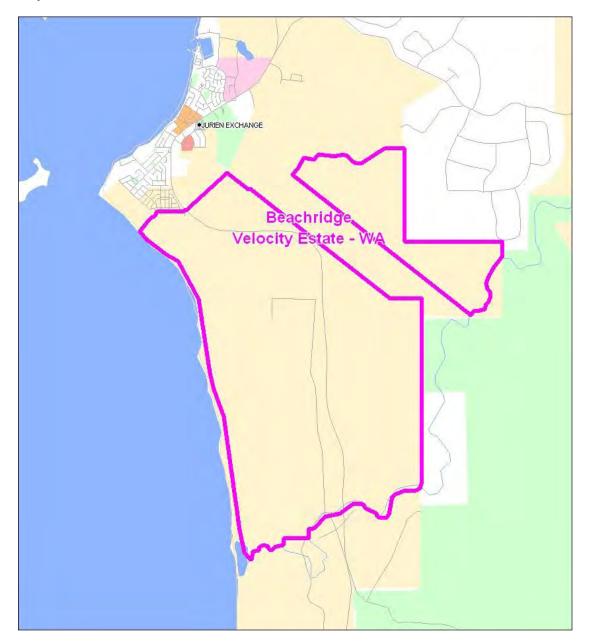

#### **Western Australia**

| Item | Column 1 Name and location of real estate development project | Column 2<br>Area of project (Map Number) |
|------|---------------------------------------------------------------|------------------------------------------|
| 86   | Austin Cove Estate - Yunderup WA                              | Map 86 at Annexure A                     |
| 87   | Baldivis North Estate - Baldivis WA                           | Map 87 at Annexure A                     |
| 88   | Bayonet Head Estate - Bayonet Head WA                         | Map 88 at Annexure A                     |
| 89   | Beachridge Estate - Dryandra Boulevard WA                     | Map 89 at Annexure A                     |
| 90   | Beachside at Yanchep Estate -Yanchep WA                       | Map 90 at Annexure A                     |
| 91   | Brighton estate - Butler WA                                   | Map 91 at Annexure A                     |
| 92   | Broadwater Park Private Estate -Broadwater WA                 | Map 92 at Annexure A                     |
| 93   | Brookleigh Estate - Caversham WA                              | Map 93 at Annexure A                     |
| 94   | Capricorn Village Estate - Two Rocks WA                       | Map 94 at Annexure A                     |
| 95   | Champion Lakes/Champion Drive - Champion Lakes WA             | Map 95 at Annexure A                     |
| 96   | Clydesdale Estate - McKail (Albany North) WA                  | Map 96 at Annexure A                     |
| 97   | CY O'Connor Village - Forrestdale WA                          | Map 97 at Annexure A                     |
| 98   | Dalyellup Beach Estate - Dalyellup WA                         | Map 98 at Annexure A                     |
| 99   | Ellenbrook Estate - Ellenbrook WA                             | Map 99 at Annexure A                     |
| 100  | Esprit Estate - Eaton WA                                      | Map 100 at Annexure A                    |
| 101  | Evermore Heights Estate - Baldivis WA                         | Map 101 at Annexure A                    |
| 102  | Frasers Landing Estate - Coodanup (Mandurah) WA               | Map 102 at Annexure A                    |
| 103  | Heron Park Estate - Harrisdale WA                             | Map 103 at Annexure A                    |
| 104  | Ibis Gardens Estate - Broadwater WA                           | Map 104 at Annexure A                    |
| 105  | Port Geographe Estate - Geographe (Busselton) WA              | Map 105 to Annexure A                    |
| 106  | Provence Estate - Yalyalup (Busselton) WA                     | Map 106 at Annexure A                    |
| 107  | Rapids Landing Estate - Margaret River WA                     | Map 107 at Annexure A                    |
| 108  | Seville Grove Estate - Seville Grove WA                       | Map 108 at Annexure A                    |
| 109  | Shorehaven at Alkimos Estate -Alkimos WA                      | Map 109 at Annexure A                    |
| 110  | St Leonards Estate - West Swan WA                             | Map 110 at Annexure A                    |
| 111  | Taylor Private Estate - Caversham WA                          | Map 111 at Annexure A                    |
| 112  | The Glades Byford Estate - Byford WA                          | Map 112 at Annexure A                    |

## Annexure A to Schedule 1 – Specified Velocity Networks – Area Maps – Western Australia

Legend for FTTP Velocity development maps is shown in Figure 1

Figure 1 - Legend for FTTP Velocity development maps

Note: All FTTP Velocity development maps included in this Annexure A are oriented so that North to South is the vertical axis.

Мар 97

Map 114

Map 115