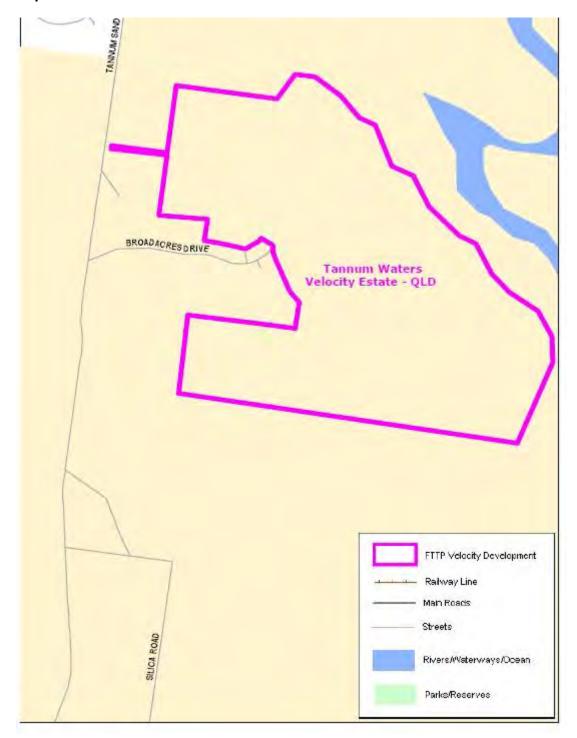

#### Queensland

| Item | Column 1 Name and location of real estate development project | Column 2 Area of project (Map Number) |
|------|---------------------------------------------------------------|---------------------------------------|
| 32   | Bluewater Estate - Trinity Park (Cairns) QLD                  | Map 32 to Annexure A                  |
| 33   | Boonaroo Views Estate - Nerang QLD                            | Map 33 to Annexure A                  |
| 34   | Brookwater Estate - Brookwater QLD                            | Map 34 at Annexure A                  |
| 35   | Canopy's Edge Estate - Smithfield (Cairns) QLD                | Map 35 at Annexure A                  |
| 36   | Cascade Gardens Estate -Rockhampton QLD                       | Map 36 at Annexure A                  |
| 37   | Centrus Estate - Eight Mile Plains QLD                        | Map 37 at Annexure A                  |
| 38   | Ecopoint Estate - Victoria Point QLD                          | Map 38 at Annexure A                  |
| 39   | Edenbrook Estate - Bundaberg QLD                              | Map 39 at Annexure A                  |
| 40   | Emerald Lakes Estate - Carrara QLD                            | Map 40 at Annexure A                  |
| 41   | Fitzgibbon Chase Estate - Fitzgibbon QLD                      | Map 41 at Annexure A                  |
| 42   | FKP Rochedale Estate - Rochedale QLD                          | Map 42 at Annexure A                  |
| 43   | Forest Ridge Estate - Narangba QLD                            | Map 43 at Annexure A                  |

# Annexure A to Schedule 1 – Specified Velocity Networks – Area Maps – Queensland

Legend for FTTP Velocity development maps is shown in Figure 1

Figure 1 - Legend for FTTP Velocity development maps

Note: All FTTP Velocity development maps included in this Annexure A are oriented so that North to South is the vertical axis.