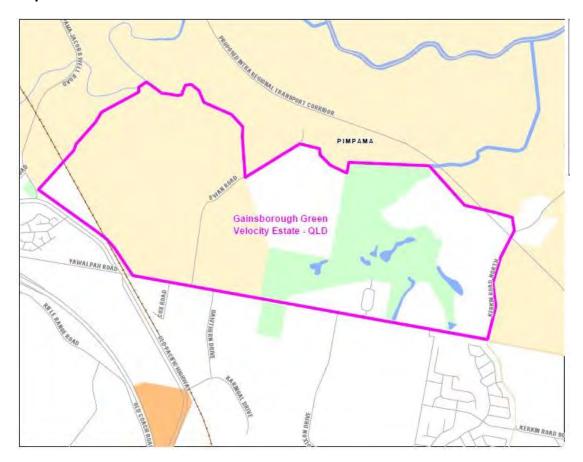

| Item | Column 1 Name and location of real estate development project | Column 2<br>Area of project (Map Number) |
|------|---------------------------------------------------------------|------------------------------------------|
| 44   | Gainsborough Greens Estate -Pimpana QLD                       | Map 44 at Annexure A                     |
| 45   | Gecko Valley Estate - Gladstone QLD                           | Map 45 at Annexure A                     |
| 46   | Greater Ascot Estate - Shaw (Townsville) QLD                  | Map 46 at Annexure A                     |
| 47   | H2O MDU - Southport QLD                                       | Map 47 at Annexure A                     |
| 48   | Highland Reserve Estate - Biloela QLD                         | Map 48 at Annexure A                     |
| 49   | Huntington Downs Estate - Maudsland QLD                       | Map 49 at Annexure A                     |
| 50   | Kerrisdale Estate - Beaconsfield (North Mackay) QLD           | Map 50 at Annexure A                     |
| 51   | Liberty Rise Estate - Bohle (Townsville) QLD                  | Map 51 at Annexure A                     |
| 52   | Mount Cotton Estate - (Mount Cotton Brisbane) QLD             | Map 52 at Annexure A                     |
| 53   | Mountview Estate - Redbank Plains QLD                         | Map 53 at Annexure A                     |
| 54   | Northern Element Estate - Pimpana (Ormeau) QLD                | Map 54 at Annexure A                     |
| 55   | Ocean Reach Estate - Cannon Valley (Airlie Beach) QLD         | Map 55 at Annexure A                     |
| 56   | Ocean's Edge Estate - Palm Cove (Cairns) QLD                  | Map 56 at Annexure A                     |
| 57   | Oxford & Thorpe St Units - Balmoral (Brisbane) QLD            | Map 57 at Annexure A                     |
| 58   | Pacific Harbour Estate - Bribie Island QLD                    | Map 58 at Annexure A                     |
| 59   | Panorama Heights Estate - Biloela QLD                         | Map 59 at Annexure A                     |
| 60   | Pioneer Valley Estate - Kuraby QLD                            | Map 60 at Annexure A                     |
| 61   | Plantation Palms Estate - Rural View (North Mackay)<br>QLD    | Map 61 at Annexure A                     |
| 62   | Riverside Ridge Estate - Douglas (Townsville) QLD             | Map 62 at Annexure A                     |
| 63   | Riverstone Crossing Estate -Maudsland/Upper<br>Coomera QLD    | Map 63 at Annexure A                     |
| 64   | Royal Pines Marina Estate - Benowa (Gold Coast) QLD           | Map 64 at Annexure A                     |
| 65   | Salacia Waters Estate - Paradise Point QLD                    | Map 65 at Annexure A                     |
| 66   | Sanctum Estate - Mount Low (Townsville) QLD                   | Map 66 at Annexure A                     |
| 67   | Smithfield Village Estate - Trinity Park (Cairns) QLD         | Map 67 at Annexure A                     |
| 68   | Stoneybrook Estate - Glen Eden (Gladstone) QLD                | Map 68 at Annexure A                     |
| 69   | Tannum Waters Estate - Tannum Sands (Gladstone)<br>QLD        | Map 69 at Annexure A                     |
| 70   | The Fairways Estate - Brookwater QLD                          | Map 70 at Annexure A                     |

# Annexure A to Schedule 1 – Specified Velocity Networks – Area Maps – Queensland

Legend for FTTP Velocity development maps is shown in Figure 1

Figure 1 - Legend for FTTP Velocity development maps

Note: All FTTP Velocity development maps included in this Annexure A are oriented so that North to South is the vertical axis.

**Map 33** 

**Map 35** 

**Map 36** 

**Map 38** 

**Map 39** 

**Map 43** 

Map 47