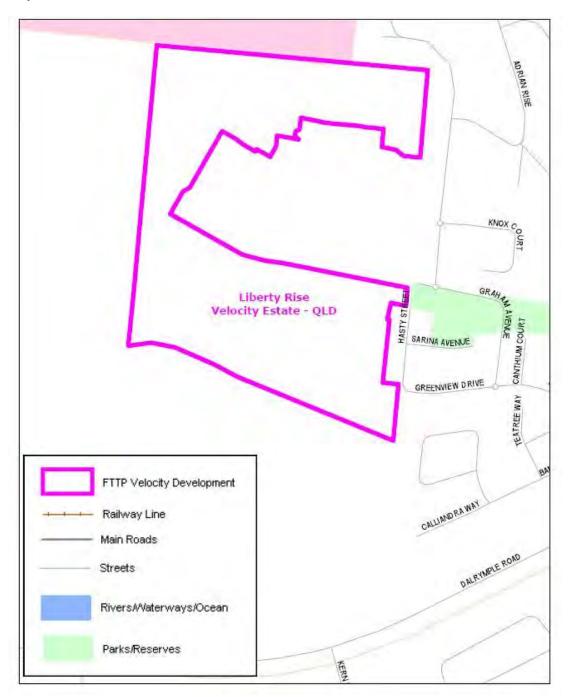

| Item | Column 1 Name and location of real estate development project | Column 2<br>Area of project (Map Number) |
|------|---------------------------------------------------------------|------------------------------------------|
| 44   | Gainsborough Greens Estate -Pimpana QLD                       | Map 44 at Annexure A                     |
| 45   | Gecko Valley Estate - Gladstone QLD                           | Map 45 at Annexure A                     |
| 46   | Greater Ascot Estate - Shaw (Townsville) QLD                  | Map 46 at Annexure A                     |
| 47   | H2O MDU - Southport QLD                                       | Map 47 at Annexure A                     |
| 48   | Highland Reserve Estate - Biloela QLD                         | Map 48 at Annexure A                     |
| 49   | Huntington Downs Estate - Maudsland QLD                       | Map 49 at Annexure A                     |
| 50   | Kerrisdale Estate - Beaconsfield (North Mackay) QLD           | Map 50 at Annexure A                     |
| 51   | Liberty Rise Estate - Bohle (Townsville) QLD                  | Map 51 at Annexure A                     |
| 52   | Mount Cotton Estate - (Mount Cotton Brisbane) QLD             | Map 52 at Annexure A                     |
| 53   | Mountview Estate - Redbank Plains QLD                         | Map 53 at Annexure A                     |
| 54   | Northern Element Estate - Pimpana (Ormeau) QLD                | Map 54 at Annexure A                     |
| 55   | Ocean Reach Estate - Cannon Valley (Airlie Beach) QLD         | Map 55 at Annexure A                     |
| 56   | Ocean's Edge Estate - Palm Cove (Cairns) QLD                  | Map 56 at Annexure A                     |
| 57   | Oxford & Thorpe St Units - Balmoral (Brisbane) QLD            | Map 57 at Annexure A                     |
| 58   | Pacific Harbour Estate - Bribie Island QLD                    | Map 58 at Annexure A                     |
| 59   | Panorama Heights Estate - Biloela QLD                         | Map 59 at Annexure A                     |
| 60   | Pioneer Valley Estate - Kuraby QLD                            | Map 60 at Annexure A                     |
| 61   | Plantation Palms Estate - Rural View (North Mackay)<br>QLD    | Map 61 at Annexure A                     |
| 62   | Riverside Ridge Estate - Douglas (Townsville) QLD             | Map 62 at Annexure A                     |
| 63   | Riverstone Crossing Estate -Maudsland/Upper<br>Coomera QLD    | Map 63 at Annexure A                     |
| 64   | Royal Pines Marina Estate - Benowa (Gold Coast) QLD           | Map 64 at Annexure A                     |
| 65   | Salacia Waters Estate - Paradise Point QLD                    | Map 65 at Annexure A                     |
| 66   | Sanctum Estate - Mount Low (Townsville) QLD                   | Map 66 at Annexure A                     |
| 67   | Smithfield Village Estate - Trinity Park (Cairns) QLD         | Map 67 at Annexure A                     |
| 68   | Stoneybrook Estate - Glen Eden (Gladstone) QLD                | Map 68 at Annexure A                     |
| 69   | Tannum Waters Estate - Tannum Sands (Gladstone)<br>QLD        | Map 69 at Annexure A                     |
| 70   | The Fairways Estate - Brookwater QLD                          | Map 70 at Annexure A                     |

# Annexure A to Schedule 1 – Specified Velocity Networks – Area Maps – Queensland

Legend for FTTP Velocity development maps is shown in Figure 1

Figure 1 - Legend for FTTP Velocity development maps

Note: All FTTP Velocity development maps included in this Annexure A are oriented so that North to South is the vertical axis.