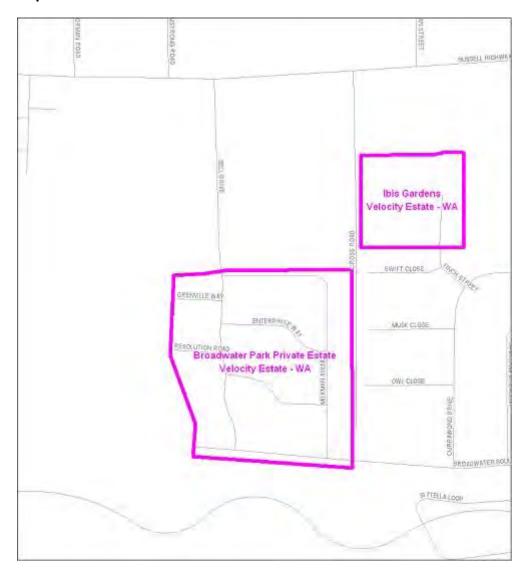

## Annexure A to Schedule 1 – Specified Velocity Networks – Area Maps – Western Australia

Legend for FTTP Velocity development maps is shown in Figure 1

Figure 1 - Legend for FTTP Velocity development maps

Note: All FTTP Velocity development maps included in this Annexure A are oriented so that North to South is the vertical axis.

Мар 97

Map 114

Map 115