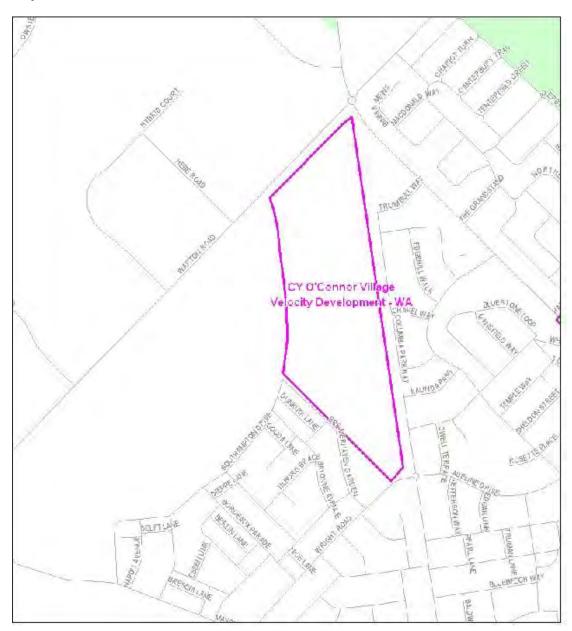

#### **Western Australia**

| Item | Column 1 Name and location of real estate development project | Column 2<br>Area of project (Map Number) |
|------|---------------------------------------------------------------|------------------------------------------|
| 86   | Austin Cove Estate - Yunderup WA                              | Map 86 at Annexure A                     |
| 87   | Baldivis North Estate - Baldivis WA                           | Map 87 at Annexure A                     |
| 88   | Bayonet Head Estate - Bayonet Head WA                         | Map 88 at Annexure A                     |
| 89   | Beachridge Estate - Dryandra Boulevard WA                     | Map 89 at Annexure A                     |
| 90   | Beachside at Yanchep Estate -Yanchep WA                       | Map 90 at Annexure A                     |
| 91   | Brighton estate - Butler WA                                   | Map 91 at Annexure A                     |
| 92   | Broadwater Park Private Estate -Broadwater WA                 | Map 92 at Annexure A                     |
| 93   | Brookleigh Estate - Caversham WA                              | Map 93 at Annexure A                     |
| 94   | Capricorn Village Estate - Two Rocks WA                       | Map 94 at Annexure A                     |
| 95   | Champion Lakes/Champion Drive - Champion Lakes WA             | Map 95 at Annexure A                     |
| 96   | Clydesdale Estate - McKail (Albany North) WA                  | Map 96 at Annexure A                     |
| 97   | CY O'Connor Village - Forrestdale WA                          | Map 97 at Annexure A                     |
| 98   | Dalyellup Beach Estate - Dalyellup WA                         | Map 98 at Annexure A                     |
| 99   | Ellenbrook Estate - Ellenbrook WA                             | Map 99 at Annexure A                     |
| 100  | Esprit Estate - Eaton WA                                      | Map 100 at Annexure A                    |
| 101  | Evermore Heights Estate - Baldivis WA                         | Map 101 at Annexure A                    |
| 102  | Frasers Landing Estate - Coodanup (Mandurah) WA               | Map 102 at Annexure A                    |
| 103  | Heron Park Estate - Harrisdale WA                             | Map 103 at Annexure A                    |
| 104  | Ibis Gardens Estate - Broadwater WA                           | Map 104 at Annexure A                    |
| 105  | Port Geographe Estate - Geographe (Busselton) WA              | Map 105 to Annexure A                    |
| 106  | Provence Estate - Yalyalup (Busselton) WA                     | Map 106 at Annexure A                    |
| 107  | Rapids Landing Estate - Margaret River WA                     | Map 107 at Annexure A                    |
| 108  | Seville Grove Estate - Seville Grove WA                       | Map 108 at Annexure A                    |
| 109  | Shorehaven at Alkimos Estate -Alkimos WA                      | Map 109 at Annexure A                    |
| 110  | St Leonards Estate - West Swan WA                             | Map 110 at Annexure A                    |
| 111  | Taylor Private Estate - Caversham WA                          | Map 111 at Annexure A                    |
| 112  | The Glades Byford Estate - Byford WA                          | Map 112 at Annexure A                    |

## Annexure A to Schedule 1 – Specified Velocity Networks – Area Maps – Western Australia

Legend for FTTP Velocity development maps is shown in Figure 1

Figure 1 - Legend for FTTP Velocity development maps

Note: All FTTP Velocity development maps included in this Annexure A are oriented so that North to South is the vertical axis.

Мар 97

Map 114

Map 115