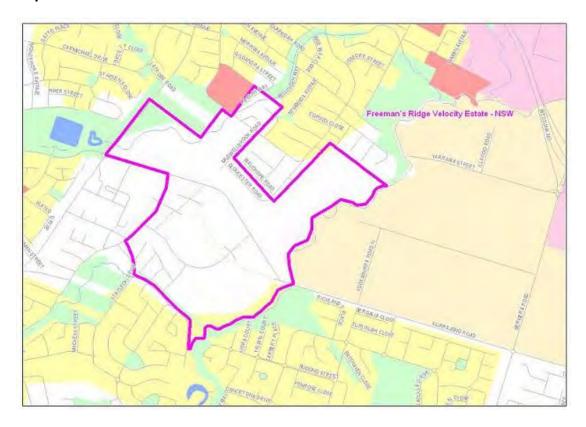

### Annexure A to Schedule 1 – Specified Velocity Networks – Area Maps – New South Wales

Legend for FTTP Velocity development maps is shown in Figure 1

Figure 1 - Legend for FTTP Velocity development maps

Note: All FTTP Velocity development maps included in this Annexure A are oriented so that North to South is the vertical axis.

Map 12

Map 15

Map 18