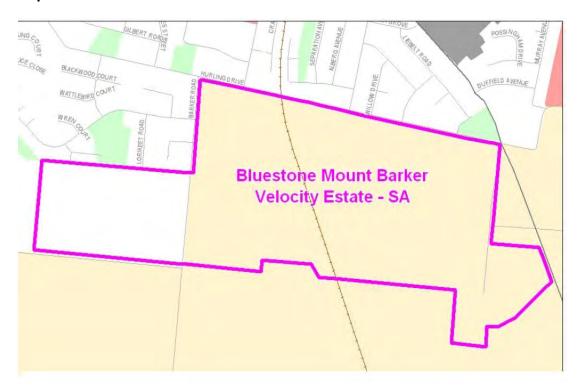

#### **South Australia**

| Item | Column 1 Name and location of real estate development project | Column 2 Area of project (Map Number) |
|------|---------------------------------------------------------------|---------------------------------------|
| 82   | Bluestone Mount Barker Estate - Mt Barker SA                  | Map 82 at Annexure A                  |
| 83   | Narnu Waterways Estate SA                                     | Map 83 at Annexure A                  |
| 84   | The Marina - Hindmarsh Island SA                              | Map 84 at Annexure A                  |
| 85   | Wakefield Waters Estate - Port Wakefield SA                   | Map 85 at Annexure A                  |

## Annexure A to Schedule 1 – Specified Velocity Networks – Area Maps – South Australia

Legend for FTTP Velocity development maps is shown in Figure 1

Figure 1 - Legend for FTTP Velocity development maps

Note: All FTTP Velocity development maps included in this Annexure A are oriented so that North to South is the vertical axis.