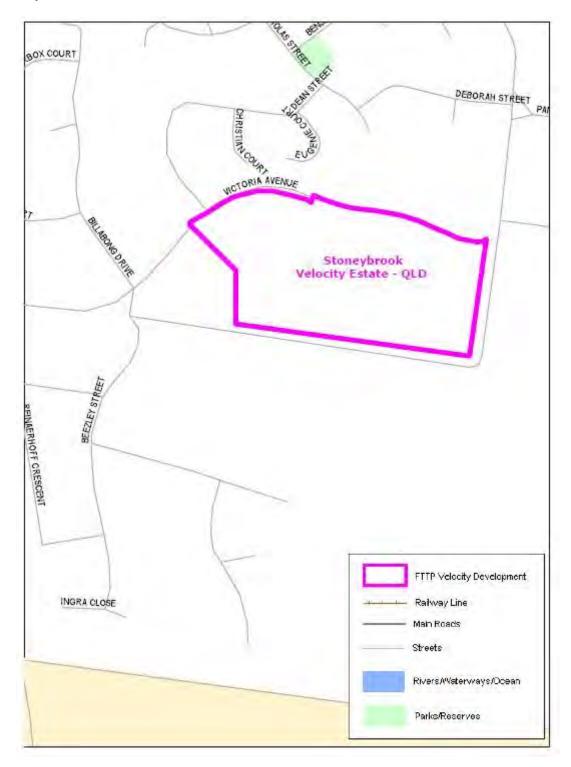

#### Queensland

| Item | Column 1 Name and location of real estate development project | Column 2 Area of project (Map Number) |
|------|---------------------------------------------------------------|---------------------------------------|
| 32   | Bluewater Estate - Trinity Park (Cairns) QLD                  | Map 32 to Annexure A                  |
| 33   | Boonaroo Views Estate - Nerang QLD                            | Map 33 to Annexure A                  |
| 34   | Brookwater Estate - Brookwater QLD                            | Map 34 at Annexure A                  |
| 35   | Canopy's Edge Estate - Smithfield (Cairns) QLD                | Map 35 at Annexure A                  |
| 36   | Cascade Gardens Estate -Rockhampton QLD                       | Map 36 at Annexure A                  |
| 37   | Centrus Estate - Eight Mile Plains QLD                        | Map 37 at Annexure A                  |
| 38   | Ecopoint Estate - Victoria Point QLD                          | Map 38 at Annexure A                  |
| 39   | Edenbrook Estate - Bundaberg QLD                              | Map 39 at Annexure A                  |
| 40   | Emerald Lakes Estate - Carrara QLD                            | Map 40 at Annexure A                  |
| 41   | Fitzgibbon Chase Estate - Fitzgibbon QLD                      | Map 41 at Annexure A                  |
| 42   | FKP Rochedale Estate - Rochedale QLD                          | Map 42 at Annexure A                  |
| 43   | Forest Ridge Estate - Narangba QLD                            | Map 43 at Annexure A                  |

# Annexure A to Schedule 1 – Specified Velocity Networks – Area Maps – Queensland

Legend for FTTP Velocity development maps is shown in Figure 1

Figure 1 - Legend for FTTP Velocity development maps

Note: All FTTP Velocity development maps included in this Annexure A are oriented so that North to South is the vertical axis.