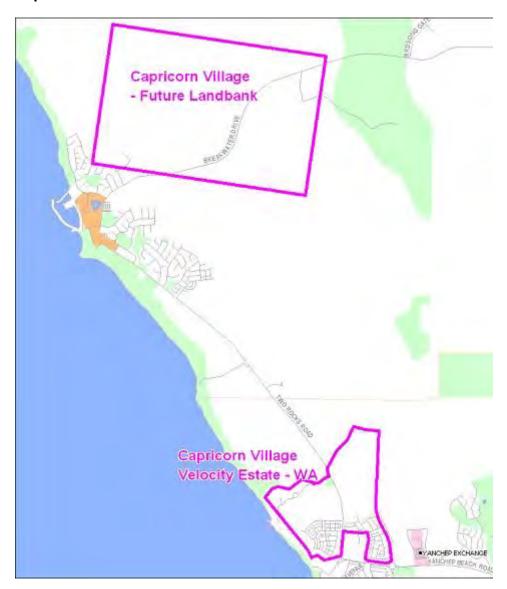

#### **Western Australia**

| Item | Column 1 Name and location of real estate development project | Column 2<br>Area of project (Map Number) |
|------|---------------------------------------------------------------|------------------------------------------|
| 86   | Austin Cove Estate - Yunderup WA                              | Map 86 at Annexure A                     |
| 87   | Baldivis North Estate - Baldivis WA                           | Map 87 at Annexure A                     |
| 88   | Bayonet Head Estate - Bayonet Head WA                         | Map 88 at Annexure A                     |
| 89   | Beachridge Estate - Dryandra Boulevard WA                     | Map 89 at Annexure A                     |
| 90   | Beachside at Yanchep Estate -Yanchep WA                       | Map 90 at Annexure A                     |
| 91   | Brighton estate - Butler WA                                   | Map 91 at Annexure A                     |
| 92   | Broadwater Park Private Estate -Broadwater WA                 | Map 92 at Annexure A                     |
| 93   | Brookleigh Estate - Caversham WA                              | Map 93 at Annexure A                     |
| 94   | Capricorn Village Estate - Two Rocks WA                       | Map 94 at Annexure A                     |
| 95   | Champion Lakes/Champion Drive - Champion Lakes WA             | Map 95 at Annexure A                     |
| 96   | Clydesdale Estate - McKail (Albany North) WA                  | Map 96 at Annexure A                     |
| 97   | CY O'Connor Village - Forrestdale WA                          | Map 97 at Annexure A                     |
| 98   | Dalyellup Beach Estate - Dalyellup WA                         | Map 98 at Annexure A                     |
| 99   | Ellenbrook Estate - Ellenbrook WA                             | Map 99 at Annexure A                     |
| 100  | Esprit Estate - Eaton WA                                      | Map 100 at Annexure A                    |
| 101  | Evermore Heights Estate - Baldivis WA                         | Map 101 at Annexure A                    |
| 102  | Frasers Landing Estate - Coodanup (Mandurah) WA               | Map 102 at Annexure A                    |
| 103  | Heron Park Estate - Harrisdale WA                             | Map 103 at Annexure A                    |
| 104  | Ibis Gardens Estate - Broadwater WA                           | Map 104 at Annexure A                    |
| 105  | Port Geographe Estate - Geographe (Busselton) WA              | Map 105 to Annexure A                    |
| 106  | Provence Estate - Yalyalup (Busselton) WA                     | Map 106 at Annexure A                    |
| 107  | Rapids Landing Estate - Margaret River WA                     | Map 107 at Annexure A                    |
| 108  | Seville Grove Estate - Seville Grove WA                       | Map 108 at Annexure A                    |
| 109  | Shorehaven at Alkimos Estate -Alkimos WA                      | Map 109 at Annexure A                    |
| 110  | St Leonards Estate - West Swan WA                             | Map 110 at Annexure A                    |
| 111  | Taylor Private Estate - Caversham WA                          | Map 111 at Annexure A                    |
| 112  | The Glades Byford Estate - Byford WA                          | Map 112 at Annexure A                    |

## Annexure A to Schedule 1 – Specified Velocity Networks – Area Maps – Western Australia

Legend for FTTP Velocity development maps is shown in Figure 1

Figure 1 - Legend for FTTP Velocity development maps

Note: All FTTP Velocity development maps included in this Annexure A are oriented so that North to South is the vertical axis.

Мар 97

Map 114

Map 115