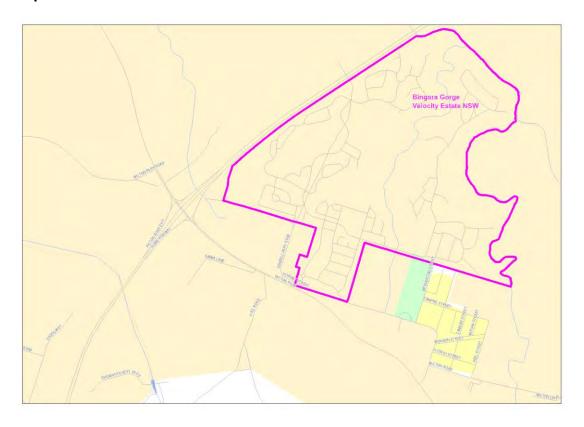

#### **New South Wales**

| Item | Column 1 Name and location of real estate development project      | Column 2<br>Area of project (Map Number) |
|------|--------------------------------------------------------------------|------------------------------------------|
| 1    | Aveo Island Point Estate - St George's Basin (Sanctuary Point) NSW | Map 1 at Annexure A                      |
| 2    | Bingara Gorge Estate - Wilton NSW                                  | Map 2 at Annexure A                      |
| 3    | Calala Village Estate - Tamworth NSW                               | Map 3 at Annexure A                      |
| 4    | Endeavour House - Coogee NSW                                       | Map 4 at Annexure A                      |
| 5    | Fern Bay Seaside Village - Fern Bay NSW                            | Map 5 at Annexure A                      |
| 6    | Freeman's Ridge Estate - Hoxton Park NSW                           | Map 6 at Annexure A                      |
| 7    | Harrington Grove Estate - Harrington Park NSW                      | Map 7 at Annexure A                      |
| 8    | Heritage on Peel 1 - Tamworth NSW                                  | Map 8 at Annexure A                      |
| 9    | Hermitage Camden Valley Golf Resort - Catherine Fields NSW         | Map 9 at Annexure A                      |
| 10   | Hundred Hills Estate - Murwillumbah NSW                            | Map 10 at Annexure A                     |
| 11   | Jacksons Landing Estate - Pyrmont NSW                              | Map 11 at Annexure A                     |
| 12   | Manufactured Homes Estate -Leppington NSW                          | Map 12 at Annexure A                     |
| 13   | Moore Creek Estate - Calala (Tamworth) NSW                         | Map 13 at Annexure A                     |
| 14   | Rouse Hill Estate - Rouse Hill NSW                                 | Map 14 at Annexure A                     |
| 15   | Seaside City Estate - Kingscliffe NSW                              | Map 15 at Annexure A                     |
| 16   | Stonecutters Ridge Estate - Colebee NSW                            | Map 16 at Annexure A                     |
| 17   | Tamworth Lifestyle Village - West Tamworth NSW                     | Map 17 at Annexure A                     |
| 18   | Windmill Downs Estate - Tamworth NSW                               | Map 18 at Annexure A                     |
| 19   | Windmill Hill Estate - Tamworth NSW                                | Map 19 at Annexure A                     |

### Annexure A to Schedule 1 – Specified Velocity Networks – Area Maps – New South Wales

Legend for FTTP Velocity development maps is shown in Figure 1

Figure 1 - Legend for FTTP Velocity development maps