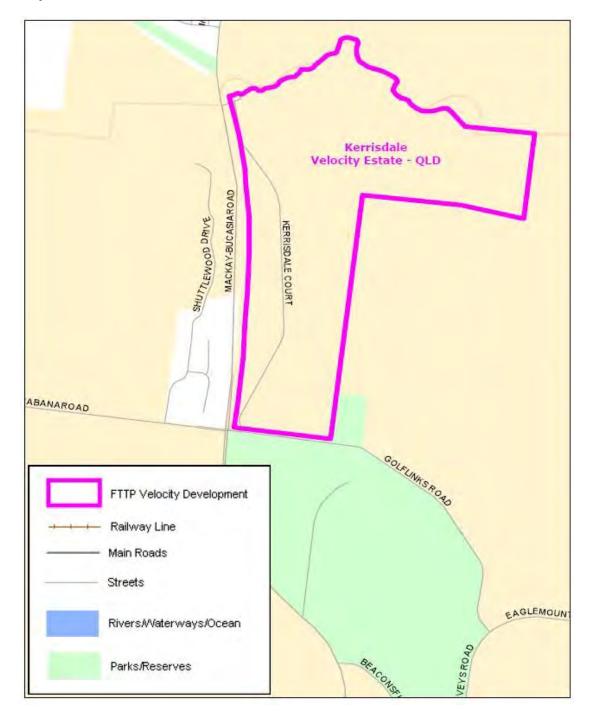

| Item | Column 1 Name and location of real estate development project | Column 2<br>Area of project (Map Number) |
|------|---------------------------------------------------------------|------------------------------------------|
| 44   | Gainsborough Greens Estate -Pimpana QLD                       | Map 44 at Annexure A                     |
| 45   | Gecko Valley Estate - Gladstone QLD                           | Map 45 at Annexure A                     |
| 46   | Greater Ascot Estate - Shaw (Townsville) QLD                  | Map 46 at Annexure A                     |
| 47   | H2O MDU - Southport QLD                                       | Map 47 at Annexure A                     |
| 48   | Highland Reserve Estate - Biloela QLD                         | Map 48 at Annexure A                     |
| 49   | Huntington Downs Estate - Maudsland QLD                       | Map 49 at Annexure A                     |
| 50   | Kerrisdale Estate - Beaconsfield (North Mackay) QLD           | Map 50 at Annexure A                     |
| 51   | Liberty Rise Estate - Bohle (Townsville) QLD                  | Map 51 at Annexure A                     |
| 52   | Mount Cotton Estate - (Mount Cotton Brisbane) QLD             | Map 52 at Annexure A                     |
| 53   | Mountview Estate - Redbank Plains QLD                         | Map 53 at Annexure A                     |
| 54   | Northern Element Estate - Pimpana (Ormeau) QLD                | Map 54 at Annexure A                     |
| 55   | Ocean Reach Estate - Cannon Valley (Airlie Beach) QLD         | Map 55 at Annexure A                     |
| 56   | Ocean's Edge Estate - Palm Cove (Cairns) QLD                  | Map 56 at Annexure A                     |
| 57   | Oxford & Thorpe St Units - Balmoral (Brisbane) QLD            | Map 57 at Annexure A                     |
| 58   | Pacific Harbour Estate - Bribie Island QLD                    | Map 58 at Annexure A                     |
| 59   | Panorama Heights Estate - Biloela QLD                         | Map 59 at Annexure A                     |
| 60   | Pioneer Valley Estate - Kuraby QLD                            | Map 60 at Annexure A                     |
| 61   | Plantation Palms Estate - Rural View (North Mackay)<br>QLD    | Map 61 at Annexure A                     |
| 62   | Riverside Ridge Estate - Douglas (Townsville) QLD             | Map 62 at Annexure A                     |
| 63   | Riverstone Crossing Estate -Maudsland/Upper<br>Coomera QLD    | Map 63 at Annexure A                     |
| 64   | Royal Pines Marina Estate - Benowa (Gold Coast) QLD           | Map 64 at Annexure A                     |
| 65   | Salacia Waters Estate - Paradise Point QLD                    | Map 65 at Annexure A                     |
| 66   | Sanctum Estate - Mount Low (Townsville) QLD                   | Map 66 at Annexure A                     |
| 67   | Smithfield Village Estate - Trinity Park (Cairns) QLD         | Map 67 at Annexure A                     |
| 68   | Stoneybrook Estate - Glen Eden (Gladstone) QLD                | Map 68 at Annexure A                     |
| 69   | Tannum Waters Estate - Tannum Sands (Gladstone)<br>QLD        | Map 69 at Annexure A                     |
| 70   | The Fairways Estate - Brookwater QLD                          | Map 70 at Annexure A                     |

# Annexure A to Schedule 1 – Specified Velocity Networks – Area Maps – Queensland

Legend for FTTP Velocity development maps is shown in Figure 1

Figure 1 - Legend for FTTP Velocity development maps

Note: All FTTP Velocity development maps included in this Annexure A are oriented so that North to South is the vertical axis.