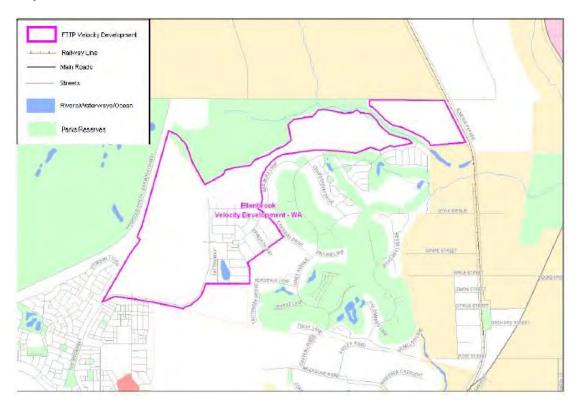

#### **Western Australia**

| Item | Column 1 Name and location of real estate development project | Column 2<br>Area of project (Map Number) |
|------|---------------------------------------------------------------|------------------------------------------|
| 86   | Austin Cove Estate - Yunderup WA                              | Map 86 at Annexure A                     |
| 87   | Baldivis North Estate - Baldivis WA                           | Map 87 at Annexure A                     |
| 88   | Bayonet Head Estate - Bayonet Head WA                         | Map 88 at Annexure A                     |
| 89   | Beachridge Estate - Dryandra Boulevard WA                     | Map 89 at Annexure A                     |
| 90   | Beachside at Yanchep Estate -Yanchep WA                       | Map 90 at Annexure A                     |
| 91   | Brighton estate - Butler WA                                   | Map 91 at Annexure A                     |
| 92   | Broadwater Park Private Estate -Broadwater WA                 | Map 92 at Annexure A                     |
| 93   | Brookleigh Estate - Caversham WA                              | Map 93 at Annexure A                     |
| 94   | Capricorn Village Estate - Two Rocks WA                       | Map 94 at Annexure A                     |
| 95   | Champion Lakes/Champion Drive - Champion Lakes WA             | Map 95 at Annexure A                     |
| 96   | Clydesdale Estate - McKail (Albany North) WA                  | Map 96 at Annexure A                     |
| 97   | CY O'Connor Village - Forrestdale WA                          | Map 97 at Annexure A                     |
| 98   | Dalyellup Beach Estate - Dalyellup WA                         | Map 98 at Annexure A                     |
| 99   | Ellenbrook Estate - Ellenbrook WA                             | Map 99 at Annexure A                     |
| 100  | Esprit Estate - Eaton WA                                      | Map 100 at Annexure A                    |
| 101  | Evermore Heights Estate - Baldivis WA                         | Map 101 at Annexure A                    |
| 102  | Frasers Landing Estate - Coodanup (Mandurah) WA               | Map 102 at Annexure A                    |
| 103  | Heron Park Estate - Harrisdale WA                             | Map 103 at Annexure A                    |
| 104  | Ibis Gardens Estate - Broadwater WA                           | Map 104 at Annexure A                    |
| 105  | Port Geographe Estate - Geographe (Busselton) WA              | Map 105 to Annexure A                    |
| 106  | Provence Estate - Yalyalup (Busselton) WA                     | Map 106 at Annexure A                    |
| 107  | Rapids Landing Estate - Margaret River WA                     | Map 107 at Annexure A                    |
| 108  | Seville Grove Estate - Seville Grove WA                       | Map 108 at Annexure A                    |
| 109  | Shorehaven at Alkimos Estate -Alkimos WA                      | Map 109 at Annexure A                    |
| 110  | St Leonards Estate - West Swan WA                             | Map 110 at Annexure A                    |
| 111  | Taylor Private Estate - Caversham WA                          | Map 111 at Annexure A                    |
| 112  | The Glades Byford Estate - Byford WA                          | Map 112 at Annexure A                    |

## Annexure A to Schedule 1 – Specified Velocity Networks – Area Maps – Western Australia

Legend for FTTP Velocity development maps is shown in Figure 1

Figure 1 - Legend for FTTP Velocity development maps

Note: All FTTP Velocity development maps included in this Annexure A are oriented so that North to South is the vertical axis.

Мар 97

Map 114

Map 115