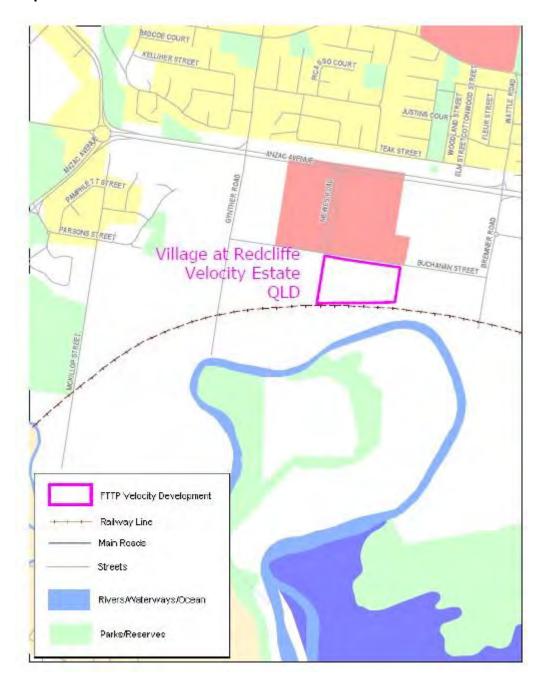

| Item | Column 1 Name and location of real estate development project | Column 2<br>Area of project (Map Number) |
|------|---------------------------------------------------------------|------------------------------------------|
| 71   | The Observatory Estate - Reedy Creek QLD                      | Map 71 at Annexure A                     |
| 72   | The Outlook Estate - Deebing Heights QLD                      | Map 72 at Annexure A                     |
| 73   | The Ridges Estate - Peregian (Sunshine Coast) QLD             | Map 73 at Annexure A                     |
| 74   | Village at Cooparoo - Coorparoo (Brisbane) QLD                | Map 74 at Annexure A                     |
| 75   | Village at Redcliffe - Redcliffe QLD                          | Map 75 at Annexure A                     |
| 76   | Waverley Park Estate - Willowvale QLD                         | Map 76 at Annexure A                     |
| 77   | Wheller on the Park Estate -Chermside QLD                     | Map 77 at Annexure A                     |
| 78   | Willowbank Estate - Kirwan (Townsville) QLD                   | Map 78 at Annexure A                     |
| 79   | Windarra Estate - Bunya (Brisbane) QLD                        | Map 79 at Annexure A                     |
| 80   | Yeronga Village - Yeronga QLD                                 | Map 80 at Annexure A                     |
| 81   | Yungaba - Kangaroo Point QLD                                  | Map 81 at Annexure A                     |

# Annexure A to Schedule 1 – Specified Velocity Networks – Area Maps – Queensland

Legend for FTTP Velocity development maps is shown in Figure 1

Figure 1 - Legend for FTTP Velocity development maps

Note: All FTTP Velocity development maps included in this Annexure A are oriented so that North to South is the vertical axis.