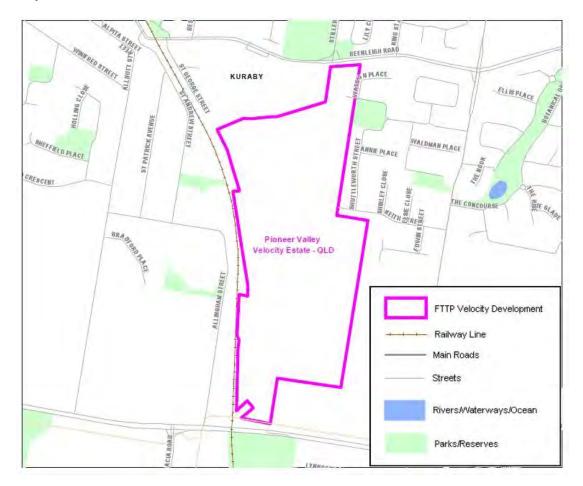

#### Queensland

| Item | Column 1 Name and location of real estate development project | Column 2 Area of project (Map Number) |
|------|---------------------------------------------------------------|---------------------------------------|
| 32   | Bluewater Estate - Trinity Park (Cairns) QLD                  | Map 32 to Annexure A                  |
| 33   | Boonaroo Views Estate - Nerang QLD                            | Map 33 to Annexure A                  |
| 34   | Brookwater Estate - Brookwater QLD                            | Map 34 at Annexure A                  |
| 35   | Canopy's Edge Estate - Smithfield (Cairns) QLD                | Map 35 at Annexure A                  |
| 36   | Cascade Gardens Estate -Rockhampton QLD                       | Map 36 at Annexure A                  |
| 37   | Centrus Estate - Eight Mile Plains QLD                        | Map 37 at Annexure A                  |
| 38   | Ecopoint Estate - Victoria Point QLD                          | Map 38 at Annexure A                  |
| 39   | Edenbrook Estate - Bundaberg QLD                              | Map 39 at Annexure A                  |
| 40   | Emerald Lakes Estate - Carrara QLD                            | Map 40 at Annexure A                  |
| 41   | Fitzgibbon Chase Estate - Fitzgibbon QLD                      | Map 41 at Annexure A                  |
| 42   | FKP Rochedale Estate - Rochedale QLD                          | Map 42 at Annexure A                  |
| 43   | Forest Ridge Estate - Narangba QLD                            | Map 43 at Annexure A                  |

# Annexure A to Schedule 1 – Specified Velocity Networks – Area Maps – Queensland

Legend for FTTP Velocity development maps is shown in Figure 1

Figure 1 - Legend for FTTP Velocity development maps

Note: All FTTP Velocity development maps included in this Annexure A are oriented so that North to South is the vertical axis.