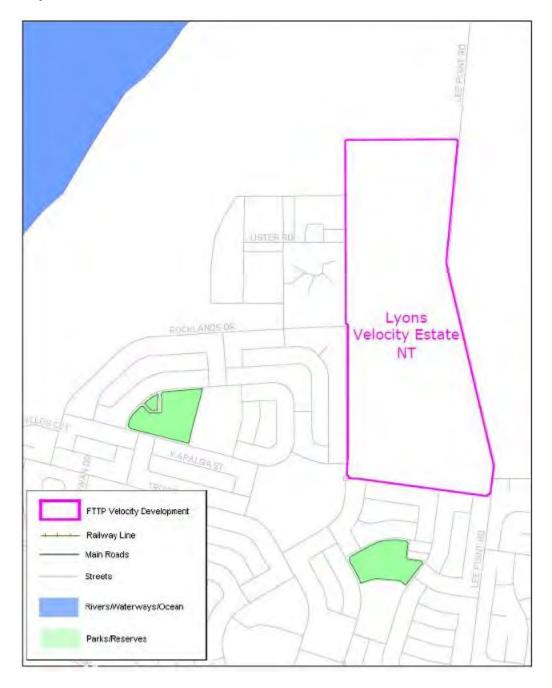

#### **Northern Territory**

| Item | Column 1 Name and location of real estate development project | Column 2 Area of project (Map Number) |
|------|---------------------------------------------------------------|---------------------------------------|
| 116  | Bellamack Multiple Estate Area -Bellamack NT                  | Map 116 at Annexure A                 |
| 117  | Johnston Northern Enterprise Estate Area - Johnston<br>NT     | Map 117 at Annexure A                 |
| 118  | Lyons Estate - Lyons NT                                       | Map 118 at Annexure A                 |

# Annexure A to Schedule 1 – Specified Velocity Networks – Area Maps – Northern Territory

Legend for FTTP Velocity development maps is shown in Figure 1

Figure 1 - Legend for FTTP Velocity development maps

Note: All FTTP Velocity development maps included in this Annexure A are oriented so that North to South is the vertical axis.

**Map 117** 

**Map 118** 