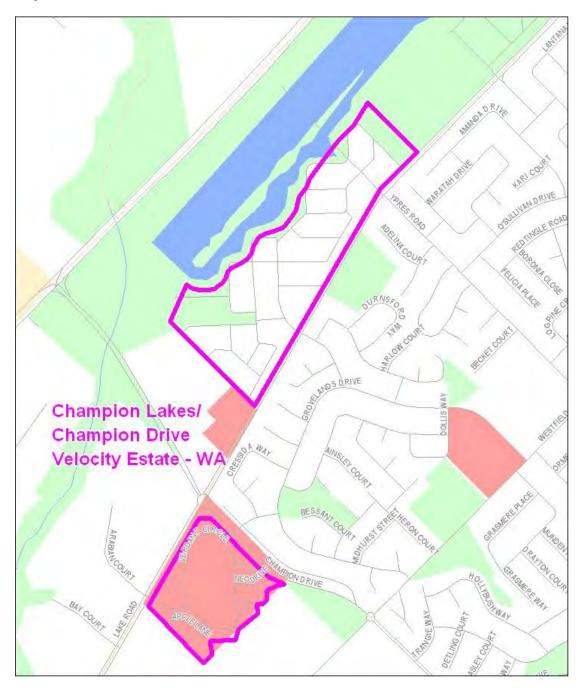

#### **Western Australia**

| Item | Column 1 Name and location of real estate development project | Column 2<br>Area of project (Map Number) |
|------|---------------------------------------------------------------|------------------------------------------|
| 86   | Austin Cove Estate - Yunderup WA                              | Map 86 at Annexure A                     |
| 87   | Baldivis North Estate - Baldivis WA                           | Map 87 at Annexure A                     |
| 88   | Bayonet Head Estate - Bayonet Head WA                         | Map 88 at Annexure A                     |
| 89   | Beachridge Estate - Dryandra Boulevard WA                     | Map 89 at Annexure A                     |
| 90   | Beachside at Yanchep Estate -Yanchep WA                       | Map 90 at Annexure A                     |
| 91   | Brighton estate - Butler WA                                   | Map 91 at Annexure A                     |
| 92   | Broadwater Park Private Estate -Broadwater WA                 | Map 92 at Annexure A                     |
| 93   | Brookleigh Estate - Caversham WA                              | Map 93 at Annexure A                     |
| 94   | Capricorn Village Estate - Two Rocks WA                       | Map 94 at Annexure A                     |
| 95   | Champion Lakes/Champion Drive - Champion Lakes WA             | Map 95 at Annexure A                     |
| 96   | Clydesdale Estate - McKail (Albany North) WA                  | Map 96 at Annexure A                     |
| 97   | CY O'Connor Village - Forrestdale WA                          | Map 97 at Annexure A                     |
| 98   | Dalyellup Beach Estate - Dalyellup WA                         | Map 98 at Annexure A                     |
| 99   | Ellenbrook Estate - Ellenbrook WA                             | Map 99 at Annexure A                     |
| 100  | Esprit Estate - Eaton WA                                      | Map 100 at Annexure A                    |
| 101  | Evermore Heights Estate - Baldivis WA                         | Map 101 at Annexure A                    |
| 102  | Frasers Landing Estate - Coodanup (Mandurah) WA               | Map 102 at Annexure A                    |
| 103  | Heron Park Estate - Harrisdale WA                             | Map 103 at Annexure A                    |
| 104  | Ibis Gardens Estate - Broadwater WA                           | Map 104 at Annexure A                    |
| 105  | Port Geographe Estate - Geographe (Busselton) WA              | Map 105 to Annexure A                    |
| 106  | Provence Estate - Yalyalup (Busselton) WA                     | Map 106 at Annexure A                    |
| 107  | Rapids Landing Estate - Margaret River WA                     | Map 107 at Annexure A                    |
| 108  | Seville Grove Estate - Seville Grove WA                       | Map 108 at Annexure A                    |
| 109  | Shorehaven at Alkimos Estate -Alkimos WA                      | Map 109 at Annexure A                    |
| 110  | St Leonards Estate - West Swan WA                             | Map 110 at Annexure A                    |
| 111  | Taylor Private Estate - Caversham WA                          | Map 111 at Annexure A                    |
| 112  | The Glades Byford Estate - Byford WA                          | Map 112 at Annexure A                    |

## Annexure A to Schedule 1 – Specified Velocity Networks – Area Maps – Western Australia

Legend for FTTP Velocity development maps is shown in Figure 1

Figure 1 - Legend for FTTP Velocity development maps

Note: All FTTP Velocity development maps included in this Annexure A are oriented so that North to South is the vertical axis.

Мар 97

Map 114

Map 115