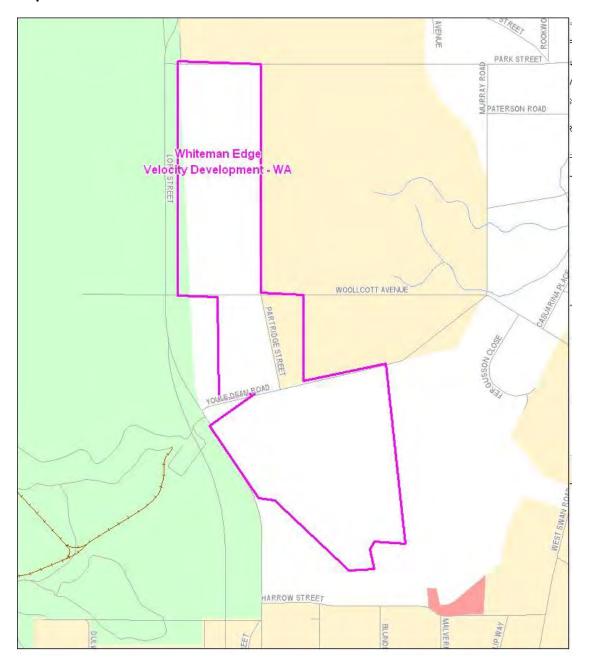

| Item | Column 1 Name and location of real estate development project | Column 2<br>Area of project (Map Number) |
|------|---------------------------------------------------------------|------------------------------------------|
| 113  | Vasse Newton Estate - Vasse WA                                | Map 113 at Annexure A                    |
| 114  | Whiteman Edge Estate - Henley Brook/West Swan WA              | Map 114 at Annexure A                    |
| 115  | Yalyalup Estate - Yalyalup WA                                 | Map 115 at Annexure A                    |

## Annexure A to Schedule 1 – Specified Velocity Networks – Area Maps – Western Australia

Legend for FTTP Velocity development maps is shown in Figure 1

Figure 1 - Legend for FTTP Velocity development maps

Note: All FTTP Velocity development maps included in this Annexure A are oriented so that North to South is the vertical axis.

Мар 97

Map 114

Map 115