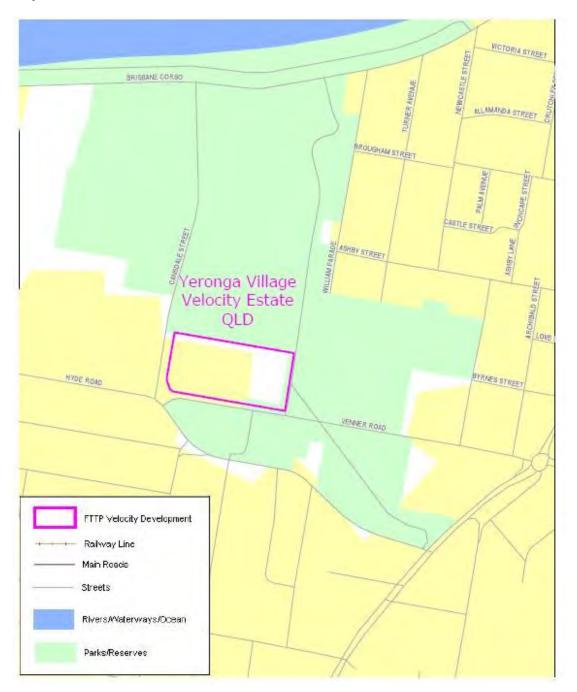

| Item | Column 1 Name and location of real estate development project | Column 2<br>Area of project (Map Number) |
|------|---------------------------------------------------------------|------------------------------------------|
| 71   | The Observatory Estate - Reedy Creek QLD                      | Map 71 at Annexure A                     |
| 72   | The Outlook Estate - Deebing Heights QLD                      | Map 72 at Annexure A                     |
| 73   | The Ridges Estate - Peregian (Sunshine Coast) QLD             | Map 73 at Annexure A                     |
| 74   | Village at Cooparoo - Coorparoo (Brisbane) QLD                | Map 74 at Annexure A                     |
| 75   | Village at Redcliffe - Redcliffe QLD                          | Map 75 at Annexure A                     |
| 76   | Waverley Park Estate - Willowvale QLD                         | Map 76 at Annexure A                     |
| 77   | Wheller on the Park Estate -Chermside QLD                     | Map 77 at Annexure A                     |
| 78   | Willowbank Estate - Kirwan (Townsville) QLD                   | Map 78 at Annexure A                     |
| 79   | Windarra Estate - Bunya (Brisbane) QLD                        | Map 79 at Annexure A                     |
| 80   | Yeronga Village - Yeronga QLD                                 | Map 80 at Annexure A                     |
| 81   | Yungaba - Kangaroo Point QLD                                  | Map 81 at Annexure A                     |

# Annexure A to Schedule 1 – Specified Velocity Networks – Area Maps – Queensland

Legend for FTTP Velocity development maps is shown in Figure 1

Figure 1 - Legend for FTTP Velocity development maps

Note: All FTTP Velocity development maps included in this Annexure A are oriented so that North to South is the vertical axis.

**Map 33** 

**Map 35** 

**Map 36** 

**Map 38** 

**Map 39** 

**Map 43** 

Map 47