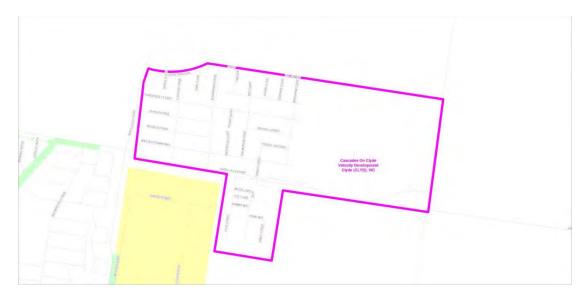

#### Victoria

| Item | Column 1 Name and location of real estate development project | Column 2 Area of project (Map Number) |
|------|---------------------------------------------------------------|---------------------------------------|
| 20   | Cascades on Clyde Estate -Cranbourne VIC                      | Map 20 at Annexure A                  |
| 21   | Cornells Hill Estate - Doreen VIC                             | Map 21 at Annexure A                  |
| 22   | Eastridge Estate - Mooroolbark/Croydon VIC                    | Map 22 at Annexure A                  |
| 23   | Eynesbury Estate - Eynsbury VIC                               | Map 23 at Annexure A                  |
| 24   | Kew Cottages Estate - Kew VIC                                 | Map 24 at Annexure A                  |
| 25   | Kingsford Estate - Point Cook VIC                             | Map 25 at Annexure A                  |
| 26   | Laurimar Estate - Doreen VIC                                  | Map 26 at Annexure A                  |
| 27   | Martha Cove Estate - Safety Beach VIC                         | Map 27 at Annexure A                  |
| 28   | Saltwater Coast Estate - Point Cook VIC                       | Map 28 at Annexure A                  |
| 29   | Somerfield Estate - Keysborough VIC                           | Map 29 at Annexure A                  |
| 30   | The Hunt Club Estate - Cranbourne VIC                         | Map 30 at Annexure A                  |
| 31   | Yarra's Edge Estate - Melbourne VIC                           | Map 31 at Annexure A                  |

# Annexure A to Schedule 1 – Specified Velocity Networks – Area Maps – Victoria

Legend for FTTP Velocity development maps is shown in Figure 1

Figure 1 - Legend for FTTP Velocity development maps

Note: All FTTP Velocity development maps included in this Annexure A are oriented so that North to South is the vertical axis.

Map 25

Map 31