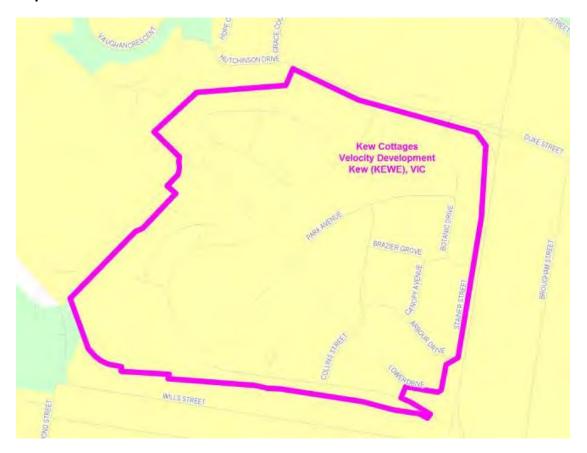

#### Victoria

| Item | Column 1 Name and location of real estate development project | Column 2 Area of project (Map Number) |
|------|---------------------------------------------------------------|---------------------------------------|
| 20   | Cascades on Clyde Estate -Cranbourne VIC                      | Map 20 at Annexure A                  |
| 21   | Cornells Hill Estate - Doreen VIC                             | Map 21 at Annexure A                  |
| 22   | Eastridge Estate - Mooroolbark/Croydon VIC                    | Map 22 at Annexure A                  |
| 23   | Eynesbury Estate - Eynsbury VIC                               | Map 23 at Annexure A                  |
| 24   | Kew Cottages Estate - Kew VIC                                 | Map 24 at Annexure A                  |
| 25   | Kingsford Estate - Point Cook VIC                             | Map 25 at Annexure A                  |
| 26   | Laurimar Estate - Doreen VIC                                  | Map 26 at Annexure A                  |
| 27   | Martha Cove Estate - Safety Beach VIC                         | Map 27 at Annexure A                  |
| 28   | Saltwater Coast Estate - Point Cook VIC                       | Map 28 at Annexure A                  |
| 29   | Somerfield Estate - Keysborough VIC                           | Map 29 at Annexure A                  |
| 30   | The Hunt Club Estate - Cranbourne VIC                         | Map 30 at Annexure A                  |
| 31   | Yarra's Edge Estate - Melbourne VIC                           | Map 31 at Annexure A                  |

# Annexure A to Schedule 1 – Specified Velocity Networks – Area Maps – Victoria

Legend for FTTP Velocity development maps is shown in Figure 1

Figure 1 - Legend for FTTP Velocity development maps

Note: All FTTP Velocity development maps included in this Annexure A are oriented so that North to South is the vertical axis.