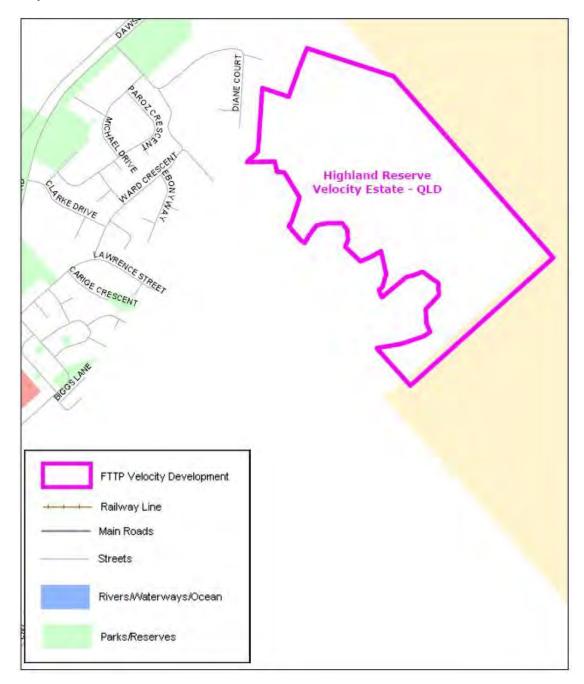

#### Queensland

| Item | Column 1 Name and location of real estate development project | Column 2 Area of project (Map Number) |
|------|---------------------------------------------------------------|---------------------------------------|
| 32   | Bluewater Estate - Trinity Park (Cairns) QLD                  | Map 32 to Annexure A                  |
| 33   | Boonaroo Views Estate - Nerang QLD                            | Map 33 to Annexure A                  |
| 34   | Brookwater Estate - Brookwater QLD                            | Map 34 at Annexure A                  |
| 35   | Canopy's Edge Estate - Smithfield (Cairns) QLD                | Map 35 at Annexure A                  |
| 36   | Cascade Gardens Estate -Rockhampton QLD                       | Map 36 at Annexure A                  |
| 37   | Centrus Estate - Eight Mile Plains QLD                        | Map 37 at Annexure A                  |
| 38   | Ecopoint Estate - Victoria Point QLD                          | Map 38 at Annexure A                  |
| 39   | Edenbrook Estate - Bundaberg QLD                              | Map 39 at Annexure A                  |
| 40   | Emerald Lakes Estate - Carrara QLD                            | Map 40 at Annexure A                  |
| 41   | Fitzgibbon Chase Estate - Fitzgibbon QLD                      | Map 41 at Annexure A                  |
| 42   | FKP Rochedale Estate - Rochedale QLD                          | Map 42 at Annexure A                  |
| 43   | Forest Ridge Estate - Narangba QLD                            | Map 43 at Annexure A                  |

# Annexure A to Schedule 1 – Specified Velocity Networks – Area Maps – Queensland

Legend for FTTP Velocity development maps is shown in Figure 1

Figure 1 - Legend for FTTP Velocity development maps

Note: All FTTP Velocity development maps included in this Annexure A are oriented so that North to South is the vertical axis.