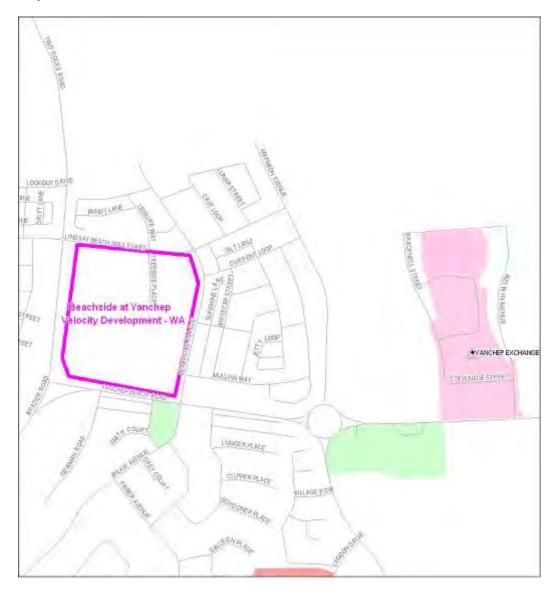

## Annexure A to Schedule 1 – Specified Velocity Networks – Area Maps – Western Australia

Legend for FTTP Velocity development maps is shown in Figure 1

Figure 1 - Legend for FTTP Velocity development maps

Note: All FTTP Velocity development maps included in this Annexure A are oriented so that North to South is the vertical axis.

Мар 97

Map 114

Map 115