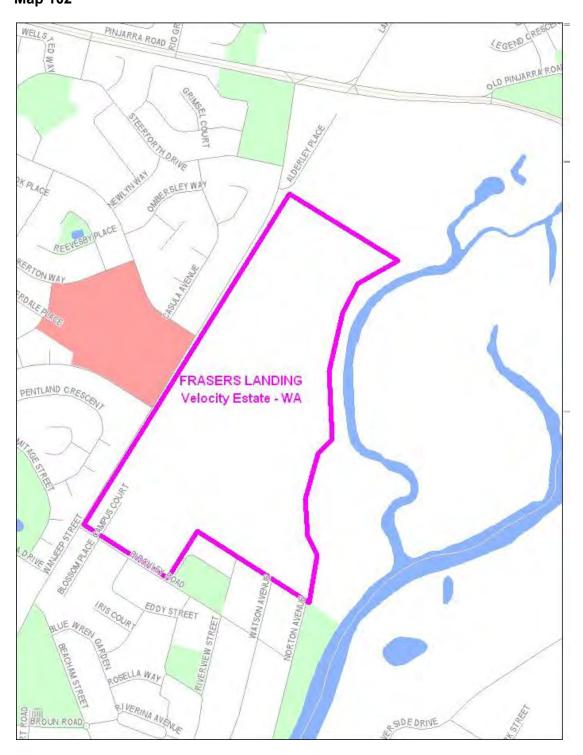

#### **Western Australia**

| Item | Column 1 Name and location of real estate development project | Column 2<br>Area of project (Map Number) |
|------|---------------------------------------------------------------|------------------------------------------|
| 86   | Austin Cove Estate - Yunderup WA                              | Map 86 at Annexure A                     |
| 87   | Baldivis North Estate - Baldivis WA                           | Map 87 at Annexure A                     |
| 88   | Bayonet Head Estate - Bayonet Head WA                         | Map 88 at Annexure A                     |
| 89   | Beachridge Estate - Dryandra Boulevard WA                     | Map 89 at Annexure A                     |
| 90   | Beachside at Yanchep Estate -Yanchep WA                       | Map 90 at Annexure A                     |
| 91   | Brighton estate - Butler WA                                   | Map 91 at Annexure A                     |
| 92   | Broadwater Park Private Estate -Broadwater WA                 | Map 92 at Annexure A                     |
| 93   | Brookleigh Estate - Caversham WA                              | Map 93 at Annexure A                     |
| 94   | Capricorn Village Estate - Two Rocks WA                       | Map 94 at Annexure A                     |
| 95   | Champion Lakes/Champion Drive - Champion Lakes WA             | Map 95 at Annexure A                     |
| 96   | Clydesdale Estate - McKail (Albany North) WA                  | Map 96 at Annexure A                     |
| 97   | CY O'Connor Village - Forrestdale WA                          | Map 97 at Annexure A                     |
| 98   | Dalyellup Beach Estate - Dalyellup WA                         | Map 98 at Annexure A                     |
| 99   | Ellenbrook Estate - Ellenbrook WA                             | Map 99 at Annexure A                     |
| 100  | Esprit Estate - Eaton WA                                      | Map 100 at Annexure A                    |
| 101  | Evermore Heights Estate - Baldivis WA                         | Map 101 at Annexure A                    |
| 102  | Frasers Landing Estate - Coodanup (Mandurah) WA               | Map 102 at Annexure A                    |
| 103  | Heron Park Estate - Harrisdale WA                             | Map 103 at Annexure A                    |
| 104  | Ibis Gardens Estate - Broadwater WA                           | Map 104 at Annexure A                    |
| 105  | Port Geographe Estate - Geographe (Busselton) WA              | Map 105 to Annexure A                    |
| 106  | Provence Estate - Yalyalup (Busselton) WA                     | Map 106 at Annexure A                    |
| 107  | Rapids Landing Estate - Margaret River WA                     | Map 107 at Annexure A                    |
| 108  | Seville Grove Estate - Seville Grove WA                       | Map 108 at Annexure A                    |
| 109  | Shorehaven at Alkimos Estate -Alkimos WA                      | Map 109 at Annexure A                    |
| 110  | St Leonards Estate - West Swan WA                             | Map 110 at Annexure A                    |
| 111  | Taylor Private Estate - Caversham WA                          | Map 111 at Annexure A                    |
| 112  | The Glades Byford Estate - Byford WA                          | Map 112 at Annexure A                    |

## Annexure A to Schedule 1 – Specified Velocity Networks – Area Maps – Western Australia

Legend for FTTP Velocity development maps is shown in Figure 1

Figure 1 - Legend for FTTP Velocity development maps

Note: All FTTP Velocity development maps included in this Annexure A are oriented so that North to South is the vertical axis.

Мар 97

Map 114

Map 115