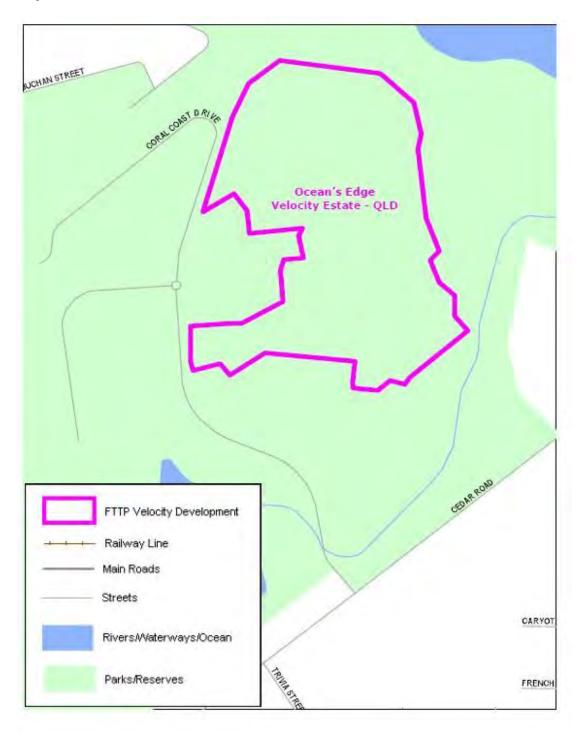

#### Queensland

| Item | Column 1 Name and location of real estate development project | Column 2 Area of project (Map Number) |
|------|---------------------------------------------------------------|---------------------------------------|
| 32   | Bluewater Estate - Trinity Park (Cairns) QLD                  | Map 32 to Annexure A                  |
| 33   | Boonaroo Views Estate - Nerang QLD                            | Map 33 to Annexure A                  |
| 34   | Brookwater Estate - Brookwater QLD                            | Map 34 at Annexure A                  |
| 35   | Canopy's Edge Estate - Smithfield (Cairns) QLD                | Map 35 at Annexure A                  |
| 36   | Cascade Gardens Estate -Rockhampton QLD                       | Map 36 at Annexure A                  |
| 37   | Centrus Estate - Eight Mile Plains QLD                        | Map 37 at Annexure A                  |
| 38   | Ecopoint Estate - Victoria Point QLD                          | Map 38 at Annexure A                  |
| 39   | Edenbrook Estate - Bundaberg QLD                              | Map 39 at Annexure A                  |
| 40   | Emerald Lakes Estate - Carrara QLD                            | Map 40 at Annexure A                  |
| 41   | Fitzgibbon Chase Estate - Fitzgibbon QLD                      | Map 41 at Annexure A                  |
| 42   | FKP Rochedale Estate - Rochedale QLD                          | Map 42 at Annexure A                  |
| 43   | Forest Ridge Estate - Narangba QLD                            | Map 43 at Annexure A                  |

# Annexure A to Schedule 1 – Specified Velocity Networks – Area Maps – Queensland

Legend for FTTP Velocity development maps is shown in Figure 1

Figure 1 - Legend for FTTP Velocity development maps

Note: All FTTP Velocity development maps included in this Annexure A are oriented so that North to South is the vertical axis.