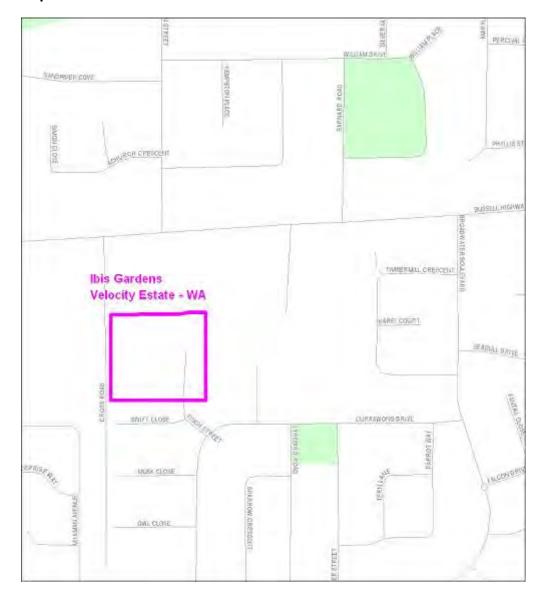

#### **Western Australia**

| Item | Column 1 Name and location of real estate development project | Column 2<br>Area of project (Map Number) |
|------|---------------------------------------------------------------|------------------------------------------|
| 86   | Austin Cove Estate - Yunderup WA                              | Map 86 at Annexure A                     |
| 87   | Baldivis North Estate - Baldivis WA                           | Map 87 at Annexure A                     |
| 88   | Bayonet Head Estate - Bayonet Head WA                         | Map 88 at Annexure A                     |
| 89   | Beachridge Estate - Dryandra Boulevard WA                     | Map 89 at Annexure A                     |
| 90   | Beachside at Yanchep Estate -Yanchep WA                       | Map 90 at Annexure A                     |
| 91   | Brighton estate - Butler WA                                   | Map 91 at Annexure A                     |
| 92   | Broadwater Park Private Estate -Broadwater WA                 | Map 92 at Annexure A                     |
| 93   | Brookleigh Estate - Caversham WA                              | Map 93 at Annexure A                     |
| 94   | Capricorn Village Estate - Two Rocks WA                       | Map 94 at Annexure A                     |
| 95   | Champion Lakes/Champion Drive - Champion Lakes WA             | Map 95 at Annexure A                     |
| 96   | Clydesdale Estate - McKail (Albany North) WA                  | Map 96 at Annexure A                     |
| 97   | CY O'Connor Village - Forrestdale WA                          | Map 97 at Annexure A                     |
| 98   | Dalyellup Beach Estate - Dalyellup WA                         | Map 98 at Annexure A                     |
| 99   | Ellenbrook Estate - Ellenbrook WA                             | Map 99 at Annexure A                     |
| 100  | Esprit Estate - Eaton WA                                      | Map 100 at Annexure A                    |
| 101  | Evermore Heights Estate - Baldivis WA                         | Map 101 at Annexure A                    |
| 102  | Frasers Landing Estate - Coodanup (Mandurah) WA               | Map 102 at Annexure A                    |
| 103  | Heron Park Estate - Harrisdale WA                             | Map 103 at Annexure A                    |
| 104  | Ibis Gardens Estate - Broadwater WA                           | Map 104 at Annexure A                    |
| 105  | Port Geographe Estate - Geographe (Busselton) WA              | Map 105 to Annexure A                    |
| 106  | Provence Estate - Yalyalup (Busselton) WA                     | Map 106 at Annexure A                    |
| 107  | Rapids Landing Estate - Margaret River WA                     | Map 107 at Annexure A                    |
| 108  | Seville Grove Estate - Seville Grove WA                       | Map 108 at Annexure A                    |
| 109  | Shorehaven at Alkimos Estate -Alkimos WA                      | Map 109 at Annexure A                    |
| 110  | St Leonards Estate - West Swan WA                             | Map 110 at Annexure A                    |
| 111  | Taylor Private Estate - Caversham WA                          | Map 111 at Annexure A                    |
| 112  | The Glades Byford Estate - Byford WA                          | Map 112 at Annexure A                    |

## Annexure A to Schedule 1 – Specified Velocity Networks – Area Maps – Western Australia

Legend for FTTP Velocity development maps is shown in Figure 1

Figure 1 - Legend for FTTP Velocity development maps

Note: All FTTP Velocity development maps included in this Annexure A are oriented so that North to South is the vertical axis.

Мар 97

Map 114

Map 115