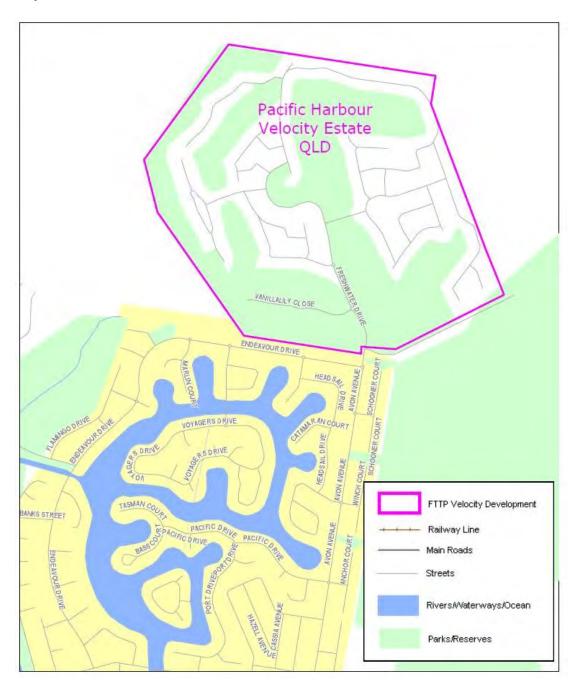

| Item | Column 1 Name and location of real estate development project | Column 2<br>Area of project (Map Number) |
|------|---------------------------------------------------------------|------------------------------------------|
| 44   | Gainsborough Greens Estate -Pimpana QLD                       | Map 44 at Annexure A                     |
| 45   | Gecko Valley Estate - Gladstone QLD                           | Map 45 at Annexure A                     |
| 46   | Greater Ascot Estate - Shaw (Townsville) QLD                  | Map 46 at Annexure A                     |
| 47   | H2O MDU - Southport QLD                                       | Map 47 at Annexure A                     |
| 48   | Highland Reserve Estate - Biloela QLD                         | Map 48 at Annexure A                     |
| 49   | Huntington Downs Estate - Maudsland QLD                       | Map 49 at Annexure A                     |
| 50   | Kerrisdale Estate - Beaconsfield (North Mackay) QLD           | Map 50 at Annexure A                     |
| 51   | Liberty Rise Estate - Bohle (Townsville) QLD                  | Map 51 at Annexure A                     |
| 52   | Mount Cotton Estate - (Mount Cotton Brisbane) QLD             | Map 52 at Annexure A                     |
| 53   | Mountview Estate - Redbank Plains QLD                         | Map 53 at Annexure A                     |
| 54   | Northern Element Estate - Pimpana (Ormeau) QLD                | Map 54 at Annexure A                     |
| 55   | Ocean Reach Estate - Cannon Valley (Airlie Beach) QLD         | Map 55 at Annexure A                     |
| 56   | Ocean's Edge Estate - Palm Cove (Cairns) QLD                  | Map 56 at Annexure A                     |
| 57   | Oxford & Thorpe St Units - Balmoral (Brisbane) QLD            | Map 57 at Annexure A                     |
| 58   | Pacific Harbour Estate - Bribie Island QLD                    | Map 58 at Annexure A                     |
| 59   | Panorama Heights Estate - Biloela QLD                         | Map 59 at Annexure A                     |
| 60   | Pioneer Valley Estate - Kuraby QLD                            | Map 60 at Annexure A                     |
| 61   | Plantation Palms Estate - Rural View (North Mackay)<br>QLD    | Map 61 at Annexure A                     |
| 62   | Riverside Ridge Estate - Douglas (Townsville) QLD             | Map 62 at Annexure A                     |
| 63   | Riverstone Crossing Estate -Maudsland/Upper<br>Coomera QLD    | Map 63 at Annexure A                     |
| 64   | Royal Pines Marina Estate - Benowa (Gold Coast) QLD           | Map 64 at Annexure A                     |
| 65   | Salacia Waters Estate - Paradise Point QLD                    | Map 65 at Annexure A                     |
| 66   | Sanctum Estate - Mount Low (Townsville) QLD                   | Map 66 at Annexure A                     |
| 67   | Smithfield Village Estate - Trinity Park (Cairns) QLD         | Map 67 at Annexure A                     |
| 68   | Stoneybrook Estate - Glen Eden (Gladstone) QLD                | Map 68 at Annexure A                     |
| 69   | Tannum Waters Estate - Tannum Sands (Gladstone)<br>QLD        | Map 69 at Annexure A                     |
| 70   | The Fairways Estate - Brookwater QLD                          | Map 70 at Annexure A                     |

# Annexure A to Schedule 1 – Specified Velocity Networks – Area Maps – Queensland

Legend for FTTP Velocity development maps is shown in Figure 1

Figure 1 - Legend for FTTP Velocity development maps

Note: All FTTP Velocity development maps included in this Annexure A are oriented so that North to South is the vertical axis.