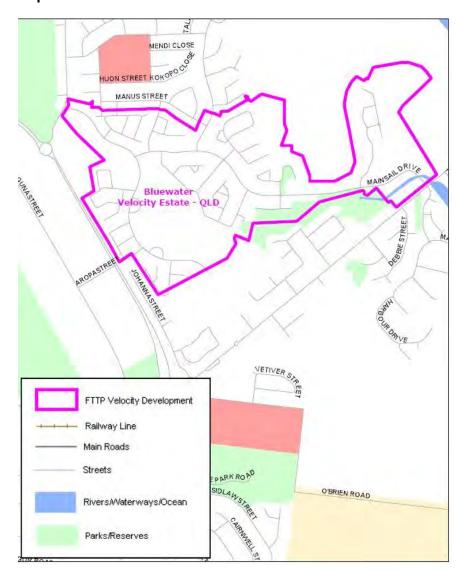

#### Queensland

| Item | Column 1 Name and location of real estate development project | Column 2 Area of project (Map Number) |
|------|---------------------------------------------------------------|---------------------------------------|
| 32   | Bluewater Estate - Trinity Park (Cairns) QLD                  | Map 32 to Annexure A                  |
| 33   | Boonaroo Views Estate - Nerang QLD                            | Map 33 to Annexure A                  |
| 34   | Brookwater Estate - Brookwater QLD                            | Map 34 at Annexure A                  |
| 35   | Canopy's Edge Estate - Smithfield (Cairns) QLD                | Map 35 at Annexure A                  |
| 36   | Cascade Gardens Estate -Rockhampton QLD                       | Map 36 at Annexure A                  |
| 37   | Centrus Estate - Eight Mile Plains QLD                        | Map 37 at Annexure A                  |
| 38   | Ecopoint Estate - Victoria Point QLD                          | Map 38 at Annexure A                  |
| 39   | Edenbrook Estate - Bundaberg QLD                              | Map 39 at Annexure A                  |
| 40   | Emerald Lakes Estate - Carrara QLD                            | Map 40 at Annexure A                  |
| 41   | Fitzgibbon Chase Estate - Fitzgibbon QLD                      | Map 41 at Annexure A                  |
| 42   | FKP Rochedale Estate - Rochedale QLD                          | Map 42 at Annexure A                  |
| 43   | Forest Ridge Estate - Narangba QLD                            | Map 43 at Annexure A                  |

# Annexure A to Schedule 1 – Specified Velocity Networks – Area Maps – Queensland

Legend for FTTP Velocity development maps is shown in Figure 1

Figure 1 - Legend for FTTP Velocity development maps

Note: All FTTP Velocity development maps included in this Annexure A are oriented so that North to South is the vertical axis.

**Map 33** 

**Map 35** 

**Map 36** 

**Map 38** 

**Map 39** 

**Map 43** 

Map 47