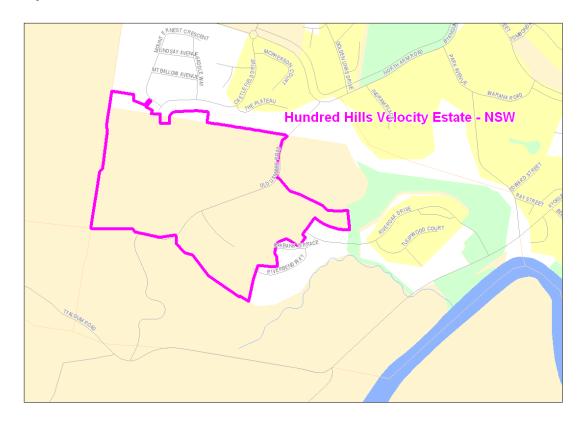

#### **New South Wales**

| Item | Column 1 Name and location of real estate development project      | Column 2<br>Area of project (Map Number) |
|------|--------------------------------------------------------------------|------------------------------------------|
| 1    | Aveo Island Point Estate - St George's Basin (Sanctuary Point) NSW | Map 1 at Annexure A                      |
| 2    | Bingara Gorge Estate - Wilton NSW                                  | Map 2 at Annexure A                      |
| 3    | Calala Village Estate - Tamworth NSW                               | Map 3 at Annexure A                      |
| 4    | Endeavour House - Coogee NSW                                       | Map 4 at Annexure A                      |
| 5    | Fern Bay Seaside Village - Fern Bay NSW                            | Map 5 at Annexure A                      |
| 6    | Freeman's Ridge Estate - Hoxton Park NSW                           | Map 6 at Annexure A                      |
| 7    | Harrington Grove Estate - Harrington Park NSW                      | Map 7 at Annexure A                      |
| 8    | Heritage on Peel 1 - Tamworth NSW                                  | Map 8 at Annexure A                      |
| 9    | Hermitage Camden Valley Golf Resort - Catherine Fields NSW         | Map 9 at Annexure A                      |
| 10   | Hundred Hills Estate - Murwillumbah NSW                            | Map 10 at Annexure A                     |
| 11   | Jacksons Landing Estate - Pyrmont NSW                              | Map 11 at Annexure A                     |
| 12   | Manufactured Homes Estate -Leppington NSW                          | Map 12 at Annexure A                     |
| 13   | Moore Creek Estate - Calala (Tamworth) NSW                         | Map 13 at Annexure A                     |
| 14   | Rouse Hill Estate - Rouse Hill NSW                                 | Map 14 at Annexure A                     |
| 15   | Seaside City Estate - Kingscliffe NSW                              | Map 15 at Annexure A                     |
| 16   | Stonecutters Ridge Estate - Colebee NSW                            | Map 16 at Annexure A                     |
| 17   | Tamworth Lifestyle Village - West Tamworth NSW                     | Map 17 at Annexure A                     |
| 18   | Windmill Downs Estate - Tamworth NSW                               | Map 18 at Annexure A                     |
| 19   | Windmill Hill Estate - Tamworth NSW                                | Map 19 at Annexure A                     |

### Annexure A to Schedule 1 – Specified Velocity Networks – Area Maps – New South Wales

Legend for FTTP Velocity development maps is shown in Figure 1

Figure 1 - Legend for FTTP Velocity development maps

Note: All FTTP Velocity development maps included in this Annexure A are oriented so that North to South is the vertical axis.

Map 12

Map 15

Map 18