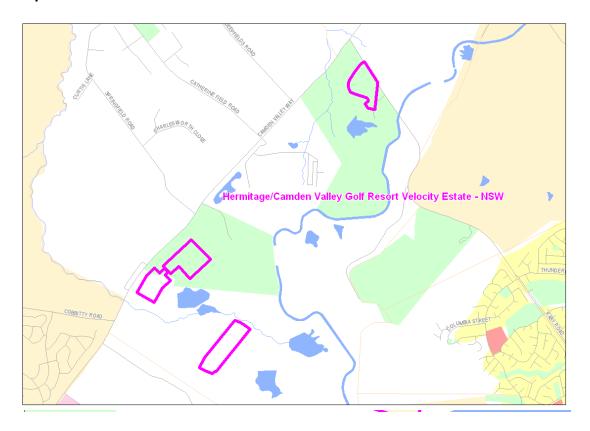

#### **New South Wales**

| Item | Column 1 Name and location of real estate development project      | Column 2<br>Area of project (Map Number) |
|------|--------------------------------------------------------------------|------------------------------------------|
| 1    | Aveo Island Point Estate - St George's Basin (Sanctuary Point) NSW | Map 1 at Annexure A                      |
| 2    | Bingara Gorge Estate - Wilton NSW                                  | Map 2 at Annexure A                      |
| 3    | Calala Village Estate - Tamworth NSW                               | Map 3 at Annexure A                      |
| 4    | Endeavour House - Coogee NSW                                       | Map 4 at Annexure A                      |
| 5    | Fern Bay Seaside Village - Fern Bay NSW                            | Map 5 at Annexure A                      |
| 6    | Freeman's Ridge Estate - Hoxton Park NSW                           | Map 6 at Annexure A                      |
| 7    | Harrington Grove Estate - Harrington Park NSW                      | Map 7 at Annexure A                      |
| 8    | Heritage on Peel 1 - Tamworth NSW                                  | Map 8 at Annexure A                      |
| 9    | Hermitage Camden Valley Golf Resort - Catherine Fields NSW         | Map 9 at Annexure A                      |
| 10   | Hundred Hills Estate - Murwillumbah NSW                            | Map 10 at Annexure A                     |
| 11   | Jacksons Landing Estate - Pyrmont NSW                              | Map 11 at Annexure A                     |
| 12   | Manufactured Homes Estate -Leppington NSW                          | Map 12 at Annexure A                     |
| 13   | Moore Creek Estate - Calala (Tamworth) NSW                         | Map 13 at Annexure A                     |
| 14   | Rouse Hill Estate - Rouse Hill NSW                                 | Map 14 at Annexure A                     |
| 15   | Seaside City Estate - Kingscliffe NSW                              | Map 15 at Annexure A                     |
| 16   | Stonecutters Ridge Estate - Colebee NSW                            | Map 16 at Annexure A                     |
| 17   | Tamworth Lifestyle Village - West Tamworth NSW                     | Map 17 at Annexure A                     |
| 18   | Windmill Downs Estate - Tamworth NSW                               | Map 18 at Annexure A                     |
| 19   | Windmill Hill Estate - Tamworth NSW                                | Map 19 at Annexure A                     |

### Annexure A to Schedule 1 – Specified Velocity Networks – Area Maps – New South Wales

Legend for FTTP Velocity development maps is shown in Figure 1

Figure 1 - Legend for FTTP Velocity development maps

Note: All FTTP Velocity development maps included in this Annexure A are oriented so that North to South is the vertical axis.

Map 12

Map 15

Map 18