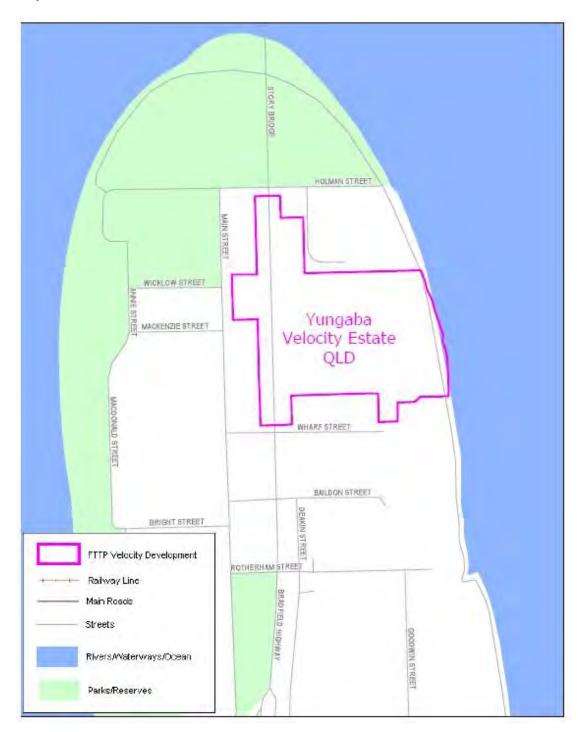

| Item | Column 1 Name and location of real estate development project | Column 2<br>Area of project (Map Number) |
|------|---------------------------------------------------------------|------------------------------------------|
| 71   | The Observatory Estate - Reedy Creek QLD                      | Map 71 at Annexure A                     |
| 72   | The Outlook Estate - Deebing Heights QLD                      | Map 72 at Annexure A                     |
| 73   | The Ridges Estate - Peregian (Sunshine Coast) QLD             | Map 73 at Annexure A                     |
| 74   | Village at Cooparoo - Coorparoo (Brisbane) QLD                | Map 74 at Annexure A                     |
| 75   | Village at Redcliffe - Redcliffe QLD                          | Map 75 at Annexure A                     |
| 76   | Waverley Park Estate - Willowvale QLD                         | Map 76 at Annexure A                     |
| 77   | Wheller on the Park Estate -Chermside QLD                     | Map 77 at Annexure A                     |
| 78   | Willowbank Estate - Kirwan (Townsville) QLD                   | Map 78 at Annexure A                     |
| 79   | Windarra Estate - Bunya (Brisbane) QLD                        | Map 79 at Annexure A                     |
| 80   | Yeronga Village - Yeronga QLD                                 | Map 80 at Annexure A                     |
| 81   | Yungaba - Kangaroo Point QLD                                  | Map 81 at Annexure A                     |

# Annexure A to Schedule 1 – Specified Velocity Networks – Area Maps – Queensland

Legend for FTTP Velocity development maps is shown in Figure 1

Figure 1 - Legend for FTTP Velocity development maps

Note: All FTTP Velocity development maps included in this Annexure A are oriented so that North to South is the vertical axis.

**Map 33** 

**Map 35** 

**Map 36** 

**Map 38** 

**Map 39** 

**Map 43** 

Map 47