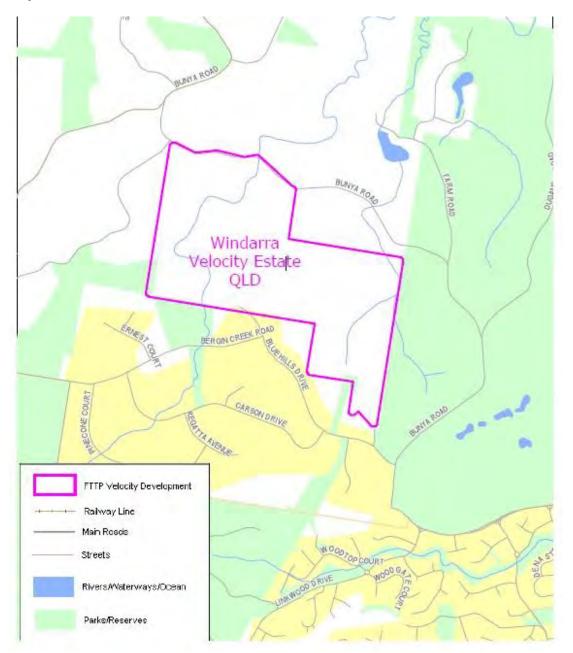

| Item | Column 1 Name and location of real estate development project | Column 2<br>Area of project (Map Number) |
|------|---------------------------------------------------------------|------------------------------------------|
| 71   | The Observatory Estate - Reedy Creek QLD                      | Map 71 at Annexure A                     |
| 72   | The Outlook Estate - Deebing Heights QLD                      | Map 72 at Annexure A                     |
| 73   | The Ridges Estate - Peregian (Sunshine Coast) QLD             | Map 73 at Annexure A                     |
| 74   | Village at Cooparoo - Coorparoo (Brisbane) QLD                | Map 74 at Annexure A                     |
| 75   | Village at Redcliffe - Redcliffe QLD                          | Map 75 at Annexure A                     |
| 76   | Waverley Park Estate - Willowvale QLD                         | Map 76 at Annexure A                     |
| 77   | Wheller on the Park Estate -Chermside QLD                     | Map 77 at Annexure A                     |
| 78   | Willowbank Estate - Kirwan (Townsville) QLD                   | Map 78 at Annexure A                     |
| 79   | Windarra Estate - Bunya (Brisbane) QLD                        | Map 79 at Annexure A                     |
| 80   | Yeronga Village - Yeronga QLD                                 | Map 80 at Annexure A                     |
| 81   | Yungaba - Kangaroo Point QLD                                  | Map 81 at Annexure A                     |

# Annexure A to Schedule 1 – Specified Velocity Networks – Area Maps – Queensland

Legend for FTTP Velocity development maps is shown in Figure 1

Figure 1 - Legend for FTTP Velocity development maps

Note: All FTTP Velocity development maps included in this Annexure A are oriented so that North to South is the vertical axis.