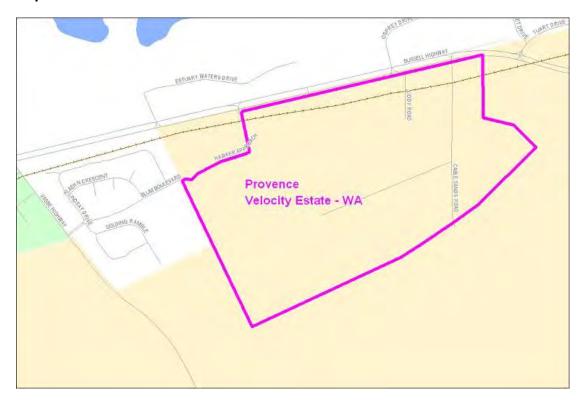

#### **Western Australia**

| Item | Column 1 Name and location of real estate development project | Column 2<br>Area of project (Map Number) |
|------|---------------------------------------------------------------|------------------------------------------|
| 86   | Austin Cove Estate - Yunderup WA                              | Map 86 at Annexure A                     |
| 87   | Baldivis North Estate - Baldivis WA                           | Map 87 at Annexure A                     |
| 88   | Bayonet Head Estate - Bayonet Head WA                         | Map 88 at Annexure A                     |
| 89   | Beachridge Estate - Dryandra Boulevard WA                     | Map 89 at Annexure A                     |
| 90   | Beachside at Yanchep Estate -Yanchep WA                       | Map 90 at Annexure A                     |
| 91   | Brighton estate - Butler WA                                   | Map 91 at Annexure A                     |
| 92   | Broadwater Park Private Estate -Broadwater WA                 | Map 92 at Annexure A                     |
| 93   | Brookleigh Estate - Caversham WA                              | Map 93 at Annexure A                     |
| 94   | Capricorn Village Estate - Two Rocks WA                       | Map 94 at Annexure A                     |
| 95   | Champion Lakes/Champion Drive - Champion Lakes WA             | Map 95 at Annexure A                     |
| 96   | Clydesdale Estate - McKail (Albany North) WA                  | Map 96 at Annexure A                     |
| 97   | CY O'Connor Village - Forrestdale WA                          | Map 97 at Annexure A                     |
| 98   | Dalyellup Beach Estate - Dalyellup WA                         | Map 98 at Annexure A                     |
| 99   | Ellenbrook Estate - Ellenbrook WA                             | Map 99 at Annexure A                     |
| 100  | Esprit Estate - Eaton WA                                      | Map 100 at Annexure A                    |
| 101  | Evermore Heights Estate - Baldivis WA                         | Map 101 at Annexure A                    |
| 102  | Frasers Landing Estate - Coodanup (Mandurah) WA               | Map 102 at Annexure A                    |
| 103  | Heron Park Estate - Harrisdale WA                             | Map 103 at Annexure A                    |
| 104  | Ibis Gardens Estate - Broadwater WA                           | Map 104 at Annexure A                    |
| 105  | Port Geographe Estate - Geographe (Busselton) WA              | Map 105 to Annexure A                    |
| 106  | Provence Estate - Yalyalup (Busselton) WA                     | Map 106 at Annexure A                    |
| 107  | Rapids Landing Estate - Margaret River WA                     | Map 107 at Annexure A                    |
| 108  | Seville Grove Estate - Seville Grove WA                       | Map 108 at Annexure A                    |
| 109  | Shorehaven at Alkimos Estate -Alkimos WA                      | Map 109 at Annexure A                    |
| 110  | St Leonards Estate - West Swan WA                             | Map 110 at Annexure A                    |
| 111  | Taylor Private Estate - Caversham WA                          | Map 111 at Annexure A                    |
| 112  | The Glades Byford Estate - Byford WA                          | Map 112 at Annexure A                    |

## Annexure A to Schedule 1 – Specified Velocity Networks – Area Maps – Western Australia

Legend for FTTP Velocity development maps is shown in Figure 1

Figure 1 - Legend for FTTP Velocity development maps

Note: All FTTP Velocity development maps included in this Annexure A are oriented so that North to South is the vertical axis.

Мар 97

Map 114

Map 115