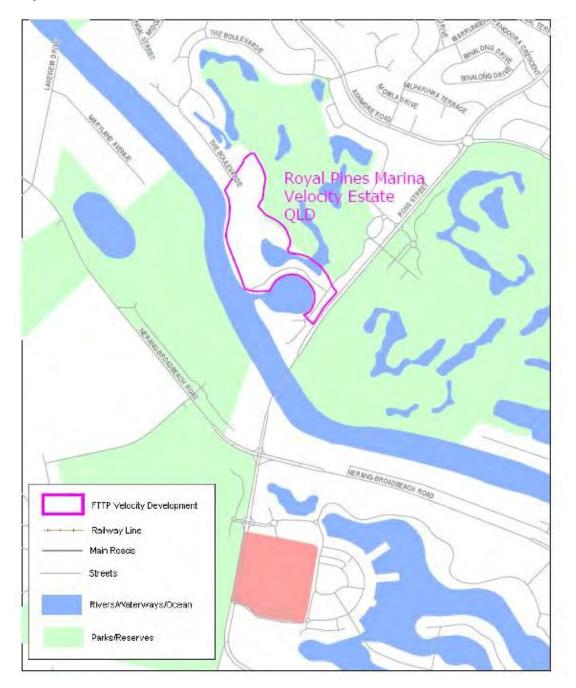

#### Queensland

| Item | Column 1 Name and location of real estate development project | Column 2 Area of project (Map Number) |
|------|---------------------------------------------------------------|---------------------------------------|
| 32   | Bluewater Estate - Trinity Park (Cairns) QLD                  | Map 32 to Annexure A                  |
| 33   | Boonaroo Views Estate - Nerang QLD                            | Map 33 to Annexure A                  |
| 34   | Brookwater Estate - Brookwater QLD                            | Map 34 at Annexure A                  |
| 35   | Canopy's Edge Estate - Smithfield (Cairns) QLD                | Map 35 at Annexure A                  |
| 36   | Cascade Gardens Estate -Rockhampton QLD                       | Map 36 at Annexure A                  |
| 37   | Centrus Estate - Eight Mile Plains QLD                        | Map 37 at Annexure A                  |
| 38   | Ecopoint Estate - Victoria Point QLD                          | Map 38 at Annexure A                  |
| 39   | Edenbrook Estate - Bundaberg QLD                              | Map 39 at Annexure A                  |
| 40   | Emerald Lakes Estate - Carrara QLD                            | Map 40 at Annexure A                  |
| 41   | Fitzgibbon Chase Estate - Fitzgibbon QLD                      | Map 41 at Annexure A                  |
| 42   | FKP Rochedale Estate - Rochedale QLD                          | Map 42 at Annexure A                  |
| 43   | Forest Ridge Estate - Narangba QLD                            | Map 43 at Annexure A                  |

| Item | Column 1 Name and location of real estate development project | Column 2<br>Area of project (Map Number) |
|------|---------------------------------------------------------------|------------------------------------------|
| 44   | Gainsborough Greens Estate -Pimpana QLD                       | Map 44 at Annexure A                     |
| 45   | Gecko Valley Estate - Gladstone QLD                           | Map 45 at Annexure A                     |
| 46   | Greater Ascot Estate - Shaw (Townsville) QLD                  | Map 46 at Annexure A                     |
| 47   | H2O MDU - Southport QLD                                       | Map 47 at Annexure A                     |
| 48   | Highland Reserve Estate - Biloela QLD                         | Map 48 at Annexure A                     |
| 49   | Huntington Downs Estate - Maudsland QLD                       | Map 49 at Annexure A                     |
| 50   | Kerrisdale Estate - Beaconsfield (North Mackay) QLD           | Map 50 at Annexure A                     |
| 51   | Liberty Rise Estate - Bohle (Townsville) QLD                  | Map 51 at Annexure A                     |
| 52   | Mount Cotton Estate - (Mount Cotton Brisbane) QLD             | Map 52 at Annexure A                     |
| 53   | Mountview Estate - Redbank Plains QLD                         | Map 53 at Annexure A                     |
| 54   | Northern Element Estate - Pimpana (Ormeau) QLD                | Map 54 at Annexure A                     |
| 55   | Ocean Reach Estate - Cannon Valley (Airlie Beach) QLD         | Map 55 at Annexure A                     |
| 56   | Ocean's Edge Estate - Palm Cove (Cairns) QLD                  | Map 56 at Annexure A                     |
| 57   | Oxford & Thorpe St Units - Balmoral (Brisbane) QLD            | Map 57 at Annexure A                     |
| 58   | Pacific Harbour Estate - Bribie Island QLD                    | Map 58 at Annexure A                     |
| 59   | Panorama Heights Estate - Biloela QLD                         | Map 59 at Annexure A                     |
| 60   | Pioneer Valley Estate - Kuraby QLD                            | Map 60 at Annexure A                     |
| 61   | Plantation Palms Estate - Rural View (North Mackay)<br>QLD    | Map 61 at Annexure A                     |
| 62   | Riverside Ridge Estate - Douglas (Townsville) QLD             | Map 62 at Annexure A                     |
| 63   | Riverstone Crossing Estate -Maudsland/Upper<br>Coomera QLD    | Map 63 at Annexure A                     |
| 64   | Royal Pines Marina Estate - Benowa (Gold Coast) QLD           | Map 64 at Annexure A                     |
| 65   | Salacia Waters Estate - Paradise Point QLD                    | Map 65 at Annexure A                     |
| 66   | Sanctum Estate - Mount Low (Townsville) QLD                   | Map 66 at Annexure A                     |
| 67   | Smithfield Village Estate - Trinity Park (Cairns) QLD         | Map 67 at Annexure A                     |
| 68   | Stoneybrook Estate - Glen Eden (Gladstone) QLD                | Map 68 at Annexure A                     |
| 69   | Tannum Waters Estate - Tannum Sands (Gladstone)<br>QLD        | Map 69 at Annexure A                     |
| 70   | The Fairways Estate - Brookwater QLD                          | Map 70 at Annexure A                     |

# Annexure A to Schedule 1 – Specified Velocity Networks – Area Maps – Queensland

Legend for FTTP Velocity development maps is shown in Figure 1

Figure 1 - Legend for FTTP Velocity development maps

Note: All FTTP Velocity development maps included in this Annexure A are oriented so that North to South is the vertical axis.

**Map 33** 

**Map 35** 

**Map 36** 

**Map 38** 

**Map 39** 

**Map 43** 

Map 47