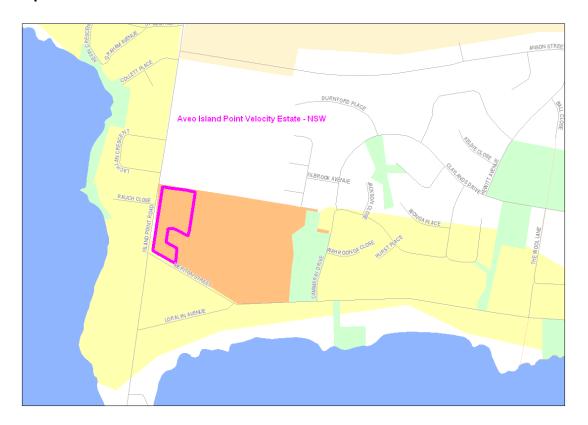

#### **New South Wales**

| Item | Column 1 Name and location of real estate development project      | Column 2<br>Area of project (Map Number) |
|------|--------------------------------------------------------------------|------------------------------------------|
| 1    | Aveo Island Point Estate - St George's Basin (Sanctuary Point) NSW | Map 1 at Annexure A                      |
| 2    | Bingara Gorge Estate - Wilton NSW                                  | Map 2 at Annexure A                      |
| 3    | Calala Village Estate - Tamworth NSW                               | Map 3 at Annexure A                      |
| 4    | Endeavour House - Coogee NSW                                       | Map 4 at Annexure A                      |
| 5    | Fern Bay Seaside Village - Fern Bay NSW                            | Map 5 at Annexure A                      |
| 6    | Freeman's Ridge Estate - Hoxton Park NSW                           | Map 6 at Annexure A                      |
| 7    | Harrington Grove Estate - Harrington Park NSW                      | Map 7 at Annexure A                      |
| 8    | Heritage on Peel 1 - Tamworth NSW                                  | Map 8 at Annexure A                      |
| 9    | Hermitage Camden Valley Golf Resort - Catherine Fields NSW         | Map 9 at Annexure A                      |
| 10   | Hundred Hills Estate - Murwillumbah NSW                            | Map 10 at Annexure A                     |
| 11   | Jacksons Landing Estate - Pyrmont NSW                              | Map 11 at Annexure A                     |
| 12   | Manufactured Homes Estate -Leppington NSW                          | Map 12 at Annexure A                     |
| 13   | Moore Creek Estate - Calala (Tamworth) NSW                         | Map 13 at Annexure A                     |
| 14   | Rouse Hill Estate - Rouse Hill NSW                                 | Map 14 at Annexure A                     |
| 15   | Seaside City Estate - Kingscliffe NSW                              | Map 15 at Annexure A                     |
| 16   | Stonecutters Ridge Estate - Colebee NSW                            | Map 16 at Annexure A                     |
| 17   | Tamworth Lifestyle Village - West Tamworth NSW                     | Map 17 at Annexure A                     |
| 18   | Windmill Downs Estate - Tamworth NSW                               | Map 18 at Annexure A                     |
| 19   | Windmill Hill Estate - Tamworth NSW                                | Map 19 at Annexure A                     |

### Annexure A to Schedule 1 – Specified Velocity Networks – Area Maps – New South Wales

Legend for FTTP Velocity development maps is shown in Figure 1

Figure 1 - Legend for FTTP Velocity development maps