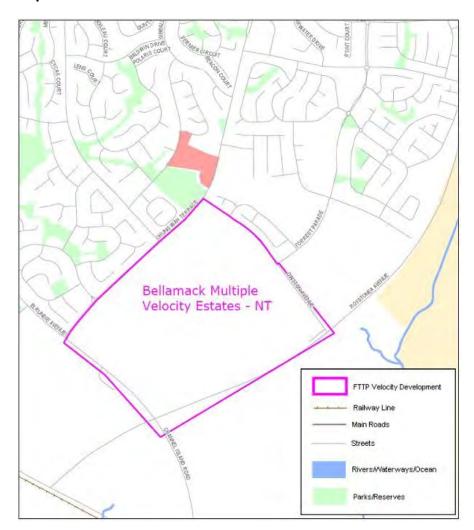

#### **Northern Territory**

| Item | Column 1 Name and location of real estate development project | Column 2 Area of project (Map Number) |
|------|---------------------------------------------------------------|---------------------------------------|
| 116  | Bellamack Multiple Estate Area -Bellamack NT                  | Map 116 at Annexure A                 |
| 117  | Johnston Northern Enterprise Estate Area - Johnston<br>NT     | Map 117 at Annexure A                 |
| 118  | Lyons Estate - Lyons NT                                       | Map 118 at Annexure A                 |

# Annexure A to Schedule 1 – Specified Velocity Networks – Area Maps – Northern Territory

Legend for FTTP Velocity development maps is shown in Figure 1

Figure 1 - Legend for FTTP Velocity development maps

Note: All FTTP Velocity development maps included in this Annexure A are oriented so that North to South is the vertical axis.

**Map 117** 

**Map 118** 