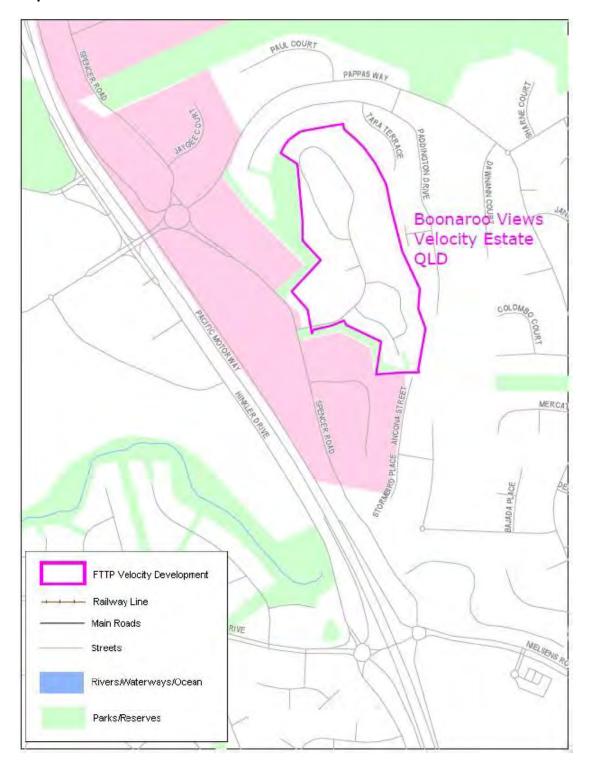

#### Queensland

| Item | Column 1 Name and location of real estate development project | Column 2 Area of project (Map Number) |
|------|---------------------------------------------------------------|---------------------------------------|
| 32   | Bluewater Estate - Trinity Park (Cairns) QLD                  | Map 32 to Annexure A                  |
| 33   | Boonaroo Views Estate - Nerang QLD                            | Map 33 to Annexure A                  |
| 34   | Brookwater Estate - Brookwater QLD                            | Map 34 at Annexure A                  |
| 35   | Canopy's Edge Estate - Smithfield (Cairns) QLD                | Map 35 at Annexure A                  |
| 36   | Cascade Gardens Estate -Rockhampton QLD                       | Map 36 at Annexure A                  |
| 37   | Centrus Estate - Eight Mile Plains QLD                        | Map 37 at Annexure A                  |
| 38   | Ecopoint Estate - Victoria Point QLD                          | Map 38 at Annexure A                  |
| 39   | Edenbrook Estate - Bundaberg QLD                              | Map 39 at Annexure A                  |
| 40   | Emerald Lakes Estate - Carrara QLD                            | Map 40 at Annexure A                  |
| 41   | Fitzgibbon Chase Estate - Fitzgibbon QLD                      | Map 41 at Annexure A                  |
| 42   | FKP Rochedale Estate - Rochedale QLD                          | Map 42 at Annexure A                  |
| 43   | Forest Ridge Estate - Narangba QLD                            | Map 43 at Annexure A                  |

# Annexure A to Schedule 1 – Specified Velocity Networks – Area Maps – Queensland

Legend for FTTP Velocity development maps is shown in Figure 1

Figure 1 - Legend for FTTP Velocity development maps

Note: All FTTP Velocity development maps included in this Annexure A are oriented so that North to South is the vertical axis.

**Map 33** 

**Map 35** 

**Map 36** 

**Map 38** 

**Map 39** 

**Map 43** 

Map 47