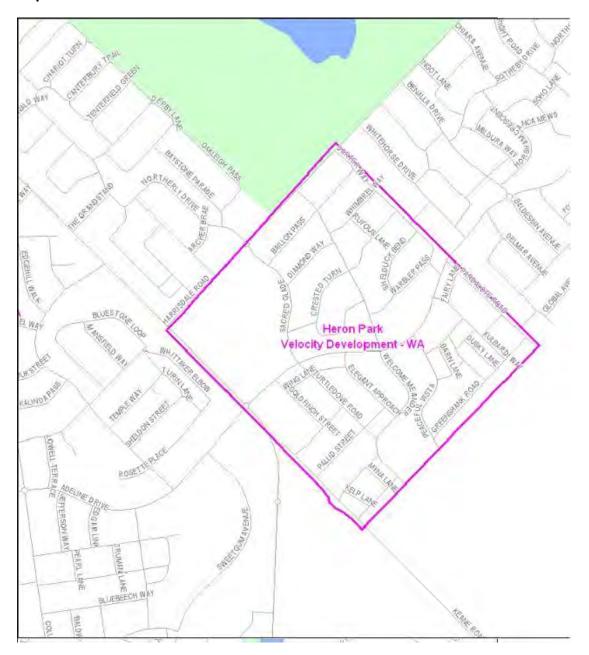

#### **Western Australia**

| Item | Column 1 Name and location of real estate development project | Column 2<br>Area of project (Map Number) |
|------|---------------------------------------------------------------|------------------------------------------|
| 86   | Austin Cove Estate - Yunderup WA                              | Map 86 at Annexure A                     |
| 87   | Baldivis North Estate - Baldivis WA                           | Map 87 at Annexure A                     |
| 88   | Bayonet Head Estate - Bayonet Head WA                         | Map 88 at Annexure A                     |
| 89   | Beachridge Estate - Dryandra Boulevard WA                     | Map 89 at Annexure A                     |
| 90   | Beachside at Yanchep Estate -Yanchep WA                       | Map 90 at Annexure A                     |
| 91   | Brighton estate - Butler WA                                   | Map 91 at Annexure A                     |
| 92   | Broadwater Park Private Estate -Broadwater WA                 | Map 92 at Annexure A                     |
| 93   | Brookleigh Estate - Caversham WA                              | Map 93 at Annexure A                     |
| 94   | Capricorn Village Estate - Two Rocks WA                       | Map 94 at Annexure A                     |
| 95   | Champion Lakes/Champion Drive - Champion Lakes WA             | Map 95 at Annexure A                     |
| 96   | Clydesdale Estate - McKail (Albany North) WA                  | Map 96 at Annexure A                     |
| 97   | CY O'Connor Village - Forrestdale WA                          | Map 97 at Annexure A                     |
| 98   | Dalyellup Beach Estate - Dalyellup WA                         | Map 98 at Annexure A                     |
| 99   | Ellenbrook Estate - Ellenbrook WA                             | Map 99 at Annexure A                     |
| 100  | Esprit Estate - Eaton WA                                      | Map 100 at Annexure A                    |
| 101  | Evermore Heights Estate - Baldivis WA                         | Map 101 at Annexure A                    |
| 102  | Frasers Landing Estate - Coodanup (Mandurah) WA               | Map 102 at Annexure A                    |
| 103  | Heron Park Estate - Harrisdale WA                             | Map 103 at Annexure A                    |
| 104  | Ibis Gardens Estate - Broadwater WA                           | Map 104 at Annexure A                    |
| 105  | Port Geographe Estate - Geographe (Busselton) WA              | Map 105 to Annexure A                    |
| 106  | Provence Estate - Yalyalup (Busselton) WA                     | Map 106 at Annexure A                    |
| 107  | Rapids Landing Estate - Margaret River WA                     | Map 107 at Annexure A                    |
| 108  | Seville Grove Estate - Seville Grove WA                       | Map 108 at Annexure A                    |
| 109  | Shorehaven at Alkimos Estate -Alkimos WA                      | Map 109 at Annexure A                    |
| 110  | St Leonards Estate - West Swan WA                             | Map 110 at Annexure A                    |
| 111  | Taylor Private Estate - Caversham WA                          | Map 111 at Annexure A                    |
| 112  | The Glades Byford Estate - Byford WA                          | Map 112 at Annexure A                    |

## Annexure A to Schedule 1 – Specified Velocity Networks – Area Maps – Western Australia

Legend for FTTP Velocity development maps is shown in Figure 1

Figure 1 - Legend for FTTP Velocity development maps

Note: All FTTP Velocity development maps included in this Annexure A are oriented so that North to South is the vertical axis.

Мар 97

Map 114

Map 115