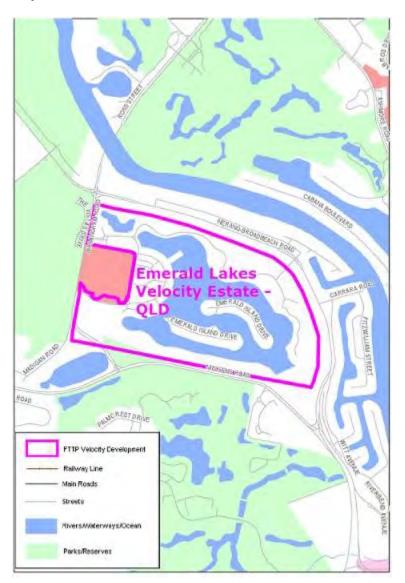

#### Queensland

| Item | Column 1 Name and location of real estate development project | Column 2 Area of project (Map Number) |
|------|---------------------------------------------------------------|---------------------------------------|
| 32   | Bluewater Estate - Trinity Park (Cairns) QLD                  | Map 32 to Annexure A                  |
| 33   | Boonaroo Views Estate - Nerang QLD                            | Map 33 to Annexure A                  |
| 34   | Brookwater Estate - Brookwater QLD                            | Map 34 at Annexure A                  |
| 35   | Canopy's Edge Estate - Smithfield (Cairns) QLD                | Map 35 at Annexure A                  |
| 36   | Cascade Gardens Estate -Rockhampton QLD                       | Map 36 at Annexure A                  |
| 37   | Centrus Estate - Eight Mile Plains QLD                        | Map 37 at Annexure A                  |
| 38   | Ecopoint Estate - Victoria Point QLD                          | Map 38 at Annexure A                  |
| 39   | Edenbrook Estate - Bundaberg QLD                              | Map 39 at Annexure A                  |
| 40   | Emerald Lakes Estate - Carrara QLD                            | Map 40 at Annexure A                  |
| 41   | Fitzgibbon Chase Estate - Fitzgibbon QLD                      | Map 41 at Annexure A                  |
| 42   | FKP Rochedale Estate - Rochedale QLD                          | Map 42 at Annexure A                  |
| 43   | Forest Ridge Estate - Narangba QLD                            | Map 43 at Annexure A                  |

# Annexure A to Schedule 1 – Specified Velocity Networks – Area Maps – Queensland

Legend for FTTP Velocity development maps is shown in Figure 1

Figure 1 - Legend for FTTP Velocity development maps

Note: All FTTP Velocity development maps included in this Annexure A are oriented so that North to South is the vertical axis.

**Map 33** 

**Map 35** 

**Map 36** 

**Map 38** 

**Map 39** 

**Map 43** 

Map 47