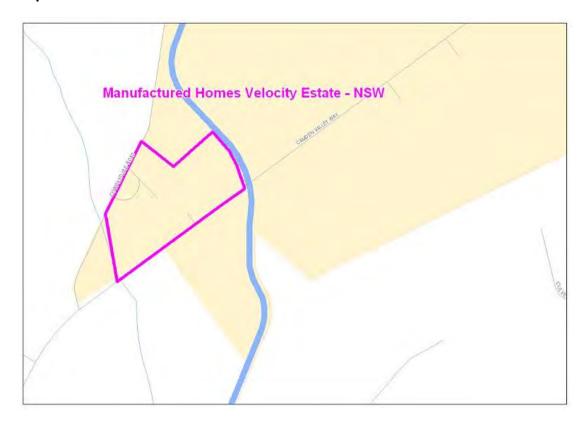

#### **New South Wales**

| Item | Column 1 Name and location of real estate development project      | Column 2<br>Area of project (Map Number) |
|------|--------------------------------------------------------------------|------------------------------------------|
| 1    | Aveo Island Point Estate - St George's Basin (Sanctuary Point) NSW | Map 1 at Annexure A                      |
| 2    | Bingara Gorge Estate - Wilton NSW                                  | Map 2 at Annexure A                      |
| 3    | Calala Village Estate - Tamworth NSW                               | Map 3 at Annexure A                      |
| 4    | Endeavour House - Coogee NSW                                       | Map 4 at Annexure A                      |
| 5    | Fern Bay Seaside Village - Fern Bay NSW                            | Map 5 at Annexure A                      |
| 6    | Freeman's Ridge Estate - Hoxton Park NSW                           | Map 6 at Annexure A                      |
| 7    | Harrington Grove Estate - Harrington Park NSW                      | Map 7 at Annexure A                      |
| 8    | Heritage on Peel 1 - Tamworth NSW                                  | Map 8 at Annexure A                      |
| 9    | Hermitage Camden Valley Golf Resort - Catherine Fields NSW         | Map 9 at Annexure A                      |
| 10   | Hundred Hills Estate - Murwillumbah NSW                            | Map 10 at Annexure A                     |
| 11   | Jacksons Landing Estate - Pyrmont NSW                              | Map 11 at Annexure A                     |
| 12   | Manufactured Homes Estate -Leppington NSW                          | Map 12 at Annexure A                     |
| 13   | Moore Creek Estate - Calala (Tamworth) NSW                         | Map 13 at Annexure A                     |
| 14   | Rouse Hill Estate - Rouse Hill NSW                                 | Map 14 at Annexure A                     |
| 15   | Seaside City Estate - Kingscliffe NSW                              | Map 15 at Annexure A                     |
| 16   | Stonecutters Ridge Estate - Colebee NSW                            | Map 16 at Annexure A                     |
| 17   | Tamworth Lifestyle Village - West Tamworth NSW                     | Map 17 at Annexure A                     |
| 18   | Windmill Downs Estate - Tamworth NSW                               | Map 18 at Annexure A                     |
| 19   | Windmill Hill Estate - Tamworth NSW                                | Map 19 at Annexure A                     |

### Annexure A to Schedule 1 – Specified Velocity Networks – Area Maps – New South Wales

Legend for FTTP Velocity development maps is shown in Figure 1

Figure 1 - Legend for FTTP Velocity development maps

Note: All FTTP Velocity development maps included in this Annexure A are oriented so that North to South is the vertical axis.

Map 12

Map 15

Map 18