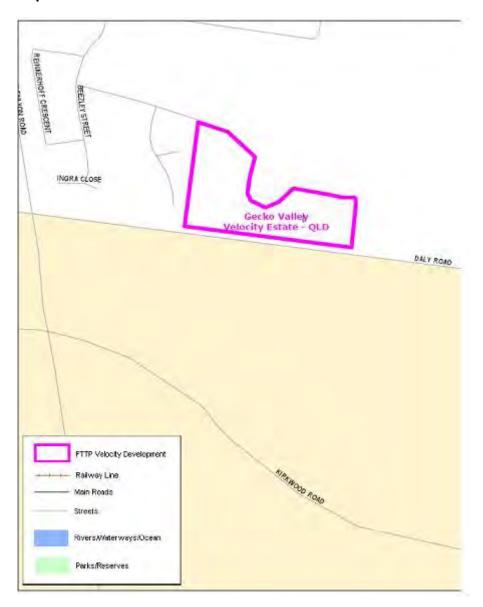

| Item | Column 1 Name and location of real estate development project | Column 2<br>Area of project (Map Number) |
|------|---------------------------------------------------------------|------------------------------------------|
| 44   | Gainsborough Greens Estate -Pimpana QLD                       | Map 44 at Annexure A                     |
| 45   | Gecko Valley Estate - Gladstone QLD                           | Map 45 at Annexure A                     |
| 46   | Greater Ascot Estate - Shaw (Townsville) QLD                  | Map 46 at Annexure A                     |
| 47   | H2O MDU - Southport QLD                                       | Map 47 at Annexure A                     |
| 48   | Highland Reserve Estate - Biloela QLD                         | Map 48 at Annexure A                     |
| 49   | Huntington Downs Estate - Maudsland QLD                       | Map 49 at Annexure A                     |
| 50   | Kerrisdale Estate - Beaconsfield (North Mackay) QLD           | Map 50 at Annexure A                     |
| 51   | Liberty Rise Estate - Bohle (Townsville) QLD                  | Map 51 at Annexure A                     |
| 52   | Mount Cotton Estate - (Mount Cotton Brisbane) QLD             | Map 52 at Annexure A                     |
| 53   | Mountview Estate - Redbank Plains QLD                         | Map 53 at Annexure A                     |
| 54   | Northern Element Estate - Pimpana (Ormeau) QLD                | Map 54 at Annexure A                     |
| 55   | Ocean Reach Estate - Cannon Valley (Airlie Beach) QLD         | Map 55 at Annexure A                     |
| 56   | Ocean's Edge Estate - Palm Cove (Cairns) QLD                  | Map 56 at Annexure A                     |
| 57   | Oxford & Thorpe St Units - Balmoral (Brisbane) QLD            | Map 57 at Annexure A                     |
| 58   | Pacific Harbour Estate - Bribie Island QLD                    | Map 58 at Annexure A                     |
| 59   | Panorama Heights Estate - Biloela QLD                         | Map 59 at Annexure A                     |
| 60   | Pioneer Valley Estate - Kuraby QLD                            | Map 60 at Annexure A                     |
| 61   | Plantation Palms Estate - Rural View (North Mackay)<br>QLD    | Map 61 at Annexure A                     |
| 62   | Riverside Ridge Estate - Douglas (Townsville) QLD             | Map 62 at Annexure A                     |
| 63   | Riverstone Crossing Estate -Maudsland/Upper<br>Coomera QLD    | Map 63 at Annexure A                     |
| 64   | Royal Pines Marina Estate - Benowa (Gold Coast) QLD           | Map 64 at Annexure A                     |
| 65   | Salacia Waters Estate - Paradise Point QLD                    | Map 65 at Annexure A                     |
| 66   | Sanctum Estate - Mount Low (Townsville) QLD                   | Map 66 at Annexure A                     |
| 67   | Smithfield Village Estate - Trinity Park (Cairns) QLD         | Map 67 at Annexure A                     |
| 68   | Stoneybrook Estate - Glen Eden (Gladstone) QLD                | Map 68 at Annexure A                     |
| 69   | Tannum Waters Estate - Tannum Sands (Gladstone)<br>QLD        | Map 69 at Annexure A                     |
| 70   | The Fairways Estate - Brookwater QLD                          | Map 70 at Annexure A                     |

# Annexure A to Schedule 1 – Specified Velocity Networks – Area Maps – Queensland

Legend for FTTP Velocity development maps is shown in Figure 1

Figure 1 - Legend for FTTP Velocity development maps

Note: All FTTP Velocity development maps included in this Annexure A are oriented so that North to South is the vertical axis.

**Map 33** 

**Map 35** 

**Map 36** 

**Map 38** 

**Map 39** 

**Map 43** 

Map 47