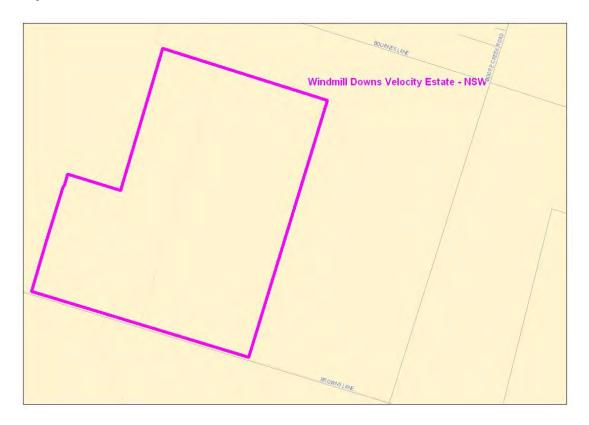

#### **New South Wales**

| Item | Column 1 Name and location of real estate development project      | Column 2<br>Area of project (Map Number) |
|------|--------------------------------------------------------------------|------------------------------------------|
| 1    | Aveo Island Point Estate - St George's Basin (Sanctuary Point) NSW | Map 1 at Annexure A                      |
| 2    | Bingara Gorge Estate - Wilton NSW                                  | Map 2 at Annexure A                      |
| 3    | Calala Village Estate - Tamworth NSW                               | Map 3 at Annexure A                      |
| 4    | Endeavour House - Coogee NSW                                       | Map 4 at Annexure A                      |
| 5    | Fern Bay Seaside Village - Fern Bay NSW                            | Map 5 at Annexure A                      |
| 6    | Freeman's Ridge Estate - Hoxton Park NSW                           | Map 6 at Annexure A                      |
| 7    | Harrington Grove Estate - Harrington Park NSW                      | Map 7 at Annexure A                      |
| 8    | Heritage on Peel 1 - Tamworth NSW                                  | Map 8 at Annexure A                      |
| 9    | Hermitage Camden Valley Golf Resort - Catherine Fields NSW         | Map 9 at Annexure A                      |
| 10   | Hundred Hills Estate - Murwillumbah NSW                            | Map 10 at Annexure A                     |
| 11   | Jacksons Landing Estate - Pyrmont NSW                              | Map 11 at Annexure A                     |
| 12   | Manufactured Homes Estate -Leppington NSW                          | Map 12 at Annexure A                     |
| 13   | Moore Creek Estate - Calala (Tamworth) NSW                         | Map 13 at Annexure A                     |
| 14   | Rouse Hill Estate - Rouse Hill NSW                                 | Map 14 at Annexure A                     |
| 15   | Seaside City Estate - Kingscliffe NSW                              | Map 15 at Annexure A                     |
| 16   | Stonecutters Ridge Estate - Colebee NSW                            | Map 16 at Annexure A                     |
| 17   | Tamworth Lifestyle Village - West Tamworth NSW                     | Map 17 at Annexure A                     |
| 18   | Windmill Downs Estate - Tamworth NSW                               | Map 18 at Annexure A                     |
| 19   | Windmill Hill Estate - Tamworth NSW                                | Map 19 at Annexure A                     |

### Annexure A to Schedule 1 – Specified Velocity Networks – Area Maps – New South Wales

Legend for FTTP Velocity development maps is shown in Figure 1

Figure 1 - Legend for FTTP Velocity development maps

Note: All FTTP Velocity development maps included in this Annexure A are oriented so that North to South is the vertical axis.

Map 12

Map 15

Map 18