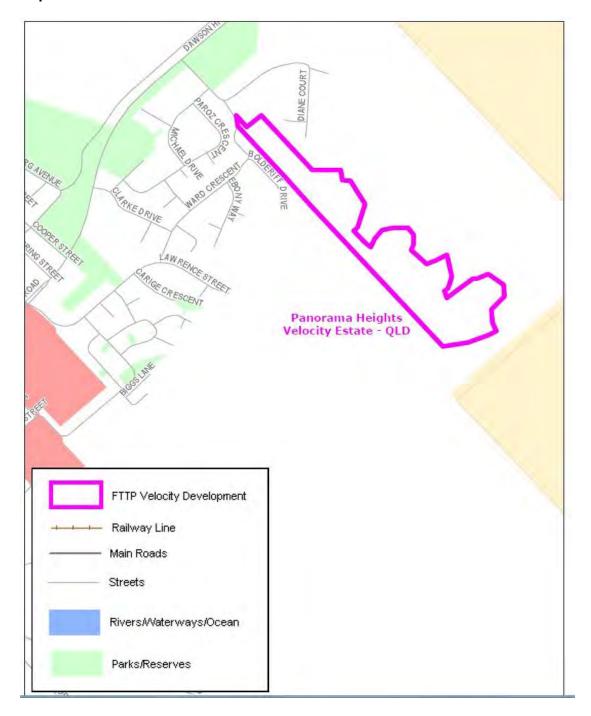

| Item | Column 1 Name and location of real estate development project | Column 2<br>Area of project (Map Number) |
|------|---------------------------------------------------------------|------------------------------------------|
| 44   | Gainsborough Greens Estate -Pimpana QLD                       | Map 44 at Annexure A                     |
| 45   | Gecko Valley Estate - Gladstone QLD                           | Map 45 at Annexure A                     |
| 46   | Greater Ascot Estate - Shaw (Townsville) QLD                  | Map 46 at Annexure A                     |
| 47   | H2O MDU - Southport QLD                                       | Map 47 at Annexure A                     |
| 48   | Highland Reserve Estate - Biloela QLD                         | Map 48 at Annexure A                     |
| 49   | Huntington Downs Estate - Maudsland QLD                       | Map 49 at Annexure A                     |
| 50   | Kerrisdale Estate - Beaconsfield (North Mackay) QLD           | Map 50 at Annexure A                     |
| 51   | Liberty Rise Estate - Bohle (Townsville) QLD                  | Map 51 at Annexure A                     |
| 52   | Mount Cotton Estate - (Mount Cotton Brisbane) QLD             | Map 52 at Annexure A                     |
| 53   | Mountview Estate - Redbank Plains QLD                         | Map 53 at Annexure A                     |
| 54   | Northern Element Estate - Pimpana (Ormeau) QLD                | Map 54 at Annexure A                     |
| 55   | Ocean Reach Estate - Cannon Valley (Airlie Beach) QLD         | Map 55 at Annexure A                     |
| 56   | Ocean's Edge Estate - Palm Cove (Cairns) QLD                  | Map 56 at Annexure A                     |
| 57   | Oxford & Thorpe St Units - Balmoral (Brisbane) QLD            | Map 57 at Annexure A                     |
| 58   | Pacific Harbour Estate - Bribie Island QLD                    | Map 58 at Annexure A                     |
| 59   | Panorama Heights Estate - Biloela QLD                         | Map 59 at Annexure A                     |
| 60   | Pioneer Valley Estate - Kuraby QLD                            | Map 60 at Annexure A                     |
| 61   | Plantation Palms Estate - Rural View (North Mackay)<br>QLD    | Map 61 at Annexure A                     |
| 62   | Riverside Ridge Estate - Douglas (Townsville) QLD             | Map 62 at Annexure A                     |
| 63   | Riverstone Crossing Estate -Maudsland/Upper<br>Coomera QLD    | Map 63 at Annexure A                     |
| 64   | Royal Pines Marina Estate - Benowa (Gold Coast) QLD           | Map 64 at Annexure A                     |
| 65   | Salacia Waters Estate - Paradise Point QLD                    | Map 65 at Annexure A                     |
| 66   | Sanctum Estate - Mount Low (Townsville) QLD                   | Map 66 at Annexure A                     |
| 67   | Smithfield Village Estate - Trinity Park (Cairns) QLD         | Map 67 at Annexure A                     |
| 68   | Stoneybrook Estate - Glen Eden (Gladstone) QLD                | Map 68 at Annexure A                     |
| 69   | Tannum Waters Estate - Tannum Sands (Gladstone)<br>QLD        | Map 69 at Annexure A                     |
| 70   | The Fairways Estate - Brookwater QLD                          | Map 70 at Annexure A                     |

# Annexure A to Schedule 1 – Specified Velocity Networks – Area Maps – Queensland

Legend for FTTP Velocity development maps is shown in Figure 1

Figure 1 - Legend for FTTP Velocity development maps

Note: All FTTP Velocity development maps included in this Annexure A are oriented so that North to South is the vertical axis.