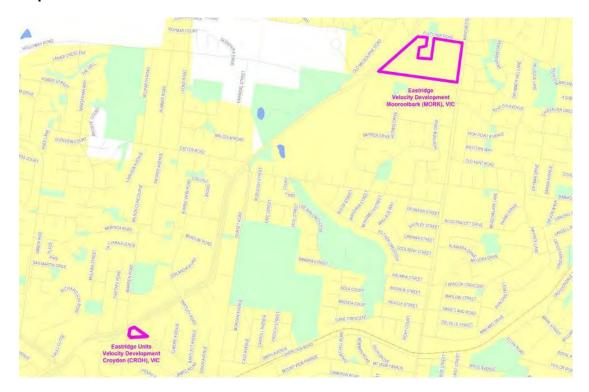

#### Victoria

| Item | Column 1 Name and location of real estate development project | Column 2 Area of project (Map Number) |
|------|---------------------------------------------------------------|---------------------------------------|
| 20   | Cascades on Clyde Estate -Cranbourne VIC                      | Map 20 at Annexure A                  |
| 21   | Cornells Hill Estate - Doreen VIC                             | Map 21 at Annexure A                  |
| 22   | Eastridge Estate - Mooroolbark/Croydon VIC                    | Map 22 at Annexure A                  |
| 23   | Eynesbury Estate - Eynsbury VIC                               | Map 23 at Annexure A                  |
| 24   | Kew Cottages Estate - Kew VIC                                 | Map 24 at Annexure A                  |
| 25   | Kingsford Estate - Point Cook VIC                             | Map 25 at Annexure A                  |
| 26   | Laurimar Estate - Doreen VIC                                  | Map 26 at Annexure A                  |
| 27   | Martha Cove Estate - Safety Beach VIC                         | Map 27 at Annexure A                  |
| 28   | Saltwater Coast Estate - Point Cook VIC                       | Map 28 at Annexure A                  |
| 29   | Somerfield Estate - Keysborough VIC                           | Map 29 at Annexure A                  |
| 30   | The Hunt Club Estate - Cranbourne VIC                         | Map 30 at Annexure A                  |
| 31   | Yarra's Edge Estate - Melbourne VIC                           | Map 31 at Annexure A                  |

# Annexure A to Schedule 1 – Specified Velocity Networks – Area Maps – Victoria

Legend for FTTP Velocity development maps is shown in Figure 1

Figure 1 - Legend for FTTP Velocity development maps

Note: All FTTP Velocity development maps included in this Annexure A are oriented so that North to South is the vertical axis.