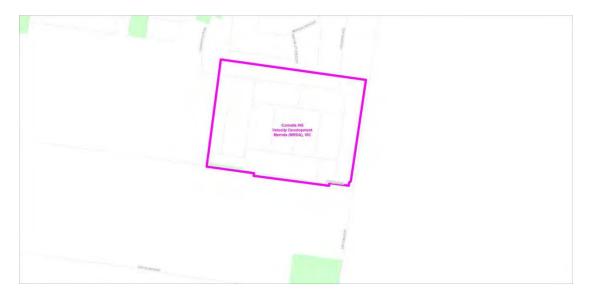

#### Victoria

| Item | Column 1 Name and location of real estate development project | Column 2 Area of project (Map Number) |
|------|---------------------------------------------------------------|---------------------------------------|
| 20   | Cascades on Clyde Estate -Cranbourne VIC                      | Map 20 at Annexure A                  |
| 21   | Cornells Hill Estate - Doreen VIC                             | Map 21 at Annexure A                  |
| 22   | Eastridge Estate - Mooroolbark/Croydon VIC                    | Map 22 at Annexure A                  |
| 23   | Eynesbury Estate - Eynsbury VIC                               | Map 23 at Annexure A                  |
| 24   | Kew Cottages Estate - Kew VIC                                 | Map 24 at Annexure A                  |
| 25   | Kingsford Estate - Point Cook VIC                             | Map 25 at Annexure A                  |
| 26   | Laurimar Estate - Doreen VIC                                  | Map 26 at Annexure A                  |
| 27   | Martha Cove Estate - Safety Beach VIC                         | Map 27 at Annexure A                  |
| 28   | Saltwater Coast Estate - Point Cook VIC                       | Map 28 at Annexure A                  |
| 29   | Somerfield Estate - Keysborough VIC                           | Map 29 at Annexure A                  |
| 30   | The Hunt Club Estate - Cranbourne VIC                         | Map 30 at Annexure A                  |
| 31   | Yarra's Edge Estate - Melbourne VIC                           | Map 31 at Annexure A                  |

# Annexure A to Schedule 1 – Specified Velocity Networks – Area Maps – Victoria

Legend for FTTP Velocity development maps is shown in Figure 1

Figure 1 - Legend for FTTP Velocity development maps

Note: All FTTP Velocity development maps included in this Annexure A are oriented so that North to South is the vertical axis.