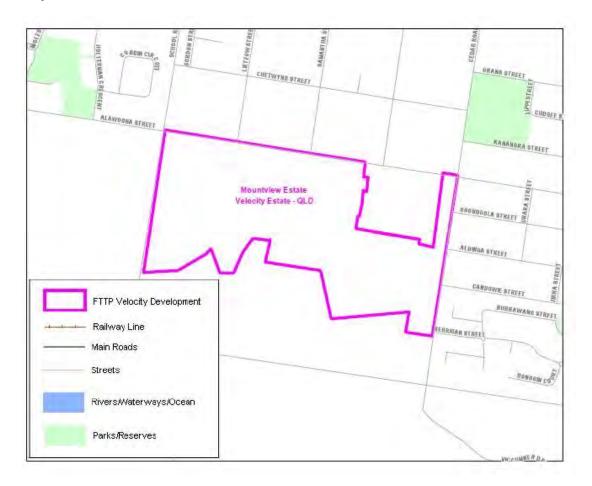

| Item | Column 1 Name and location of real estate development project | Column 2<br>Area of project (Map Number) |
|------|---------------------------------------------------------------|------------------------------------------|
| 44   | Gainsborough Greens Estate -Pimpana QLD                       | Map 44 at Annexure A                     |
| 45   | Gecko Valley Estate - Gladstone QLD                           | Map 45 at Annexure A                     |
| 46   | Greater Ascot Estate - Shaw (Townsville) QLD                  | Map 46 at Annexure A                     |
| 47   | H2O MDU - Southport QLD                                       | Map 47 at Annexure A                     |
| 48   | Highland Reserve Estate - Biloela QLD                         | Map 48 at Annexure A                     |
| 49   | Huntington Downs Estate - Maudsland QLD                       | Map 49 at Annexure A                     |
| 50   | Kerrisdale Estate - Beaconsfield (North Mackay) QLD           | Map 50 at Annexure A                     |
| 51   | Liberty Rise Estate - Bohle (Townsville) QLD                  | Map 51 at Annexure A                     |
| 52   | Mount Cotton Estate - (Mount Cotton Brisbane) QLD             | Map 52 at Annexure A                     |
| 53   | Mountview Estate - Redbank Plains QLD                         | Map 53 at Annexure A                     |
| 54   | Northern Element Estate - Pimpana (Ormeau) QLD                | Map 54 at Annexure A                     |
| 55   | Ocean Reach Estate - Cannon Valley (Airlie Beach) QLD         | Map 55 at Annexure A                     |
| 56   | Ocean's Edge Estate - Palm Cove (Cairns) QLD                  | Map 56 at Annexure A                     |
| 57   | Oxford & Thorpe St Units - Balmoral (Brisbane) QLD            | Map 57 at Annexure A                     |
| 58   | Pacific Harbour Estate - Bribie Island QLD                    | Map 58 at Annexure A                     |
| 59   | Panorama Heights Estate - Biloela QLD                         | Map 59 at Annexure A                     |
| 60   | Pioneer Valley Estate - Kuraby QLD                            | Map 60 at Annexure A                     |
| 61   | Plantation Palms Estate - Rural View (North Mackay)<br>QLD    | Map 61 at Annexure A                     |
| 62   | Riverside Ridge Estate - Douglas (Townsville) QLD             | Map 62 at Annexure A                     |
| 63   | Riverstone Crossing Estate -Maudsland/Upper<br>Coomera QLD    | Map 63 at Annexure A                     |
| 64   | Royal Pines Marina Estate - Benowa (Gold Coast) QLD           | Map 64 at Annexure A                     |
| 65   | Salacia Waters Estate - Paradise Point QLD                    | Map 65 at Annexure A                     |
| 66   | Sanctum Estate - Mount Low (Townsville) QLD                   | Map 66 at Annexure A                     |
| 67   | Smithfield Village Estate - Trinity Park (Cairns) QLD         | Map 67 at Annexure A                     |
| 68   | Stoneybrook Estate - Glen Eden (Gladstone) QLD                | Map 68 at Annexure A                     |
| 69   | Tannum Waters Estate - Tannum Sands (Gladstone)<br>QLD        | Map 69 at Annexure A                     |
| 70   | The Fairways Estate - Brookwater QLD                          | Map 70 at Annexure A                     |

# Annexure A to Schedule 1 – Specified Velocity Networks – Area Maps – Queensland

Legend for FTTP Velocity development maps is shown in Figure 1

Figure 1 - Legend for FTTP Velocity development maps

Note: All FTTP Velocity development maps included in this Annexure A are oriented so that North to South is the vertical axis.