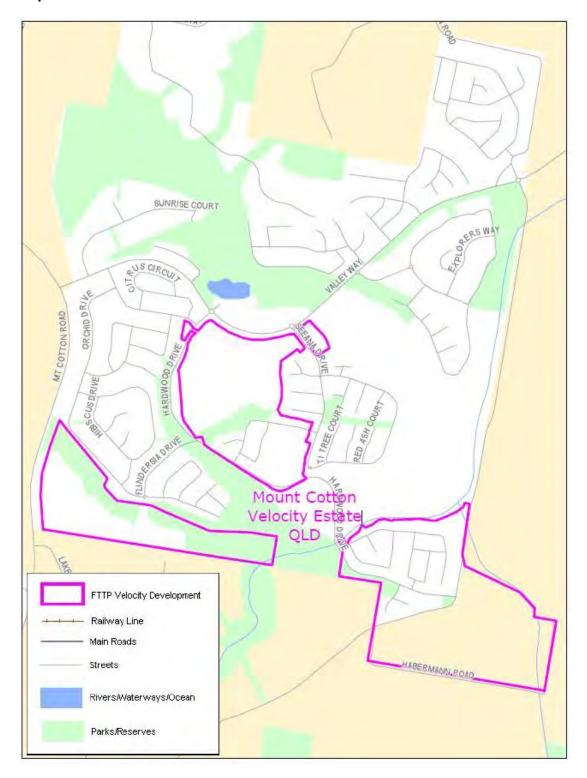

#### Queensland

| Item | Column 1 Name and location of real estate development project | Column 2 Area of project (Map Number) |
|------|---------------------------------------------------------------|---------------------------------------|
| 32   | Bluewater Estate - Trinity Park (Cairns) QLD                  | Map 32 to Annexure A                  |
| 33   | Boonaroo Views Estate - Nerang QLD                            | Map 33 to Annexure A                  |
| 34   | Brookwater Estate - Brookwater QLD                            | Map 34 at Annexure A                  |
| 35   | Canopy's Edge Estate - Smithfield (Cairns) QLD                | Map 35 at Annexure A                  |
| 36   | Cascade Gardens Estate -Rockhampton QLD                       | Map 36 at Annexure A                  |
| 37   | Centrus Estate - Eight Mile Plains QLD                        | Map 37 at Annexure A                  |
| 38   | Ecopoint Estate - Victoria Point QLD                          | Map 38 at Annexure A                  |
| 39   | Edenbrook Estate - Bundaberg QLD                              | Map 39 at Annexure A                  |
| 40   | Emerald Lakes Estate - Carrara QLD                            | Map 40 at Annexure A                  |
| 41   | Fitzgibbon Chase Estate - Fitzgibbon QLD                      | Map 41 at Annexure A                  |
| 42   | FKP Rochedale Estate - Rochedale QLD                          | Map 42 at Annexure A                  |
| 43   | Forest Ridge Estate - Narangba QLD                            | Map 43 at Annexure A                  |

# Annexure A to Schedule 1 – Specified Velocity Networks – Area Maps – Queensland

Legend for FTTP Velocity development maps is shown in Figure 1

Figure 1 - Legend for FTTP Velocity development maps

Note: All FTTP Velocity development maps included in this Annexure A are oriented so that North to South is the vertical axis.