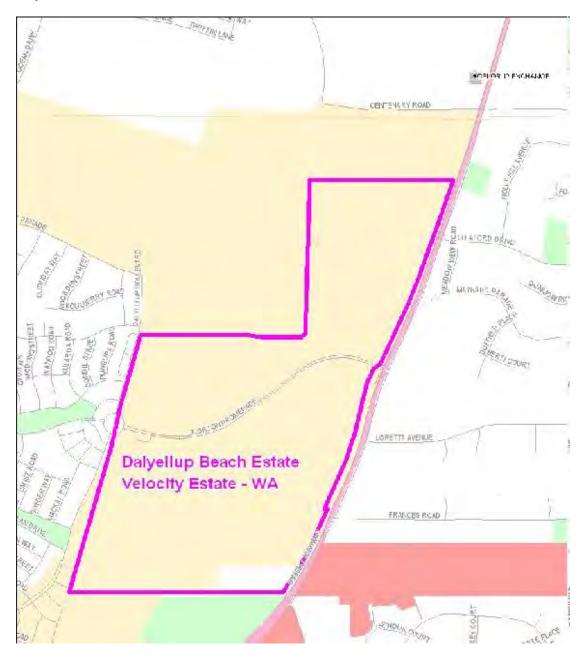

#### **Western Australia**

| Item | Column 1 Name and location of real estate development project | Column 2<br>Area of project (Map Number) |
|------|---------------------------------------------------------------|------------------------------------------|
| 86   | Austin Cove Estate - Yunderup WA                              | Map 86 at Annexure A                     |
| 87   | Baldivis North Estate - Baldivis WA                           | Map 87 at Annexure A                     |
| 88   | Bayonet Head Estate - Bayonet Head WA                         | Map 88 at Annexure A                     |
| 89   | Beachridge Estate - Dryandra Boulevard WA                     | Map 89 at Annexure A                     |
| 90   | Beachside at Yanchep Estate -Yanchep WA                       | Map 90 at Annexure A                     |
| 91   | Brighton estate - Butler WA                                   | Map 91 at Annexure A                     |
| 92   | Broadwater Park Private Estate -Broadwater WA                 | Map 92 at Annexure A                     |
| 93   | Brookleigh Estate - Caversham WA                              | Map 93 at Annexure A                     |
| 94   | Capricorn Village Estate - Two Rocks WA                       | Map 94 at Annexure A                     |
| 95   | Champion Lakes/Champion Drive - Champion Lakes WA             | Map 95 at Annexure A                     |
| 96   | Clydesdale Estate - McKail (Albany North) WA                  | Map 96 at Annexure A                     |
| 97   | CY O'Connor Village - Forrestdale WA                          | Map 97 at Annexure A                     |
| 98   | Dalyellup Beach Estate - Dalyellup WA                         | Map 98 at Annexure A                     |
| 99   | Ellenbrook Estate - Ellenbrook WA                             | Map 99 at Annexure A                     |
| 100  | Esprit Estate - Eaton WA                                      | Map 100 at Annexure A                    |
| 101  | Evermore Heights Estate - Baldivis WA                         | Map 101 at Annexure A                    |
| 102  | Frasers Landing Estate - Coodanup (Mandurah) WA               | Map 102 at Annexure A                    |
| 103  | Heron Park Estate - Harrisdale WA                             | Map 103 at Annexure A                    |
| 104  | Ibis Gardens Estate - Broadwater WA                           | Map 104 at Annexure A                    |
| 105  | Port Geographe Estate - Geographe (Busselton) WA              | Map 105 to Annexure A                    |
| 106  | Provence Estate - Yalyalup (Busselton) WA                     | Map 106 at Annexure A                    |
| 107  | Rapids Landing Estate - Margaret River WA                     | Map 107 at Annexure A                    |
| 108  | Seville Grove Estate - Seville Grove WA                       | Map 108 at Annexure A                    |
| 109  | Shorehaven at Alkimos Estate -Alkimos WA                      | Map 109 at Annexure A                    |
| 110  | St Leonards Estate - West Swan WA                             | Map 110 at Annexure A                    |
| 111  | Taylor Private Estate - Caversham WA                          | Map 111 at Annexure A                    |
| 112  | The Glades Byford Estate - Byford WA                          | Map 112 at Annexure A                    |

## Annexure A to Schedule 1 – Specified Velocity Networks – Area Maps – Western Australia

Legend for FTTP Velocity development maps is shown in Figure 1

Figure 1 - Legend for FTTP Velocity development maps

Note: All FTTP Velocity development maps included in this Annexure A are oriented so that North to South is the vertical axis.

Мар 97

Map 114

Map 115