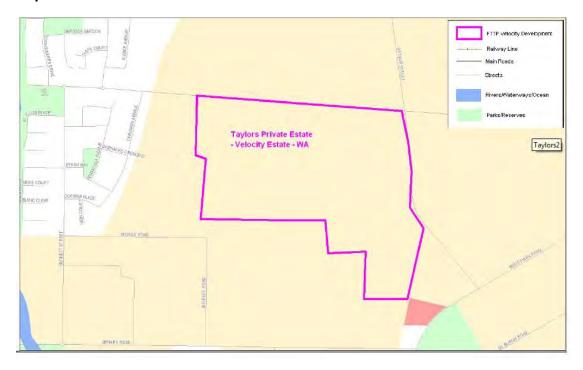

#### **Western Australia**

| Item | Column 1 Name and location of real estate development project | Column 2<br>Area of project (Map Number) |
|------|---------------------------------------------------------------|------------------------------------------|
| 86   | Austin Cove Estate - Yunderup WA                              | Map 86 at Annexure A                     |
| 87   | Baldivis North Estate - Baldivis WA                           | Map 87 at Annexure A                     |
| 88   | Bayonet Head Estate - Bayonet Head WA                         | Map 88 at Annexure A                     |
| 89   | Beachridge Estate - Dryandra Boulevard WA                     | Map 89 at Annexure A                     |
| 90   | Beachside at Yanchep Estate -Yanchep WA                       | Map 90 at Annexure A                     |
| 91   | Brighton estate - Butler WA                                   | Map 91 at Annexure A                     |
| 92   | Broadwater Park Private Estate -Broadwater WA                 | Map 92 at Annexure A                     |
| 93   | Brookleigh Estate - Caversham WA                              | Map 93 at Annexure A                     |
| 94   | Capricorn Village Estate - Two Rocks WA                       | Map 94 at Annexure A                     |
| 95   | Champion Lakes/Champion Drive - Champion Lakes WA             | Map 95 at Annexure A                     |
| 96   | Clydesdale Estate - McKail (Albany North) WA                  | Map 96 at Annexure A                     |
| 97   | CY O'Connor Village - Forrestdale WA                          | Map 97 at Annexure A                     |
| 98   | Dalyellup Beach Estate - Dalyellup WA                         | Map 98 at Annexure A                     |
| 99   | Ellenbrook Estate - Ellenbrook WA                             | Map 99 at Annexure A                     |
| 100  | Esprit Estate - Eaton WA                                      | Map 100 at Annexure A                    |
| 101  | Evermore Heights Estate - Baldivis WA                         | Map 101 at Annexure A                    |
| 102  | Frasers Landing Estate - Coodanup (Mandurah) WA               | Map 102 at Annexure A                    |
| 103  | Heron Park Estate - Harrisdale WA                             | Map 103 at Annexure A                    |
| 104  | Ibis Gardens Estate - Broadwater WA                           | Map 104 at Annexure A                    |
| 105  | Port Geographe Estate - Geographe (Busselton) WA              | Map 105 to Annexure A                    |
| 106  | Provence Estate - Yalyalup (Busselton) WA                     | Map 106 at Annexure A                    |
| 107  | Rapids Landing Estate - Margaret River WA                     | Map 107 at Annexure A                    |
| 108  | Seville Grove Estate - Seville Grove WA                       | Map 108 at Annexure A                    |
| 109  | Shorehaven at Alkimos Estate -Alkimos WA                      | Map 109 at Annexure A                    |
| 110  | St Leonards Estate - West Swan WA                             | Map 110 at Annexure A                    |
| 111  | Taylor Private Estate - Caversham WA                          | Map 111 at Annexure A                    |
| 112  | The Glades Byford Estate - Byford WA                          | Map 112 at Annexure A                    |

## Annexure A to Schedule 1 – Specified Velocity Networks – Area Maps – Western Australia

Legend for FTTP Velocity development maps is shown in Figure 1

Figure 1 - Legend for FTTP Velocity development maps

Note: All FTTP Velocity development maps included in this Annexure A are oriented so that North to South is the vertical axis.

Мар 97

Map 114

Map 115