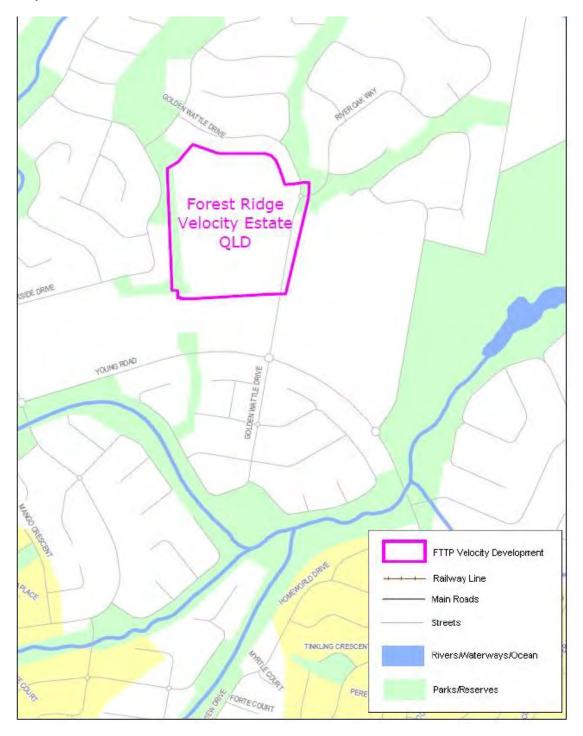

#### Queensland

| Item | Column 1 Name and location of real estate development project | Column 2 Area of project (Map Number) |
|------|---------------------------------------------------------------|---------------------------------------|
| 32   | Bluewater Estate - Trinity Park (Cairns) QLD                  | Map 32 to Annexure A                  |
| 33   | Boonaroo Views Estate - Nerang QLD                            | Map 33 to Annexure A                  |
| 34   | Brookwater Estate - Brookwater QLD                            | Map 34 at Annexure A                  |
| 35   | Canopy's Edge Estate - Smithfield (Cairns) QLD                | Map 35 at Annexure A                  |
| 36   | Cascade Gardens Estate -Rockhampton QLD                       | Map 36 at Annexure A                  |
| 37   | Centrus Estate - Eight Mile Plains QLD                        | Map 37 at Annexure A                  |
| 38   | Ecopoint Estate - Victoria Point QLD                          | Map 38 at Annexure A                  |
| 39   | Edenbrook Estate - Bundaberg QLD                              | Map 39 at Annexure A                  |
| 40   | Emerald Lakes Estate - Carrara QLD                            | Map 40 at Annexure A                  |
| 41   | Fitzgibbon Chase Estate - Fitzgibbon QLD                      | Map 41 at Annexure A                  |
| 42   | FKP Rochedale Estate - Rochedale QLD                          | Map 42 at Annexure A                  |
| 43   | Forest Ridge Estate - Narangba QLD                            | Map 43 at Annexure A                  |

# Annexure A to Schedule 1 – Specified Velocity Networks – Area Maps – Queensland

Legend for FTTP Velocity development maps is shown in Figure 1

Figure 1 - Legend for FTTP Velocity development maps

Note: All FTTP Velocity development maps included in this Annexure A are oriented so that North to South is the vertical axis.

**Map 33** 

**Map 35** 

**Map 36** 

**Map 38** 

**Map 39** 

**Map 43** 

Map 47