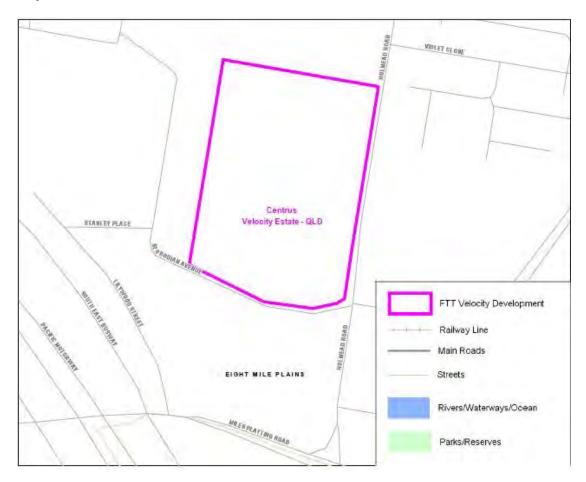

#### Queensland

| Item | Column 1 Name and location of real estate development project | Column 2 Area of project (Map Number) |
|------|---------------------------------------------------------------|---------------------------------------|
| 32   | Bluewater Estate - Trinity Park (Cairns) QLD                  | Map 32 to Annexure A                  |
| 33   | Boonaroo Views Estate - Nerang QLD                            | Map 33 to Annexure A                  |
| 34   | Brookwater Estate - Brookwater QLD                            | Map 34 at Annexure A                  |
| 35   | Canopy's Edge Estate - Smithfield (Cairns) QLD                | Map 35 at Annexure A                  |
| 36   | Cascade Gardens Estate -Rockhampton QLD                       | Map 36 at Annexure A                  |
| 37   | Centrus Estate - Eight Mile Plains QLD                        | Map 37 at Annexure A                  |
| 38   | Ecopoint Estate - Victoria Point QLD                          | Map 38 at Annexure A                  |
| 39   | Edenbrook Estate - Bundaberg QLD                              | Map 39 at Annexure A                  |
| 40   | Emerald Lakes Estate - Carrara QLD                            | Map 40 at Annexure A                  |
| 41   | Fitzgibbon Chase Estate - Fitzgibbon QLD                      | Map 41 at Annexure A                  |
| 42   | FKP Rochedale Estate - Rochedale QLD                          | Map 42 at Annexure A                  |
| 43   | Forest Ridge Estate - Narangba QLD                            | Map 43 at Annexure A                  |

# Annexure A to Schedule 1 – Specified Velocity Networks – Area Maps – Queensland

Legend for FTTP Velocity development maps is shown in Figure 1

Figure 1 - Legend for FTTP Velocity development maps

Note: All FTTP Velocity development maps included in this Annexure A are oriented so that North to South is the vertical axis.

**Map 33** 

**Map 35** 

**Map 36** 

**Map 38** 

**Map 39** 

**Map 43** 

Map 47