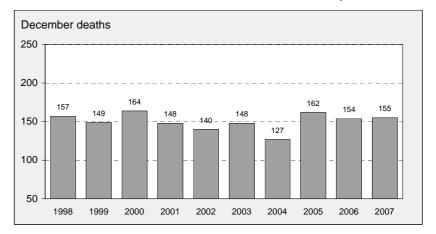

### This month's key figures

There were a total of 155 road deaths in December 2007. - this is a 0.6 per cent increase over the December 2006 figure.

There have been 1,611 road deaths in 2007 to the end of December. - this is a 0.8 per cent increase over the same 12 month period in 2006.