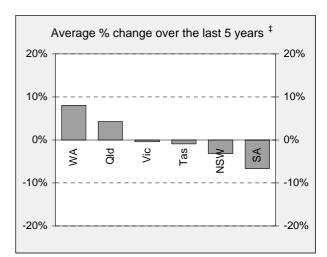

## NUMBER OF ROAD CRASH DEATHS IN EACH STATE / TERRITORY

#### Percentage change in deaths in each State

† Percentage change between the 12-month periods of Jan 2006 - Dec 2006 and Jan 2007 - Dec 2007

‡ Average annual percentage change based on the exponential trend for the last five 12-month periods

# Road deaths by State/Territory for month, year to date, and twelve months - period ended December 2007 and period ended December 2006

|                      | NSW        | Vic       | Qld   | SA   | WA   | Tas   | NT    | ACT   | Australia |
|----------------------|------------|-----------|-------|------|------|-------|-------|-------|-----------|
| Current month        |            |           |       |      |      |       |       |       |           |
| Dec 2007             | 35         | 41        | 24    | 14   | 26   | 4     | 10    | 1     | 155       |
| Dec 2006             | 36         | 39        | 35    | 10   | 23   | 5     | 3     | 3     | 154       |
| % change             | -2.8       | 5.1       | -31.4 | 40.0 | 13.0 | -20.0 | 233.3 | -66.7 | 0.6       |
| Year to date         |            |           |       |      |      |       |       |       |           |
| Jan 2007 - Dec 2007  | 445        | 332       | 358   | 124  | 235  | 47    | 56    | 14    | 1,611     |
| Jan 2006 - Dec 2006  | 496        | 337       | 335   | 117  | 203  | 55    | 42    | 13    | 1,598     |
| % change             | -10.3      | -1.5      | 6.9   | 6.0  | 15.8 | -14.5 | 33.3  | 7.7   | 0.8       |
| 12-months to date    |            |           |       |      |      |       |       |       |           |
| Jan 2007 - Dec 2007  | 445        | 332       | 358   | 124  | 235  | 47    | 56    | 14    | 1,611     |
| Jan 2006 - Dec 2006  | 496        | 337       | 335   | 117  | 203  | 55    | 42    | 13    | 1,598     |
| Difference           | -51        | -5        | 23    | 7    | 32   | -8    | 14    | 1     | 13        |
| % change             | -10.3      | -1.5      | 6.9   | 6.0  | 15.8 | -14.5 | 33.3  | 7.7   | 0.8       |
| Average annual % cha | nge over 5 | ō years ' | 9     |      |      |       |       |       |           |
| Jan 2003 to Dec 2007 | -4.0       | -0.1      | 3.7   | -6.2 | 6.9  | 2.2   | 3.0   | 8.9   | 0.0       |