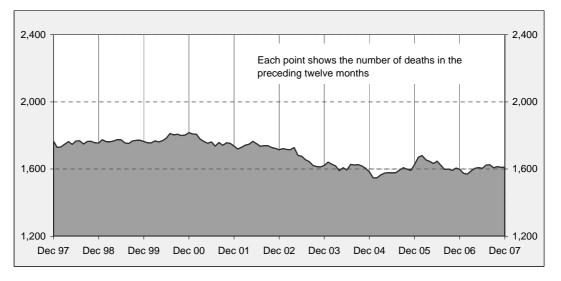

#### Australian road deaths for December - last 10 years

### This month's key figures

There were a total of 155 road deaths in December 2007. - this is a 0.6 per cent increase over the December 2006 figure.

There have been 1,611 road deaths in 2007 to the end of December. - this is a 0.8 per cent increase over the same 12 month period in 2006.