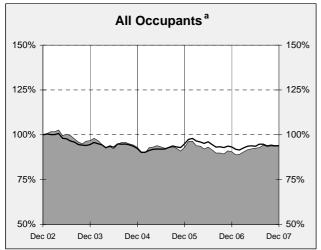

#### Annual deaths in each road user group - last 5 years

The number shown at each month represents the number of deaths in the preceding 12 months expressed as a percentage of the number of deaths in the 12 months to December 2002.

ROAD USER GROUPALL ROAD USERS

a Comprises drivers and passengers

b Includes pillion passengers

Australian Transport Safety Bureau, December 2007