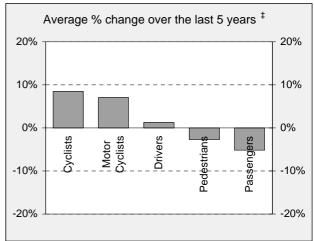

#### Annual deaths in each road user group - last 5 years

The number shown at each month represents the number of deaths in the preceding 12 months expressed as a percentage of the number of deaths in the 12 months to December 2002.

# Road deaths by road user group and gender for twelve months ended December 2007 and twelve months ended December 2006

|                       |              |                   |             | Motor-                |          | All road           |
|-----------------------|--------------|-------------------|-------------|-----------------------|----------|--------------------|
|                       | Drivers      | Passengers        | Pedestrians | cyclists <sup>a</sup> | Cyclists | users <sup>b</sup> |
| Males                 |              |                   |             |                       |          |                    |
| Jan 2007 - Dec 2007   | 628          | 175               | 115         | 222                   | 37       | 1,177              |
| Jan 2006 - Dec 2006   | 585          | 196               | 150         | 227                   | 35       | 1,193              |
| % change              | 7.4          | -10.7             | -23.3       | -2.2                  | 5.7      | -1.3               |
| Females               |              |                   |             |                       |          |                    |
| Jan 2007 - Dec 2007   | 167          | 157               | 84          | 17                    | 4        | 429                |
| Jan 2006 - Dec 2006   | 173          | 137               | 77          | 12                    | 4        | 403                |
| % change              | -3.5         | 14.6              | 9.1         | 41.7                  | 0.0      | 6.5                |
| Persons <sup>c</sup>  |              |                   |             |                       |          |                    |
| Jan 2007 - Dec 2007   | 797          | 335               | 199         | 239                   | 41       | 1,611              |
| Jan 2006 - Dec 2006   | 759          | 334               | 227         | 239                   | 39       | 1,598              |
| % change              | 5.0          | 0.3               | -12.3       | 0.0                   | 5.1      | 0.8                |
| Average annual % char | nge over 5 y | ears <sup>d</sup> |             |                       |          |                    |
| Jan 2003 to Dec 2007  | 1.3          | -5.2              | -2.7        | 7.1                   | 8.5      | 0.0                |