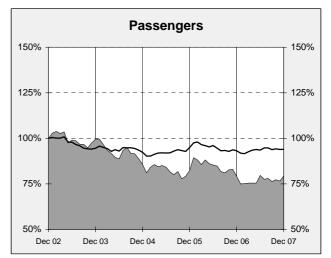

## **DEATHS IN EACH ROAD USER GROUP - TRENDS**

#### Annual deaths in each road user group - last 5 years

The number shown at each month represents the number of deaths in the preceding 12 months expressed as a percentage of the number of deaths in the 12 months to December 2002.

ROAD USER GROUPALL ROAD USERS

a Comprises drivers and passengers

b Includes pillion passengers

Australian Transport Safety Bureau, December 2007