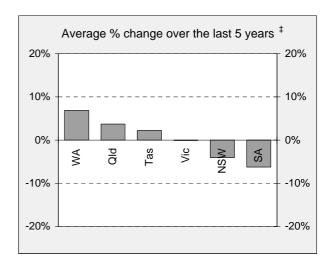

## NUMBER OF ROAD CRASH DEATHS IN EACH STATE / TERRITORY

# Road deaths by State/Territory for month, year to date, and twelve months - period ended December 2007 and period ended December 2006

|                      | NSW        | Vic       | Qld   | SA   | WA   | Tas   | NT    | ACT   | Australia |
|----------------------|------------|-----------|-------|------|------|-------|-------|-------|-----------|
| Current month        |            |           |       |      |      |       |       |       |           |
| Dec 2007             | 35         | 41        | 24    | 14   | 26   | 4     | 10    | 1     | 155       |
| Dec 2006             | 36         | 39        | 35    | 10   | 23   | 5     | 3     | 3     | 154       |
| % change             | -2.8       | 5.1       | -31.4 | 40.0 | 13.0 | -20.0 | 233.3 | -66.7 | 0.6       |
| Year to date         |            |           |       |      |      |       |       |       |           |
| Jan 2007 - Dec 2007  | 445        | 332       | 358   | 124  | 235  | 47    | 56    | 14    | 1,611     |
| Jan 2006 - Dec 2006  | 496        | 337       | 335   | 117  | 203  | 55    | 42    | 13    | 1,598     |
| % change             | -10.3      | -1.5      | 6.9   | 6.0  | 15.8 | -14.5 | 33.3  | 7.7   | 0.8       |
| 12-months to date    |            |           |       |      |      |       |       |       |           |
| Jan 2007 - Dec 2007  | 445        | 332       | 358   | 124  | 235  | 47    | 56    | 14    | 1,611     |
| Jan 2006 - Dec 2006  | 496        | 337       | 335   | 117  | 203  | 55    | 42    | 13    | 1,598     |
| Difference           | -51        | -5        | 23    | 7    | 32   | -8    | 14    | 1     | 13        |
| % change             | -10.3      | -1.5      | 6.9   | 6.0  | 15.8 | -14.5 | 33.3  | 7.7   | 0.8       |
| Average annual % cha | nge over 5 | ō years ' | 9     |      |      |       |       |       |           |
| Jan 2003 to Dec 2007 | -4.0       | -0.1      | 3.7   | -6.2 | 6.9  | 2.2   | 3.0   | 8.9   | 0.0       |

#### Percentage change in deaths in each State

† Percentage change between the 12-month periods of Jan 2006 - Dec 2006 and Jan 2007 - Dec 2007

‡ Average annual percentage change based on the exponential trend for the last five 12-month periods