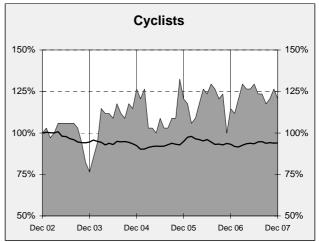

## **DEATHS IN EACH ROAD USER GROUP - TRENDS**

#### Annual deaths in each road user group - last 5 years

The number shown at each month represents the number of deaths in the preceding 12 months expressed as a percentage of the number of deaths in the 12 months to December 2002.

ROAD USER GROUPALL ROAD USERS

a Comprises drivers and passengers

b Includes pillion passengers

Australian Transport Safety Bureau, December 2007