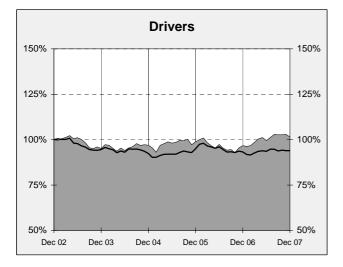

#### Annual deaths in each road user group - last 5 years

The number shown at each month represents the number of deaths in the preceding 12 months expressed as a percentage of the number of deaths in the 12 months to December 2002.

ROAD USER GROUPALL ROAD USERS

a Comprises drivers and passengers

b Includes pillion passengers

Australian Transport Safety Bureau, December 2007