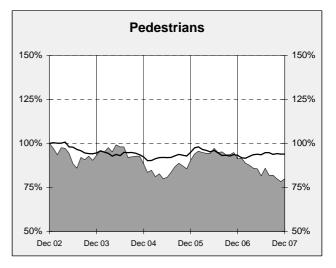

## **DEATHS IN EACH ROAD USER GROUP - TRENDS**

#### Annual deaths in each road user group - last 5 years

The number shown at each month represents the number of deaths in the preceding 12 months expressed as a percentage of the number of deaths in the 12 months to December 2002.

ROAD USER GROUPALL ROAD USERS

a Comprises drivers and passengers

b Includes pillion passengers

Australian Transport Safety Bureau, December 2007