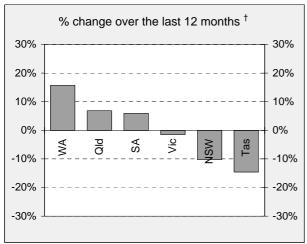

## NUMBER OF ROAD CRASH DEATHS IN EACH STATE / TERRITORY

# Road deaths by State/Territory for month, year to date, and twelve months - period ended December 2007 and period ended December 2006

|                      | NSW        | Vic       | Qld   | SA   | WA   | Tas   | NT    | ACT   | Australia |
|----------------------|------------|-----------|-------|------|------|-------|-------|-------|-----------|
| Current month        |            |           |       |      |      |       |       |       |           |
| Dec 2007             | 35         | 41        | 24    | 14   | 26   | 4     | 10    | 1     | 155       |
| Dec 2006             | 36         | 39        | 35    | 10   | 23   | 5     | 3     | 3     | 154       |
| % change             | -2.8       | 5.1       | -31.4 | 40.0 | 13.0 | -20.0 | 233.3 | -66.7 | 0.6       |
| Year to date         |            |           |       |      |      |       |       |       |           |
| Jan 2007 - Dec 2007  | 445        | 332       | 358   | 124  | 235  | 47    | 56    | 14    | 1,611     |
| Jan 2006 - Dec 2006  | 496        | 337       | 335   | 117  | 203  | 55    | 42    | 13    | 1,598     |
| % change             | -10.3      | -1.5      | 6.9   | 6.0  | 15.8 | -14.5 | 33.3  | 7.7   | 0.8       |
| 12-months to date    |            |           |       |      |      |       |       |       |           |
| Jan 2007 - Dec 2007  | 445        | 332       | 358   | 124  | 235  | 47    | 56    | 14    | 1,611     |
| Jan 2006 - Dec 2006  | 496        | 337       | 335   | 117  | 203  | 55    | 42    | 13    | 1,598     |
| Difference           | -51        | -5        | 23    | 7    | 32   | -8    | 14    | 1     | 13        |
| % change             | -10.3      | -1.5      | 6.9   | 6.0  | 15.8 | -14.5 | 33.3  | 7.7   | 0.8       |
| Average annual % cha | nge over 5 | ō years ' | 9     |      |      |       |       |       |           |
| Jan 2003 to Dec 2007 | -4.0       | -0.1      | 3.7   | -6.2 | 6.9  | 2.2   | 3.0   | 8.9   | 0.0       |

#### Percentage change in deaths in each State

† Percentage change between the 12-month periods of Jan 2006 - Dec 2006 and Jan 2007 - Dec 2007

‡ Average annual percentage change based on the exponential trend for the last five 12-month periods