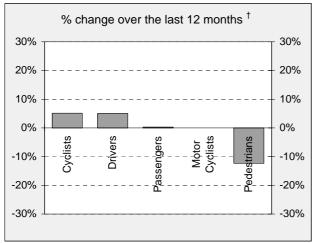

#### Percentage change in deaths in each road user group

<sup>†</sup> Percentage change between the 12-month periods of Jan 2006 - Dec 2006 and Jan 2007 - Dec 2007

‡ Average annual percentage change based on the exponential trend for the last five 12-month periods

# Road deaths by road user group and gender for twelve months ended December 2007 and twelve months ended December 2006

|                       |              |                   |             | Motor-                |          | All road           |
|-----------------------|--------------|-------------------|-------------|-----------------------|----------|--------------------|
|                       | Drivers      | Passengers        | Pedestrians | cyclists <sup>a</sup> | Cyclists | users <sup>b</sup> |
| Males                 |              |                   |             |                       |          |                    |
| Jan 2007 - Dec 2007   | 628          | 175               | 115         | 222                   | 37       | 1,177              |
| Jan 2006 - Dec 2006   | 585          | 196               | 150         | 227                   | 35       | 1,193              |
| % change              | 7.4          | -10.7             | -23.3       | -2.2                  | 5.7      | -1.3               |
| Females               |              |                   |             |                       |          |                    |
| Jan 2007 - Dec 2007   | 167          | 157               | 84          | 17                    | 4        | 429                |
| Jan 2006 - Dec 2006   | 173          | 137               | 77          | 12                    | 4        | 403                |
| % change              | -3.5         | 14.6              | 9.1         | 41.7                  | 0.0      | 6.5                |
| Persons <sup>c</sup>  |              |                   |             |                       |          |                    |
| Jan 2007 - Dec 2007   | 797          | 335               | 199         | 239                   | 41       | 1,611              |
| Jan 2006 - Dec 2006   | 759          | 334               | 227         | 239                   | 39       | 1,598              |
| % change              | 5.0          | 0.3               | -12.3       | 0.0                   | 5.1      | 0.8                |
| Average annual % char | nge over 5 y | ears <sup>d</sup> |             |                       |          |                    |
| Jan 2003 to Dec 2007  | 1.3          | -5.2              | -2.7        | 7.1                   | 8.5      | 0.0                |