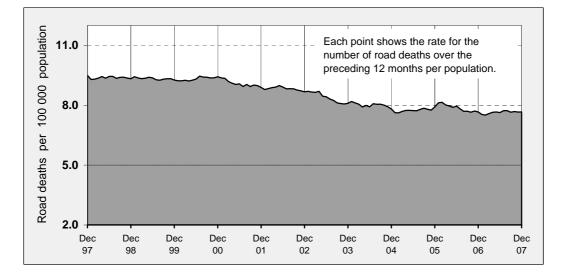

## **ROAD DEATH RATES**

Australian road deaths per year per 100 000 population - moving 12-monthly data

### Road deaths per 100 000 population

|                     | NSW | Vic | Qld | SA   | WA   | Tas  | NT   | ACT | Australia |
|---------------------|-----|-----|-----|------|------|------|------|-----|-----------|
| 12-months to date   |     |     |     |      |      |      |      |     |           |
| Jan 2007 - Dec 2007 | 6.5 | 6.4 | 8.6 | 7.8  | 11.2 | 9.5  | 26.0 | 4.1 | 7.7       |
| Jan 2006 - Dec 2006 | 7.3 | 6.6 | 8.2 | 7.5  | 9.9  | 11.2 | 19.9 | 3.9 | 7.7       |
| Calendar year       |     |     |     |      |      |      |      |     |           |
| 2007                | 6.5 | 6.4 | 8.6 | 7.8  | 11.2 | 9.5  | 26.0 | 4.1 | 7.7       |
| 2002                | 8.5 | 8.2 | 8.7 | 10.1 | 9.3  | 7.8  | 27.6 | 3.1 | 8.7       |