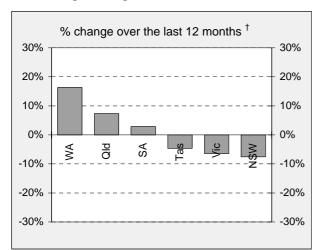

## NUMBER OF ROAD CRASH DEATHS IN EACH STATE / TERRITORY

#### Percentage change in deaths in each State

† Percentage change between the 12-month periods of Jan 2006 - Dec 2006 and Jan 2007 - Dec 2007

‡ Average annual percentage change based on the exponential trend for the last five 12-month periods

# Road deaths by State/Territory for month, year to date, and twelve months - period ended December 2007 and period ended December 2006

|                      | NSW        | Vic       | Qld   | SA   | WA   | Tas   | NT    | ACT   | Australia |
|----------------------|------------|-----------|-------|------|------|-------|-------|-------|-----------|
| Current month        |            |           |       |      |      |       |       |       |           |
| Dec 2007             | 35         | 41        | 24    | 14   | 26   | 4     | 10    | 1     | 155       |
| Dec 2006             | 36         | 39        | 35    | 10   | 23   | 5     | 3     | 3     | 154       |
| % change             | -2.8       | 5.1       | -31.4 | 40.0 | 13.0 | -20.0 | 233.3 | -66.7 | 0.6       |
| Year to date         |            |           |       |      |      |       |       |       |           |
| Jan 2007 - Dec 2007  | 445        | 332       | 358   | 124  | 235  | 47    | 56    | 14    | 1,611     |
| Jan 2006 - Dec 2006  | 496        | 337       | 335   | 117  | 203  | 55    | 42    | 13    | 1,598     |
| % change             | -10.3      | -1.5      | 6.9   | 6.0  | 15.8 | -14.5 | 33.3  | 7.7   | 0.8       |
| 12-months to date    |            |           |       |      |      |       |       |       |           |
| Jan 2007 - Dec 2007  | 445        | 332       | 358   | 124  | 235  | 47    | 56    | 14    | 1,611     |
| Jan 2006 - Dec 2006  | 496        | 337       | 335   | 117  | 203  | 55    | 42    | 13    | 1,598     |
| Difference           | -51        | -5        | 23    | 7    | 32   | -8    | 14    | 1     | 13        |
| % change             | -10.3      | -1.5      | 6.9   | 6.0  | 15.8 | -14.5 | 33.3  | 7.7   | 0.8       |
| Average annual % cha | nge over 5 | ō years ' | 9     |      |      |       |       |       |           |
| Jan 2003 to Dec 2007 | -4.0       | -0.1      | 3.7   | -6.2 | 6.9  | 2.2   | 3.0   | 8.9   | 0.0       |