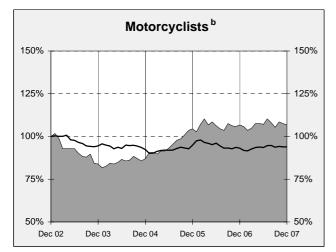

## **DEATHS IN EACH ROAD USER GROUP - TRENDS**

#### Annual deaths in each road user group - last 5 years

The number shown at each month represents the number of deaths in the preceding 12 months expressed as a percentage of the number of deaths in the 12 months to December 2002.

ROAD USER GROUPALL ROAD USERS

a Comprises drivers and passengers

b Includes pillion passengers

Australian Transport Safety Bureau, December 2007