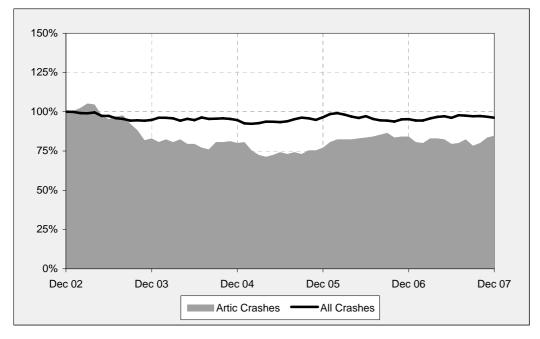

#### Annual count of fatal crashes involving articulated trucks in Australia -Five years to the end of December 2007

Each point shows the number of fatal crashes in the preceding 12 months expressed as a percentage of the number of fatal crashes in the 12 months to the end of December 2002.