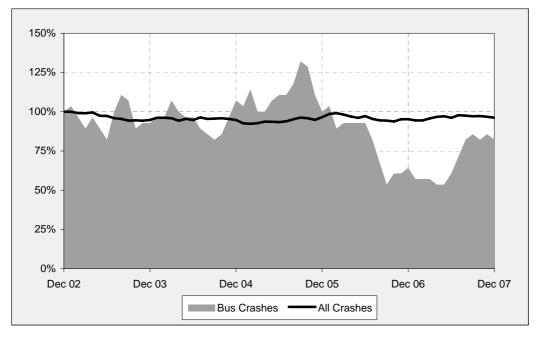

#### Annual count of fatal crashes involving buses in Australia -Five years to the end of December 2007

Each point shows the number of fatal crashes in the preceding 12 months expressed as a percentage of the number of fatal crashes in the 12 months to the end of December 2002.