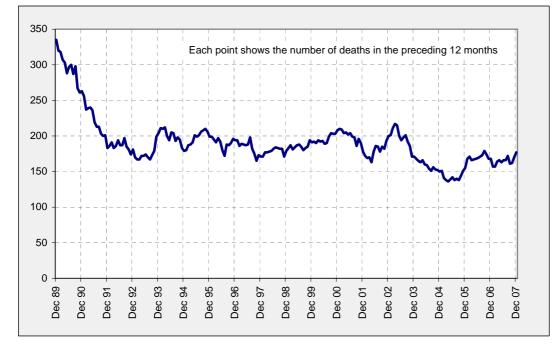

#### Deaths from crashes involving articulated trucks, Australia, 12 month rolling total