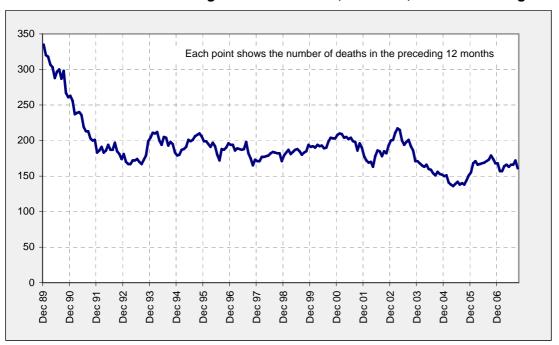

#### Deaths from crashes involving articulated trucks, Australia, 12 month rolling total