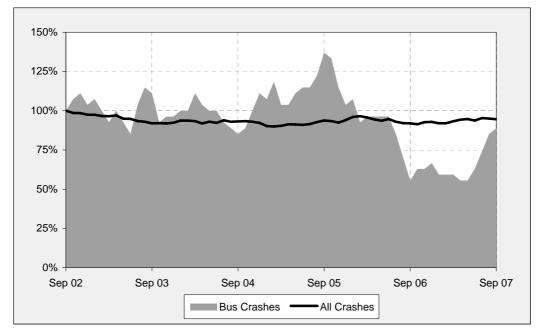

## Annual count of fatal crashes involving buses in Australia - Five years to the end of September 2007

Each point shows the number of fatal crashes in the preceding 12 months expressed as a percentage of the number of fatal crashes in the 12 months to the end of September 2002.