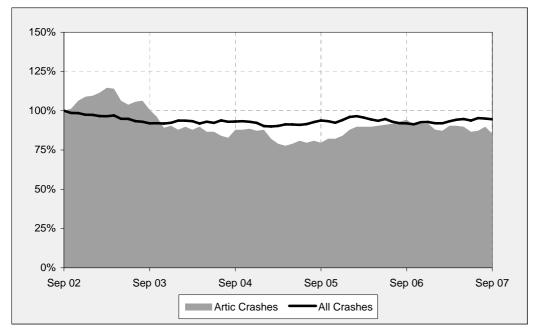

## Annual count of fatal crashes involving articulated trucks in Australia - Five years to the end of September 2007

Each point shows the number of fatal crashes in the preceding 12 months expressed as a percentage of the number of fatal crashes in the 12 months to the end of September 2002.