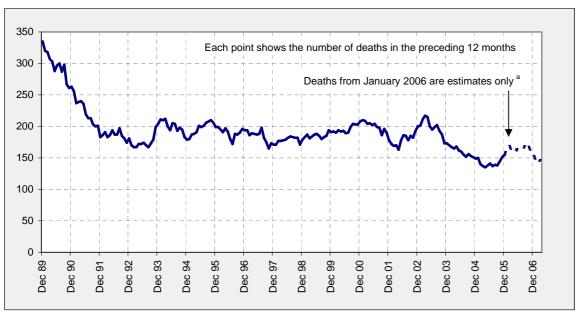

#### Deaths from crashes involving articulated trucks, Australia, 12 month rolling total

<sup>&</sup>lt;sup>a</sup> Victorian data from January 2006 are currently unavailable. Australian monthly figures from January 2006 have been estimated using the 2005 Victorian monthly average.

<sup>&</sup>lt;sup>a</sup> Victorian data from January 2006 are currently unavailable. Australian monthly figures from January 2006 have been estimated using the 2005 Victorian monthly average.