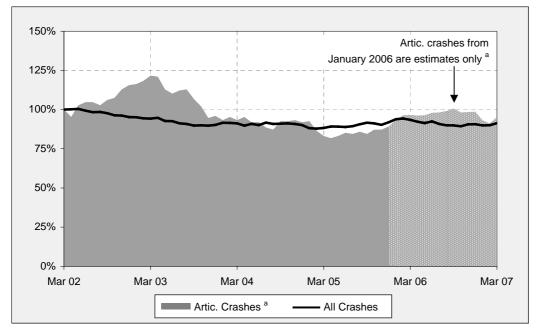

# Annual count of fatal crashes involving articulated trucks in Australia - Five years to the end of March 2007

Each point shows the number of fatal crashes in the preceding 12 months expressed as a percentage of the number of fatal crashes in the 12 months to the end of March 2002.