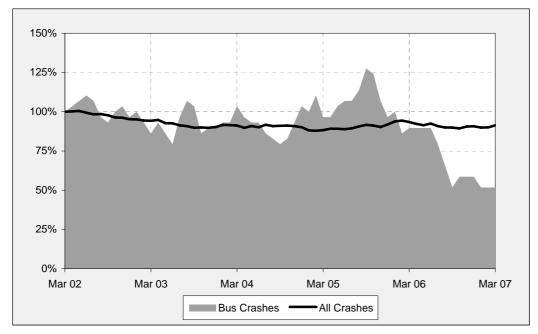

# Annual count of fatal crashes involving buses in Australia - Five years to the end of March 2007

Each point shows the number of fatal crashes in the preceding 12 months expressed as a percentage of the number of fatal crashes in the 12 months to the end of March 2002.