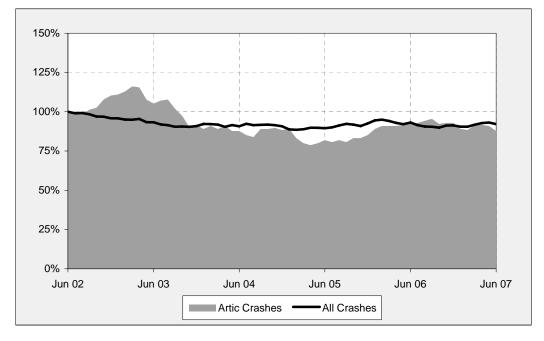

# Annual count of fatal crashes involving articulated trucks in Australia - Five years to the end of June 2007

Each point shows the number of fatal crashes in the preceding 12 months expressed as a percentage of the number of fatal crashes in the 12 months to the end of June 2002.