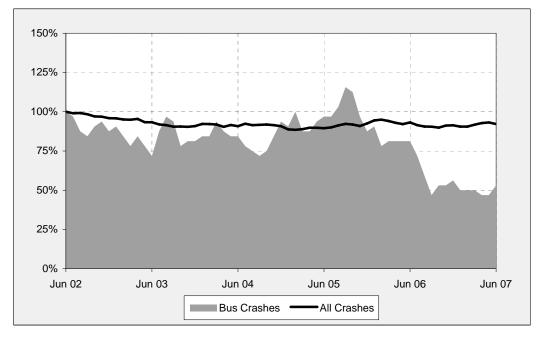

#### Annual count of fatal crashes involving buses in Australia -Five years to the end of June 2007

Each point shows the number of fatal crashes in the preceding 12 months expressed as a percentage of the number of fatal crashes in the 12 months to the end of June 2002.