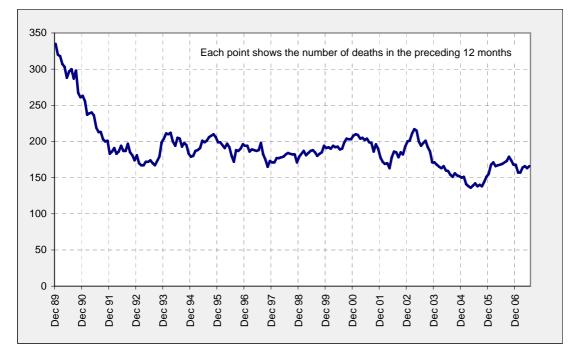

### Deaths from crashes involving articulated trucks, Australia, 12 month rolling total

### Deaths from crashes involving articulated trucks by State/Territory by quarter -

Five years to the end of June 2007

|                        | NSW            | Vic      | Qld     | SA    | WA    | Tas  | NT    | ACT | Australia |
|------------------------|----------------|----------|---------|-------|-------|------|-------|-----|-----------|
| Jul - Sep 2002         | 21             | 5        | 5       | 6     | 0     | 1    | 0     | 0   | 38        |
| Oct - Dec 2002         | 22             | 16       | 10      | 2     | 6     | 0    | 6     | 0   | 62        |
| Jan - Mar 2003         | 13             | 17       | 9       | 7     | 7     | 0    | 1     | 0   | 54        |
| Apr - Jun 2003         | 17             | 9        | 10      | 2     | 1     | 1    | 0     | 0   | 40        |
| Jul - Sep 2003         | 16             | 8        | 7       | 3     | 2     | 0    | 0     | 0   | 36        |
| Oct - Dec 2003         | 17             | 7        | 9       | 1     | 7     | 0    | 0     | 0   | 41        |
| Jan - Mar 2004         | 19             | 14       | 3       | 1     | 7     | 2    | 0     | 0   | 46        |
| Apr - Jun 2004         | 15             | 9        | 2       | 6     | 2     | 1    | 1     | 0   | 36        |
| Jul - Sep 2004         | 12             | 5        | 5       | 4     | 5     | 1    | 1     | 0   | 33        |
| Oct - Dec 2004         | 18             | 9        | 3       | 2     | 3     | 0    | 0     | 0   | 35        |
| Jan - Mar 2005         | 11             | 9        | 5       | 7     | 1     | 1    | 0     | 0   | 34        |
| Apr - Jun 2005         | 18             | 6        | 7       | 0     | 7     | 2    | 0     | 0   | 40        |
| Jul - Sep 2005         | 7              | 5        | 8       | 7     | 2     | 0    | 0     | 0   | 29        |
| Oct - Dec 2005         | 16             | 12       | 15      | 3     | 3     | 2    | 1     | 0   | 52        |
| Jan - Mar 2006         | 25             | 6        | 6       | 3     | 1     | 3    | 1     | 0   | 45        |
| Apr - Jun 2006         | 16             | 9        | 9       | 2     | 6     | 0    | 1     | 0   | 43        |
| Jul - Sep 2006         | 9              | 9        | 14      | 1     | 1     | 5    | 0     | 0   | 39        |
| Oct - Dec 2006         | 19             | 7        | 8       | 4     | 3     | 0    | 0     | 0   | 41        |
| Jan - Mar 2007         | 16             | 13       | 5       | 0     | 4     | 2    | 1     | 0   | 41        |
| Apr - Jun 2007         | 11             | 16       | 12      | 3     | 2     | 0    | 1     | 0   | 45        |
| 12 month periods to th | ne end of June | e 2007 a | nd June | 2006  |       |      |       |     |           |
| Jul 2006 - Jun 2007    | 55             | 45       | 39      | 8     | 10    | 7    | 2     | 0   | 166       |
| Jul 2005 - Jun 2006    | 64             | 32       | 38      | 15    | 12    | 5    | 3     | 0   | 169       |
| % change               | -14.1          | 40.6     | 2.6     | -46.7 | -16.7 | 40.0 | -33.3 | -   | -1.8      |