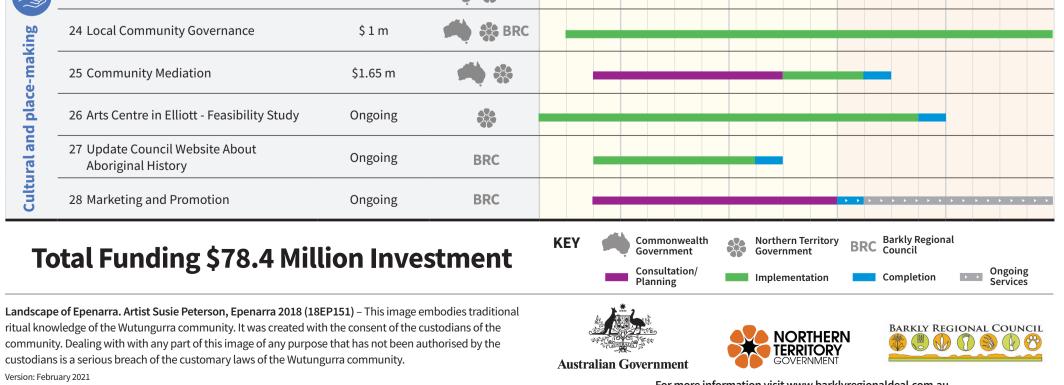

## **Barkly Regional Deal Implementation Plan**

|                      |                                                                               | A Contraction    |            | 2019 |    |    | 2020 |            |        | 2021  |     |       |     | 2022       |              |              |              | 2023                  |              |                  |     |
|----------------------|-------------------------------------------------------------------------------|------------------|------------|------|----|----|------|------------|--------|-------|-----|-------|-----|------------|--------------|--------------|--------------|-----------------------|--------------|------------------|-----|
| B                    | Barkly Regional Deal Initiatives                                              | Total<br>Funding | Lead       | Q2   | Q3 | Q4 | Q1   | Q2 Q3      | Q4     | Q1    | Q2  | Q3    | Q4  | Q1         | Q2           | Q3           | Q4           | Q1                    |              |                  | Q4  |
|                      |                                                                               |                  |            |      |    |    | Foc  | us on impl | emento | ntion |     |       |     |            | Co-          | create       | the for      | ward a                | agend        | a                |     |
| Economic Development | 1 Regional Workforce Strategy                                                 | \$1 m            |            |      |    |    |      |            |        |       |     |       |     |            |              |              |              |                       | • •          | • •              | • • |
|                      | 2 Youth Infrastructure                                                        | \$7.62 m         | BRC        |      |    |    |      |            |        |       |     |       |     |            |              |              |              |                       |              |                  |     |
|                      | 3 Barkly Business Hub                                                         | \$2.2 m          | <b>*</b>   |      |    |    |      |            |        |       |     |       |     |            |              |              |              |                       | Þ Þ          | Þ                |     |
|                      | 4 Youth Justice Facility                                                      | \$5.55 m         |            |      |    |    |      |            |        |       |     |       |     | Þ Þ Þ      |              | • •          | <b>b b b</b> | Þ Þ                   | Þ Þ 1        |                  | •   |
|                      | 5 New Housing Builds                                                          | Ongoing          |            |      |    |    |      |            |        |       |     |       |     |            |              |              |              |                       |              |                  |     |
|                      | 6 Justice Infrastructure Investments                                          | \$3.4 m          |            |      |    |    |      |            |        |       |     |       |     |            |              |              |              |                       |              |                  |     |
|                      | 7 Upgrade Alpurrurulam Airstrip                                               | Ongoing          | <b>*</b>   |      |    |    |      |            |        |       |     |       |     |            |              |              |              |                       |              |                  |     |
|                      | 8 Economic Growth Strategy                                                    | \$0.3 m          | -          |      |    |    |      |            |        |       |     |       | _   |            | <b>• •</b> • |              | <b>b b b</b> | > >                   | > >          | > >              | > > |
|                      | 9 Maximising Aboriginal Employment                                            | Ongoing          | 📫 🍀 BRC    |      |    |    |      |            |        |       |     | •     | •   | Þ. Þ       | Þ. Þ.        | <b>F F F</b> | ÞÞ           | • • •                 | Þ Þ          | Þ Þ              |     |
|                      | 10 Barkly Mining and Energy Services Offer                                    | Ongoing          |            |      |    |    |      |            |        |       |     |       |     | Þ Þ Þ      |              | <b>b</b>     | • • •        | ÞÞ                    |              |                  | Þ   |
|                      | 11 Weather Radar                                                              | \$17.9 m         | <b>M</b> & |      |    |    |      |            |        |       |     |       |     |            |              |              |              |                       |              |                  |     |
|                      | 12 Improvements to the Delivery of the<br>Community Development Program (CDP) | Ongoing          | -          |      |    |    |      |            |        |       | • • | • • • | • • | Þ Þ        | • • •        | • •          | <b>b b b</b> | • •                   | <b>b</b>     | >                | > > |
| Social Development   | 13 Tennant Creek Visitor Park                                                 | \$9.5 m          | 📫 👬 BRC    |      |    |    |      |            |        |       |     |       |     |            | •            | • •          | <b>P P</b>   | > >                   | <b>F F</b> ( |                  | -   |
|                      | 14 Government Investment and Service<br>System Reform                         | \$0.6 m          | <b>*</b>   |      |    |    |      |            |        |       |     |       |     |            |              |              |              |                       | • •          | <b>&gt; &gt;</b> | Þ Þ |
|                      | 15 Crisis Youth Support - Safe Places<br>and Accomodation                     | \$3 m            |            |      |    |    |      |            |        |       |     |       |     |            |              |              |              |                       |              |                  |     |
|                      | 16 Trauma Informed Care                                                       | \$3 m            |            |      |    |    |      |            |        |       |     |       |     |            |              |              |              |                       |              |                  |     |
|                      | 17 Multi-purpose Accommodation Facility                                       | \$0.25 m         | -          |      |    |    |      |            |        |       |     |       |     |            |              |              |              |                       |              |                  |     |
|                      | 18 Student Boarding Facility                                                  | \$12.7 m         | <b>*</b>   |      |    |    |      |            |        |       |     |       |     |            |              |              |              |                       |              |                  |     |
|                      | 19 Social and Affordable Housing<br>Private-Public Partnership                | \$1.9 m          | <b>*</b>   |      |    |    |      |            |        |       |     |       |     |            |              |              |              | ÞÞ                    | b b b        | ÞÞ               | •   |
|                      | 20 Community Sports                                                           | \$0.8 m          |            |      |    |    |      |            |        |       |     |       |     |            |              |              | b b b        | > >                   | • • •        | > >              | •   |
|                      | 21 Aged Care Services in the Barkly Region                                    | Ongoing          | <b>*</b>   |      |    |    |      |            |        |       |     |       |     | • •        | > > >        | Þ Þ          | <b>b b</b>   | <b>b</b>              | <b>b</b>     | > > 1            | •   |
|                      | 22 Childcare Places                                                           | Ongoing          | n 👘 👬 BRC  |      |    |    |      |            |        |       |     | • • • | • • | <b>b b</b> | Þ Þ          | <b>b b b</b> |              | <b>&gt; &gt; &gt;</b> | > >          | × ×              | ×   |
| 88                   | 23 Barkly Local Community Projects Fund                                       | \$6 m            | BRC        |      |    |    |      |            |        |       |     |       |     |            |              |              |              |                       |              |                  |     |