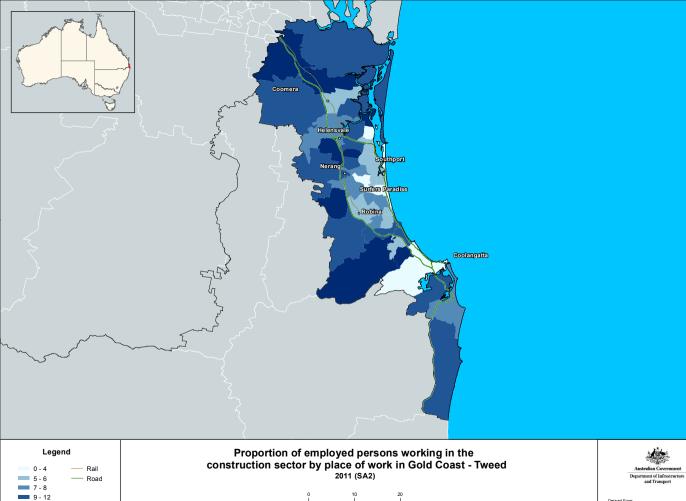

Proportion of employed persons working in the construction sector by place of work in Adelaide 2011 (SA2)

- Road

13 - 100

Proportion of employed persons working in the construction sector by place of work in Brisbane 2011 (SA2)