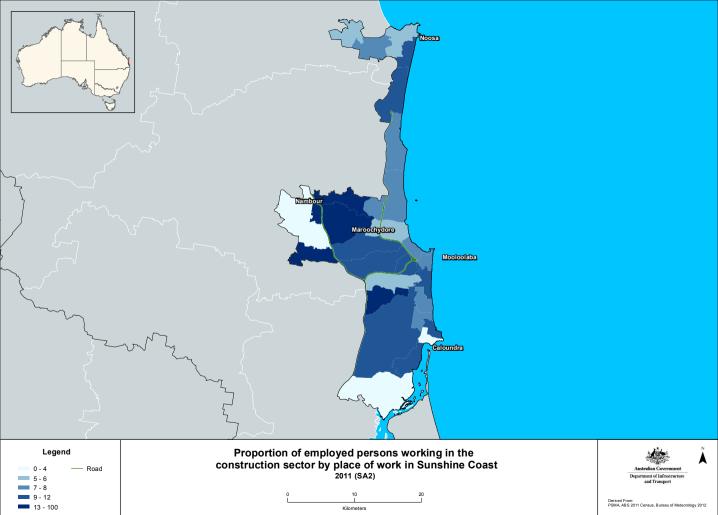

Proportion of employed persons working in the construction sector by place of work in Adelaide 2011 (SA2)

- Road

13 - 100

Proportion of employed persons working in the construction sector by place of work in Brisbane 2011 (SA2)

13 - 100

Proportion of employed persons working in the construction sector by place of work in Darwin 2011 (SA2)

Australian Government

13 - 100

13 - 100

13 - 100

Proportion of employed persons working in the construction sector by place of work in Newcastle 2011 (SA2)

Australian Government

Proportion of employed persons working in the construction sector by place of work in Perth 2011 (SA2)

13 - 100

Proportion of employed persons working in the construction sector by place of work in Wollongong 2011 (SA2)