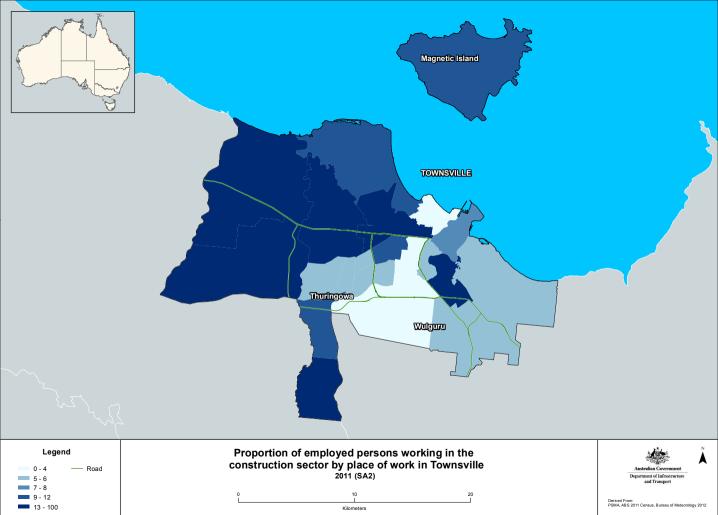

13 - 100

Proportion of employed persons working in the construction sector by place of work in Darwin 2011 (SA2)

Australian Government

13 - 100

13 - 100

13 - 100

Proportion of employed persons working in the construction sector by place of work in Newcastle 2011 (SA2)