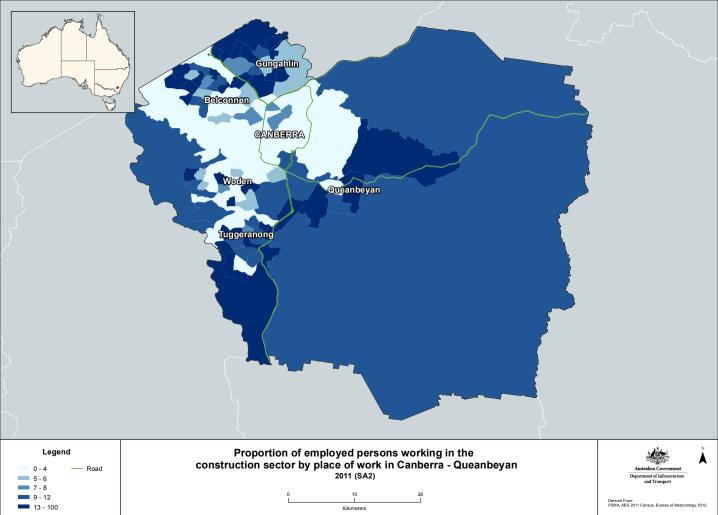

13 - 100

Proportion of employed persons working in the construction sector by place of work in Darwin 2011 (SA2)

Australian Government

13 - 100

13 - 100

13 - 100

Proportion of employed persons working in the construction sector by place of work in Newcastle 2011 (SA2)