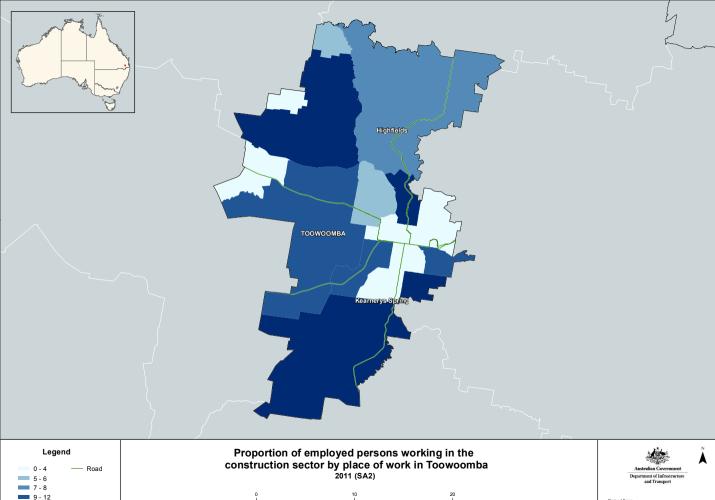

Proportion of employed persons working in the construction sector by place of work in Adelaide 2011 (SA2)

- Road

13 - 100

Proportion of employed persons working in the construction sector by place of work in Brisbane 2011 (SA2)

13 - 100

Proportion of employed persons working in the construction sector by place of work in Darwin 2011 (SA2)

Australian Government

13 - 100

13 - 100

13 - 100

Proportion of employed persons working in the construction sector by place of work in Newcastle 2011 (SA2)

Australian Government

Proportion of employed persons working in the construction sector by place of work in Perth 2011 (SA2)

13 - 100

Proportion of employed persons working in the construction sector by place of work in Wollongong 2011 (SA2)