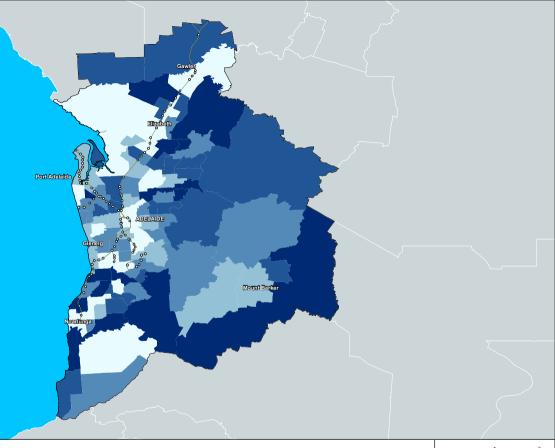

Proportion of employed persons working in the construction sector by place of work in Adelaide 2011 (SA2)

- Road

13 - 100

Proportion of employed persons working in the construction sector by place of work in Brisbane 2011 (SA2)