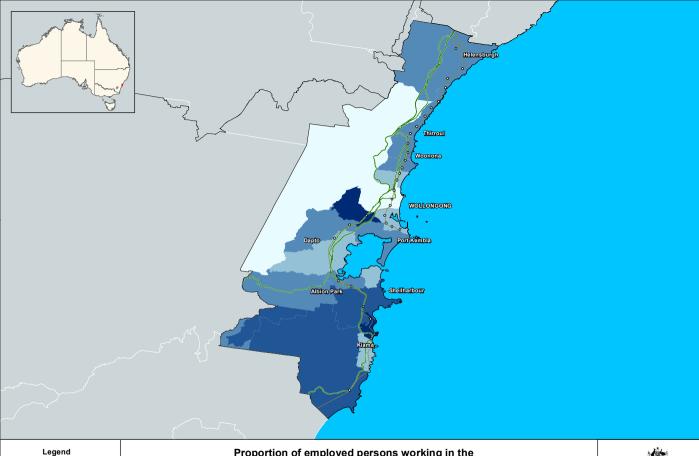

Australian Government

Proportion of employed persons working in the construction sector by place of work in Perth 2011 (SA2)

13 - 100

Proportion of employed persons working in the construction sector by place of work in Wollongong 2011 (SA2)