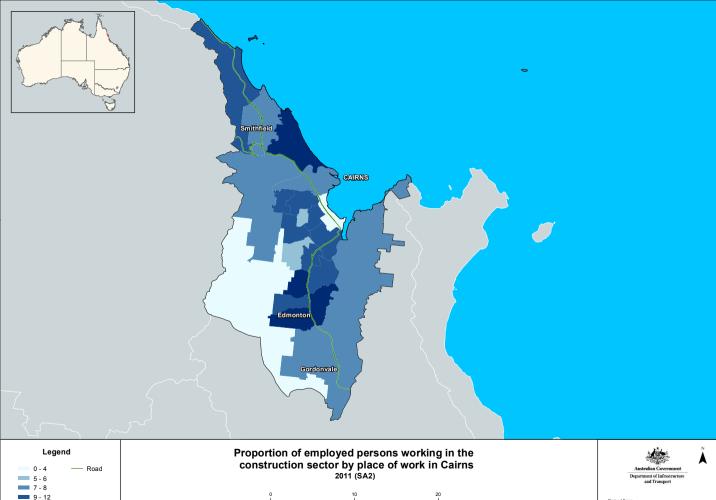

13 - 100

Proportion of employed persons working in the construction sector by place of work in Darwin 2011 (SA2)

Australian Government

13 - 100

13 - 100

13 - 100

Proportion of employed persons working in the construction sector by place of work in Newcastle 2011 (SA2)