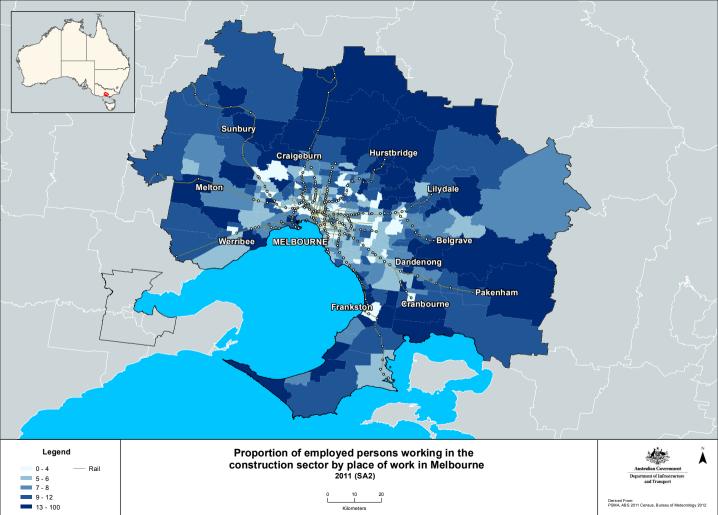

Proportion of employed persons working in the construction sector by place of work in Adelaide 2011 (SA2)







- Road





13 - 100

Proportion of employed persons working in the construction sector by place of work in Brisbane 2011 (SA2)







13 - 100







Proportion of employed persons working in the construction sector by place of work in Darwin 2011 (SA2)





Australian Government





13 - 100



13 - 100



13 - 100







Proportion of employed persons working in the construction sector by place of work in Newcastle 2011 (SA2)





Australian Government







Proportion of employed persons working in the construction sector by place of work in Perth 2011 (SA2)











13 - 100







Proportion of employed persons working in the construction sector by place of work in Wollongong 2011 (SA2)