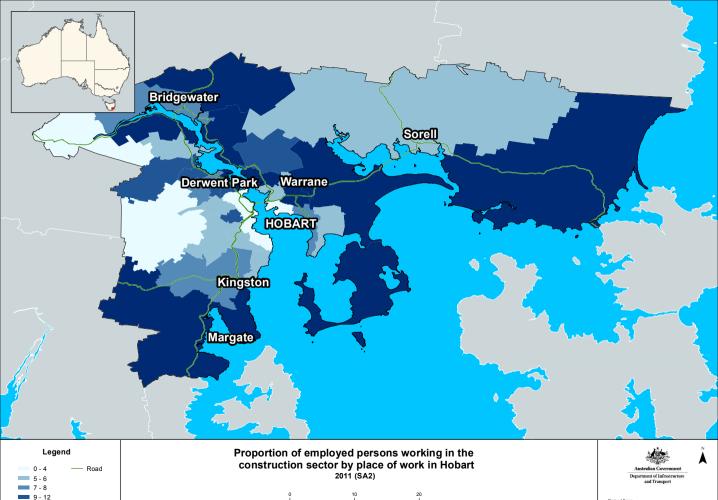

Proportion of employed persons working in the construction sector by place of work in Adelaide 2011 (SA2)







- Road





13 - 100

Proportion of employed persons working in the construction sector by place of work in Brisbane 2011 (SA2)







13 - 100







Proportion of employed persons working in the construction sector by place of work in Darwin 2011 (SA2)





Australian Government





13 - 100



13 - 100



13 - 100







Proportion of employed persons working in the construction sector by place of work in Newcastle 2011 (SA2)





Australian Government







Proportion of employed persons working in the construction sector by place of work in Perth 2011 (SA2)











13 - 100







Proportion of employed persons working in the construction sector by place of work in Wollongong 2011 (SA2)