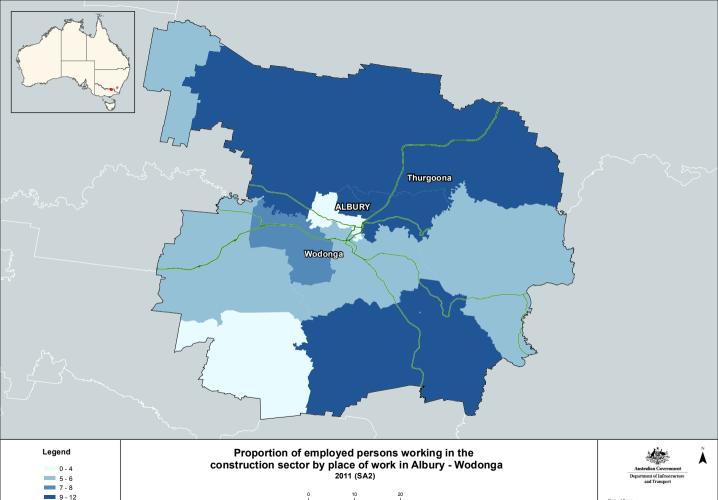

Proportion of employed persons working in the construction sector by place of work in Adelaide 2011 (SA2)

- Road

13 - 100

Proportion of employed persons working in the construction sector by place of work in Brisbane 2011 (SA2)