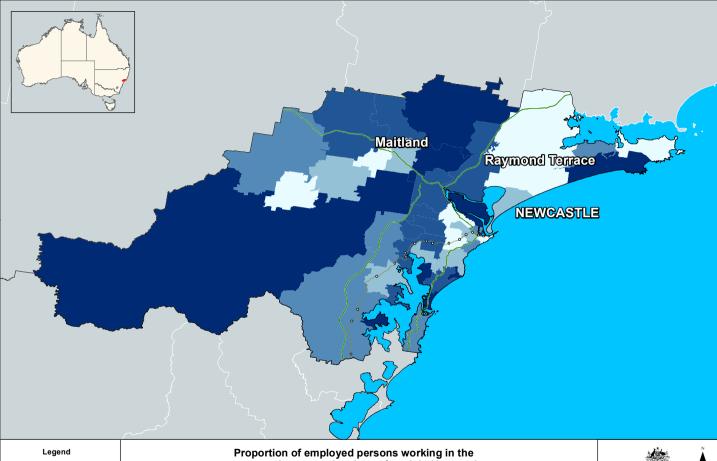

13 - 100

Proportion of employed persons working in the construction sector by place of work in Darwin 2011 (SA2)

Australian Government

13 - 100

13 - 100

13 - 100

Proportion of employed persons working in the construction sector by place of work in Newcastle 2011 (SA2)