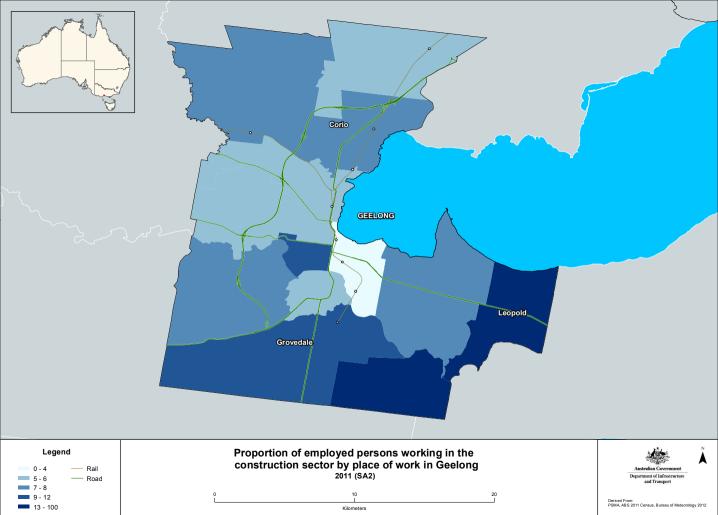

Proportion of employed persons working in the construction sector by place of work in Adelaide 2011 (SA2)

- Road

13 - 100

Proportion of employed persons working in the construction sector by place of work in Brisbane 2011 (SA2)

13 - 100

Proportion of employed persons working in the construction sector by place of work in Darwin 2011 (SA2)

Australian Government

13 - 100

13 - 100

13 - 100

Proportion of employed persons working in the construction sector by place of work in Newcastle 2011 (SA2)

Australian Government

Proportion of employed persons working in the construction sector by place of work in Perth 2011 (SA2)

13 - 100

Proportion of employed persons working in the construction sector by place of work in Wollongong 2011 (SA2)