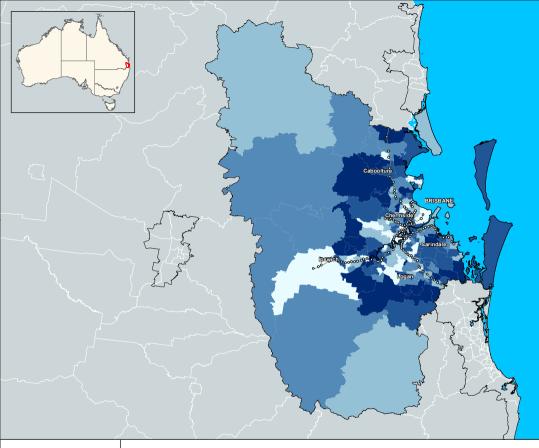

Proportion of employed persons working in the construction sector by place of work in Adelaide 2011 (SA2)

- Road

13 - 100

Proportion of employed persons working in the construction sector by place of work in Brisbane 2011 (SA2)