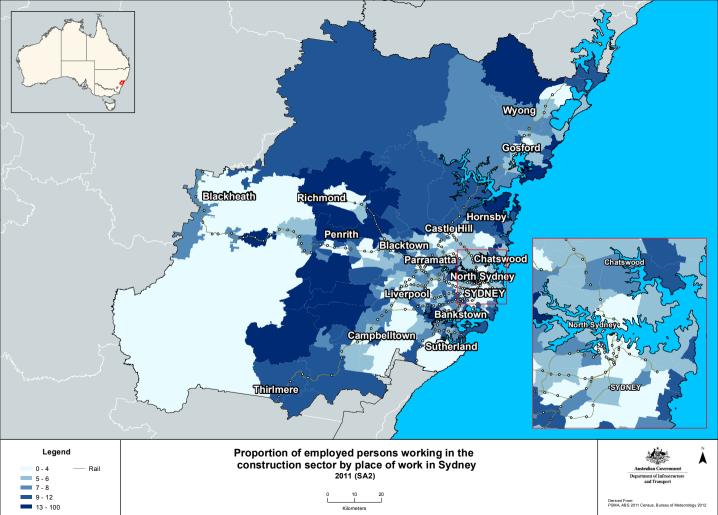

Proportion of employed persons working in the construction sector by place of work in Adelaide 2011 (SA2)

- Road

13 - 100

Proportion of employed persons working in the construction sector by place of work in Brisbane 2011 (SA2)

13 - 100

Proportion of employed persons working in the construction sector by place of work in Darwin 2011 (SA2)

Australian Government

13 - 100

13 - 100

13 - 100

Proportion of employed persons working in the construction sector by place of work in Newcastle 2011 (SA2)

Australian Government

Proportion of employed persons working in the construction sector by place of work in Perth 2011 (SA2)

13 - 100

Proportion of employed persons working in the construction sector by place of work in Wollongong 2011 (SA2)