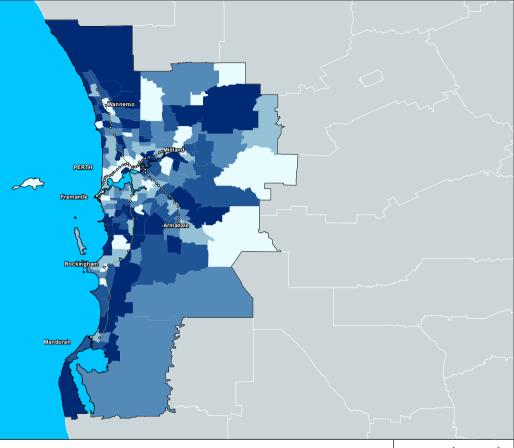

Australian Government

Proportion of employed persons working in the construction sector by place of work in Perth 2011 (SA2)

13 - 100

Proportion of employed persons working in the construction sector by place of work in Wollongong 2011 (SA2)