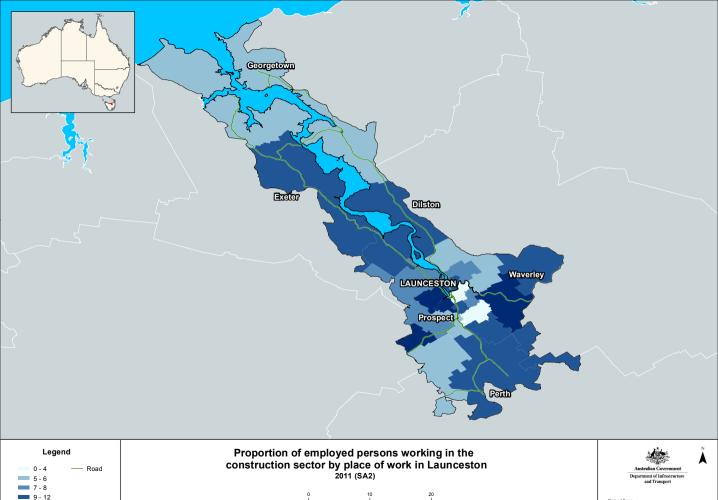

Proportion of employed persons working in the construction sector by place of work in Adelaide 2011 (SA2)







- Road





13 - 100

Proportion of employed persons working in the construction sector by place of work in Brisbane 2011 (SA2)







13 - 100







Proportion of employed persons working in the construction sector by place of work in Darwin 2011 (SA2)





Australian Government





13 - 100



13 - 100



13 - 100







Proportion of employed persons working in the construction sector by place of work in Newcastle 2011 (SA2)





Australian Government







Proportion of employed persons working in the construction sector by place of work in Perth 2011 (SA2)











13 - 100







Proportion of employed persons working in the construction sector by place of work in Wollongong 2011 (SA2)