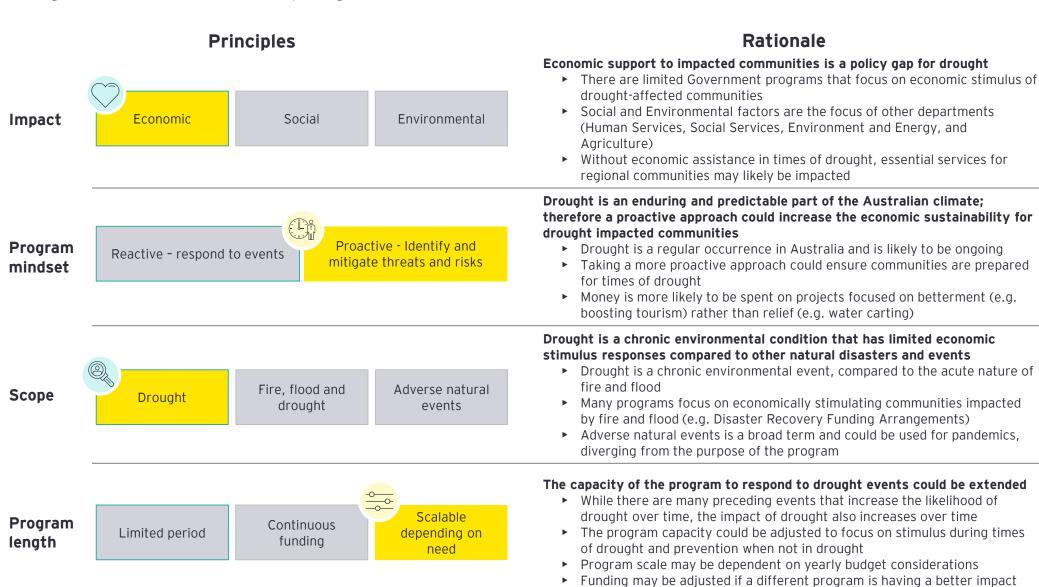

## There are elements that could be both maintained and changed in the future state design of the DCPE

- Elements of the current program that should be **maintained** in a new DCPE:
  - ▶ The FOCUS of the DCPE should remain solely on drought
    - As a chronic and persistent climatic event, droughts are different to acute weather events, and hence may require a different policy response. There are a number of other Commonwealth Government policies that respond to natural disasters
  - ▶ The PURPOSE of the DCPE, to provide rapid economic stimulus to drought affected communities, should remain
    - ▶ The purpose of the DCPE is an integral part of the Commonwealth Government's response to supporting the wider community impacted by drought. The DCPE focuses on support communities impacted by drought, which is relatively small in comparison to other drought responses, and therefore the DCPE is critical to provide support to wider communities
  - ▶ The DELIVERY MECHANISM that uses LGAs to distribute project funding to impacted communities should remain
    - ► LGAs have wide networks and may provide the knowledge and understanding of the nuanced requirements of each region receiving a grant
- Major step changes that could significantly improve the DCPE:
  - ▶ The approach to provide economic stimulus should shift from **REACTIVE** to **PROACTIVE** identification of drought affected communities
    - ▶ This could increase speed to deliver funding, as it enables preparation and pre-planning prior to drought occurring
  - ► The funding allocation process could be shifted from a **FIXED** funding allocation for each eligible LGAs to a **SCALABLE FUNDING** model through a tiered system to allocate funding that is proportionate to the relative need
    - ▶ This may deliver greater impact by targeting areas with the most need through a scalable approach to allocations (e.g. per capita)
  - ▶ The process for funding approval could shift from AD HOC ROUNDS to PRE-APPROVING AN ENVELOPE OF FUNDS
    - ▶ This may increase the speed at which the DCPE can deliver supports to drought affected communities

### Adapt

- ➤ The current DCPE could be adapted to allow for immediate adjustments to the eligibility criteria and allocation of funding in the short term
- ▶ Given the critical timeframes required for Ministerial announcements by January 2020, there are a number of adjustments to the methodology and data used that could better determine the economic impact to drought affected regions
- ➤ These adjustments could be made over a 3-4 week timeframe to allow Ministerial announcement for the allocation of the \$50 million discretionary DCPE funding
- ► The DCPE may remain under its current branding given the short timeframes
- Adapting the current DCPE in these short timeframes may limit the ability for step changes that are recommended in this review

### Refresh

- The current program could be wound up, and a refreshed program could be released
- The refreshed program could be based on the recommendations of this report and implemented following a detailed future state design
- ➤ The detailed design may be based on a tiered system to allocate funds and on a number of new data sets that could determine areas economically impacted by drought
- ► The refreshed program may undergo rebranding to increase public understanding of the program's purpose (which could remain)
- ► This would take an estimated 3 6 months to implement, and could occur after allocations announced from the "Adapt" phase
- ► The DCPE refresh would be reliant on LGA capability uplift to better identify and deliver impactful projects

### **Policy Review**

- A detailed review of the Commonwealth Government's policy response and fiscal support to drought could optimise impact
- ► This review identified that there may be many policies and programs that support drought affected individuals, the wider impacted communities (under which the DCPE is aligned), and building resilience and preparedness
- ▶ For example, there could be opportunities to optimise impact through consolidating programs