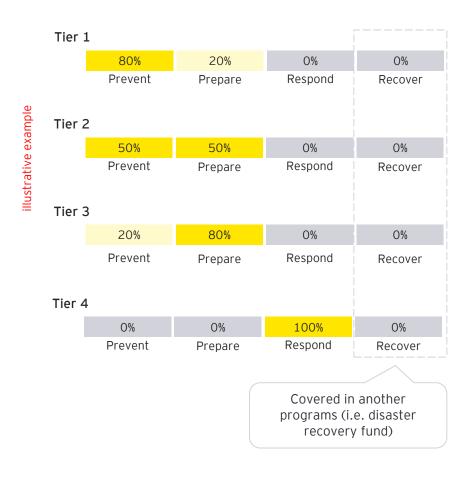

ntext Current State Improvement Opportunities Future Program Design Implementation Approach

# Our review leads us to believe that there are four principles that could be used to design the future state program



Current state

Executive Summary Context Current State Improvement Opportunities Future Program Design Implementation Approac

# We suggest an extensive re-design of the program based on consideration of critical decisions made across ten key characteristics



### The recommended approach could be implemented using four phases



# Identifying the areas of greatest need could be based on understanding the risk





### Funding could be allocated according to the most pressing need for the tier

2 Funding allocation



### The focus of the funding could be dependent on the tier



### The last third phase of the revised program focuses on improving project delivery



### **Project delivery**

For each project being delivered, consideration of the following elements could be considered:

### Tracking of milestones



Councils should have clear activities and deliverables to track against to support the delivery of their projects, such as targeted use of local resources. Any changes to these milestones should be raised as a change request, with the impact of the change assessed.

### Engagement with stakeholders



Councils could to identify and engage with stakeholders impacted on by their projects, to keep them informed and gain their input. This could include suppliers, the public community and government.

### Financial management



A clear budget could be dev