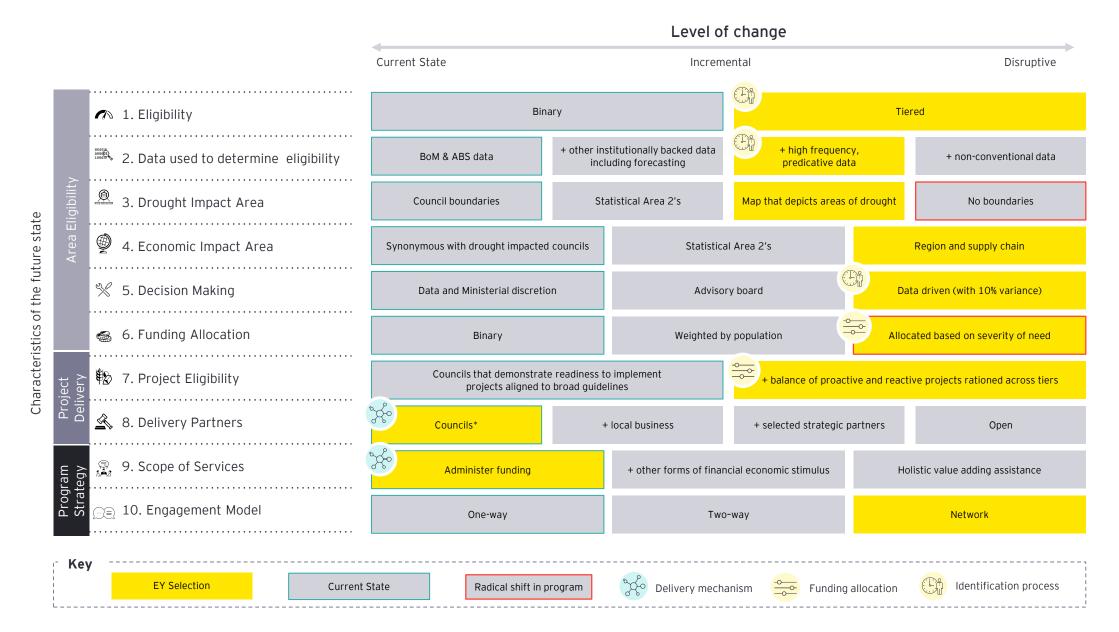

#### Future State - New program design

 Based on the current state findings, this review recommends (at a high level) four foundational principles and ten characteristics that can be implemented over a phased approach

#### 4 Future Program Design

Co-designed considerations: future design principles and characteristics

Future design operationalisation phases

Appendix F: Detailed design considerations of each characteristic