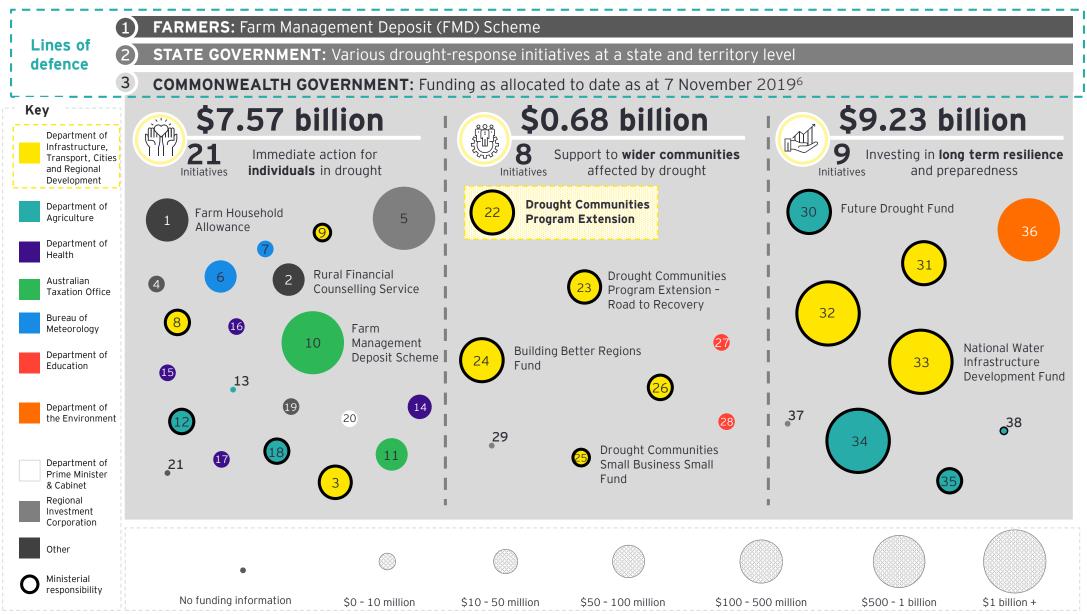

## The effects of the current drought have been devastating

\$9.5bn - 14bn

estimated reduction in GDP, much of which will be borne by regional economy<sup>2</sup>

25%

reduction in agricultural employment since mid-2001<sup>2</sup>

50%

reduction in the number of beef, sheep and grain farmers since mid-2001 to 110,000<sup>2</sup>

43.5 million

**decline in sheep numbers,** from 111 million in mid-2001<sup>2</sup>

70%

**increase in depression rate** across rural areas from drought-related trauma<sup>3</sup>