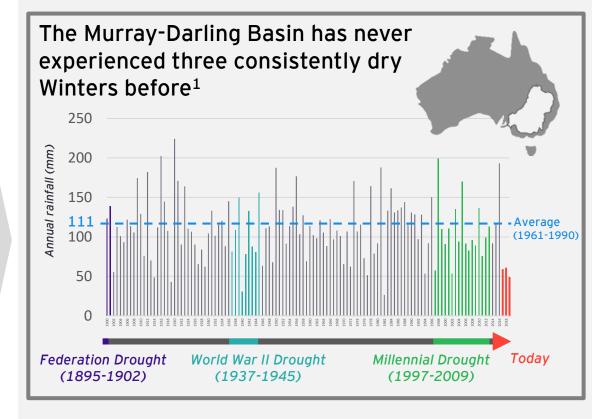

## These effects are best evidenced within Australia's food bowl, the Murray-Darling Basin

Minister Littleproud released *The Australian Government's Drought Response, Resilience and Preparedness Plan* ("Drought Plan").