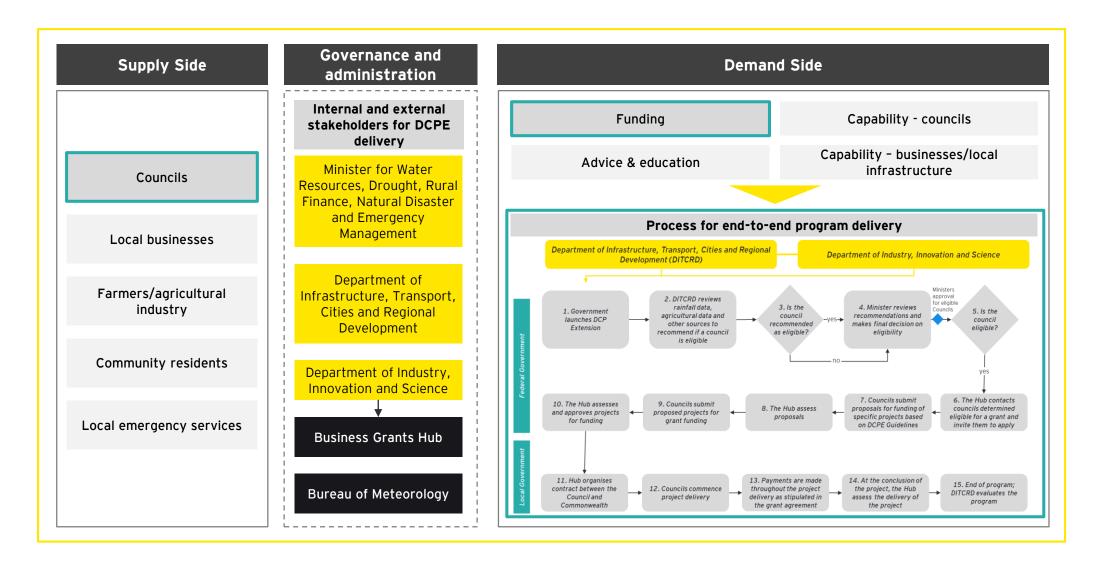

rought Communities Programme (the program) will provide funding over three years commencing 2018-19 to eligible councils to deliver **immediate economic stimulus and other benefits to targeted drought-affected**regions of Australia<sup>7</sup>

Therefore, there are **three key pillars** to the DCPE:



## Rapid

Delivering immediate economic stimulus quickly to rapidly reach drought-affected communities



## **Targeted**

Selecting locations for grant funding where economic impact is needed based on drought events



## Impactful

Delivering lasting and tangible economic impact to drought-affected communities in a way that is quantifiable

To deliver rapid, targeted and impactful economic stimulus, the DCPE administers funding to councils to support wider communities affected by drought



## A review was requested by the Minister to improve the DCPE due to a number of factors

## Mixed media attention on the DCPE

- ► An eligible DCPE area reported even though they had rainfall deficiency, rain occurred at the right times and hence weren't experiencing the affects of drought. They will still likely accept the grant<sup>8</sup>
- ► It was reported that a council was made eligible for funding, despite recent rainfall in the area. As a result, the council rejected the grant<sup>9</sup>
- ► Media also reported a council was not determined as eligible due to the proportion of agricultural workforce requirements in the eligibility criteria. However, the area was approximately 0.1% below the threshold, and was experiencing significant rainfall deficiencies<sup>10</sup>

### Our