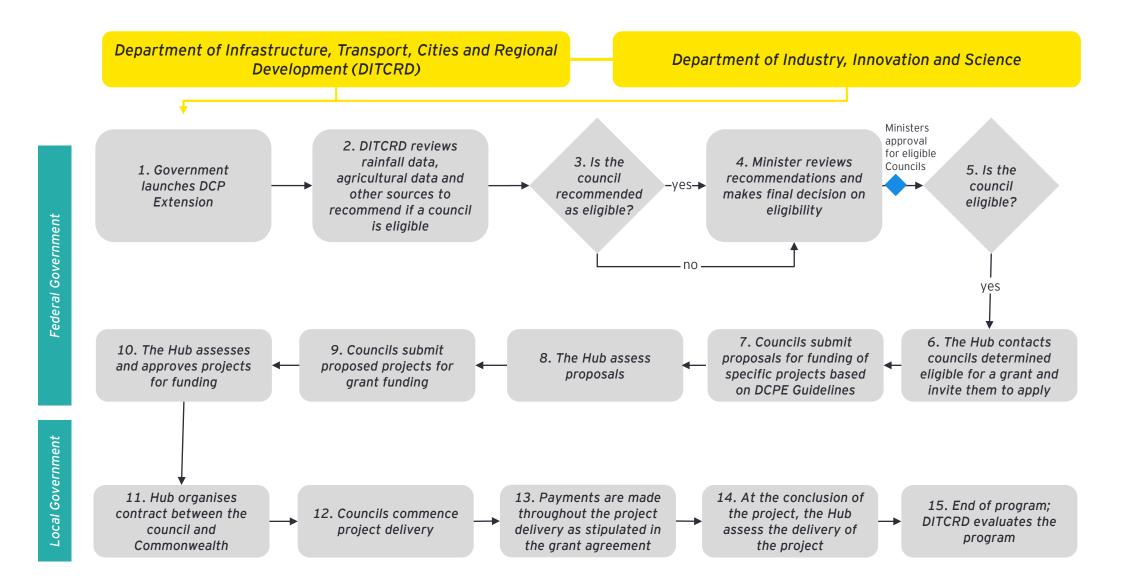

DCPE Grant Opportunity Guidelines provides a high level description of the types of programs and activity outcomes that eligible councils should target

# The DCPE relies on a number of key stakeholders to mange and administer the grant, and to inform decision making



#### The total number of Australian Local Government Areas is 53718

Eligible councils are awarded funds based on the project applications they submit, and must deliver the projects within the timeframes within the timeframes outlines in the grant guidelines

### Insights

▶ Program administration has been designed to deliver stimulus directly to areas in need through councils, therefore bypassing State controls

### The process to administer the DCPE requires a number of stakeholders at both the federal and state levels



## Appendix E: Detailed process analysis



### Detailed Current State process timeline analysis

The analysis for project timelines was conducted for all projects recorded as "Participation Finished". The data used for processing timelines was based on information and advice provided by the Department.

To calculate the average time for project administration, from Decision Date (1) to Project Actual End (2), a margin of 5% for the minimum and maximum values for each timeframe was applied. This was to ensure values did not reflect outliers in the data set. All values were calculated to exclude negative integers. This rule was applied to overcome impacts to the average processing time; negative values were observed during administration processes steps 7 to 9 (for example, contracts were