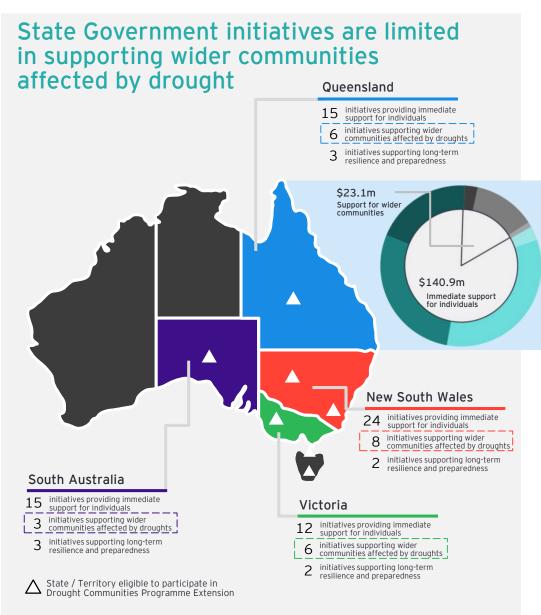

e programs
- According to FarmHub, a farmer in NSW can apply for at least 6 different loans
- 8/38 initiatives focus on supporting wider drought-affected communities, collectively receiving less than 5% of total drought funding

Developing a more effective and outcome-driven governance framework that clearly outlines responsibilities may better ensure that drought initiatives have optimal impact. Additionally, this will provide an opportunity to adapt and emphasise parts of the drought response according to the changing needs of individuals and wider communities facing hardship as a result of drought.

# Appendix B: State Government responses to drought



# The drought portfolio administered by respective States and Territories is disparate and duplicates the efforts of the Commonwealth



A desktop review by EY of the drought-response initiatives administered by respective states and territories was conducted to identify key programs that provided support to communities experiencing prolonged drought conditions.

At a state government level, the majority of drought-response initiatives had a strong focus on providing immediate assistance to farmers and regional business owners facing hardships from droughts, namely through financial aid and subsidy schemes. This was both in support of and in addition to the considerable number of initiatives (21/38) providing immediate support for individuals administered at a Commonwealth level.

### Allocation of funding under the Drought Assistance Package (QLD)

- Livestock Freight Subsidies
- Emergency Water Infrastructure
- Fodder a