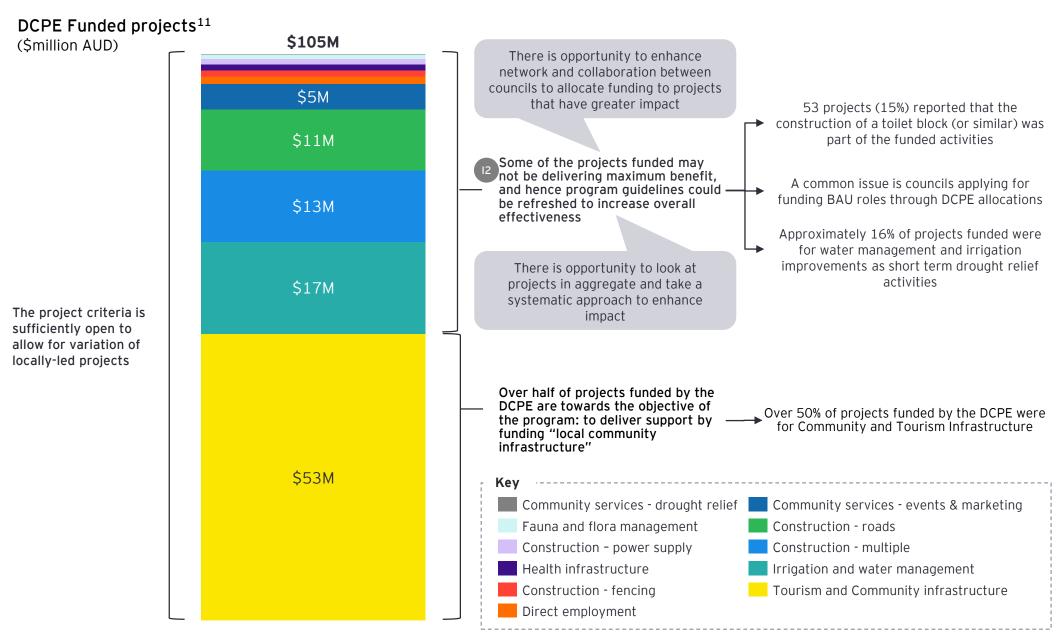

## The success of the DCPE is evidenced through a number of case studies to date

| Case studies of completed projects under the DCPE <sup>11</sup> |                  |                                                                                                                                                                                                                                                                                                    |                                                                                                                                                                                                              |           |                              |              |                 |  |  |  |
|-----------------------------------------------------------------|------------------|----------------------------------------------------------------------------------------------------------------------------------------------------------------------------------------------------------------------------------------------------------------------------------------------------|--------------------------------------------------------------------------------------------------------------------------------------------------------------------------------------------------------------|-----------|------------------------------|--------------|-----------------|--|--|--|
| Loc                                                             | ation            | Project description                                                                                                                                                                                                                                                                                | Benefits delivered                                                                                                                                                                                           | Localions | Configurative Infrastructure | Tourism      | Water nandenent |  |  |  |
| Wak<br>SA                                                       | efield,          | <ul> <li>23 projects delivered</li> <li>Upgrades to sporting and community facilities</li> <li>Improvements to local road networks to increase accessibility</li> </ul>                                                                                                                            | <ul> <li>Over 100 jobs created during construction</li> <li>Increased sustainability, community wellbeing and tourism opportunities</li> </ul>                                                               | <b>√</b>  | ✓                            | $\checkmark$ |                 |  |  |  |
| Sout<br>Burr<br>QLD                                             | nett,            | <ul> <li>Building Improvement Program: delivered improvements to<br/>range of local facilities (including sporting facilities and<br/>showgrounds)</li> </ul>                                                                                                                                      | <ul> <li>6 jobs created during construction phases</li> <li>Increased economic spending and local employment</li> </ul>                                                                                      | <b>√</b>  | ✓                            | $\checkmark$ |                 |  |  |  |
| Park<br>Shir                                                    | Kes<br>re, NSW   | <ul> <li>6 infrastructure projects to upgrade community buildings, irrigation and sporting facility upgrades</li> <li>Upgrade of 5 standpipes to provide free water access for domestic and stock uses</li> <li>Appointment of a Drought Response Officer</li> </ul>                               | <ul> <li>47 contractor jobs created for project delivery</li> <li>Long term benefits through increased water access and community gathering locations</li> </ul>                                             | <b>✓</b>  | ✓                            |              | <b>✓</b>        |  |  |  |
| Goor<br>QLD                                                     | ndiwindi,        | <ul> <li>2 core projects (16 sub projects)</li> <li>Maintenance and upgrades to recreation and sporting facilities</li> <li>Construction of new footpaths</li> <li>Water management: new filtration and irrigation systems</li> <li>New Silos and rehabilitation of truck parking areas</li> </ul> | <ul> <li>Creation of 38 local contractors during project delivery</li> <li>Improved spending in local areas</li> <li>Long term infrastructure improvements</li> </ul>                                        | <b>✓</b>  | ✓                            |              | <b>√</b>        |  |  |  |
| -                                                               | andra<br>e, NSW  | <ul> <li>4 projects funded to rejuvenate community infrastructure</li> <li>Community events (including sporting and cultural event)</li> <li>Funding for the local showground and the annual show</li> </ul>                                                                                       | <ul> <li>99 contractor and 42 ongoing roles created</li> <li>Increase in economy through increased tourism</li> <li>Long term community infrastructure upgrades</li> </ul>                                   | <b>√</b>  | ✓                            | ✓            |                 |  |  |  |
|                                                                 | nedah<br>re, NSW | <ul> <li>Water standpipes to increase water access throughout region</li> <li>Sustainable racecourse improvements</li> <li>Upgrades to community water and hall assets</li> <li>Funding of 2 country music town events</li> </ul>                                                                  | <ul> <li>7 contractor roles created and wider community spending</li> <li>Increased access to portable water for domestic and farming uses</li> <li>Permanent water access through infrastructure</li> </ul> | <b>✓</b>  | <b>√</b>                     |              | <b>√</b>        |  |  |  |
| Mou<br>Rem<br>SA                                                | int<br>narkable, | <ul> <li>Upgrades to Community Amenities Project (improvement<br/>caravan park facilities) at 3 locations</li> </ul>                                                                                                                                                                               | <ul> <li>19 contractor roles created for construction</li> <li>Increased attraction for tourism</li> <li>Stimulation of local employment</li> </ul>                                                          | <b>√</b>  | ✓                            | $\checkmark$ |                 |  |  |  |

## 3. Improvement Opportunities

The DCPE's economic impact could be considered variable and unknown. This may be due to:

- The DCPE guidelines providing highlevel reporting requirements that the Hub is responsible for monitoring through individual grant agreements; information reported on in grant agreements is variable and there is limited analysis of outcomes at a program level
- DCPE Project criteria being sufficiently open, however improvement opportunities may exist to improve the impact of funding
- Adjustments to the DCPE over time increasing public confusion and decreasing confidence, limiting the perceived impact of the program

The end-to-end process to identify a need as a result of a drought event through to project completion takes on average approximately 493 days. This may be due to:

- The program not considering future-looking metrics to allow for preparedness and proactive responses to drought
- Reliance placed on Government to endorse additional allocation of program funding
- Varied mobilisation capabilities for eligible councils to identify impactful projects on a timely basis

Key

Pain point impeding a 'Targeted' response

Pain point impeding a 'Impactful' response

The current design of the DCPE has limited ability to target areas being economically affected because of drought. This may be due to:

- The data being used to determine eligible councils being based on historical measures (i.e. rainfall deficiency). Local conditions may have changes following an assessment of eligibility (e.g. significant rainfall in a short period of time)
- The eligibility criteria focusing on drought and not the economic impacts of drought
- Funding allocation being fixed up to \$1 million for eligible councils along with not considering funding scales based on need