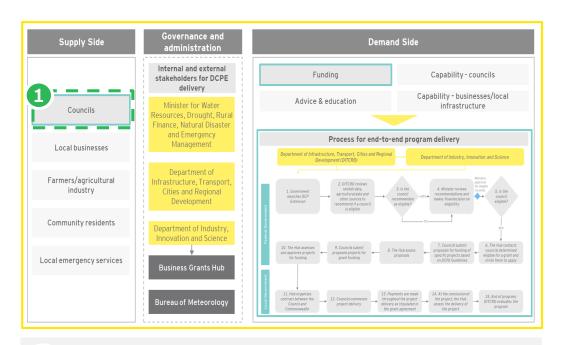

# The DCPE has some strengths from its position within the Commonwealth's response to drought and its use of councils as a funding delivery mechanism

- 1 Direct-to-council model increases the delivery of impact
- ► Impact of the Program is increased by providing councils with the means to create economic stimulus relevant to the unique requirements of their community
- ► Bypassing the state government level likely increases the speed at which economic stimulus can reach communities by reducing administration efforts
- ► Using councils as the delivery mechanism enables a broader coverage of the DCPE, due to large council networks (e.g. the ALGA)

- The DCPE is well-targeted as part of the Commonwealth Government's overall response to drought
- ► The DCPE is well positioned within the wider Commonwealth Government's response to drought; it is one of the biggest grant providers for the second element of drought response, supporting wider communities impacted by drought
- ► The DCPE supports drought-affected communities who are impacted by the secondary effects of drought and are hence in need of economic stimulus