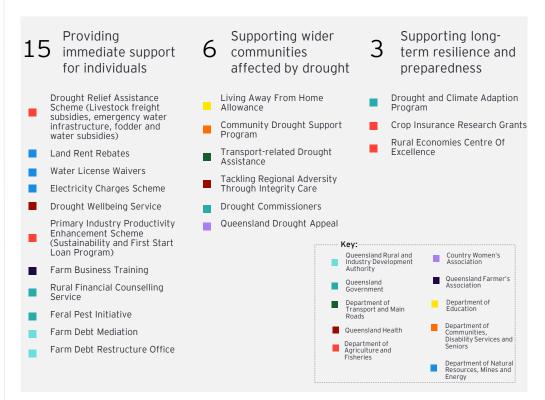

ining Services programs Mental Health NSW Health Farm Debt Mediation Service NSW Office of Services Sport Commonwealth Rural Adversity mental health Government with NSW program Government Support



### Queensland

Over \$670 million has been contributed by the Government in support of drought-relief assistance since 2013. Under the new Drought Management Framework (2019-2024), the Queensland Government is administering various drought initiatives that assist primary producers in managing and recovering from droughts.

Government drought assistance is only available to properties within drought-declared areas (defined by rainfall deficiency in the last 12 months that is likely to occur no more than once every 10 years), or have their own Individually Droughted Property (IDP) declaration.



# State Government drought responses have a limited focus on supporting wider community initiatives

Supporting long-

preparedness

Refocused Plan 2 Farm

Stock Containment Areas

Program

term resilience and



#### Victoria

In October 2019, a further \$31.6 million in assistance for drought-affected farmers in the State was announced. This funding has established a \$15 million Farmers Drought Fund, including immediate cash grants of up to \$3,000 for farming families facing 'extreme' hardships and grants for on-farm drought preparedness and a \$4.6m Drought Employment Program, which aims to create 120 jobs by providing off-farm work elsewhere for struggling farmers.



- Farmers' Drought Fund
- Drought infrastructure grants
- Technical and decision-making support for farm businesses