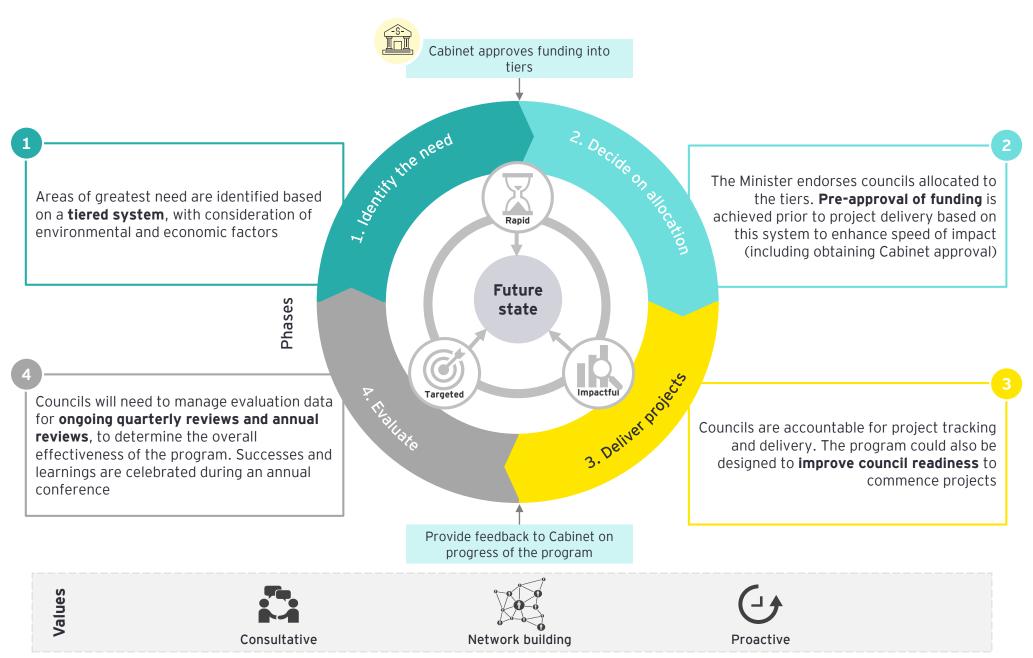

#### Future State - Implementation considerations

 The suggested future state design can be implemented over two horizons; the first being updates to the current DCPE in the short term to enable rapid allocation of pre-approved funding, followed by a longer term complete redesign of the DCPE based on the future state model

#### 4 Future Program Design

Co-designed considerations: future design principles and characteristics

Future design operationalisation phases

Appendix F: Detailed design considerations of each characteristic

#### 5 Implementation considerations

Next steps to implementation

Operations analysis for recommended implementation pathway

Appendix G: Detailed explanation of recommended implementation options and assumptions