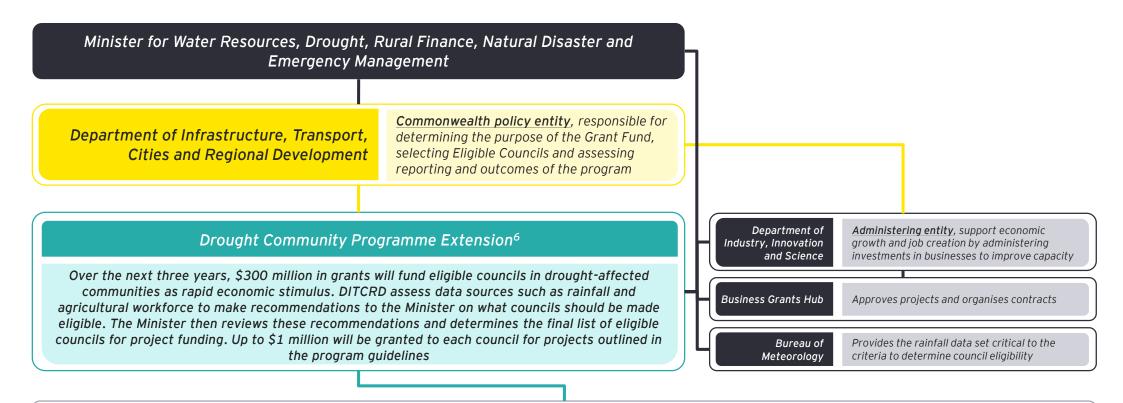

r immediate economic stimulus and other benefits to target drought-affected regions in Australia



### Insights

- ► The DCPE has been allocated \$300 million to provide grants of up to \$1 million per eligible council to communities economically impacted by drought over the next three years
- ► The intention of the DCPE is to provide rapid economic stimulus, by supporting local community infrastructure and drought relief projects to reduce economic impacts of drought to the broader population base in affected areas
- ► The DCPE Grant Opportunity Guidelines provides a high level description of the types of programs and activity outcomes that eligible councils should target

# The DCPE relies on a number of key stakeholders to mange and administer the grant, and to inform decision making



#### The total number of Australian Local Government Areas is 53718

Eligible councils are awarded funds based on the project applications they submit, and must deliver the projects within the timeframes within the timeframes outlines in the grant guidelines

### Insights

▶ Program administration has been designed to deliver stimulus directly to areas in need through councils, therefore bypassing State controls

### The process to administer the DCPE requires a number of stakeholders at both the federal and state levels



## Appendix E: Detailed process analysis



### Detailed Current State process timeline analysis

The analysis for project timelines was conducted for all projects recorded as "Participation Finished". The data used for processing timelines was based on information an