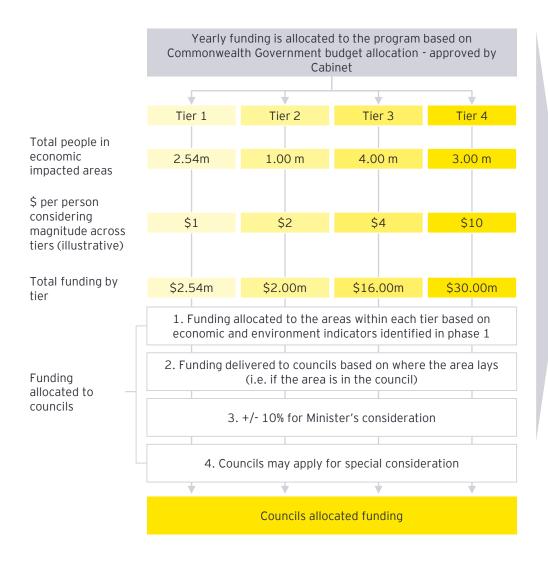

## Funding amount is scaled based on LGA population

- ► LGAs are ranked by economic exposure percentage
- ► Those with Modified Monash Model (MMM) ratings of 1 are removed as these areas are considered metropolitan and generally have less exposure to the economic impacts of drought. MMM 2's (inner regional) may be considered subject to ministerial judgement
- ► LGAs with a population above 1,000 are allocated \$1m
- ► LGAs with a population below 1,000 are allocated \$500k
- ► LGAs that have previously received funding are removed, as they have recently been funded and are working on DCPE projects
- ► Final funding decisions are made by the Minister for Water Resources, Drought, Rural Finance, Natural Disaster and Emergency Management

## Funding amount is scaled based on need and LGA population

► Funding is allocated based on the level of need and population of the LGA

| Level      | Population | Funding<br>Allocation |
|------------|------------|-----------------------|
| Critical   | >15 000    | \$1 million           |
| Critical   | <15 000    | \$750K                |
| Urgent     | >5000      | \$750K                |
| Critical   | <5000      | \$500k                |
| Urgent     | <5000      | \$500k                |
| Beneficial | >0         | \$500k                |

#### LGA size

This is intended to provide an appropriate level of funding to LGAs with an assessed funding need, with the size of the community being considered

| Level      | Population | Funding<br>Allocation |
|------------|------------|-----------------------|
| Critical   | >15 000    | \$1 million           |
| Critical   | <15 000    | \$750K                |
| Urgent     | >5000      | \$750K                |
| Critical   | <5000      | \$500k                |
| Urgent     | <5000      | \$500k                |
| Beneficial | >0         | \$500k                |
| Low        | >0         | Not Eligible          |