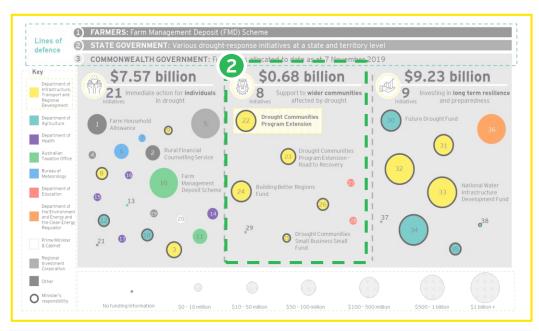

could be improved to increase the speed, impact, and targeting of the DCPE

#### Future State - New program design

 Based on the current state findings, this review recommends (at a high level) four foundational principles and ten characteristics that can be implemented over a phased approach

#### Future State - Implementation considerations

 The suggested future state design can be implemented over two horizons; the first being updates to the current DCPE in the short term to enable rapid allocation of pre-approved funding, followed by a longer term complete redesign of the DCPE based on the future state model

## 2. Current State



# The DCPE has some strengths from its position within the Commonwealth's response to drought and its use of councils as a funding delivery mechanism





- 1 Direct-to-council model increases the delivery of impact
- ► Impact of the Program is increased by providing councils with the means to create economic stimulus relevant to the unique requirements of their community
- ► Bypassing the state government level likely increases the speed at which economic stimulus can reach communities by reducing administration efforts
- ► Using councils as the delivery mechanism enables a broader coverage of the DCPE, due to large council networks (e.g. the ALGA)

- The DCPE is well-targeted as part of the Commonwealth Government's overall response to drought
- ► The DCPE is well positioned within the wider Commonwealth Government's response to drought; it is one of the biggest grant providers for the second element of drought response, supporting wider