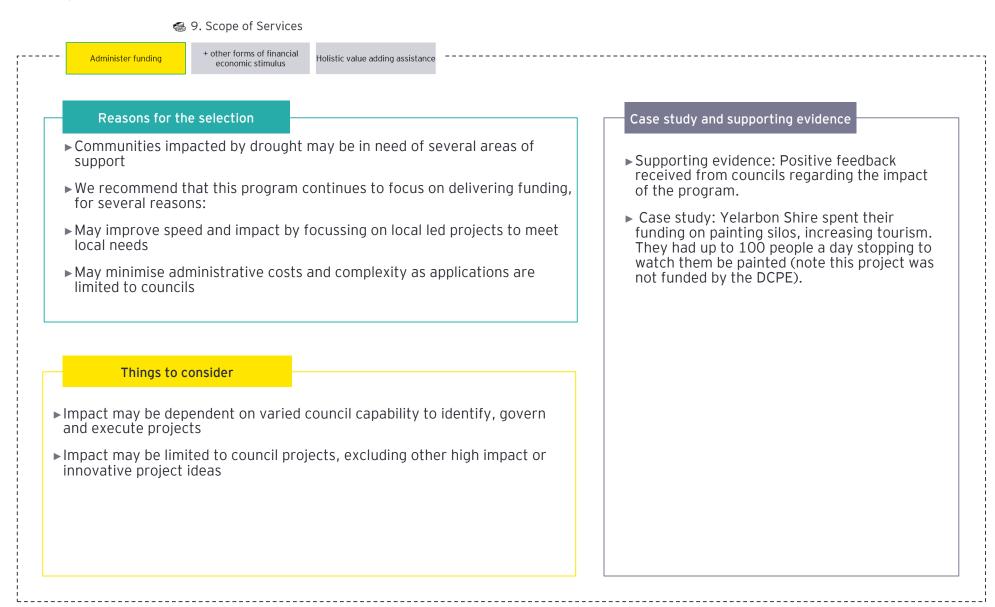

### Pain points

- ► The DCPE's economic impact is variable and unknown
  - ▶ The DCPE guidelines provide high level reporting requirements that the Hub is responsible for monitoring through induvial grant agreements; information reported on in grant agreements is variable and there is limited analysis of outcomes at a program level
  - ▶ DCPE Project criteria is sufficiently open however improvement opportunities may exist to improve impact of funding
  - ▶ Adjustments to the DCPE over time has increased public confusion and decreased confidence limiting the perceived impact of the program
- ▶ The current design of the DCPE may have **limited ability to target areas** being economically affected because of drought
  - ▶ The data being used to determine eligible LGAs being based on historical measures (i.e. rainfall deficiency). Local conditions may have changes following an assessment of eligibility (e.g. significant rainfall in a short period of time)
  - ▶ The eligibility criteria focuses on drought and not the economic impacts of drought
  - ▶ Funding allocation is fixed up to \$1 million for eligible LGAs and does not consider funding scales based on need
- ▶ The end-to-end process is lengthy; to identify a need as a result of a drought event through to project completion takes on average approximately 493 days
  - ▶ The program does not consider future looking metrics to allow for preparedness and a proactive responses to drought
  - ▶ Reliance on Government to endorse additional allocation of program
  - ▶ There is varied mobilisation capability for eligible LGAs to identify

- The data being used to determine eligible councils being based on historical measures (i.e. rainfall deficiency). Local conditions may have changes following an assessment of eligibility (e.g. significant rainfall in a short period of time)
- The eligibility criteria focusing on drought and not the economic impacts of drought
- Funding allocation being fixed up to \$1 million for eligible councils along with not considering funding scales based on need