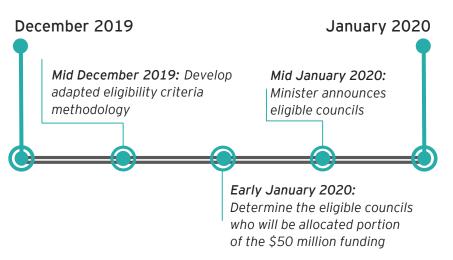

### Adapt

- ➤ The current DCPE could be adapted to allow for immediate adjustments to the eligibility criteria and allocation of funding in the short term
- ▶ Given the critical timeframes required for Ministerial announcements by January 2020, there are a number of adjustments to the methodology and data used that could better determine the economic impact to drought affected regions
- ➤ These adjustments could be made over a 3-4 week timeframe to allow Ministerial announcement for the allocation of the \$50 million discretionary DCPE funding
- ► The DCPE may remain under its current branding given the short timeframes
- Adapting the current DCPE in these short timeframes may limit the ability for step changes that are recommended in this review