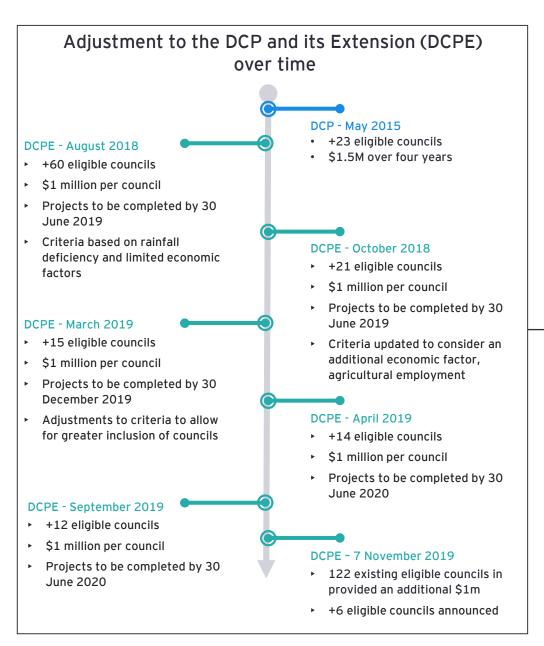

## 3. Improvement Opportunities

The DCPE's economic impact could be considered variable and unknown. This may be due to:

- The DCPE guidelines providing highlevel reporting requirements that the Hub is responsible for monitoring through individual grant agreements; information reported on in grant agreements is variable and there is limited analysis of outcomes at a program level
- DCPE Project criteria being sufficiently open, however improvement opportunities may exist to improve the impact of funding
- Adjustments to the DCPE over time increasing public confusion and decreasing confidence, limiting the perceived impact of the program