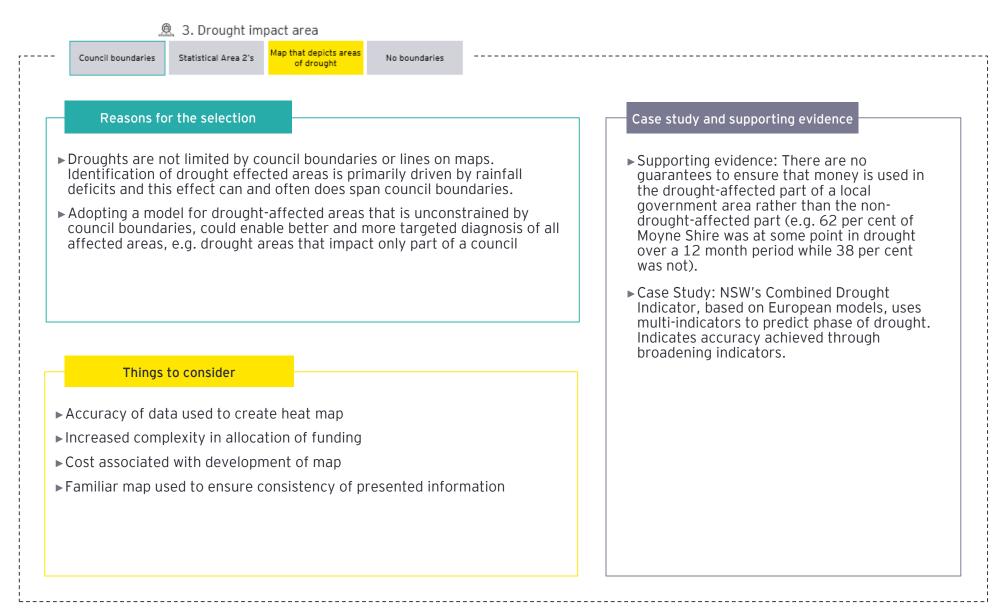

### Data analysis limitations

- By utilising only historical rainfall data, forecasted rainfall is not considered and therefore any fluctuations in future rainfall patterns are not accounted for
- As rainfall deficiency data is derived on an individual LGA basis, relative to that LGA's historical rainfall deficiency, prolonged drought may not be identified
- Census data used to determine the economic impacts of drought is dated 2016 and therefore may not be an accurate reflection of the current economic climate. Additionally, the nature of data collection for transient workforces in the Census notes their place of residence and their location on the day of the Census
- The model focuses on the impacts of drought on an LGA boundary basis, therefore, cross-LGA downstream impacts may not be identified (for example, an LGA not in drought but being impacted as a result of downstream processing activity)
- The determination of a "drought-affected area" is based on rainfall deficiency in the 5<sup>th</sup> percentile. It does not include other environmental factors such as soil moisture, temperature and whether the rainfall detected was during a beneficial period. The implications of onset desertification have not been considered and individual local conditions are not reflected