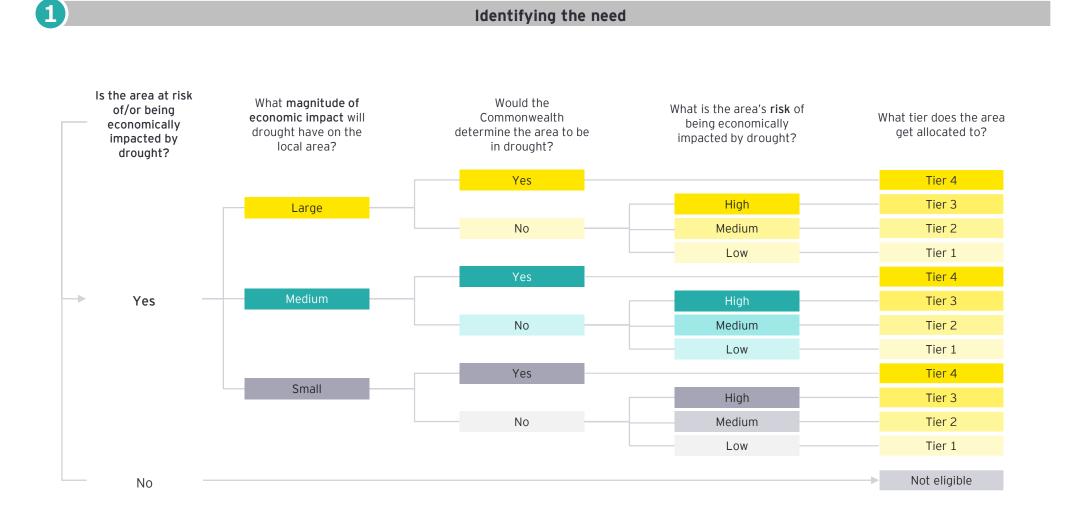

## Combine indices to obtain an overall categorisation of funding need

- ► Funding need is identified using the drought and economic indices
- ► Locations which have:
  - ► Large and diverse economies such as Metropolitan areas, are removed using the MMM. These areas generally have less exposure to the economic impacts of drought
  - Previously received funding are also removed, as they are working on DCPE projects already

| 1 vanu                                 | Low | Urgent     | Critical   |  |
|----------------------------------------|-----|------------|------------|--|
| 0.5 O.1                                | Low | Beneficial | Urgent     |  |
| 0                                      | Low | Low        | Beneficial |  |
| <0 0.2 0.5 1<br>Interim economic index |     |            |            |  |