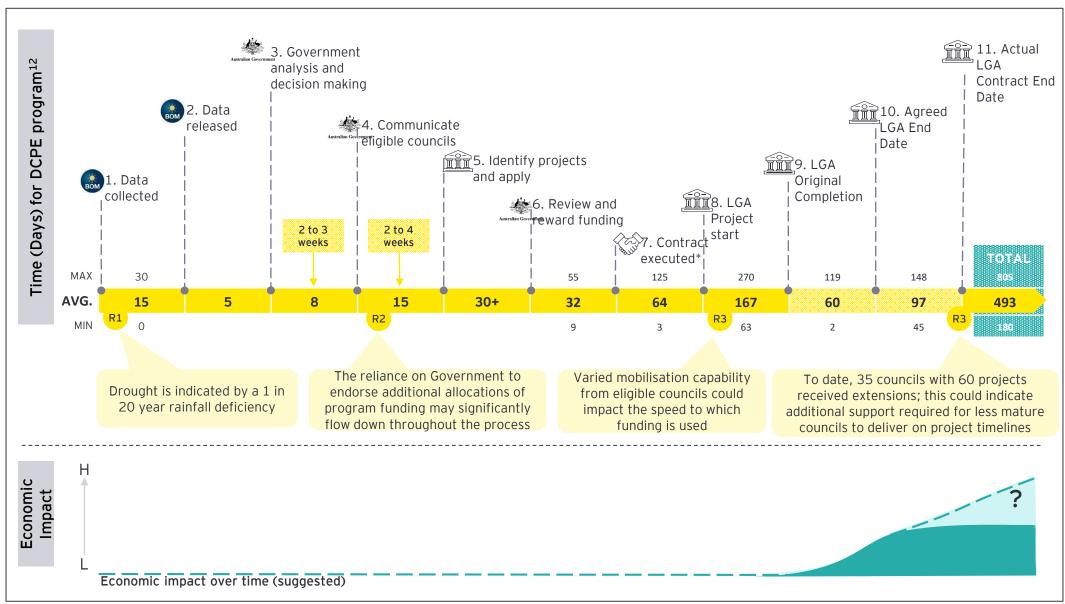

### Pain points

- ► The DCPE's economic impact is variable and unknown
  - ▶ The DCPE guidelines provide high level reporting requirements that the Hub is responsible for monitoring through induvial grant agreements; information reported on in grant agreements is variable and there is limited analysis of outcomes at a program level
  - ▶ DCPE Project criteria is sufficiently open however improvement opportunities may exist to improve impact of funding
  - ▶ Adjustments to the DCPE over time has increased public confusion and decreased confidence limiting the perceived impact of the program
- ▶ The current design of the DCPE may have **limited ability to target areas** being economically affected because of drought
  - ▶ The data being used to determine eligible LGAs being based on historical measures (i.e. rainfall deficiency). Local conditions may have changes following an assessment of eligibility (e.g. significant rainfall in a short period of time)
  - ▶ The eligibility criteria focuses on drought and not the economic impacts of drought
  - ▶ Funding allocation is fixed up to \$1 million for eligible LGAs and does not consider funding scales based on need
- ▶ The end-to-end process is lengthy; to identify a need as a result of a drought event through to project completion takes on average approximately 493 days
  - ▶ The program does not consider future looking metrics to allow for preparedness and a proactive responses to drought
  - ▶ Reliance on Government to endorse additional allocation of program
  - ▶ There is varied mobilisation capability for eligible LGAs to identify

The end-to-end process to identify a need as a result of a drought event through to project completion takes on average approximately 493 days. This may be due to:

- The program not considering future-looking metrics to allow for preparedness and proactive responses to drought
- Reliance placed on Government to endorse additional allocation of program funding
- Varied mobilisation capabilities for eligible councils to identify impactful projects on a timely basis

# The end-to-end process to identify a need as a result of a drought event through to project completion takes on average approximately 493 days

Note: Refer to Appendix E for detailed analysis methodology

# The current design of the DCPE has limited ability to target areas being economically affected because of drought $^{13}$ (1 of 2)

- The data being used to determine eligible councils is based on historical measures (i.e. rainfall deficiency). This may make some LGAs who are forecasted to have significant rainfall eligible for funding
- Local conditions may have changes following an assessment of eligibility (e.g. significant rainfall in a short period of time). The risk of this can be minimised by condensing the time taken from the assessment of data to allocation of funding
- The current assessment of data uses the Rainfall Deficiency Analyser (RDA). This data is developed exclusively for the DCPE, making comparison assessments difficult for those using different data sets
- The use of the RDA means that eligibility is based on a 1 in 20 year rainfall deficiency for a minimum of a 12 month period experienced in the last 24 months. This results in 91 possible combinations for eligibility. This increases the chances of LGAs being eligible for funding. However, it may result in LGAs being eligible for different reasons including the length of rainfall deficiency and the timeframe in which they are deficient. This method of assessment may also result in areas becoming eligible despite experiencing significant recent rainfall
- Rainfall deficiency data as the primary eligibility criteria may not take into consideration downstream supply chain impacts as explored on the following slide
- The size of the funding across drought-affected areas is provided to a cap of \$1,000,000, despite the severity of drought, economic impact and size of the council being varied. This model may not be appropriate for regions that have significant numbers of LGAs with small populations