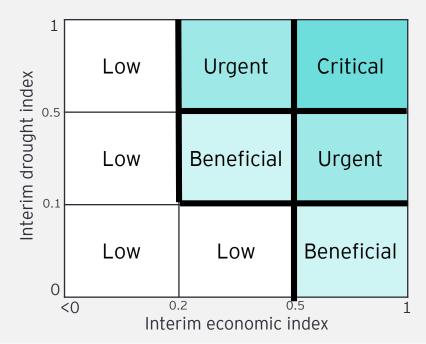

## Combine indices to obtain an overall categorisation of funding need

- ► Funding need is identified using the drought and economic indices
- ► Locations which have:
  - ► Large and diverse economies such as Metropolitan areas, are removed using the MMM. These areas generally have less exposure to the economic impacts of drought
  - Previously received funding are also removed, as they are working on DCPE projects already

| 1 vanu                                 | Low | Urgent     | Critical   |  |
|----------------------------------------|-----|------------|------------|--|
| 0.5 O.1                                | Low | Beneficial | Urgent     |  |
| 0                                      | Low | Low        | Beneficial |  |
| <0 0.2 0.5 1<br>Interim economic index |     |            |            |  |