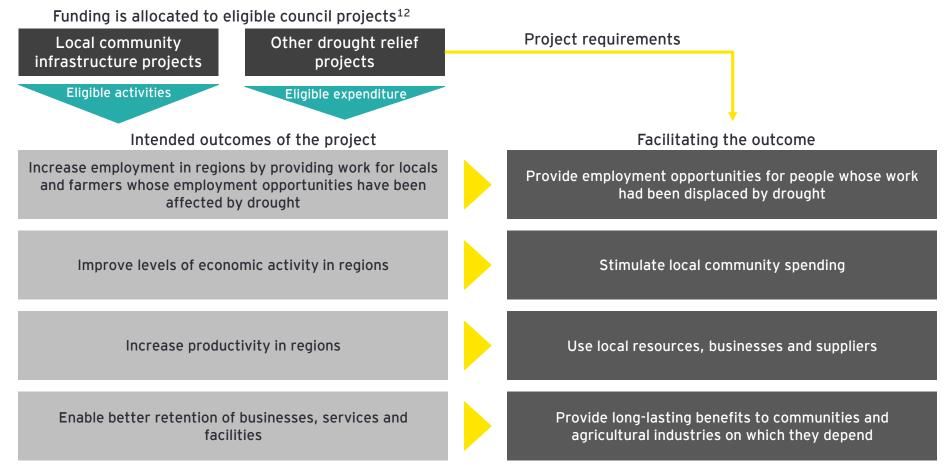

### Executive summary

- ▶ Drought continues to be an enduring part of the Australian landscape with States and Territories around the country continuing to declare drought and request support, including from the Commonwealth Government
- ▶ On the 14<sup>th</sup> of November 2019 EY commenced a review of the Drought Communities Programme Extension (DCPE). The findings of this review indicated that the programme had many strengths including providing much needed rapid economic stimulus for communities affected by drought. The review also found a number of areas for improvement. Our recommendations included developing an interim funding model along with a broader refresh of the programme. These are detailed in our report titled "How can the DCPE be designed to rapidly respond to the effects of drought through economic stimulus?" from the 9<sup>th</sup> of January 2020
- ► This paper outlines the interim funding methodology, which has been developed to enable further immediate funding to be made available to Local Government Areas (LGAs) which are being economically impacted by drought. This recognises that a broader refresh of the program takes longer to complete
- ▶ To enable rapid stimulus, two options of interim funding methodology have been considered. One being simplified while the other is enhanced
- ► The simplified interim methodology:
  - ► Targets LGAs that have not received drought assistance funding under the DCPE
  - ▶ Uses a single time period of consecutive rainfall deficiency and uses a more widely used rainfall deficiency indicator
  - Expands and adjusts data sets to include downstream agricultural employment and focuses on hours worked in overall employment in the LGA
  - ► Uses a two tier system of funding to ensure adequate funding is supplied to LGAs based on size (as measured using population)
- ► The enhanced methodology:
  - ► Targets LGAs that have not received drought assistance funding under the DCPE
  - ► Multiple time periods are used and weighted to review rainfall deficiency, using a more widely used rainfall deficiency indicator
  - ► Increases the data sets used to include the absolute employment numbers in agricultural and downstream industries, weighted against the figures as a percentage of overall employment in the LGA. This is measured using hours worked in overall employment in the LGA
  - Allocates funding based on a matrix assessment of need, along with a three tiered assessment of funding using LGA size (as measured using population)
- While this interim methodology has been developed to improve the identification of drought conditions and the wider economic exposure to those conditions, it is limited to internal analysis performed by EY. It could be further developed and refined through consultation with relevant Government agencies and impacted regions. These limitations should be addressed in the broader programme refresh

## The purpose of this engagement is to recommend interim adjustments to the current DCPE as a solution for allocating grants to drought-affected communities

- Drought continues to be an enduring part of the Australian landscape with States and Territories continuing to declare drought and request support, including from the Commonwealth Government
- With 100% of NSW declared to be in drought or droughtaffected<sup>1</sup>, and another 67.4% of QLD being declared to be in drought on the 1<sup>st</sup> of December 2019<sup>2</sup>, it is clear that economies impacted by the drought are still in need of rapid stimulus activity
- Recently, the Department engaged EY to perform a review of the DCPE

Those deemed to be eligible for the DCPE were given access of up to \$1 million of funding

The Grants Hub would agree funding based on the projects proposed by the LGA

- The review titled "How can the DCPE be designed to rapidly respond to the effects of drought through economic stimulus?", identified that the current DCPE had many strengths including providing much needed rapid economic stimulus for communities affected by drought. However, there has been several opportunities for improvement identified
- The purpose of this programme remains to provide rapid economic stimulus to communities that are impacted by drought. As identified in our previous report, a range of other programs are targeting other stakeholders (such as farmers) that are also impacted by drought
- While the Government considers the review and any subsequent actions, this interim funding methodology has been developed to inform the allocation of further immediate funding to LGAs which are being impacted by drought. The focus of this interim model is on the funding model as shown in Figure 3, with the delivery model to remain unchanged
- ► The interim funding model was developed in a three-week period in close liaison with the Department
- This report provides an overview of the interim methodology developed