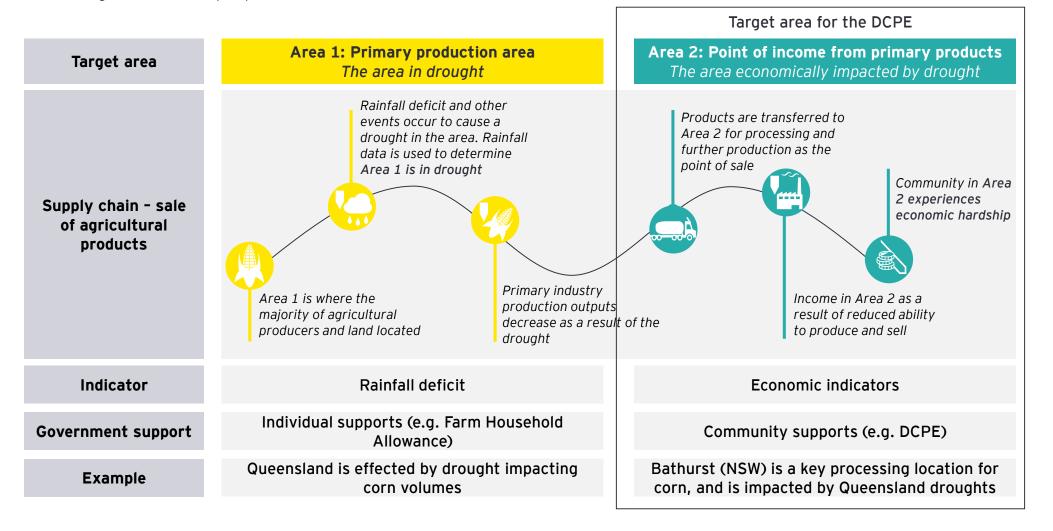

# The current design of the DCPE has limited ability to target areas being economically affected because of drought $^{13}$ (1 of 2)

- The data being used to determine eligible councils is based on historical measures (i.e. rainfall deficiency). This may make some LGAs who are forecasted to have significant rainfall eligible for funding
- Local conditions may have changes following an assessment of eligibility (e.g. significant rainfall in a short period of time). The risk of this can be minimised by condensing the time taken from the assessment of data to allocation of funding
- The current assessment of data uses the Rainfall Deficiency Analyser (RDA). This data is developed exclusively for the DCPE, making comparison assessments difficult for those using different data sets
- The use of the RDA means that eligibility is based on a 1 in 20 year rainfall deficiency for a minimum of a 12 month period experienced in the last 24 months. This results in 91 possible combinations for eligibility. This increases the chances of LGAs being eligible for funding. However, it may result in LGAs being eligible for different reasons including the length of rainfall deficiency and the timeframe in which they are deficient. This method of assessment may also result in areas becoming eligible despite experiencing significant recent rainfall
- Rainfall deficiency data as the primary eligibility criteria may not take into consideration downstream supply chain impacts as explored on the following slide
- The size of the funding across drought-affected areas is provided to a cap of \$1,000,000, despite the severity of drought, economic impact and size of the council being varied. This model may not be appropriate for regions that have significant numbers of LGAs with small populations

# The current design of the DCPE has limited ability to target areas being economically affected because of drought<sup>13</sup> (2 of 2)

The current methodology used to determine areas in drought for the DCPE focuses on primary production areas and could be expanded to areas economically impacted by drought. This may enable the DCPE to be more effective in achieving its intended purpose