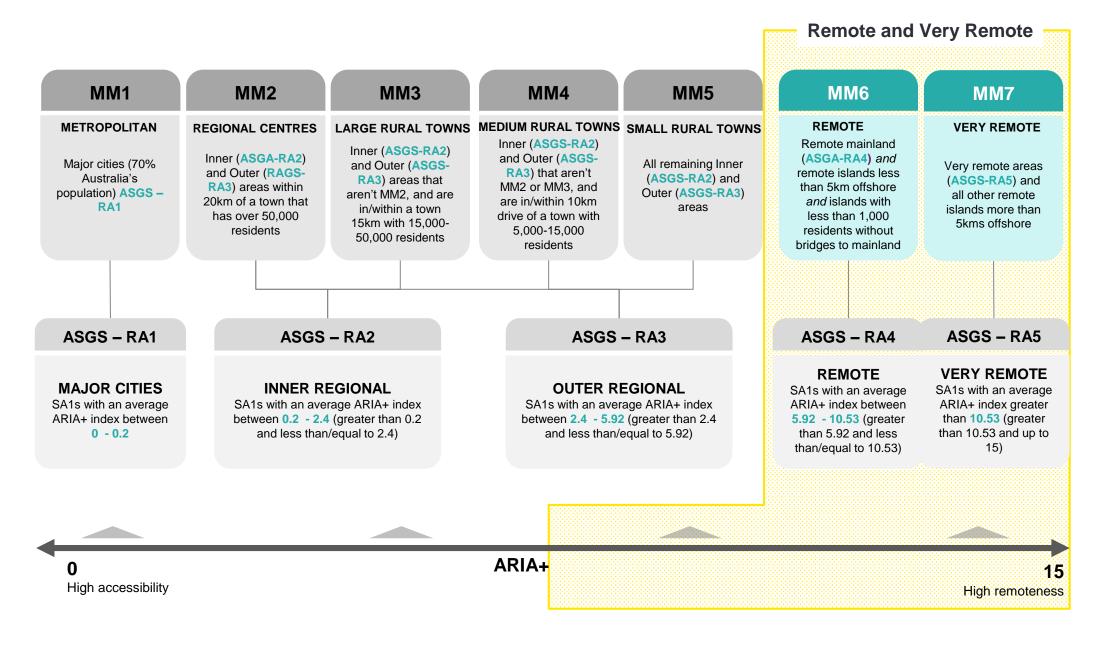

## Funding amount is scaled based on LGA population

- ► LGAs are ranked by economic exposure percentage
- ► Those with Modified Monash Model (MMM) ratings of 1 are removed as these areas are considered metropolitan and generally have less exposure to the economic impacts of drought. MMM 2's (inner regional) may be considered subject to ministerial judgement
- ► LGAs with a population above 1,000 are allocated \$1m
- ► LGAs with a population below 1,000 are allocated \$500k
- ► LGAs that have previously received funding are removed, as they have recently been funded and are working on DCPE projects
- ► Final funding decisions are made by the Minister for Water Resources, Drought, Rural Finance, Natural Disaster and Emergency Management

### Assessed level of funding need

- LGAs are allocated into defined levels of need based on their interim drought and economic indices
- Each level determines the maximum funding that can be received by each LGA
- The eligibility calculation therefore weights drought and economics together. This ensures the key purpose of the DCPE is being met, assisting communities that are economically impacted by the effects of drought
- Thresholds have been determined based on their correlation to the purpose of the DCPE
- LGAs that have a MMM score of 1 or 2 do not meet eligibility criteria and are removed. Unincorporated areas should be separately listed for consideration by the Minister

#### LGA size

This is intended to provide an appropriate level of funding to LGAs with an assessed funding need, with the size of the community being considered

| Level      | Population | Funding<br>Allocation |
|------------|------------|-----------------------|
| Critical   | >15 000    | \$1 million           |
| Critical   | <15 000    | \$750K                |
| Urgent     | >5000      | \$750K                |
| Critical   | <5000      | \$500k                |
| Urgent     | <5000      | \$500k                |
| Beneficial | >0         | \$500k                |
| Low        | >0         | Not Eligible          |

| Metric                                                           | Threshold                         | Rationale                                                                                                                                                                                                                                                                                                                                                                                                                                                                                                                                                               |
|------------------------------------------------------------------|-----------------------------------|-------------------------------------------------------------------------------------------------------------------------------------------------------------------------------------------------------------------------------------------------------------------------------------------------------------------------------------------------------------------------------------------------------------------------------------------------------------------------------------------------------------------------------------------------------------------------|
| Drought index                                                    | 10%                               | <ul> <li>When categorising LGAs to levels of assessed need based on the process outlined on page 8, the following thresholds are applied to the drought and economic index factors respectively:</li> <li>Drought Index threshold: 0.1, 0.5</li> </ul>                                                                                                                                                                                                                                                                                                                  |
| Economic index                                                   | 10%                               | <ul> <li>Economic Index threshold: 0.2, 0.5</li> <li>By applying a discretionary threshold, LGAs with drought or economic indexes within 10% of these thresholds may be considered eligible to ensure LGAs do not miss out based on marginal factors</li> </ul>                                                                                                                                                                                                                                                                                                         |
| Population                                                       | 10%                               | <ul> <li>The 10% threshold applied to the population thresholds impacts the scalability of funding</li> <li>The maximum funding available to LGAs is determined by their assessed level of need, scaled by population</li> <li>Therefore, by applying a 10% variance to this factor, LGAs with populations within the applicable ranges may be eligible for increased funding</li> </ul>                                                                                                                                                                                |
| Modified Monash<br>Model                                         | Change rating 2<br>to be eligible | <ul> <li>To ensure that funding is allocated to regional LGAs experiencing drought and the associated economic impacts on drought, funding to LGAs with Modified Monash Model (MMM) ratings of 1 or 2 are excluded</li> <li>Ministerial judgment may be applied to consider any LGAs with MMM ratings of 2, making these LGAs eligible for funding allocation where they meet the drought and economic index factors</li> </ul>                                                                                                                                         |
| Short-term<br>deficiency and<br>actual rainfall<br>consideration | 6 months                          | <ul> <li>The following rainfall data can also be considered:         <ul> <li>6 month rainfall deficiency in the 10<sup>th</sup> percentile</li> <li>6 month actual rainfall (absolute measure)</li> </ul> </li> <li>Although this data is not an input within the model itself, the inclusion of this data as a consideration for the application of Ministerial judgment could ensure that LGAs impacted by drought, with the greatest assessed need, receive funding by identifying LGAs that may have received significant rainfall in the last 6 months</li> </ul> |

## Appendix 1: The Modified Monash Model is being used to determine if LGAs are in metropolitan areas