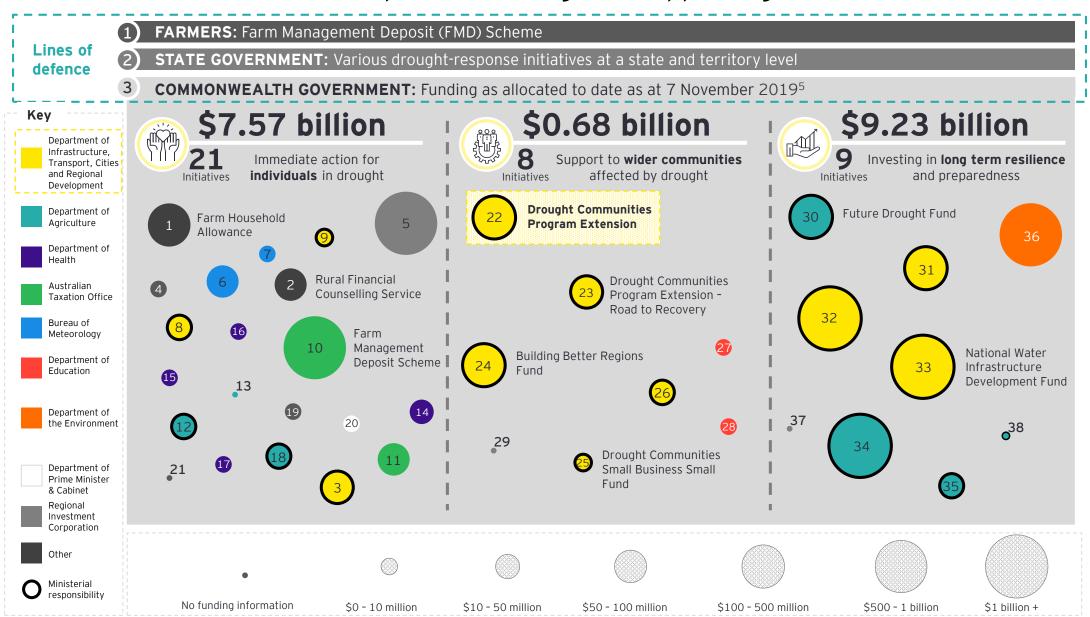

### Executive summary

- ▶ Drought continues to be an enduring part of the Australian landscape with States and Territories around the country continuing to declare drought and request support, including from the Commonwealth Government
- ▶ On the 14<sup>th</sup> of November 2019 EY commenced a review of the Drought Communities Programme Extension (DCPE). The findings of this review indicated that the programme had many strengths including providing much needed rapid economic stimulus for communities affected by drought. The review also found a number of areas for improvement. Our recommendations included developing an interim funding model along with a broader refresh of the programme. These are detailed in our report titled "How can the DCPE be designed to rapidly respond to the effects of drought through economic stimulus?" from the 9<sup>th</sup> of January 2020
- ► This paper outlines the interim funding methodology, which has been developed to enable further immediate funding to be made available to Local Government Areas (LGAs) which are being economically impacted by drought. This recognises that a broader refresh of the program takes longer to complete
- ▶ To enable rapid stimulus, two options of interim funding methodology have been considered. One being simplified while the other is enhanced
- ► The simplified interim methodology:
  - ► Targets LGAs that have not received drought assistance funding under the DCPE
  - ▶ Uses a single time period of consecutive rainfall deficiency and uses a more widely used rainfall deficiency indicator
  - Expands and adjusts data sets to include downstream agricultural employment and focuses on hours worked in overall employment in the LGA
  - ► Uses a two tier system of funding to ensure adequate funding is supplied to LGAs based on size (as measured using population)
- ► The enhanced methodology:
  - ► Targets LGAs that have not received drought assistance funding under the DCPE
  - ► Multiple time periods are used and weighted to review rainfall deficiency, using a more widely used rainfall deficiency indicator
  - ► Increases the data sets used to include the absolute employment numbers in agricultural and downstream industries, weighted against the figures as a percentage of overall employment in the LGA. This is measured using hours worked in overall employment in the LGA
  - Allocates funding based on a matrix assessment of need, along with a three tiered assessment of funding using LGA size (as measured using population)
- While this interim methodology has been developed to improve the identification of drought conditions and the wider economic exposure to those conditions, it is limited to internal analysis performed by EY. It could be further developed and refined through consultation with relevant Government agencies and impacted regions. These limitations should be addressed in the broader programme refresh