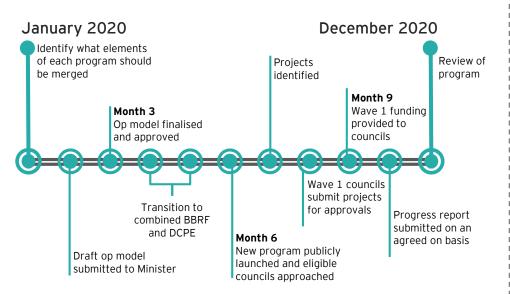

### Adapt

- ➤ The current DCPE could be adapted to allow for immediate adjustments to the eligibility criteria and allocation of funding in the short term
- ▶ Given the critical timeframes required for Ministerial announcements by January 2020, there are a number of adjustments to the methodology and data used that could better determine the economic impact to drought affected regions
- ➤ These adjustments could be made over a 3-4 week timeframe to allow Ministerial announcement for the allocation of the \$50 million discretionary DCPE funding
- ► The DCPE may remain under its current branding given the short timeframes
- Adapting the current DCPE in these short timeframes may limit the ability for step changes that are recommended in this review

### Refresh

- The current program could be wound up, and a refreshed program could be released
- The refreshed program could be based on the recommendations of this report and implemented following a detailed future state design
- ➤ The detailed design may be based on a tiered system to allocate funds and on a number of new data sets that could determine areas economically impacted by drought
- ► The refreshed program may undergo rebranding to increase public understanding of the program's purpose (which could remain)
- ► This would take an estimated 3 6 months to implement, and could occur after allocations announced from the "Adapt" phase
- ► The DCPE refresh would be reliant on LGA capability uplift to better identify and deliver impactful projects

### **Policy Review**

- A detailed review of the Commonwealth Government's policy response and fiscal support to drought could optimise impact
- ► This review identified that there may be many policies and programs that support drought affected individuals, the wider impacted communities (under which the DCPE is aligned), and building resilience and preparedness
- ▶ For example, there could be opportunities to optimise impact through consolidating programs