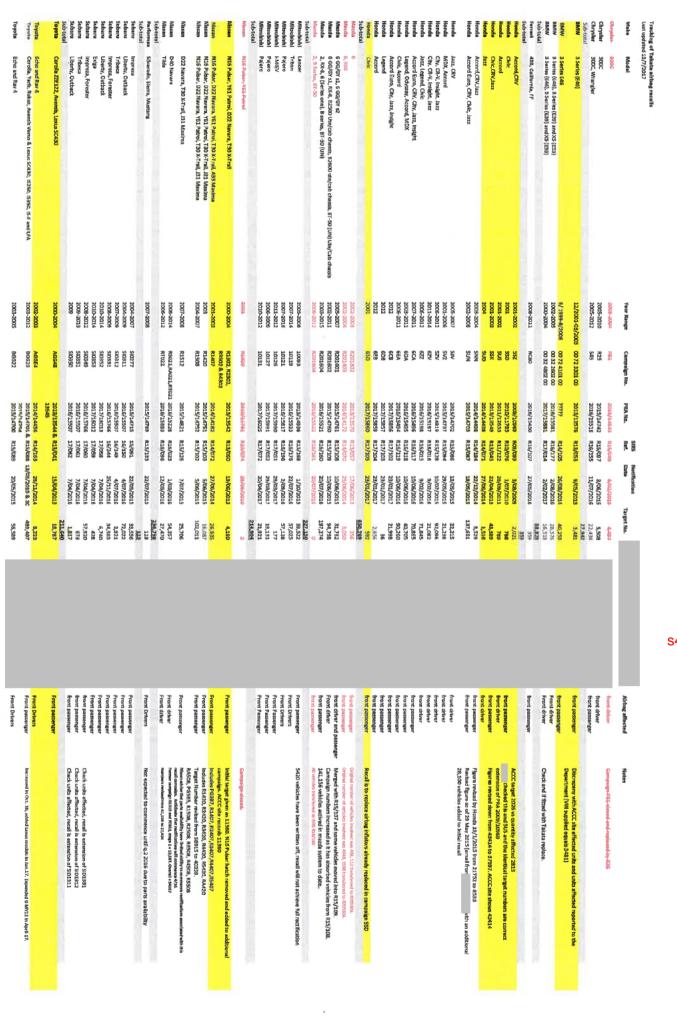

# Attachment A – Voluntary recalls in Australia

Product Safety Australia Website: <u>https://www.productsafety.gov.au/news/takata-airbag-recalls-affecting-australian-consumers</u>

| Make & model                                            | Year Range       | PRA No.             |
|---------------------------------------------------------|------------------|---------------------|
| BMW 3 Series E46 Alpha                                  | 12/2001 - 03/200 | 3 <u>2013/13576</u> |
| BMW 3 Series E46                                        | 09/1999 - 08/200 | 6 <u>2016/15581</u> |
| BMW 5 Series E39, 3 Series E46, X5 E53                  | 2002-2005        | <u>2016/15581</u>   |
| BMW 5 series E39, 3 Series E46, X5 E53                  | 2000-2004        | <u>2017/15881</u>   |
| BMW E70 X5, E71 X6                                      | 2007-2012        | 2017/16230          |
| BMW E70 X5, E71 X6                                      | 2007-2012        | 2017/16298          |
| Chrysler 300(LE/LX)                                     | 2005-2012        | 2016/15516          |
| Chrysler 300, 300C                                      | 2005-2010        | 2015/14742          |
| Dodge RAM                                               | 2004-2010        | <u>2016/15516</u>   |
| Ferrari 458, California, FF                             | 2008-2011        | 2016/15430          |
| Ford Mustang                                            | 2006-2014        | 2015/14924          |
| Honda Accord, CR-V ALPHA                                | 2001-2002        | 2009/10969          |
| Honda Civic Alpha                                       | 2001             | 2010/11785          |
| Honda Accord Alpha                                      | 2001-2002        | 2011/12633          |
| Honda Civic, Accord, Accord Euro, CR-V, Jazz, MDX ALPHA | 2001-2003        | <u>2013/13549</u>   |
| Honda Jazz Alpha                                        | 2004             | 2014/14438          |
| Honda Accord Euro, Civic Hybrid, CR-V, Civic,<br>Jazz   | 2003-2004        | <u>2014/14498</u>   |
| Honda Accord Euro, CR-V, Civic, Jazz, City              | 2002-2009        | 2015/14703          |

| Honda Jazz, CR-V                             | 2005-2007 | 2015/14702        |
|----------------------------------------------|-----------|-------------------|
| Honda MDX, Accord                            | 2001-2007 | 2015/14737        |
| Honda City, CR-V, Insight, Jazz, Jazz Hybrid | 2006-2012 | <u>2015/14819</u> |
| Honda City, CR-V, Insight, Jazz, Jazz Hybrid | 2011-2014 | <u>2016/15197</u> |
| Honda Civic, Legend, Jazz Hybrid             | 2006-2012 | <u>2016/15198</u> |
| Honda Accord Euro, City, CR-V, Jazz, Insight | 2007-2011 | 2016/15496        |
| Honda Legend, Odyssey, Accord, MDX           | 2003-2011 | <u>2016/15495</u> |
| Honda Civic, Accord                          | 2006-2011 | 2016/15494        |
| Honda Accord Euro, City, Jazz & Insight      | 2012      | <u>2017/15856</u> |
| Honda Legend                                 | 2012      | 2017/15857        |
| Honda Accord                                 | 2012      | <u>2017/15859</u> |
| Honda Civic                                  | 2001      | 2017/15860        |
| Jeep Wrangler JK                             | 2007-2012 | <u>2016/15516</u> |
| Lexus SC430                                  | 2000-2003 | 2013/13545        |
| Lexus IS 250, IS 250C, 350, IS F             | 2005-2011 | 2016/15425        |
| Lexus IS 250, IS 350, IS 250C, IS-F, LFA     | 2011-2012 | <u>2017/15846</u> |
| Mazda2 (DE)                                  | 2010      | 2016/15522        |
| Mazda2                                       | 2007-2015 | <u>2016/15521</u> |
| Mazda RX-8                                   | 2008-2012 | <u>2016/15521</u> |
| Mazda6, BT-50                                | 2005-2011 | <u>2015/14761</u> |
| Mazda6, RX-8 Alpha                           | 2002-2007 | <u>2015/14761</u> |
| Mazda B2500 & B2600                          | 2002-2011 | 2015/14760        |
| Mazda6, CX-7 & CX-9                          | 2006-2012 | 2017/16232        |
| Mercedes-Benz passenger cars SL, SLK         | 2014      | 2014/14242        |
| Mitsubishi GA & GB i-MiEV                    | 2010-2011 | <u>2017/15990</u> |
| Mitsubishi Lancer                            | 2003-2008 | 2015/14936        |
| Mitsubishi ML & MN Triton                    | 2007-2014 | 2016/15523        |
|                                              |           |                   |

| Mitsubishi Pajero NS, NT, NW, NX                                             | 2007-2016          | 2016/15617        |
|------------------------------------------------------------------------------|--------------------|-------------------|
| Mitsubishi Pajero NS & NT                                                    | 2006-2009          | <u>2017/15991</u> |
| Mitsubishi Pajero NT & NW                                                    | 2010-2012          | 2017/16025        |
| Nissan N16 Pulsar, Y61 Patrol                                                | 2001               | <u>2010/11761</u> |
| Nissan N16 Pulsar, Y61 Patrol                                                |                    | 2017/15940        |
| Nissan N16 Pulsar, Y61 Patrol, D22 Navara, T30 X-<br>Trail аlрна             | 2000-2004          | 2013/13542        |
| Nissan N16 Pulsar, D22 Navara, Y61 Patrol, T30 X-<br>Trail, A33 maxima ALPHA | 2001-2003          | <u>2014/14182</u> |
| Nissan N16 Pulsar, D22 Navara, Y61 Patrol, T30 X-<br>Trail, J31 maxima       | 2003               | <u>2015/14751</u> |
| Nissan N16 Pulsar, D22 Navara, Y61 Patrol, T30 X-<br>Trail, J31 maxima       | 2004-2007          | 2015/14752        |
| Nissan D22 Navara, T30 X-Trail, J31 Maxima,<br>Y61 Patrol                    | 2007-2008          | <u>2015/14821</u> |
| Nissan D22 Navara, Y61 Patrol                                                | 2009-2012          | 2016/15769        |
| Nissan D40 Navara                                                            | 2008-2014          | 2016/15228        |
| Nissan D40 Navara                                                            | 2006-2015          | 2017/16363        |
| Nissan Tiida                                                                 | 2006-2012          | 2016/15383        |
| Nissan C11 Tiida                                                             | 2006-2012          | 2017/16363        |
| Peformax Silverado, Sierra, Mustang                                          | 2007-2008          | 2015/14789        |
| Subaru Impreza                                                               | 2004-2007          | 2015/14715        |
| Subaru Tribeca, Liberty, Outback                                             | 2004-2013          | 2016/15507        |
| Subaru Impreza, Forester                                                     | 2008-2013          | 2016/15766        |
| Subaru Exiga                                                                 | 2010-2014          | 2017/16012        |
| Subaru Liberty & Outback                                                     | 2010-2014          | 2017/16013        |
| Toyota Corolla, Avensis Verso, Lexus SC430 ALPHA                             | <b>a</b> 2000-2004 | 2013/13544        |
| Toyota Echo, Rav 4 ALPHA                                                     | 2002-2003          | 2014/14456        |
| Toyota Echo, Rav 4                                                           | 2003-2005          | 2015/14700        |

| Toyota Corolla, Avensis Verso, Yaris | 2003-2007         | 2015/14701        |
|--------------------------------------|-------------------|-------------------|
| Toyota Avensis Verso, Yaris          | 2007-2008         | 2015/14794        |
| Toyota Corolla, Yaris, Avensis Verso | 2006-2011         | 2016/15709        |
| Toyota Corolla                       | 2003-2005         | 2017/15950        |
| Toyota Corolla, Yaris & Rukus        | 2010-2012         |                   |
| Toyota Echo, Rav 4                   | 2002-2003         |                   |
| MOTORCYCLES                          |                   |                   |
| Make & model                         | Year RangePRA No. |                   |
| American Honda Motor GL1800          |                   | <u>2016/15440</u> |
| Honda GL1800 Goldwing                | 2012-2015         | <u>2017/15906</u> |
| TRUCKS                               |                   |                   |
| Make & model                         | Year RangePRA No. |                   |
| Volvo UD Trucks Quon & Condor        | 2011-2016         | <u>2017/16021</u> |
| Hino 300 Series Trucks               | 2011-2012         | <u>2017/16006</u> |