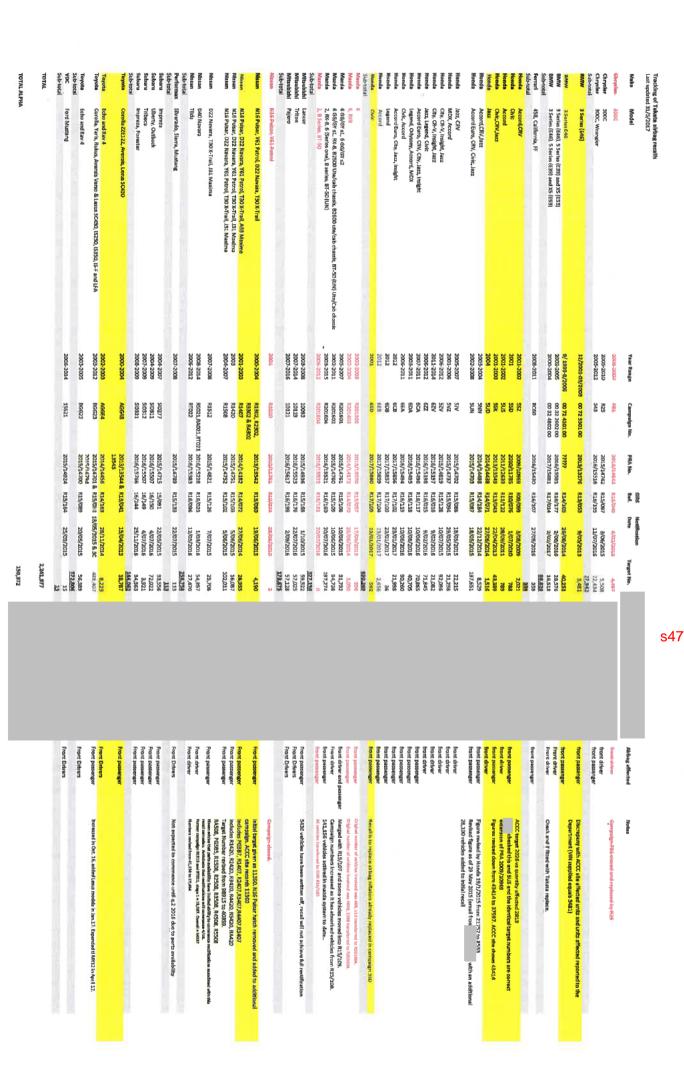

# Attachment A – Voluntary recalls in Australia

Product Safety Australia Website: <u>https://www.productsafety.gov.au/news/takata-airbag-recalls-affecting-australian-consumers</u>

| Make & model                                            | Year Range       | PRA No.             |
|---------------------------------------------------------|------------------|---------------------|
| BMW 3 Series E46 Alpha                                  | 12/2001 - 03/200 | 3 <u>2013/13576</u> |
| BMW 3 Series E46                                        | 09/1999 - 08/200 | 6 <u>2016/15581</u> |
| BMW 5 Series E39, 3 Series E46, X5 E53                  | 2002-2005        | <u>2016/15581</u>   |
| BMW 5 series E39, 3 Series E46, X5 E53                  | 2000-2004        | <u>2017/15881</u>   |
| BMW E70 X5, E71 X6                                      | 2007-2012        | 2017/16230          |
| BMW E70 X5, E71 X6                                      | 2007-2012        | 2017/16298          |
| Chrysler 300(LE/LX)                                     | 2005-2012        | 2016/15516          |
| Chrysler 300, 300C                                      | 2005-2010        | 2015/14742          |
| Dodge RAM                                               | 2004-2010        | <u>2016/15516</u>   |
| Ferrari 458, California, FF                             | 2008-2011        | 2016/15430          |
| Ford Mustang                                            | 2006-2014        | 2015/14924          |
| Honda Accord, CR-V ALPHA                                | 2001-2002        | 2009/10969          |
| Honda Civic Alpha                                       | 2001             | 2010/11785          |
| Honda Accord Alpha                                      | 2001-2002        | 2011/12633          |
| Honda Civic, Accord, Accord Euro, CR-V, Jazz, MDX ALPHA | 2001-2003        | <u>2013/13549</u>   |
| Honda Jazz Alpha                                        | 2004             | 2014/14438          |
| Honda Accord Euro, Civic Hybrid, CR-V, Civic,<br>Jazz   | 2003-2004        | <u>2014/14498</u>   |
| Honda Accord Euro, CR-V, Civic, Jazz, City              | 2002-2009        | 2015/14703          |

| Honda Jazz, CR-V                             | 2005-2007 | 2015/14702        |
|----------------------------------------------|-----------|-------------------|
| Honda MDX, Accord                            | 2001-2007 | 2015/14737        |
| Honda City, CR-V, Insight, Jazz, Jazz Hybrid | 2006-2012 | <u>2015/14819</u> |
| Honda City, CR-V, Insight, Jazz, Jazz Hybrid | 2011-2014 | <u>2016/15197</u> |
| Honda Civic, Legend, Jazz Hybrid             | 2006-2012 | <u>2016/15198</u> |
| Honda Accord Euro, City, CR-V, Jazz, Insight | 2007-2011 | 2016/15496        |
| Honda Legend, Odyssey, Accord, MDX           | 2003-2011 | <u>2016/15495</u> |
| Honda Civic, Accord                          | 2006-2011 | 2016/15494        |
| Honda Accord Euro, City, Jazz & Insight      | 2012      | <u>2017/15856</u> |
| Honda Legend                                 | 2012      | 2017/15857        |
| Honda Accord                                 | 2012      | <u>2017/15859</u> |
| Honda Civic                                  | 2001      | 2017/15860        |
| Jeep Wrangler JK                             | 2007-2012 | <u>2016/15516</u> |
| Lexus SC430                                  | 2000-2003 | 2013/13545        |
| Lexus IS 250, IS 250C, 350, IS F             | 2005-2011 | 2016/15425        |
| Lexus IS 250, IS 350, IS 250C, IS-F, LFA     | 2011-2012 | <u>2017/15846</u> |
| Mazda2 (DE)                                  | 2010      | 2016/15522        |
| Mazda2                                       | 2007-2015 | <u>2016/15521</u> |
| Mazda RX-8                                   | 2008-2012 | <u>2016/15521</u> |
| Mazda6, BT-50                                | 2005-2011 | <u>2015/14761</u> |
| Mazda6, RX-8 Alpha                           | 2002-2007 | <u>2015/14761</u> |
| Mazda B2500 & B2600                          | 2002-2011 | 2015/14760        |
| Mazda6, CX-7 & CX-9                          | 2006-2012 | 2017/16232        |
| Mercedes-Benz passenger cars SL, SLK         | 2014      | 2014/14242        |
| Mitsubishi GA & GB i-MiEV                    | 2010-2011 | <u>2017/15990</u> |
| Mitsubishi Lancer                            | 2003-2008 | 2015/14936        |
| Mitsubishi ML & MN Triton                    | 2007-2014 | 2016/15523        |
|                                              |           |                   |

| Mitsubishi Pajero NS, NT, NW, NX                                             | 2007-2016          | 2016/15617        |
|------------------------------------------------------------------------------|--------------------|-------------------|
| Mitsubishi Pajero NS & NT                                                    | 2006-2009          | <u>2017/15991</u> |
| Mitsubishi Pajero NT & NW                                                    | 2010-2012          | 2017/16025        |
| Nissan N16 Pulsar, Y61 Patrol                                                | 2001               | <u>2010/11761</u> |
| Nissan N16 Pulsar, Y61 Patrol                                                |                    | 2017/15940        |
| Nissan N16 Pulsar, Y61 Patrol, D22 Navara, T30 X-<br>Trail аlрна             | 2000-2004          | 2013/13542        |
| Nissan N16 Pulsar, D22 Navara, Y61 Patrol, T30 X-<br>Trail, A33 maxima ALPHA | 2001-2003          | <u>2014/14182</u> |
| Nissan N16 Pulsar, D22 Navara, Y61 Patrol, T30 X-<br>Trail, J31 maxima       | 2003               | <u>2015/14751</u> |
| Nissan N16 Pulsar, D22 Navara, Y61 Patrol, T30 X-<br>Trail, J31 maxima       | 2004-2007          | 2015/14752        |
| Nissan D22 Navara, T30 X-Trail, J31 Maxima,<br>Y61 Patrol                    | 2007-2008          | <u>2015/14821</u> |
| Nissan D22 Navara, Y61 Patrol                                                | 2009-2012          | 2016/15769        |
| Nissan D40 Navara                                                            | 2008-2014          | 2016/15228        |
| Nissan D40 Navara                                                            | 2006-2015          | 2017/16363        |
| Nissan Tiida                                                                 | 2006-2012          | 2016/15383        |
| Nissan C11 Tiida                                                             | 2006-2012          | 2017/16363        |
| Peformax Silverado, Sierra, Mustang                                          | 2007-2008          | 2015/14789        |
| Subaru Impreza                                                               | 2004-2007          | 2015/14715        |
| Subaru Tribeca, Liberty, Outback                                             | 2004-2013          | 2016/15507        |
| Subaru Impreza, Forester                                                     | 2008-2013          | 2016/15766        |
| Subaru Exiga                                                                 | 2010-2014          | 2017/16012        |
| Subaru Liberty & Outback                                                     | 2010-2014          | 2017/16013        |
| Toyota Corolla, Avensis Verso, Lexus SC430 ALPHA                             | <b>a</b> 2000-2004 | 2013/13544        |
| Toyota Echo, Rav 4 ALPHA                                                     | 2002-2003          | 2014/14456        |
| Toyota Echo, Rav 4                                                           | 2003-2005          | 2015/14700        |

| Toyota Corolla, Avensis Verso, Yaris | 2003-2007         | 2015/14701        |
|--------------------------------------|-------------------|-------------------|
| Toyota Avensis Verso, Yaris          | 2007-2008         | 2015/14794        |
| Toyota Corolla, Yaris, Avensis Verso | 2006-2011         | 2016/15709        |
| Toyota Corolla                       | 2003-2005         | 2017/15950        |
| Toyota Corolla, Yaris & Rukus        | 2010-2012         |                   |
| Toyota Echo, Rav 4                   | 2002-2003         |                   |
| MOTORCYCLES                          |                   |                   |
| Make & model                         | Year RangePRA No. |                   |
| American Honda Motor GL1800          |                   | <u>2016/15440</u> |
| Honda GL1800 Goldwing                | 2012-2015         | <u>2017/15906</u> |
| TRUCKS                               |                   |                   |
| Make & model                         | Year RangePRA No. |                   |
| Volvo UD Trucks Quon & Condor        | 2011-2016         | <u>2017/16021</u> |
| Hino 300 Series Trucks               | 2011-2012         | <u>2017/16006</u> |