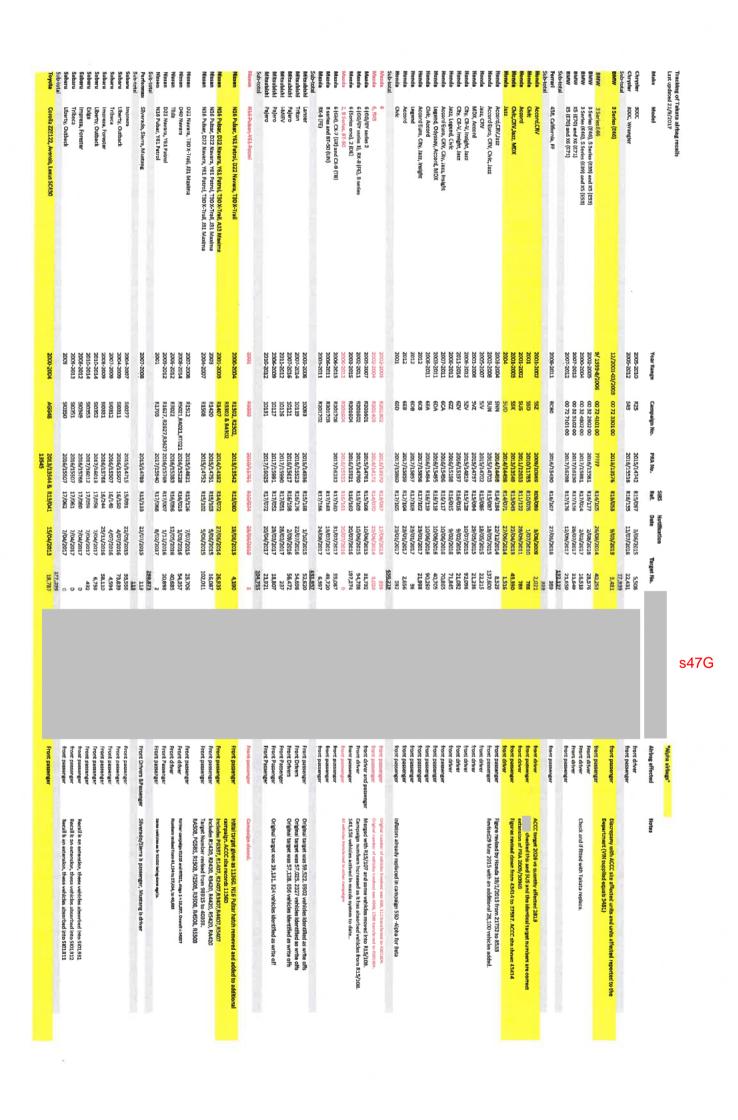

# 4. Voluntary Takata airbag recalls in Australia

In Australia, between December 2009 and November 2017, nine vehicle manufacturers including BMW, FCA, Ferrari, Honda (including Honda MPE), Mazda, Mitsubishi, Nissan, Subaru, Toyota have progressively voluntarily recalled approximately vehicles fitted with Affected Takata Airbag Inflators. The first recalls of Takata airbags started in 2009 with approximately 2000 vehicles. This recall concerned 2001-2002 Honda Accord and CRV models. Currently around 2.7 million vehicles are subject to voluntary recalld in Australia. This equates to approximately 1 in every 5.2 passenger vehicles in Australia having been recalled.

# 4.1 Alpha airbags

The ACCC is particularly concerned about Takata airbags classified as 'Alpha' as these have a substantially higher risk of misdelployment and higher risk of causing harm. These airbags pose an immediate threat to safety as they were not manufactured according to design standards.

In Australia, the higher risk 'alpha' inflators were fitted to certain models of Honda, BMW, Nissan and Toyota vehicles between 2001-2004.

# 4.3 Voluntary recall rates

In Australia, the voluntary recall rates as at December 2017 are as follows:

- Overall Total: 2.72 million
- Rectified: 1.62 million (or 59.6%)
- Outstanding: 1.1.million
- Alpha Total: 115,000
- Rectified: 89,000 (77%)
- Outstanding: 26,000