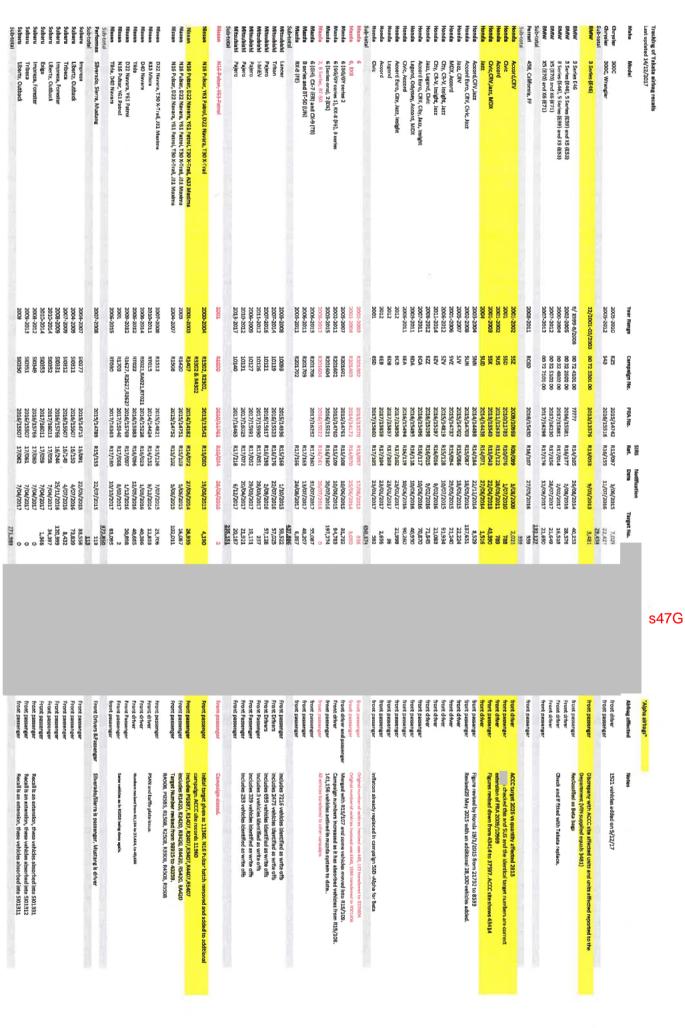

# 4. Voluntary Takata airbag recalls in Australia

In Australia, between December 2009 and November 2017, nine vehicle manufacturers including BMW, FCA, Ferrari, Honda (including Honda MPE), Mazda, Mitsubishi, Nissan, Subaru, Toyota have progressively voluntarily recalled approximately vehicles fitted with Affected Takata Airbag Inflators. The first recalls of Takata airbags started in 2009 with approximately 2000 vehicles. This recall concerned 2001-2002 Honda Accord and CRV models. Currently around 2.7 million vehicles are subject to voluntary recalld in Australia. This equates to approximately 1 in every 5.2 passenger vehicles in Australia having been recalled.

# 4.1 Alpha airbags

The ACCC is particularly concerned about Takata airbags classified as 'Alpha' as these have a substantially higher risk of misdelployment and higher risk of causing harm. These airbags pose an immediate threat to safety as they were not manufactured according to design standards.

In Australia, the higher risk 'alpha' inflators were fitted to certain models of Honda, BMW, Nissan and Toyota vehicles between 2001-2004.

# 4.3 Voluntary recall rates

In Australia, the voluntary recall rates as at December 2017 are as follows:

- Overall Total: 2.72 million
- Rectified: 1.62 million (or 59.6%)
- Outstanding: 1.1.million
- Alpha Total: 115,000
- Rectified: 89,000 (77%)
- Outstanding: 26,000