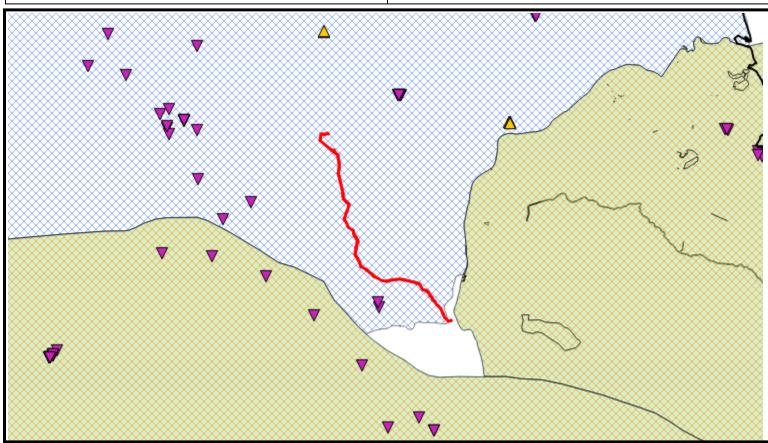

# Matters of National Environmental Significance

| Wetlands of International Importance (Ramsar) | [ Resource Information ] |
|-----------------------------------------------|--------------------------|
| Name                                          | Proximity                |
| Bowling green bay                             | 10 - 20km upstream       |

| Listed Threatened Ecological Communities                                                                                                                                          |                          | [ Resource Information ]                               |
|-----------------------------------------------------------------------------------------------------------------------------------------------------------------------------------|--------------------------|--------------------------------------------------------|
| For threatened ecological communities where the distriplans, State vegetation maps, remote sensing imagery community distributions are less well known, existing vegetation maps. | and other sources. Where | are derived from recovery threatened ecological        |
| Name                                                                                                                                                                              | Status                   | Type of Presence                                       |
| Semi-evergreen vine thickets of the Brigalow Belt (North and South) and Nandewar Bioregions                                                                                       | Endangered               | Community likely to occur within area                  |
| Listed Threatened Species                                                                                                                                                         |                          | [ Resource Information ]                               |
| Name                                                                                                                                                                              | Status                   | Type of Presence                                       |
| Birds                                                                                                                                                                             |                          |                                                        |
| Calidris ferruginea                                                                                                                                                               |                          |                                                        |
| Curlew Sandpiper [856]                                                                                                                                                            | Critically Endangered    | Species or species habitat may occur within area       |
| Erythrotriorchis radiatus                                                                                                                                                         |                          |                                                        |
| Red Goshawk [942]                                                                                                                                                                 | Vulnerable               | Species or species habitat likely to occur within area |
| Neochmia ruficauda ruficauda                                                                                                                                                      |                          |                                                        |
| Star Finch (eastern), Star Finch (southern) [26027]                                                                                                                               | Endangered               | Species or species habitat likely to occur within area |
| Numenius madagascariensis                                                                                                                                                         |                          |                                                        |
| Eastern Curlew, Far Eastern Curlew [847]                                                                                                                                          | Critically Endangered    | Species or species habitat likely to occur within area |
| Poephila cincta cincta                                                                                                                                                            |                          |                                                        |
| Southern Black-throated Finch [64447]                                                                                                                                             | Endangered               | Species or species habitat known to occur within area  |
| Rostratula australis                                                                                                                                                              |                          |                                                        |
| Australian Painted-snipe, Australian Painted Snipe [77037]                                                                                                                        | Endangered               | Species or species habitat likely to occur within area |
| Tyto novaehollandiae kimberli                                                                                                                                                     |                          |                                                        |
| Masked Owl (northern) [26048]                                                                                                                                                     | Vulnerable               | Species or species habitat likely to occur within area |
| Mammals                                                                                                                                                                           |                          |                                                        |
| Dasyurus hallucatus                                                                                                                                                               |                          |                                                        |
| Northern Quoll, Digul [Gogo-Yimidir], Wijingadda [Dambimangari], Wiminji [Martu] [331]                                                                                            | Endangered               | Species or species habitat known to occur within area  |
| Macroderma gigas                                                                                                                                                                  |                          |                                                        |
| Ghost Bat [174]                                                                                                                                                                   | Vulnerable               | Species or species habitat likely to occur within area |
| Petauroides volans                                                                                                                                                                |                          |                                                        |
| Greater Glider [254]                                                                                                                                                              | Vulnerable               | Species or species habitat may occur within            |