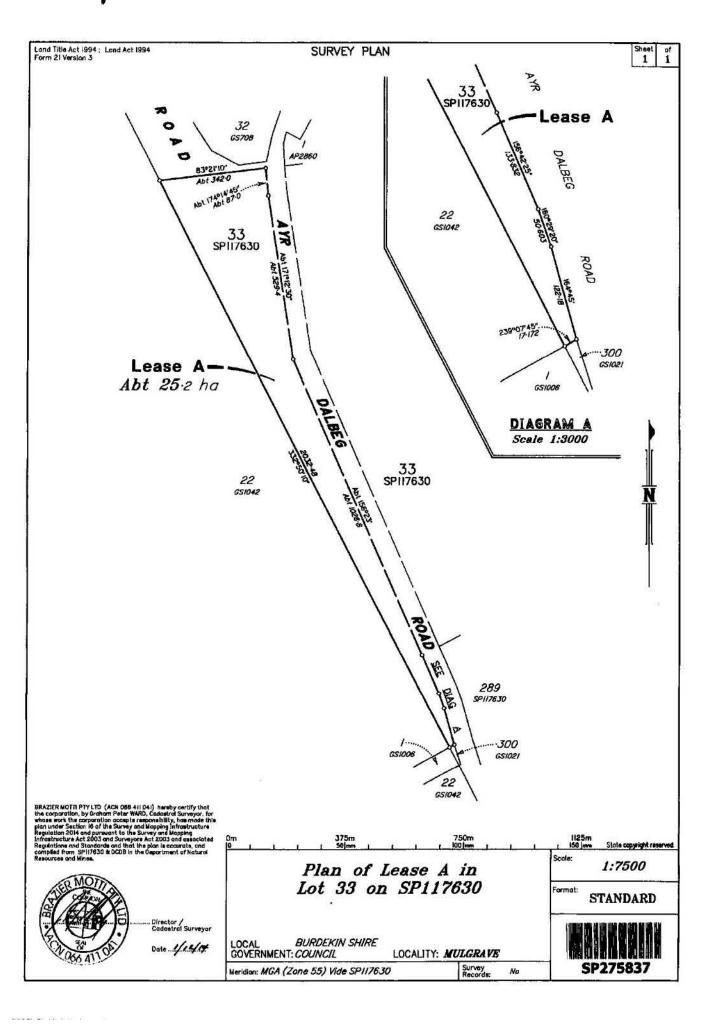

## NATURAL RESOURCES, MINES AND ENERGY, QUEENSLAND

Request No: 30975681

Search Date: 08/04/2019 13:46 Title Reference: 40039075

Date Created: 26/09/2003

| LOT  | 7     | SURVEY PLAN 117628                            |
|------|-------|-----------------------------------------------|
|      |       | Local Government: BURDEKIN                    |
| LOT  | 211   | SURVEY PLAN 117629                            |
|      |       | Local Government: BURDEKIN                    |
| LOT  | 289   | SURVEY PLAN 117630                            |
|      |       | Local Government: BURDEKIN                    |
| LOT  | 54    | SURVEY PLAN 117904                            |
|      |       | Local Government: BURDEKIN                    |
| LOT  | 55    | SURVEY PLAN 117904                            |
|      |       | Local Government: BURDEKIN                    |
| LOT  | 43    | SURVEY PLAN 117916                            |
|      |       | Local Government: BURDEKIN                    |
| LOT  | 7     | SURVEY PLAN 117920                            |
|      |       | Local Government: BURDEKIN                    |
| LOT  | 3     | SURVEY PLAN 117921                            |
|      |       | Local Government: BURDEKIN                    |
| LOT  | 23    | SURVEY PLAN 119463                            |
|      |       | Local Government: BURDEKIN                    |
| LOT  | 2     | SURVEY PLAN 119480                            |
|      |       | Local Government: BURDEKIN                    |
| LOT  | 3     | SURVEY PLAN 119481                            |
|      |       | Local Government: BURDEKIN                    |
| LOT  | 240   | SURVEY PLAN 119493                            |
|      |       | Local Government: BURDEKIN                    |
| LOT  | 1     | SURVEY PLAN 119494                            |
|      |       | Local Government: BURDEKIN                    |
| LOT  | 1     | SURVEY PLAN 119495                            |
|      |       | Local Government: BURDEKIN                    |
| LOT  | 44    | SURVEY PLAN 121152                            |
|      |       | Local Government: BURDEKIN                    |
| LOT  | 257   | SURVEY PLAN 123160                            |
|      |       | Local Government: BURDEKIN                    |
| LOT  | 362   | SURVEY PLAN 123161                            |
|      |       | Local Government: BURDEKIN                    |
| LOT  | 1     | SURVEY PLAN 123164                            |
|      | _     | Local Government: BURDEKIN                    |
| LOT  | 8     | SURVEY PLAN 123168                            |
|      |       | Local Government: BURDEKIN                    |
| LOT  | 312   | SURVEY PLAN 123352                            |
|      | J     | Local Government: BURDEKIN                    |
| T.OT | 204   | SURVEY PLAN 123416                            |
| пот  | 201   | Local Government: BURDEKIN                    |
| т.От | 205   |                                               |
| пот  | 200   | Local Government: BURDEKIN                    |
| T.OT | 206   |                                               |
| ПОТ  | 200   | Local Government: BURDEKIN                    |
| T.OT | 201   | SURVEY PLAN 123418                            |
| ПОТ  | Z U I |                                               |
| T.OT | 202   | Local Government: BURDEKIN SURVEY PLAN 123418 |
| ПОТ  | 202   | SOUVET LIWN 173410                            |