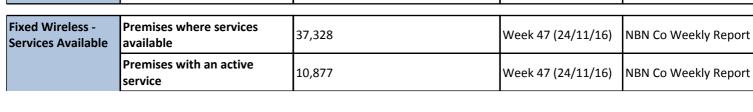

## NBN Rollout by State - NT

| Service Type                                                 | Rollout Statistic                        | NT                                                                                                                | As At              | Source                                |
|--------------------------------------------------------------|------------------------------------------|-------------------------------------------------------------------------------------------------------------------|--------------------|---------------------------------------|
| Brownfields -<br>Services Available                          | Premises where services<br>available     | 65,101                                                                                                            | Week 47 (24/11/16) | NBN Co Weekly Report                  |
|                                                              | Premises with an active service          | 34,232                                                                                                            | Week 47 (24/11/16) | NBN Co Weekly Report                  |
|                                                              | Regions where services<br>available      | Alice Springs, Berrimah, Casuarina,<br>Darwin, Howard Springs, Katherine,<br>Nhulunbuy, Nightcliff, Tennant Creek |                    | Brownfields Weekly<br>Report          |
| Brownfields - Build<br>Underway                              | Premises where build is<br>underway      | -                                                                                                                 |                    | Brownfields Weekly<br>Report          |
|                                                              | Regions where build is<br>underway       | -                                                                                                                 |                    | Brownfields Weekly<br>Report          |
| Brownfields - in<br>National Rollout<br>Plan to Sept 2018    | Premises in rollout plan                 | 11,300                                                                                                            | 1 Sep 2015         | National Rollout Plan                 |
|                                                              | Regions in rollout plan                  | Alice Springs, Tennant Creek                                                                                      | 1 Sep 2015         | National Rollout Plan                 |
|                                                              | Expected Technology                      | FTTN                                                                                                              | 1 Sep 2015         | National Rollout Plan                 |
| Fibre in New<br>Developments                                 | Lots/premises where services available   | 5,862                                                                                                             | Week 47 (24/11/16) | NBN Co Weekly Report                  |
|                                                              | Lots/premises with an active service     | 3,326                                                                                                             | Week 47 (24/11/16) | NBN Co Weekly Report                  |
|                                                              | Lots/premises where build is<br>underway | 239                                                                                                               | 25 November 2016   | New Developments<br>weekly Report     |
| Fixed Wireless -<br>Services Available                       | Premises where services<br>available     | 4,921                                                                                                             | Week 47 (24/11/16) | NBN Co Weekly Report                  |
|                                                              | Premises with an active service          | 1,714                                                                                                             | Week 47 (24/11/16) | NBN Co Weekly Report                  |
|                                                              | Regions where services available         | Darwin                                                                                                            | 25 November 2016   | Wireless Go-To-Market<br>(GTM) Report |
| Fixed Wireless -<br>Build Commenced                          | Premises where build is<br>underway      | -                                                                                                                 | 25 November 2016   | Monthly Wireless Report               |
|                                                              | Regions where build is<br>underway       | -                                                                                                                 | 25 November 2016   | Monthly Wireless Report               |
| Fixed Wireless - in<br>National Rollout<br>Plan to Sept 2018 | Premises in rollout Plan                 | No Plans                                                                                                          | 1 September 2015   | National Rollout Plan                 |