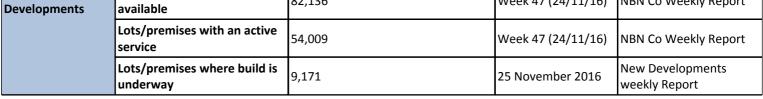

## NBN Rollout by State - NT

| Service Type                                                 | Rollout Statistic                        | NT                                                                                                                | As At              | Source                                |
|--------------------------------------------------------------|------------------------------------------|-------------------------------------------------------------------------------------------------------------------|--------------------|---------------------------------------|
| Brownfields -<br>Services Available                          | Premises where services<br>available     | 65,101                                                                                                            | Week 47 (24/11/16) | NBN Co Weekly Report                  |
|                                                              | Premises with an active service          | 34,232                                                                                                            | Week 47 (24/11/16) | NBN Co Weekly Report                  |
|                                                              | Regions where services<br>available      | Alice Springs, Berrimah, Casuarina,<br>Darwin, Howard Springs, Katherine,<br>Nhulunbuy, Nightcliff, Tennant Creek |                    | Brownfields Weekly<br>Report          |
| Brownfields - Build<br>Underway                              | Premises where build is<br>underway      | -                                                                                                                 |                    | Brownfields Weekly<br>Report          |
|                                                              | Regions where build is<br>underway       | -                                                                                                                 |                    | Brownfields Weekly<br>Report          |
| Brownfields - in<br>National Rollout<br>Plan to Sept 2018    | Premises in rollout plan                 | 11,300                                                                                                            | 1 Sep 2015         | National Rollout Plan                 |
|                                                              | Regions in rollout plan                  | Alice Springs, Tennant Creek                                                                                      | 1 Sep 2015         | National Rollout Plan                 |
|                                                              | Expected Technology                      | FTTN                                                                                                              | 1 Sep 2015         | National Rollout Plan                 |
| Fibre in New<br>Developments                                 | Lots/premises where services available   | 5,862                                                                                                             | Week 47 (24/11/16) | NBN Co Weekly Report                  |
|                                                              | Lots/premises with an active service     | 3,326                                                                                                             | Week 47 (24/11/16) | NBN Co Weekly Report                  |
|                                                              | Lots/premises where build is<br>underway | 239                                                                                                               | 25 November 2016   | New Developments<br>weekly Report     |
| Fixed Wireless -<br>Services Available                       | Premises where services<br>available     | 4,921                                                                                                             | Week 47 (24/11/16) | NBN Co Weekly Report                  |
|                                                              | Premises with an active service          | 1,714                                                                                                             | Week 47 (24/11/16) | NBN Co Weekly Report                  |
|                                                              | Regions where services available         | Darwin                                                                                                            | 25 November 2016   | Wireless Go-To-Market<br>(GTM) Report |
| Fixed Wireless -<br>Build Commenced                          | Premises where build is<br>underway      | -                                                                                                                 | 25 November 2016   | Monthly Wireless Report               |
|                                                              | Regions where build is<br>underway       | -                                                                                                                 | 25 November 2016   | Monthly Wireless Report               |
| Fixed Wireless - in<br>National Rollout<br>Plan to Sept 2018 | Premises in rollout Plan                 | No Plans                                                                                                          | 1 September 2015   | National Rollout Plan                 |