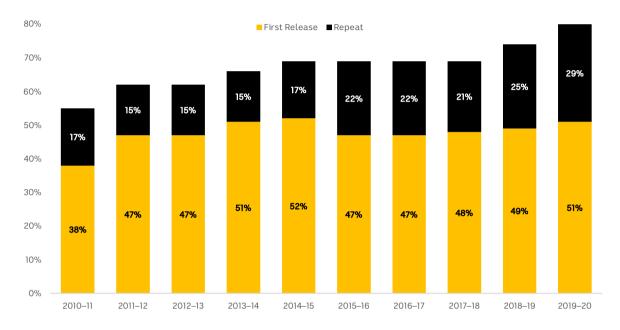

## Australian content - ABC main channel, 6am-midnight

Australian first-release and repeat linear content as a percentage of linear hours broadcast

**Notes**: This table reflects linear hours broadcast from the Sydney transmitter, comprising national and NSW transmission. Figures may differ slightly in other states and territories as a result of varying levels of local content. Hours have been rounded to the nearest whole number.